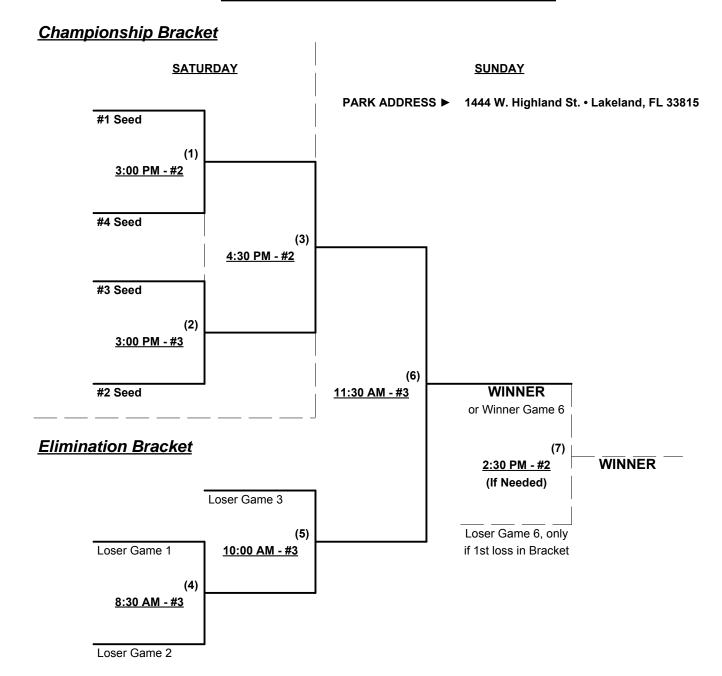

### Men's 55/60+ Gold Division • 4 Teams

Seeding for 55/60-Gold Double Elimination Bracket beginning Saturday afternoon - See bracket for details

§ Team #1 GIVES 5-Run OR 11-Defensive-player equalizer in ALL games (including bracket)

Format: Two (2) game Round Robin to seed 55/60-Gold Double Elimination bracket

**NOTE** ONE Award set per bracket • Top finishing 55-AAA team earns TOC Bid

Team #1 must WIN bracket to earn TOC Bid in 55-Major Team #4 must WIN bracket to earn TOC Bid in 60-Major

Home Runs - Home Run Rule of LOWER rated team in game