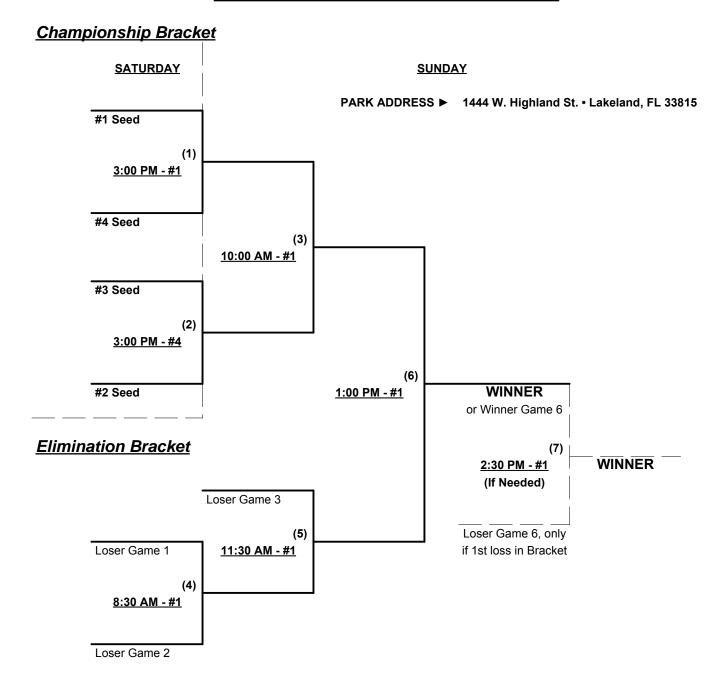

### Men's 50+ Platinum Division • 4 Teams

#### Format: Two (2) game Round Robin to seed 50-Platinum, 50-AAA and 50-AA Championship Brackets

Teams #1-4 play Double Elimination bracket for 50-Platinum Championship

**NOTE** ONE Award set per bracket • If Team #4 wins, runner-up also earns TOC Bid (in 50-M+) Team #4 must WIN bracket to earn TOC Bid in 50-Major

Teams #5-7 play Double Elimination bracket for 50-AAA Championship

Teams #8-9 play Best 2 of 3 Series for 50-AA Championship

Home Runs - Home Run Rule of LOWER rated team in game (Excess HR's = Outs)

HR LIMITS: Major+ = 9 • Major = 6 • AAA = 3 • AA = 1