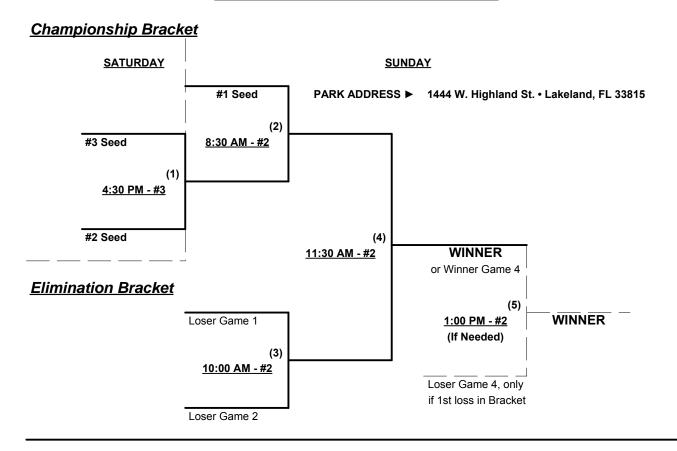

#### Men's 50+ AAA Division • 3 Teams

#### Format: Two (2) game Round Robin to seed 50-Platinum, 50-AAA and 50-AA Championship Brackets

Teams #1-4 play Double Elimination bracket for 50-Platinum Championship

**NOTE** ONE Award set per bracket • If Team #4 wins, runner-up also earns TOC Bid (in 50-M+) Team #4 must WIN bracket to earn TOC Bid in 50-Major

Teams #5-7 play Double Elimination bracket for 50-AAA Championship

Teams #8-9 play Best 2 of 3 Series for 50-AA Championship

Home Runs - Home Run Rule of LOWER rated team in game (Excess HR's = Outs)

HR LIMITS: Major+ = 9 • Major = 6 • AAA = 3 • AA = 1