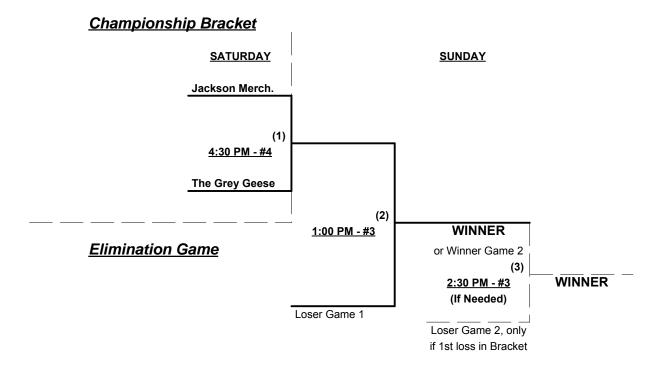

#### Men's 50+ AA Division • 2 Teams

Teams #5-7 play Double Elimination bracket for 50-AAA Championship

Teams #8-9 play Best 2 of 3 Series for 50-AA Championship

Home Runs - Home Run Rule of LOWER rated team in game (Excess HR's = Outs)

HR LIMITS: Major+ = 9 • Major = 6 • AAA = 3 • AA = 1