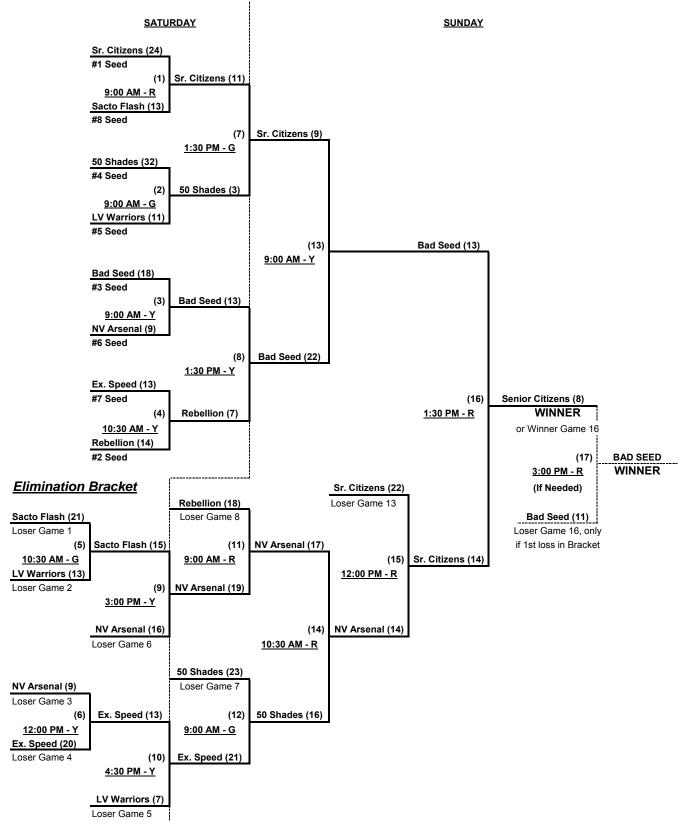

AAA Three-game-guarantee Bracket commencing Saturday morning • See Bracket

#### HAL BARTHOLOMEW PARK FIELD CODES = (G)reen Field • (R)ed Field • (Y)ellow Field

Format: Two (2) game Round Robin to seed 50-AAA Three-game-guarantee bracket

Home Runs - AAA Rule = 3 per team per game, Outs

NOTE SSUSA Official Rulebook §9.5 (Retrieving Home Run Balls) will be strictly enforced.

Run Rules - 5 runs per ½ inning at bat (except open inning)

Time Limits - RR = 65 + open inn. • Bracket = 70 + open inn. • Championship game(s) = 7 innings full

Tie Breakers - Head to head (in full RR only), least runs allowed, run differential, coin toss

Schedule Subject to Change at Discretion of Tournament and Field Directors



Rev. 06/08/2015

#### Men's 50+ AAA Division • 8 Teams

#### Championship Bracket