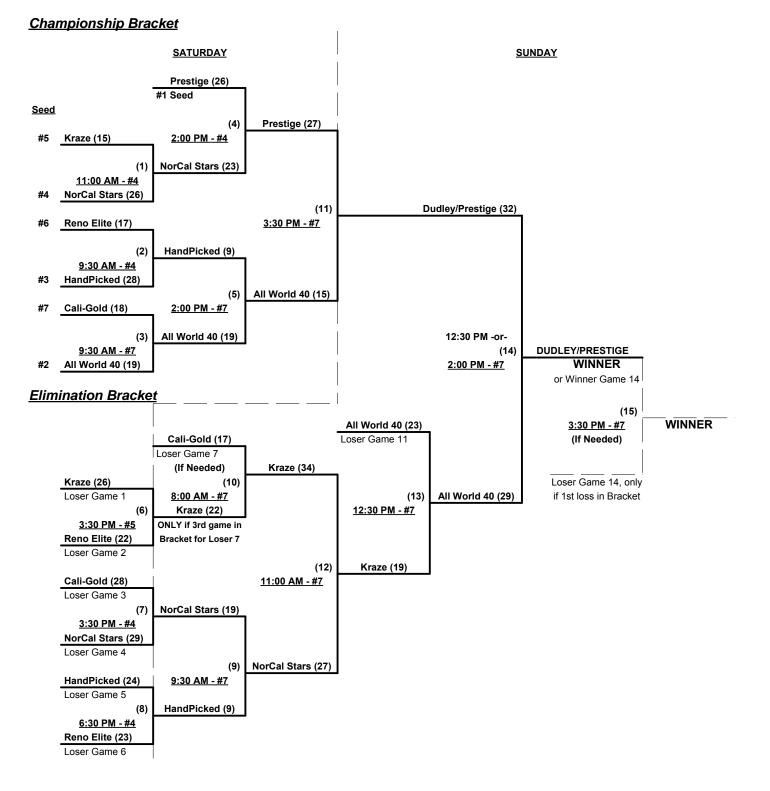

### Men's 40+ Masters Major Plus Division • 7 Teams

| <u>Win</u> | <u>Loss</u> |   |                      |
|------------|-------------|---|----------------------|
| 2          | 0           | 1 | All World (CA)       |
| 0          | 2           | 2 | Cali 40 Gold (CA)    |
| 2          | 0           | 3 | Dudley/Prestige (CA) |
| 1          | 1           | 4 | HandPicked (CA)      |
|            |             |   |                      |

| <u>Win</u> | <u>Loss</u> |   |     |
|------------|-------------|---|-----|
| 1          | 1           | 5 | Kra |
| 4          | 4           | 6 | Nor |

5 Kraze (CA) 6 Nor Cal Stars (CA)

7 Reno Elite Sil. Bucks (NV)

Seeding for 40-Major+ Three-game-guarantee bracket commencing Saturday morning • See bracket

**Format:** Two (2) game Round Robin to seed 40-Major+ Three-Game-Guarantee Championship bracket Home Runs - Major+ = 10 per Team per Game, Outs

#### Championship Bracket