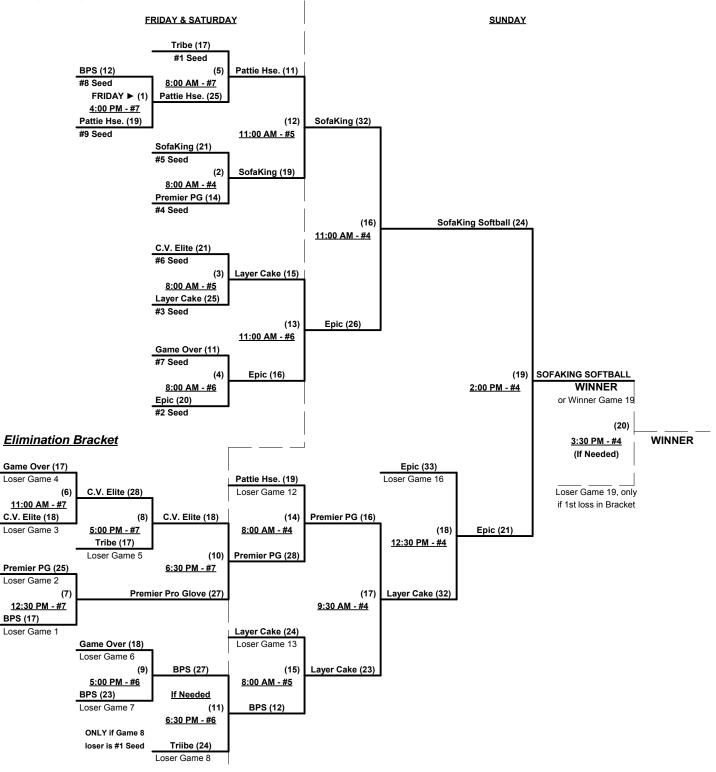

### Men's 40+ Masters Major Division • 9 Teams

| <u>Win</u> <u>L</u> | <u>.0ss</u> |   |                               |
|---------------------|-------------|---|-------------------------------|
| 0                   | 2           | 1 | BPS (CA)                      |
| 1                   | 1           | 2 | Central Valley Elite 40z (CA) |
| 2                   | 0           | 3 | Epic (CA)                     |
| 0                   | 2           | 4 | Game Over (CA)                |
| 2                   | 0           | 5 | Layer Cake/Batitude (CA)      |

| <u>Win</u> | <u>Loss</u> |    |
|------------|-------------|----|
| 0          | 2           | 6  |
| 1          | 1           | 7  |
| 4          | 4           | ່ວ |

0

Pattie House (ID)

Premier Pro Glove (CA)

SofaKing Softball (CA)

9 Tribe (CA)

### Seeding for 40-Major Three-game-guarantee bracket commencing FRIDAY afternoon • See bracket

**Format:** Two (2) game Round Robin to seed 40-Major Three-Game-Guarantee Championship bracket Home Runs - Major = 8 per Team per Game, Outs