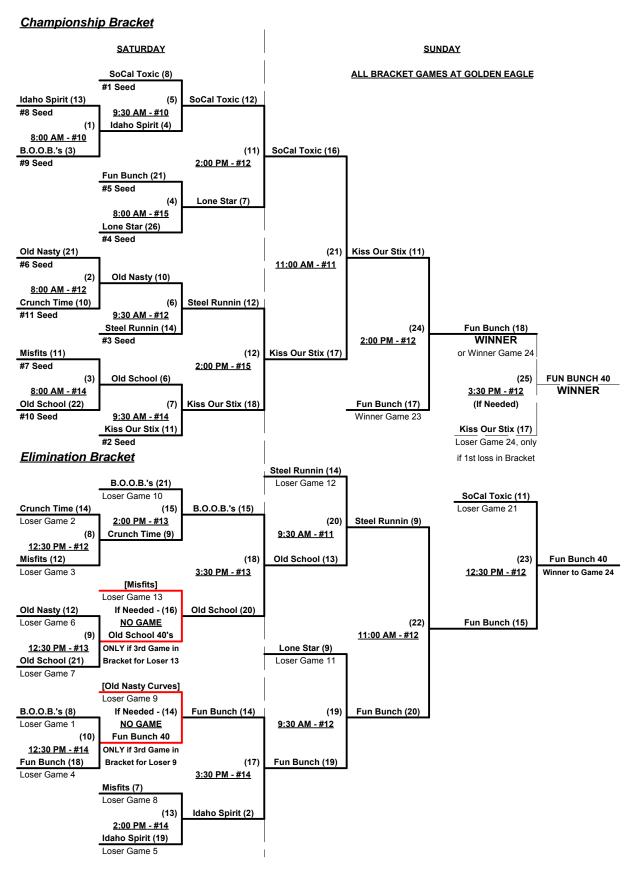

§ Team #1 GIVES 5-Run OR 11-Defensive-player equalizer in ALL games (including bracket)

Seeding for 40-Gold Three-game-guarantee Bracket commencing Saturday morning • AT GOLDEN EAGLE

| Format: | Two (2) game Round Robin to seed 40-Gold Three-Game-Guarantee Championship bracket |
|---------|------------------------------------------------------------------------------------|
|         | NOTE Team #1 must WIN bracket for 1st Place Awards and T.O.C. bid in 40-Major      |

If Team #1 wins bracket, Runner-up earns 1st Place Awards and T.O.C. bid in 40-AAA Home Runs - AAA Rule = 3 per Team per Game, Outs

**NOTE** SSUSA Official Rulebook §9.5 (Retrieving Home Run Balls) will be strictly enforced.

Run Rules - 5 runs per  $\frac{1}{2}$  inning at bat (except open inning)

Time Limits - RR = 65 + open inn. • Bracket = 70 + open inn. • Championship game(s) = 7 innings full Tie Breakers - Head to head (in full RR only), least runs allowed, run differential, coin toss

#### Schedule Subject to Change at Discretion of Tournament and Field Directors