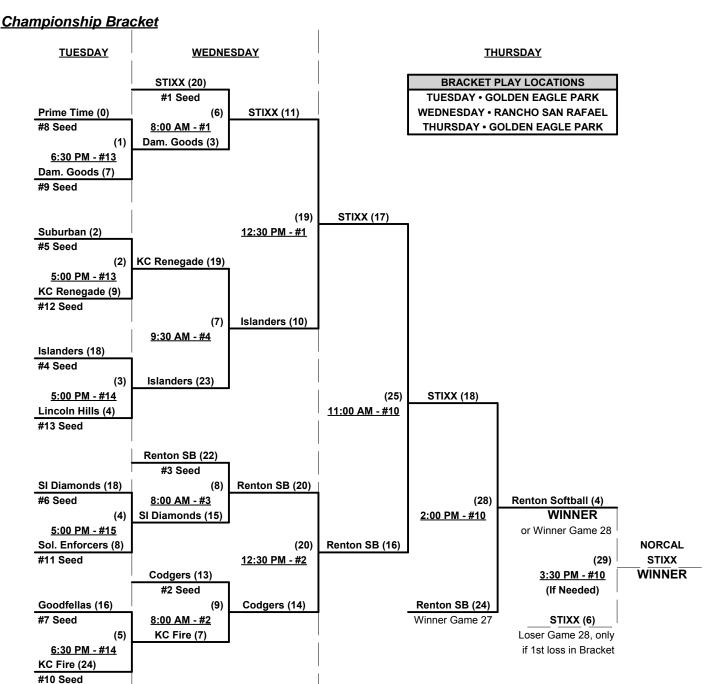

### Men's 65+ Platinum Division • 14 Teams

| <u>Win</u> | <u>Loss</u> |   |                             | <u>Win</u> | <u>Loss</u> |    |                              |
|------------|-------------|---|-----------------------------|------------|-------------|----|------------------------------|
| 2          | 1           | 1 | 15 Hitmen (AZ)              | 1          | 1           | 8  | Marauders (CA)               |
| 1          | 3           | 2 | Omen 65 (CA)                | 0          | 2           | 9  | Northwest Marauders (BC)     |
| 1          | 2           | 3 | W.E. Ruth Realty 65 (WA)    | 0          | 2           | 10 | Old Dawgs 65 (CA)            |
| 1          | 1           | 4 | Animals (CA)                | 2          | 0           | 11 | R & R 65's (CA)              |
| 1          | 1           | 5 | Enviro-Vac Marauder 65 (BC) | 2          | 0           | 12 | Ryan's Way (UT)              |
| 1          | 1           | 6 | Florida Merchants 65's      | 2          | 0           | 13 | S. Antonio Sil. Streaks (TX) |
| 0          | 2           | 7 | Last Call 65 (NV)           | 2          | 0           | 14 | Scrap Iron/Phiten (CO)       |

### Tuesday - May 26, 2015 • Golden Eagle Park Softball Complex • Sparks

| Time     | #  | Runs |   | Team Name                    | Field | #  | Runs |   | Team Name                    |
|----------|----|------|---|------------------------------|-------|----|------|---|------------------------------|
| 12:30 PM | 11 | 18   |   | R & R 65's (CA)              | 15    | 5  | 17   |   | Enviro-Vac Marauder 65 (BC)  |
| 2:00 PM  | 8  | 11   |   | Marauders (CA)               | 10    | 12 | 17   |   | Ryan's Way (UT)              |
| 2:00 PM  | 5  | 24   |   | Enviro-Vac Marauder 65 (BC)  | 11    | 1  | 23   | § | 15 Hitmen (AZ)               |
| 2:00 PM  | 4  | 21   |   | Animals (CA)                 | 12    | 7  | 7    |   | Last Call 65 (NV)            |
| 2:00 PM  | 6  | 22   |   | Florida Merchants 65's       | 13    | 10 | 15   |   | Old Dawgs 65 (CA)            |
| 2:00 PM  | 13 | 15   |   | S. Antonio Sil. Streaks (TX) | 14    | 2  | 14   | § | Omen 65 (CA)                 |
| 2:00 PM  | 14 | 15   |   | Scrap Iron/Phiten (CO)       | 15    | 9  | 8    |   | Northwest Marauders (BC)     |
| 3:30 PM  | 12 | 23   |   | Ryan's Way (UT)              | 10    | 4  | 16   |   | Animals (CA)                 |
| 3:30 PM  | 3  | 19   | § | W.E. Ruth Realty 65 (WA)     | 11    | 8  | 25   |   | Marauders (CA)               |
| 3:30 PM  | 7  | 5    |   | Last Call 65 (NV)            | 12    | 13 | 8    |   | S. Antonio Sil. Streaks (TX) |
| 3:30 PM  | 10 | 3    |   | Old Dawgs 65 (CA)            | 13    | 14 | 8    |   | Scrap Iron/Phiten (CO)       |
| 3:30 PM  | 2  | 20   | § | Omen 65 (CA)                 | 14    | 6  | 7    |   | Florida Merchants 65's       |
| 3:30 PM  | 9  | 1    |   | Northwest Marauders (BC)     | 15    | 11 | 16   |   | R & R 65's (CA)              |
| 5:00 PM  | 1  | 36   |   | 15 Hitmen (AZ)               | 11    | 3  | 28   |   | W.E. Ruth Realty 65 (WA)     |

<sup>§</sup> Teams #1-3 GIVE 5-Run OR 11-Defensive-player equalizer in games vs. Teams #4-14

Seeding for 65-Major Three-game-guarantee bracket commencing Wednesday morning • See Bracket

### Wednesday - May 27, 2015 • Golden Eagle Park Softball Complex • Sparks

| Time    | # | Runs | Team Name                | Field | # | Runs | Team Name      |
|---------|---|------|--------------------------|-------|---|------|----------------|
| 8:00 AM | 2 | 14   | Omen 65 (CA)             | 13    | 1 | 30   | 15 Hitmen (AZ) |
| 9:30 AM | 3 | 24   | W.E. Ruth Realty 65 (WA) | 13    | 2 | 23   | Omen 65 (CA)   |

#### Men's 65+ Major Division • 11 Teams

Rev. 06/03/2015