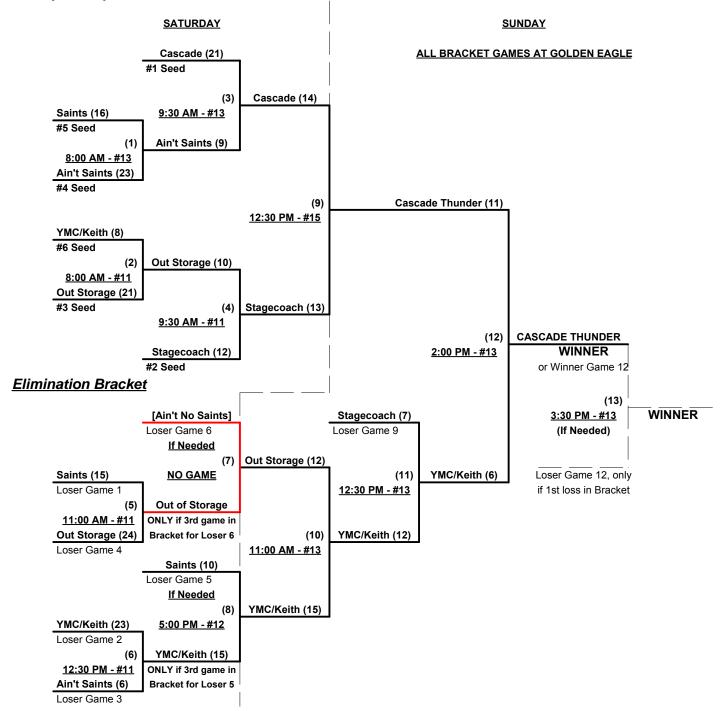

#### Men's 60+ AA Division • 6 Teams

|   | <u>Win</u> | <u>Loss</u> |   |                      | <u>Win</u> | <u>Loss</u> |   |                            |
|---|------------|-------------|---|----------------------|------------|-------------|---|----------------------------|
|   | 1          | 1           | 1 | Ain't No Saints (CA) | 1          | 1           | 4 | Saints (CA)                |
| _ | 2          | 0           | 2 | Cascade Thunder (OR) | 1          | 1           | 5 | Stagecoach Saloon (OR)     |
|   | 1          | 1           | 3 | Out of Storage (CA)  | 0          | 2           | 6 | YMC/Keith Enterprises (ID) |

### Friday - May 29, 2015 • Golden Eagle Park Softball Complex • Sparks

| Time     | # | Runs | Team Name                  | Field | # | Runs     | Team Name                  |
|----------|---|------|----------------------------|-------|---|----------|----------------------------|
| 11:00 AM | 5 | 15   | Stagecoach Saloon (OR)     | 15    | 1 | 16       | Ain't No Saints (CA)       |
| 2:00 PM  | 1 | 15   | Ain't No Saints (CA)       | 12    | 2 | 19       | Cascade Thunder (OR)       |
| 2:00 PM  | 4 | 18   | Saints (CA)                | 13    | 6 | 17       | YMC/Keith Enterprises (ID) |
| 2:00 PM  | 3 | 12   | Out of Storage (CA)        | 14    | 5 | 18       | Stagecoach Saloon (OR)     |
| 3:30 PM  | 2 | 20   | Cascade Thunder (OR)       | 12    | 4 | <u>6</u> | Saints (CA)                |
| 3:30 PM  | 6 | 15   | YMC/Keith Enterprises (ID) | 14    | 3 | 20       | Out of Storage (CA)        |

#### Seeding for 60-AA Three-Game-Guarantee Bracket commencing Saturday morning • See bracket

Format: Two (2) game Round Robin to seed 60-AA Three-Game-Guarantee Championship bracket

Home Runs - AA Rule = 1 per Team per Game, Outs

#### Men's 60+ AA Division • 6 Teams

#### **Championship Bracket**

Rev. 06/03/2015