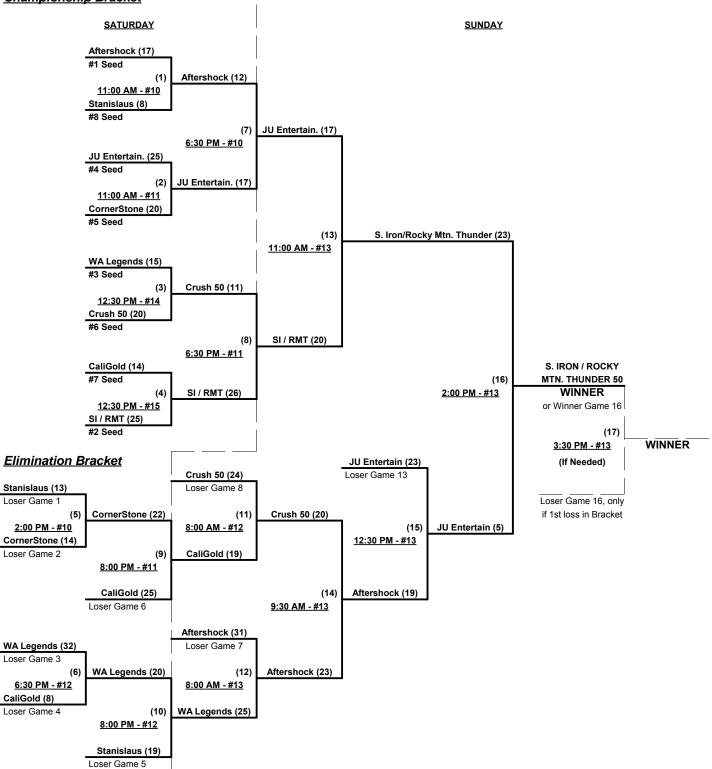

### Men's 50+ Major Division • 8 Teams

|   | <u>Win</u> | <u>Loss</u> |   |                               | <u>Win</u> | <u>Loss</u> |   |                             |
|---|------------|-------------|---|-------------------------------|------------|-------------|---|-----------------------------|
|   | 0          | 2           | 1 | CaliGold/Midtown Cruiser (CA) | 2          | 0           | 5 | S. Iron/R. Mtn. Thunder (CO |
| _ | 1          | 1           | 2 | CornerStone (OR)              | 0          | 2           | 6 | Stanislaus Sluggers (CA)    |
| _ | 0          | 2           | 3 | Crush 50 (CA)                 | 2          | 0           | 7 | Washington Legends (WA)     |
| _ | 1          | 1           | 4 | JU Entertainment (CA)         | 2          | 0           | 8 | W. Coast AfterShock (CA)    |

### Friday • May 22, 2015 • Golden Eagle Park Softball Complex • Sparks

| Time     | # | Runs | Team Name                    | Field | # | Runs | Team Name                     |
|----------|---|------|------------------------------|-------|---|------|-------------------------------|
| 8:30 AM  | 7 | 23   | Washington Legends (WA)      | 12    | 3 | 18   | Crush 50 (CA)                 |
| 8:30 AM  | 6 | 19   | Stanislaus Sluggers (CA)     | 13    | 5 | 25   | S. Iron/R. Mtn. Thunder (CO)  |
| 8:30 AM  | 1 | 20   | CaliGold/Midtown Cruiser (CA | 14    | 4 | 24   | JU Entertainment (CA)         |
| 8:30 AM  | 8 | 24   | W. Coast AfterShock (CA)     | 15    | 2 | 11   | CornerStone (OR)              |
| 10:00 AM | 3 | 8    | Crush 50 (CA)                | 12    | 8 | 23   | W. Coast AfterShock (CA)      |
| 10:00 AM | 5 | 24   | S. Iron/R. Mtn. Thunder (CO) | 13    | 1 | 13   | CaliGold/Midtown Cruiser (CA) |
| 10:00 AM | 4 | 15   | JU Entertainment (CA)        | 14    | 7 | 24   | Washington Legends (WA)       |
| 10:00 AM | 2 | 25   | CornerStone (OR)             | 15    | 6 | 20   | Stanislaus Sluggers (CA)      |

#### Seeding for 50-Major Three-game-guarantee bracket commencing Saturday morning • See bracket

Format: Two (2) game Round Robin to seed 50-Major Three-Game-Guarantee Championship bracket

Home Runs - Major = 6 per Team per Game, Outs

NOTE SSUSA Official Rulebook §9.5 (Retrieving Home Run Balls) will be strictly enforced.

Run Rules - 5 runs per ½ inning at bat (except open inning)

Time Limits - RR = 65 + open inn. • Bracket = 70 + open inn. • Championship game(s) = 7 innings full

Tie Breakers - Head to head (in full RR only), least runs allowed, run differential, coin toss

Rev. 05/24/2015

#### Men's 50+ Major Division • 8 Teams

#### Championship Bracket

Rev. 05/24/2015