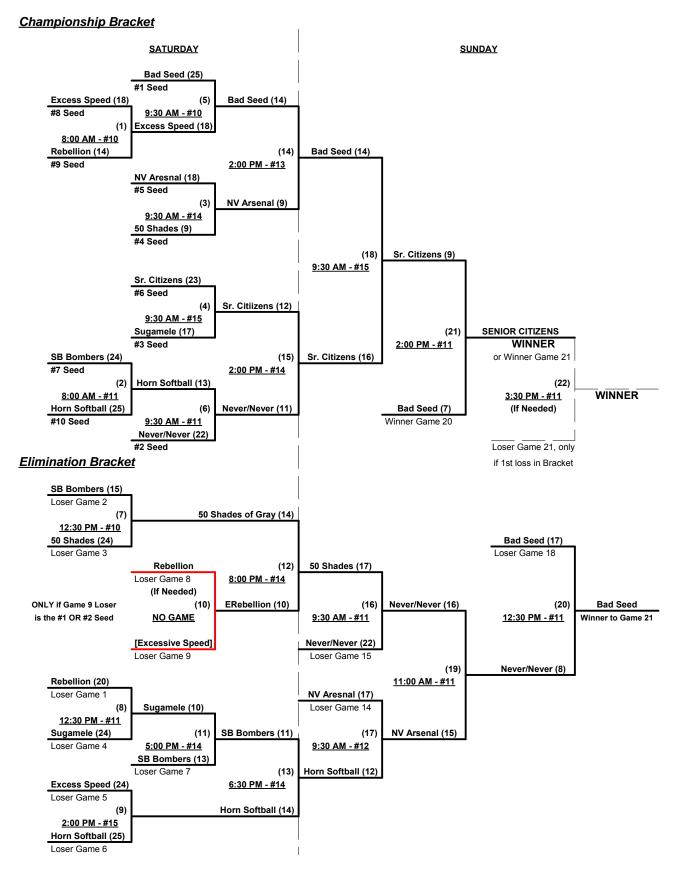

#### Men's 50+ AAA Division • 10 Teams

|   | <u>Win</u> | <u>Loss</u> |   |                        | <u>Win</u> | <u>Loss</u> |    |                        |
|---|------------|-------------|---|------------------------|------------|-------------|----|------------------------|
|   | 1          | 1           | 1 | 50 Shades of Gray (CA) | 2          | 0           | 6  | Never Say Never (UT)   |
| _ | 2          | 0           | 2 | Bad Seed 50s (CA)      | 0          | 2           | 7  | Rebellion (CA)         |
| _ | 1          | 1           | 3 | Excessive Speed (HI)   | 1          | 1           | 8  | Senior Citizens (CA)   |
| _ | 0          | 2           | 4 | Horn Softball (CA)     | 1          | 1           | 9  | S. Bay Bombers 50 (CA) |
| _ | 1          | 1           | 5 | Nevada Arsenal (NV)    | 1          | 1           | 10 | Sugamele Golf (CA)     |

### Friday • May 22, 2015 • Golden Eagle Park Softball Complex • Sparks

| Time    | #  | Runs        | Team Name              | Field | #  | Runs | Team Name              |
|---------|----|-------------|------------------------|-------|----|------|------------------------|
| 2:30 PM | 7  | 4           | Rebellion (CA)         | 10    | 10 | 15   | Sugamele Golf (CA)     |
| 2:30 PM | 8  | 22          | Senior Citizens (CA)   | 11    | 5  | 18   | Nevada Arsenal (NV)    |
| 2:30 PM | 1  | 20          | 50 Shades of Gray (CA) | 12    | 3  | 16   | Excessive Speed (HI)   |
| 2:30 PM | 2  | <b>28</b>   | Bad Seed 50s (CA)      | 13    | 4  | 16   | Horn Softball (CA)     |
| 2:30 PM | 9  | <del></del> | S. Bay Bombers 50 (CA) | 15    | 6  | 18   | Never Say Never (UT)   |
| 4:00 PM | 10 | 11          | Sugamele Golf (CA)     | 10    | 2  | 20   | Bad Seed 50s (CA)      |
| 4:00 PM | 5  | 17          | Nevada Arsenal (NV)    | 11    | 7  | 10   | Rebellion (CA)         |
| 4:00 PM | 3  | 18          | Excessive Speed (HI)   | 12    | 8  | 17   | Senior Citizens (CA)   |
| 4:00 PM | 4  | 19          | Horn Softball (CA)     | 13    | 9  | 21   | S. Bay Bombers 50 (CA) |
| 4:00 PM | 6  | 14          | Never Say Never (UT)   | 15    | 1  | 11   | 50 Shades of Gray (CA) |

#### Seeding for 50-AAA Three Game Guarantee Bracket commencing Saturday morning • See bracket

Format: Two (2) game Round Robin to seed 50-AAA Three-Game-Guarantee Championship bracket

Home Runs - AAA Rule = 3 per Team per Game, Outs