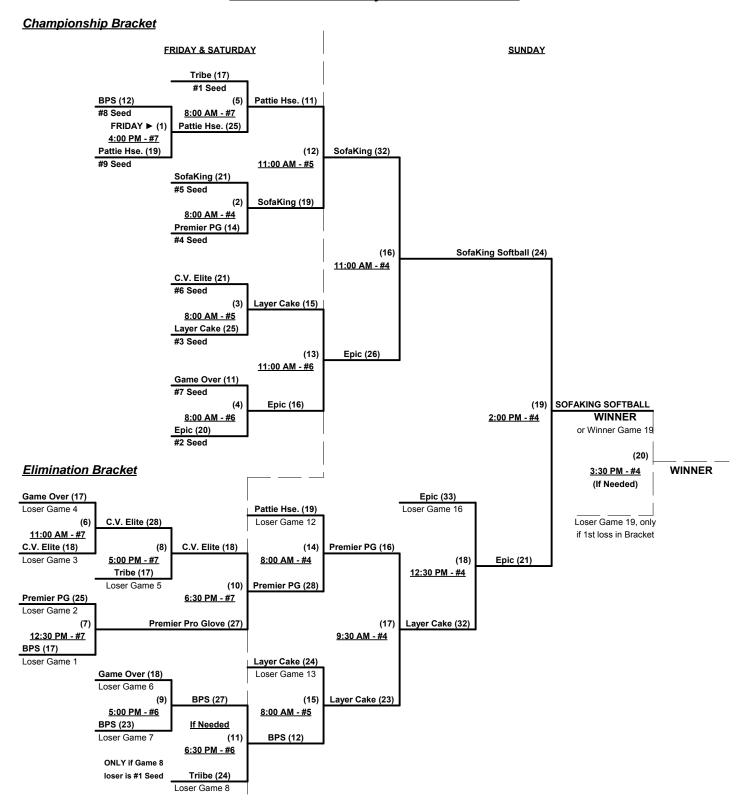

# Men's 40+ Masters Major Division • 9 Teams

|   | <u>Win</u> | <u>Loss</u> |   |                               | <u>Win</u> | <u>Loss</u> |   |                        |
|---|------------|-------------|---|-------------------------------|------------|-------------|---|------------------------|
|   | 0          | 2           | 1 | BPS (CA)                      | 0          | 2           | 6 | Pattie House (ID)      |
|   | 1          | 1           | 2 | Central Valley Elite 40z (CA) | 1          | 1           | 7 | Premier Pro Glove (CA) |
|   | 2          | 0           | 3 | Epic (CA)                     | 1          | 1           | 8 | SofaKing Softball (CA) |
|   | 0          | 2           | 4 | Game Over (CA)                | 2          | 0           | 9 | Tribe (CA)             |
| • | 2          | 0           | 5 | Laver Cake/Batitude (CA)      |            |             |   |                        |

### Friday - May 29, 2015 • Centennial Park Softball Complex • Carson City

| Time     | # | Runs | Team Name                     | Field | # | Runs | Team Name                     |
|----------|---|------|-------------------------------|-------|---|------|-------------------------------|
| 8:30 AM  | 5 | 25   | Layer Cake/Batitude (CA)      | 4     | 2 | 20   | Central Valley Elite 40z (CA) |
| 8:30 AM  | 3 | 19   | Epic (CA)                     | 5     | 1 | 18   | BPS (CA)                      |
| 8:30 AM  | 8 | 27   | SofaKing Softball (CA)        | 7     | 6 | 15   | Pattie House (ID)             |
| 10:00 AM | 1 | 18   | BPS (CA)                      | 4     | 5 | 26   | Layer Cake/Batitude (CA)      |
| 10:00 AM | 2 | 19   | Central Valley Elite 40z (CA) | 7     | 8 | 18   | SofaKing Softball (CA)        |
| 11:30 AM | 4 | 19   | Game Over (CA)                | 4     | 3 | 20   | Epic (CA)                     |
| 11:30 AM | 7 | 16   | Premier Pro Glove (CA)        | 7     | 9 | 17   | Tribe (CA)                    |
| 1:00 PM  | 9 | 16   | Tribe (CA)                    | 4     | 4 | 12   | Game Over (CA)                |
| 1:00 PM  | 6 | 11   | Pattie House (ID)             | 6     | 7 | 20   | Premier Pro Glove (CA)        |

#### Seeding for 40-Major Three-game-guarantee bracket commencing FRIDAY afternoon • See bracket

Format: Two (2) game Round Robin to seed 40-Major Three-Game-Guarantee Championship bracket

Home Runs - Major = 8 per Team per Game, Outs

NOTE SSUSA Official Rulebook §9.5 (Retrieving Home Run Balls) will be strictly enforced.

Run Rules - 5 runs per ½ inning at bat (except open inning)

Time Limits - RR = 65 + open inn. • Bracket = 70 + open inn. • Championship game(s) = 7 innings full

Tie Breakers - Head to head (in full RR only), least runs allowed, run differential, coin toss

Rev. 06/03/2015

#### Men's 40+ Masters Major Division • 9 Teams

Rev. 05/24/2015