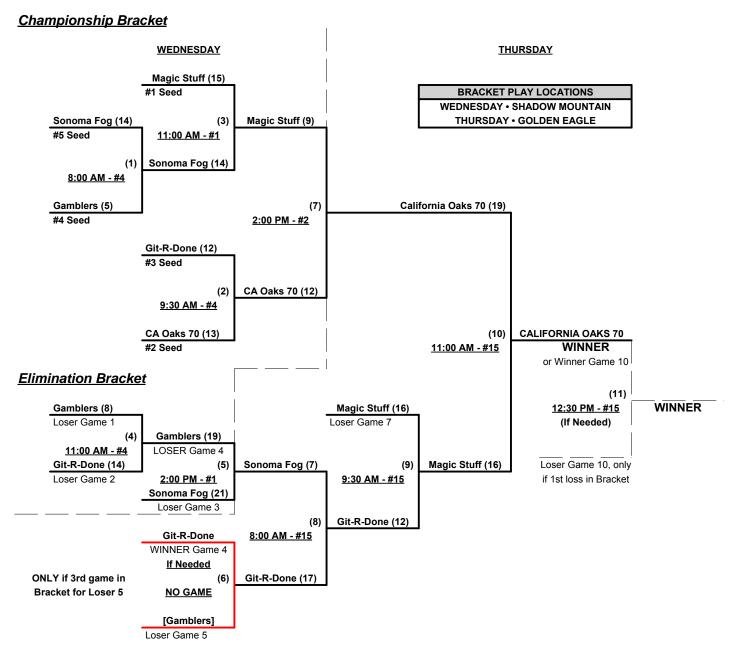

## Men's 70+ AA Division • 5 Teams

|   | <u>Win</u> | <u>Loss</u> |   |                    | <u>Wir</u> | <u>1</u> | <u>Loss</u> |   |                       |
|---|------------|-------------|---|--------------------|------------|----------|-------------|---|-----------------------|
|   | 2          | 0           | 1 | California Oaks    | 2          |          | 0           | 4 | Magic Stuff 70's (UT) |
| _ | 0          | 2           | 2 | Gamblers (CA)      | 0          |          | 2           | 5 | Sonoma Fog (CA)       |
| _ | 1          | 1           | 3 | Git-R-Done 70 (CA) |            |          |             | • |                       |

# Tuesday - May 26, 2015 • Reno Softball Complex at Rancho San Rafael • Reno

| Time     | # | Runs | Team Name             | Field | # | Runs     | Team Name             |
|----------|---|------|-----------------------|-------|---|----------|-----------------------|
| 9:30 AM  | 3 | 14   | Git-R-Done 70 (CA)    | 4     | 1 | 15       | California Oaks       |
| 11:00 AM | 1 | 18   | California Oaks       | 1     | 5 | 17       | Sonoma Fog (CA)       |
| 11:00 AM | 4 | 11   | Magic Stuff 70's (UT) | 2     | 2 | <u> </u> | Gamblers (CA)         |
| 12:30 PM | 5 | 7    | Sonoma Fog (CA)       | 1     | 4 | 19       | Magic Stuff 70's (UT) |
| 12:30 PM | 2 | 7    | Gamblers (CA)         | 2     | 3 | 14       | Git-R-Done 70 (CA)    |

Seeding for 70-AA Three-game-guarantee Bracket commencing Wednesday morning AT SHADOW MOUNTAIN

Format: Two (2) game Round Robin to seed 70-AA Three-game-guarantee Championship bracket

Home Runs - AA Rule = 1 per Team per Game, Outs

#### Men's 70+ AA Division • 5 Teams

Rev. 06/03/2015