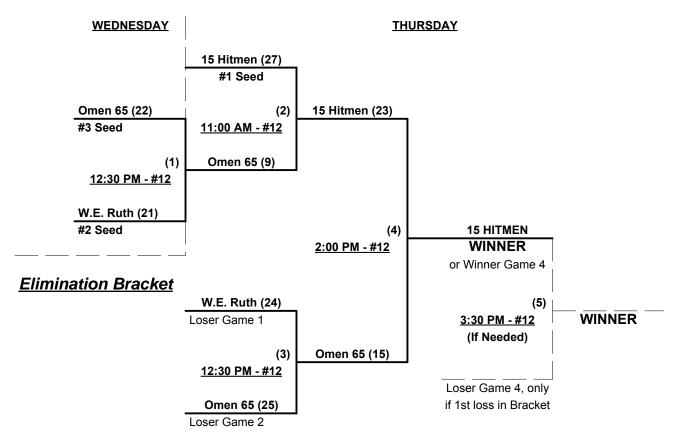

Seeding for 65-Major+ Double Elimination bracket commencing Wednesday afternoon • See Bracket

Rev. 06/03/2015

### Men's 65+ Platinum Division • 14 Teams

1 15 Hitmen (AZ)

2 Omen 65 (CA)

3 W.E. Ruth Realty 65 (WA)

4 Animals (CA)

5 Enviro-Vac Marauder 65 (BC)

6 Florida Merchants 65's

7 Last Call 65 (NV)

8 Marauders (CA)

9 Northwest Marauders (BC)

10 Old Dawgs 65 (CA)

11 R & R 65's (CA)

12 Ryan's Way (UT)

13 S. Antonio Sil. Streaks (TX)

14 Scrap Iron/Phiten (CO)

Format: Mixed Round Robin to seed 65-Major+ and 65-Major Championship brackets

Teams #1-3 play Double Elimination bracket for 65-Major+ Championship (Internal seeding)

Teams #4-14 play Three-game-guarantee bracket for 65-Major Championship

Home Runs - Home Run rule of LOWER rated team in game

#### **65-MAJOR PLUS BRACKET RULES**

Home Runs - Major+ Rule = 9 per team per game, Outs

Run Rules - 7 runs per ½ inning at bat (except open inning)

Mercy Rule - Fifteen (15) runs after 5 innings

Rev. 06/03/2015

# Men's 65+ Major Plus Division • 3 Teams

### Championship Bracket

Rev. 06/03/2015