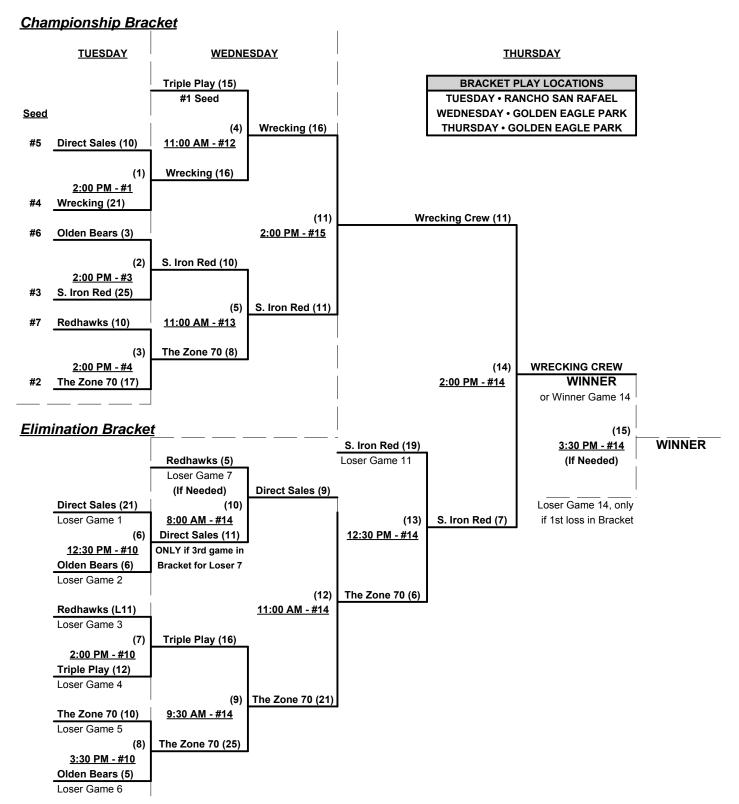

# Men's 70+ Major Plus Division • 2 Teams

#### **Championship Bracket**

Rev. 06/03/2015

#### Men's 70/75+ Platinum Division • 8 Teams

Rev. 06/03/2015