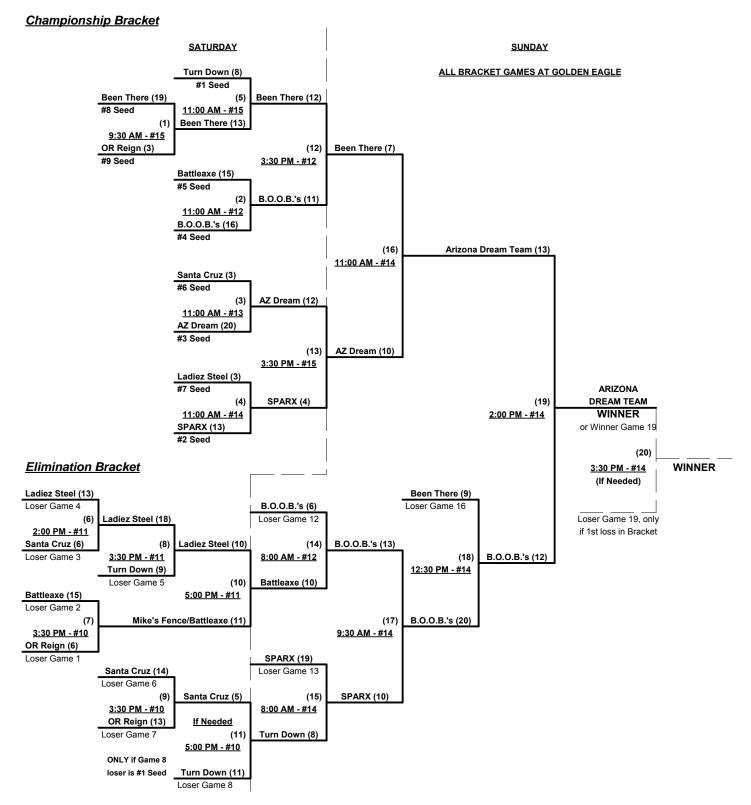

Seeding for Women's 50+ Three-Game-Guarantee Bracket commencing Saturday morning • AT GOLDEN EAGLE

**Format:** Mixed two (2) game Round Robin to seed Women's 50+ Three-Game-Guarantee Championship bracket Teams #1-9 play Three-game-guarantee bracket for Women's 50+ Championship

Teams #10-11 play Best 2 of 3 Series for Women's 55+ Championship ON SATURDAY

Home Runs - Open

NOTE SSUSA Official Rulebook §9.5 (Retrieving Home Run Balls) will be strictly enforced.

Run Rules - 5 runs per ½ inning at bat (except open inning)

Time Limits - RR = 65 + open inn. • Bracket = 70 + open inn. • Championship game(s) = 7 innings full

Tie Breakers - Head to head (in full RR only), least runs allowed, run differential, coin toss

Rev. 06/03/2015

#### Women's 50+ Division • 9 Teams

Rev. 06/03/2015

## Women's 55+ Division • 2 Teams

#### **Championship Bracket**

#### **ALL BRACKET GAMES AT GOLDEN EAGLE**

Rev. 06/03/2015