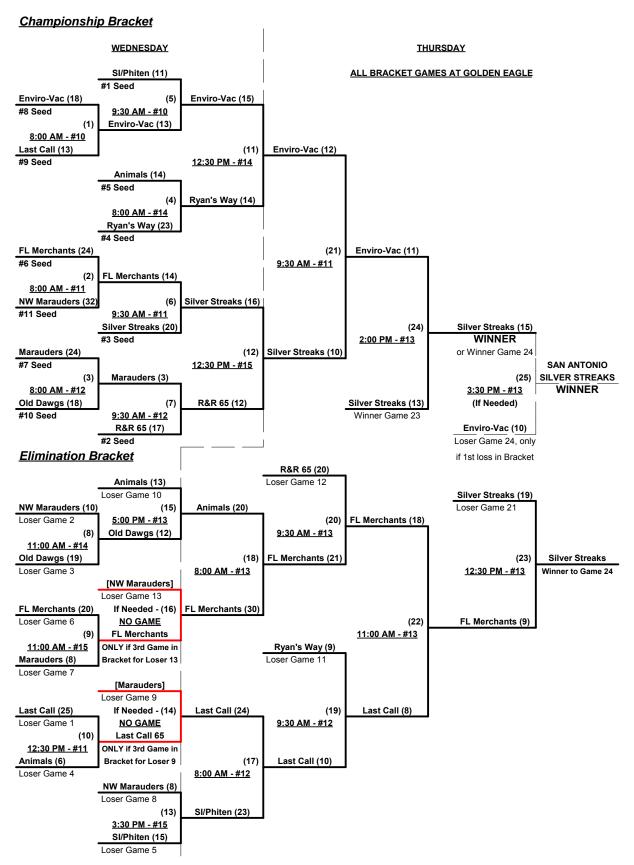

#### Men's 65+ AAA Division • 13 Teams

|   | <u>Win</u> | <u>Loss</u> |   |                               | <u>Win</u> | <u>Loss</u> |    |                           |
|---|------------|-------------|---|-------------------------------|------------|-------------|----|---------------------------|
|   | 2          | 0           | 1 | Codgers (ID)                  | 1          | 1           | 8  | Prime Time (CA)           |
| • | 0          | 2           | 2 | Damaged Goods (CA)            | 2          | 0           | 9  | Renton Softball (WA)      |
| • | 1          | 1           | 3 | Goodfellas (CA)               | 2          | 0           | 10 | Sacramento Islanders (CA) |
| • | 0          | 2           | 4 | Kansas City Fire (MO)         | 1          | 1           | 11 | S. Iron Diamonds 65 (CO)  |
|   | 0          | 2           | 5 | KC Renegade Kids (KS)         | 0          | 2           | 12 | Solano Sr. Enforcers (CA) |
|   | 0          | 2           | 6 | Lincoln Hills Coyotes 65 (CA) | 2          | 0           | 13 | Suburban Auto Group (OR)  |
|   | 2          | 0           | 7 | Nor-Cal STIXX 65 (CA)         |            |             | •  |                           |

### Tuesday - May 26, 2015 • Golden Eagle Park Softball Complex • Sparks

| Time     | #  | Runs | Team Name                     | Field | #  | Runs | Team Name                     |
|----------|----|------|-------------------------------|-------|----|------|-------------------------------|
| 8:00 AM  | 4  | 10   | Kansas City Fire (MO)         | 13    | 3  | 18   | Goodfellas (CA)               |
| 8:00 AM  | 10 | 23   | Sacramento Islanders (CA)     | 15    | 5  | 19   | KC Renegade Kids (KS)         |
| 9:30 AM  | 13 | 23   | Suburban Auto Group (OR)      | 13    | 6  | 18   | Lincoln Hills Coyotes 65 (CA) |
| 9:30 AM  | 9  | 20   | Renton Softball (WA)          | 15    | 12 | 12   | Solano Sr. Enforcers (CA)     |
| 11:00 AM | 1  | 17   | Codgers (ID)                  | 12    | 2  | 7    | Damaged Goods (CA)            |
| 11:00 AM | 5  | 15   | KC Renegade Kids (KS)         | 13    | 8  | 18   | Prime Time (CA)               |
| 11:00 AM | 11 | 10   | S. Iron Diamonds 65 (CO)      | 14    | 7  | 18   | Nor-Cal STIXX 65 (CA)         |
| 11:00 AM | 12 | 10   | Solano Sr. Enforcers (CA)     | 15    | 10 | 20   | Sacramento Islanders (CA)     |
| 12:30 PM | 7  | 21   | Nor-Cal STIXX 65 (CA)         | 10    | 4  | 10   | Kansas City Fire (MO)         |
| 12:30 PM | 8  | 14   | Prime Time (CA)               | 11    | 1  | 23   | Codgers (ID)                  |
| 12:30 PM | 2  | 11   | Damaged Goods (CA)            | 12    | 11 | 13   | S. Iron Diamonds 65 (CO)      |
| 12:30 PM | 6  | 14   | Lincoln Hills Coyotes 65 (CA) | 13    | 9  | 25   | Renton Softball (WA)          |
| 12:30 PM | 3  | 15   | Goodfellas (CA)               | 14    | 13 | 21   | Suburban Auto Group (OR)      |

#### Seeding for 65-AAA Three-game-guarantee Bracket commencing TUESDAY afternoon • See bracket

Format: Two (2) game Round Robin to seed 65-AAA Three-game-guarantee Championship bracket

Home Runs - AAA Rule = 3 per Team per Game, Outs

#### Men's 65+ AAA Division • 13 Teams

Loser Game 7

11:00 AM - #4 Sol. Enforcers (15) Loser Game 10

(14)

KC Renegade (18)

Rev. 06/03/2015