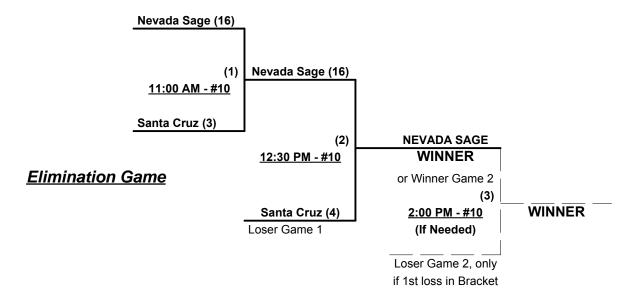

Teams #10-11 play Best 2 of 3 Series for Women's 55+ Championship ON SATURDAY

Home Runs - Open

NOTE SSUSA Official Rulebook §9.5 (Retrieving Home Run Balls) will be strictly enforced.

Run Rules - 5 runs per ½ inning at bat (except open inning)

#### Women's 60+ Division • 5 Teams

|   | <u>Win</u> | Loss |   |                      | <u>Win</u> | Loss |   |                      |
|---|------------|------|---|----------------------|------------|------|---|----------------------|
|   | 1          | 1    | 1 | Arizona Castawaz     | 1          | 1    | 4 | Fusion Softball (CA) |
| _ | 0          | 2    | 2 | California Rockers   | 2          | 0    | 5 | Lady Spirit (CA)     |
| _ | 1          | 1    | 3 | California Spirit 60 |            |      |   |                      |

### Friday - May 29, 2015 • Reno Softball Complex at Rancho San Rafael • Reno

| Time     | # | Runs | Team Name            | Field | # | Runs | Team Name            |
|----------|---|------|----------------------|-------|---|------|----------------------|
| 9:30 AM  | 5 | 18   | Lady Spirit (CA)     | 1     | 4 | 6    | Fusion Softball (CA) |
| 9:30 AM  | 3 | 6    | California Spirit 60 | 4     | 1 | 20   | Arizona Castawaz     |
| 11:00 AM | 4 | 11   | Fusion Softball (CA) | 1 1   | 2 | 10   | California Rockers   |
| 11:00 AM | 1 | 12   | Arizona Castawaz     | 4     | 5 | 20   | Lady Spirit (CA)     |
| 12:30 PM | 2 | 6    | California Rockers   | 1     | 3 | 19   | California Spirit 60 |

Seeding for Women's 60+ Three-game-guarantee bracket commencing Saturday morning • See bracket

Format: Two (2) game Round Robin to seed Women's 60+ Three-Game-Guarantee Championship bracket

Home Runs - Open

#### Women's 60+ Division • 5 Teams

Rev. 06/03/2015