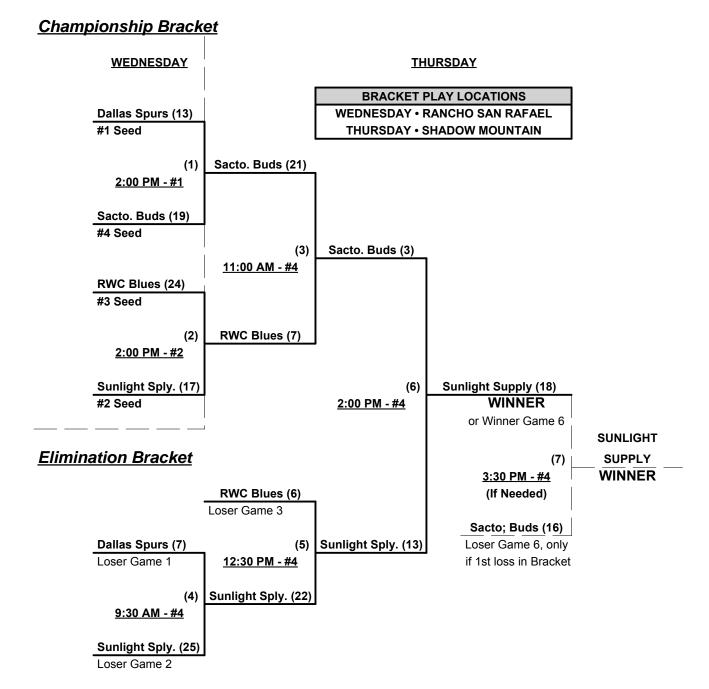

#### Men's 65+ AA Division • 4 Teams

|   | <u>Win</u> | <u>Loss</u> |   |                         | <u>Win</u> | <u>Loss</u> |   |                      |
|---|------------|-------------|---|-------------------------|------------|-------------|---|----------------------|
|   | 3          | 0           | 1 | Dallas Spurs 65 (TX)    | 0          | 3           | 3 | Sacramento Buds (CA) |
| • | 1          | 2           | 2 | Redwood City Blues (CA) | 2          | 1           | 4 | Sunlight Supply (WA) |

### Tuesday - May 26, 2015 • Reno Softball Complex at Rancho San Rafael • Reno

| Time     | # | Runs | Team Name               | Field | # | Runs | Team Name               |
|----------|---|------|-------------------------|-------|---|------|-------------------------|
| 8:00 AM  | 3 | 8    | Sacramento Buds (CA)    | 4     | 1 | 21   | Dallas Spurs 65 (TX)    |
| 11:00 AM | 2 | 9    | Redwood City Blues (CA) | 4     | 4 | 20   | Sunlight Supply (WA)    |
| 12:30 PM | 1 | 13   | Dallas Spurs 65 (TX)    | 3     | 2 | 12   | Redwood City Blues (CA) |
| 12:30 PM | 4 | 17   | Sunlight Supply (WA)    | 4     | 3 | 7    | Sacramento Buds (CA)    |

### Wednesday - May 27, 2015 • Reno Softball Complex at Rancho San Rafael • Rel

| Time     | # | Runs | Team Name               | Field | # | Runs | Team Name            |
|----------|---|------|-------------------------|-------|---|------|----------------------|
| 11:00 AM | 1 | 14   | Dallas Spurs 65 (TX)    | 2     | 4 | 11   | Sunlight Supply (WA) |
| 11:00 AM | 2 | 23   | Redwood City Blues (CA) | 3     | 3 | 17   | Sacramento Buds (CA) |

#### Seeding for 65-AA Double Elimination Bracket commencing Wednesday afternoon • See bracket for details

Format: Full (3-game) Round Robin to seed 65-AA Double Elimination bracket

Home Runs - AA Rule = 1 per Team per Game, Outs

### Men's 65+ AA Division • 4 Teams

Rev. 06/03/2015