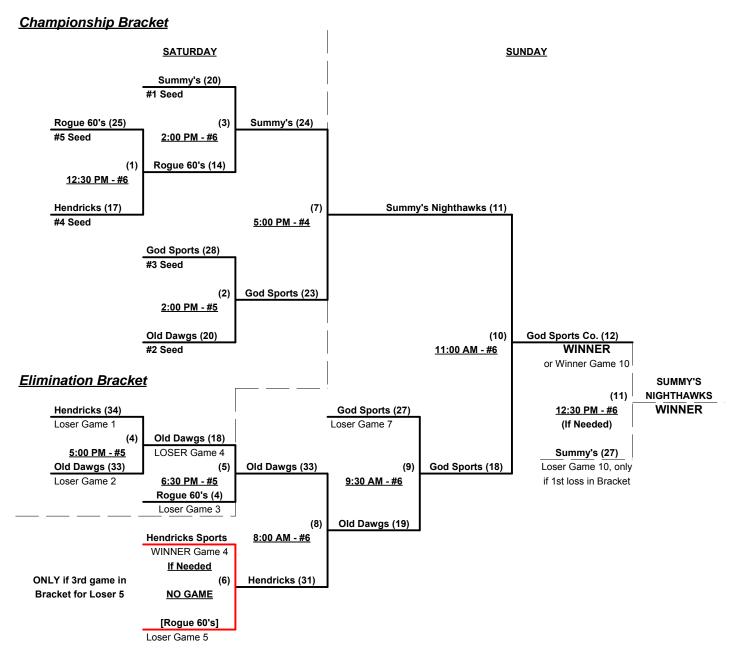

### Men's 60+ Major Plus Division • 5 Teams

| <u>Win</u> | Loss |   |                              | <u>Win</u> | <u>Loss</u> |   |                         |
|------------|------|---|------------------------------|------------|-------------|---|-------------------------|
| 1          | 1    | 1 | God's Sports Co. 60 (CA)     | 0          | 2           | 4 | Rogue 60's (AZ)         |
| 1          | 1    | 2 | Hendricks Sports Mgmnt. (TX) | 2          | 0           | 5 | Summy's Nighthawks (CA) |
| 1          | 1    | 3 | Old Dawgs 60 (CA)            |            |             | - |                         |

### Friday - May 29, 2015 • Centennial Park Softball Complex • Carson City

| Time     | # | Runs          | Team Name                    | Field | # | Runs | Team Name                    |
|----------|---|---------------|------------------------------|-------|---|------|------------------------------|
| 8:30 AM  | 4 | 7             | Rogue 60's (AZ)              | 6     | 3 | 30   | Old Dawgs 60 (CA)            |
| 10:00 AM | 2 | 23            | Hendricks Sports Mgmnt. (TX) | 5     | 1 | 13   | God's Sports Co. 60 (CA)     |
| 10:00 AM | 3 | 16            | Old Dawgs 60 (CA)            | 6     | 5 | 23   | Summy's Nighthawks (CA)      |
| 11:30 AM | 1 | <del>27</del> | God's Sports Co. 60 (CA)     | 5     | 4 | 9    | Rogue 60's (AZ)              |
| 11:30 AM | 5 | 28            | Summy's Nighthawks (CA)      | 6     | 2 | 25   | Hendricks Sports Mgmnt. (TX) |

Seeding for 60-Major Plus Three-game-guarantee bracket commencing Saturday afternoon • See bracket

Format: Two (2) game Round Robin to seed 60-Major Plus Three-Game-Guarantee Championship bracket

Home Runs - Major+ = 9 per Team per Game, Outs

#### Men's 60+ Major Plus Division • 5 Teams

Rev. 06/03/2015