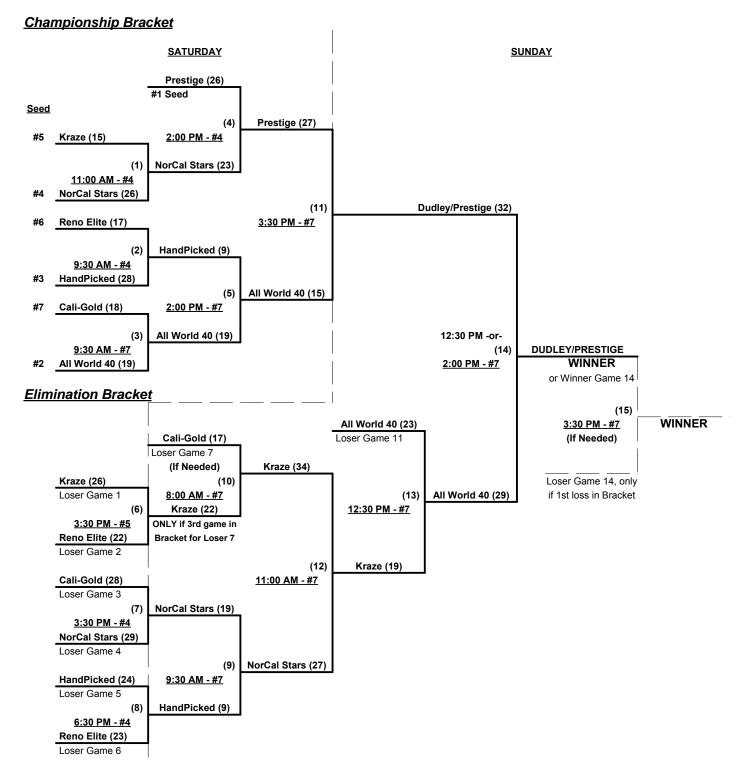

# Men's 40+ Masters Major Plus Division • 7 Teams

|   | <u>Win</u> | <u>Loss</u> |   |                      | <u>Win</u> | Loss | <u> </u> |                            |
|---|------------|-------------|---|----------------------|------------|------|----------|----------------------------|
|   | 2          | 0           | 1 | All World (CA)       | 1          | 1    | 5        | Kraze (CA)                 |
|   | 0          | 2           | 2 | Cali 40 Gold (CA)    | 1          | 1    | _ 6      | Nor Cal Stars (CA)         |
| • | 2          | 0           | 3 | Dudley/Prestige (CA) | 0          | 2    | _ 7      | Reno Elite Sil. Bucks (NV) |
| • | 1          | 1           | 4 | HandPicked (CA)      |            |      | _        |                            |

#### Friday - May 29, 2015 • Centennial Park Softball Complex • Carson City

|         |   | Runs | Team Name                  | Field | # | Runs | Team Name                  |
|---------|---|------|----------------------------|-------|---|------|----------------------------|
| 1:00 PM | 5 | 25   | Kraze (CA)                 | 5     | 2 | 24   | Cali 40 Gold (CA)          |
| 1:00 PM | 3 | 23   | Dudley/Prestige (CA)       | 7     | 7 | 12   | Reno Elite Sil. Bucks (NV) |
| 2:30 PM | 6 | 16   | Nor Cal Stars (CA)         | 4     | 4 | 15   | HandPicked (CA)            |
| 2:30 PM | 2 | 19   | Cali 40 Gold (CA)          | 5     | 3 | 26   | Dudley/Prestige (CA)       |
| 2:30 PM | 7 | 17   | Reno Elite Sil. Bucks (NV) | 7     | 1 | 22   | All World (CA)             |
| 4:00 PM | 4 | 20   | HandPicked (CA)            | 4     | 5 | 14   | Kraze (CA)                 |
| 5:30 PM | 1 | 19   | All World (CA)             | 7     | 6 | 14   | Nor Cal Stars (CA)         |

Seeding for 40-Major+ Three-game-guarantee bracket commencing Saturday morning • See bracket

Format: Two (2) game Round Robin to seed 40-Major+ Three-Game-Guarantee Championship bracket

Home Runs - Major+ = 10 per Team per Game, Outs

**NOTE** SSUSA Official Rulebook §9.5 (Retrieving Home Run Balls) will be strictly enforced.

Run Rules - 5 runs per ½ inning at bat (except open inning)

Time Limits - RR = 65 + open inn. • Bracket = 70 + open inn. • Championship game(s) = 7 innings full

Tie Breakers - Head to head (in full RR only), least runs allowed, run differential, coin toss

Rev. 06/03/2015

#### Men's 40+ Masters Major Plus Division • 7 Teams

Rev. 06/03/2015