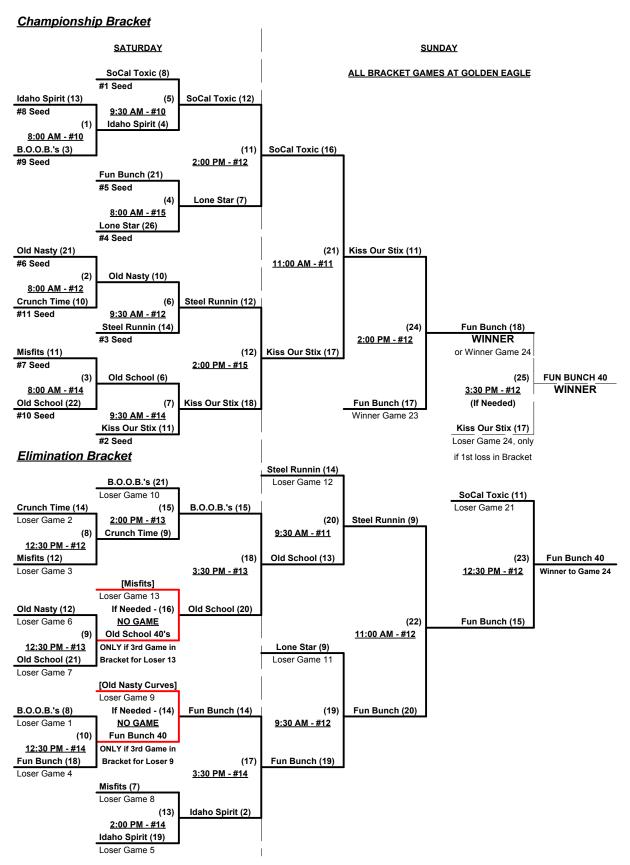

## Women's 40+ Masters Gold Division • 11 Teams

|   | <u>Win</u> | <u>Loss</u> |   |                      | <u>Win</u> | <u>Loss</u> |    |                       |
|---|------------|-------------|---|----------------------|------------|-------------|----|-----------------------|
|   | 0          | 2           | 1 | Old School 40's (CA) | 2          | 0           | 7  | Lone Star Elite (TX)  |
| • | 0          | 2           | 2 | B.O.O.B.'s 40 (CA)   | 1          | 1           | 8  | Misfits (CA)          |
| • | 0          | 2           | 3 | Crunch Time (AZ)     | 1          | 1           | 9  | Old Nasty Curves (CA) |
| • | 1          | 1           | 4 | Fun Bunch 40's (CA)  | 2          | 0           | 10 | SoCal Toxic (CA)      |
| • | 0          | 2           | 5 | Idaho Spirit         | 2          | 0           | 11 | Steel Runnin' (CA)    |
| • | 2          | 0           | 6 | Kiss Our Stix (CA)   | •          |             |    |                       |

# Friday - May 29, 2015 • Shadow Mountain Softball Complex • Sparks

| Time     | #  | Runs | Team Name              | Field | #  | Runs | Team Name              |
|----------|----|------|------------------------|-------|----|------|------------------------|
| 8:00 AM  | 1  | 16   | § Old School 40's (CA) | 1     | 7  | 21   | Lone Star Elite (TX)   |
| 8:00 AM  | 8  | 17   | Misfits (CA)           | 2     | 2  | 12   | B.O.O.B.'s 40 (CA)     |
| 8:00 AM  | 10 | 14   | SoCal Toxic (CA)       | 3     | 4  | 5    | Fun Bunch 40's (CA)    |
| 8:00 AM  | 3  | 10   | Crunch Time (AZ)       | 4     | 11 | 16   | Steel Runnin' (CA)     |
| 9:30 AM  | 7  | 16   | Lone Star Elite (TX)   | 1 1   | 8  | 14   | Misfits (CA)           |
| 9:30 AM  | 2  | 6    | B.O.O.B.'s 40 (CA)     | 2     | 10 | 17   | SoCal Toxic (CA)       |
| 9:30 AM  | 4  | 24   | Fun Bunch 40's (CA)    | 3     | 3  | 1    | Crunch Time (AZ)       |
| 9:30 AM  | 11 | 5    | Steel Runnin' (CA)     | 4     | 1  | 13   | § Old School 40's (CA) |
| 11:00 AM | 5  | 9    | Idaho Spirit           | 1     | 6  | 10   | Kiss Our Stix (CA)     |
| 12:30 PM | 6  | 12   | Kiss Our Stix (CA)     | 1     | 9  | 11   | Old Nasty Curves (CA)  |
| 2:00 PM  | 9  | 16   | Old Nasty Curves (CA)  | 1     | 5  | 15   | Idaho Spirit           |

§ Team #1 GIVES 5-Run OR 11-Defensive-player equalizer in ALL games (including bracket)

#### Seeding for 40-Gold Three-game-guarantee Bracket commencing Saturday morning • AT GOLDEN EAGLE

Format: Two (2) game Round Robin to seed 40-Gold Three-Game-Guarantee Championship bracket

NOTE Team #1 must WIN bracket for 1st Place Awards and T.O.C. bid in 40-Major

If Team #1 wins bracket, Runner-up earns 1st Place Awards and T.O.C. bid in 40-AAA

Home Runs - AAA Rule = 3 per Team per Game, Outs

NOTE SSUSA Official Rulebook §9.5 (Retrieving Home Run Balls) will be strictly enforced.

Run Rules - 5 runs per ½ inning at bat (except open inning)

Time Limits - RR = 65 + open inn. • Bracket = 70 + open inn. • Championship game(s) = 7 innings full

Tie Breakers - Head to head (in full RR only), least runs allowed, run differential, coin toss

Rev. 06/03/2015

#### Women's 40+ Masters Gold Division • 11 Teams

Rev. 06/03/2015