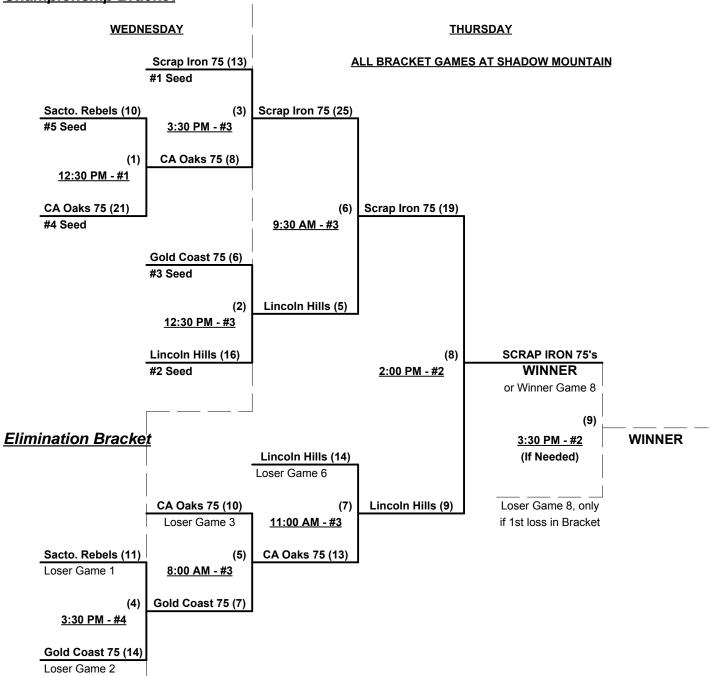

## Men's 75+ Division • 7 Teams

| <u> </u> | <u>/in</u> | <u>Loss</u> |   |                            | <u>Win</u> | <u>Loss</u> |   |                            |
|----------|------------|-------------|---|----------------------------|------------|-------------|---|----------------------------|
|          | 1          | 2           | 1 | PDR Fastsigns (WA)         | 2          | 1           | 5 | Lincoln Hills Coyotes (CA) |
|          | 2          | 1           | 2 | State Roofing Systems (CA) | 0          | 3           | 6 | Sacramento Rebels (CA)     |
|          | 2          | 1 (1)       | 3 | California Oaks 75's       | 2          | 1           | 7 | Scrap Iron 75's (CO)       |
|          | 2          | 1           | 4 | Gold Coast 75's (CA)       |            |             |   |                            |

### Tuesday - May 26, 2015 • Shadow Mountain Softball Complex • Sparks

| Time     | # | Runs | Team Name                    | Field | # | Runs | Team Name                    |
|----------|---|------|------------------------------|-------|---|------|------------------------------|
| 9:30 AM  | 2 | 21   | § State Roofing Systems (CA) | 4     | 6 | 9    | Sacramento Rebels (CA)       |
| 11:00 AM | 6 | 8    | Sacramento Rebels (CA)       | 4     | 7 | 21   | Scrap Iron 75's (CO)         |
| 12:30 PM | 4 | 24   | Gold Coast 75's (CA)         | 1     | 3 | 11   | California Oaks 75's         |
| 12:30 PM | 5 | 22   | Lincoln Hills Coyotes (CA)   | 2     | 1 | 18   | § PDR Fastsigns (WA)         |
| 12:30 PM | 7 | 21   | Scrap Iron 75's (CO)         | 4     | 2 | 5    | § State Roofing Systems (CA) |
| 2:00 PM  | 3 | 14   | California Oaks 75's         | 1 1   | 5 | 13   | Lincoln Hills Coyotes (CA)   |
| 2:00 PM  | 1 | 23   | § PDR Fastsigns (WA)         | 2     | 4 | 8    | Gold Coast 75's (CA)         |

## Wednesday - May 27, 2015 • Shadow Mountain Softball Complex • Sparks

|    | Гime  | # | Runs |      | Team Name            | Field | # | Runs |   | Team Name                  |
|----|-------|---|------|------|----------------------|-------|---|------|---|----------------------------|
| 8: | 00 AM | 1 | 17   | §    | PDR Fastsigns (WA)   | 1     | 3 | 27   |   | California Oaks 75's       |
| 8: | 00 AM | 4 | 15   |      | Gold Coast 75's (CA) | 2     | 6 | 10   |   | Sacramento Rebels (CA)     |
| 8: | 00 AM | 7 | 8    |      | Scrap Iron 75's (CO) | 3     | 5 | 13   |   | Lincoln Hills Coyotes (CA) |
| 9: | 30 AM | 3 | 16   | $\P$ | California Oaks 75's | 1     | 2 | 21   | § | State Roofing Systems (CA) |

§ Teams #1-2 GIVE 5-Run equalizer in games vs. Teams #3-7

¶ Exhibition for Team #3 (ONLY) • Does not count in Round Robin standings

#### Seeding for 75-AAA Double Elimination Bracket commencing Wednesday afternoon • See bracket

Format: Mixed (3-game) Round Robin to seed 75-AAA Double Elimination bracket

Teams #1-2 play Best 2 of 3 Series for 75-Major Championship

Teams #3-7 play Double Elimination bracket for 75-AAA Championship

Home Runs - Open

Run Rules - 5 runs per ½ inning at bat (except open inning)

Time Limits - RR = 65 + open inn. • Bracket = 70 + open inn. • Championship game(s) = 7 innings full

Tie Breakers - Head to head (in full RR only), least runs allowed, run differential, coin toss

Rev. 06/03/2015

# Men's 75+ Major Division • 2 Teams

#### **Championship Bracket**

Rev. 06/03/2015

### Men's 75+ AAA Division • 5 Teams

## Championship Bracket

Rev. 06/03/2015