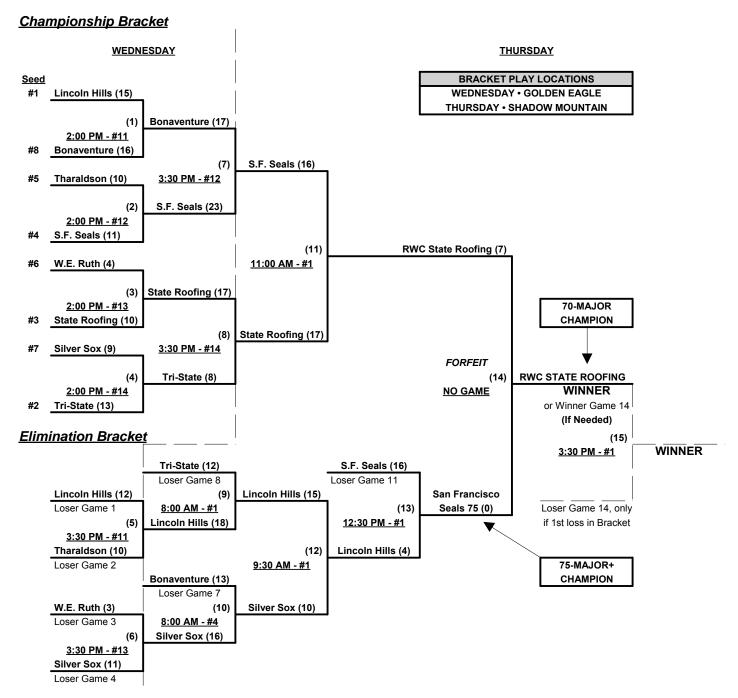

# Men's 65+ Major Plus Division • 3 Teams

### Championship Bracket

Rev. 06/03/2015

#### Men's 65+ Major Division • 11 Teams

Rev. 06/03/2015