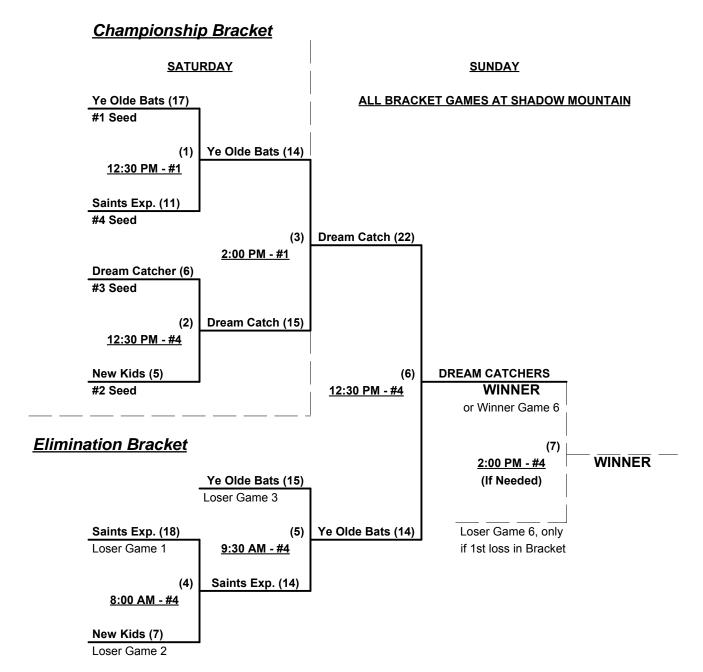

#### Women's 65+ Division • 4 Teams

| <u>Win</u> | Loss |   |                            | <u>Win</u> | Loss |   |                     |
|------------|------|---|----------------------------|------------|------|---|---------------------|
| 1          | 2    | 1 | Dream Catchers (CA)        | 1_         | 2    | 3 | Saints Express (CA) |
| 2          | 1    | 2 | New Kids on the Block (CA) | 3          | 0    | 4 | Ye Olde Bats (NV)   |

# Friday - May 29, 2015 • Reno Softball Complex at Rancho San Rafael • Reno

| Time     | # | Runs | Team Name                  | Field | # | Runs | Team Name                  |
|----------|---|------|----------------------------|-------|---|------|----------------------------|
| 9:30 AM  | 1 | 10   | Dream Catchers (CA)        | 2     | 2 | 13   | New Kids on the Block (CA) |
| 9:30 AM  | 4 | 18   | Ye Olde Bats (NV)          | 3     | 3 | 17   | Saints Express (CA)        |
| 11:00 AM | 2 | 6    | New Kids on the Block (CA) | 2     | 4 | 14   | Ye Olde Bats (NV)          |
| 11:00 AM | 3 | 8    | Saints Express (CA)        | 3     | 1 | 9    | Dream Catchers (CA)        |

## Saturday - May 30, 2015 • Shadow Mountain Softball Complex • Sparks

| Time    | #          | Runs | Team Name           | Field | # | Runs | Team Name                  |
|---------|------------|------|---------------------|-------|---|------|----------------------------|
| 9:30 AM | <b>И</b> 1 | 11   | Dream Catchers (CA) | 2     | 4 | 15   | Ye Olde Bats (NV)          |
| 9:30 AN | <b>d</b> 3 | 6    | Saints Express (CA) | 3     | 2 | 12   | New Kids on the Block (CA) |

Seeding for Women's 65+ Double Elimination bracket commencing Saturday afternoon • See bracket for details

Format: Full (3-game) Round Robin to seed Women's 65+ Division Double Elimination bracket

Home Runs - Open

## Women's 65+ Division • 4 Teams