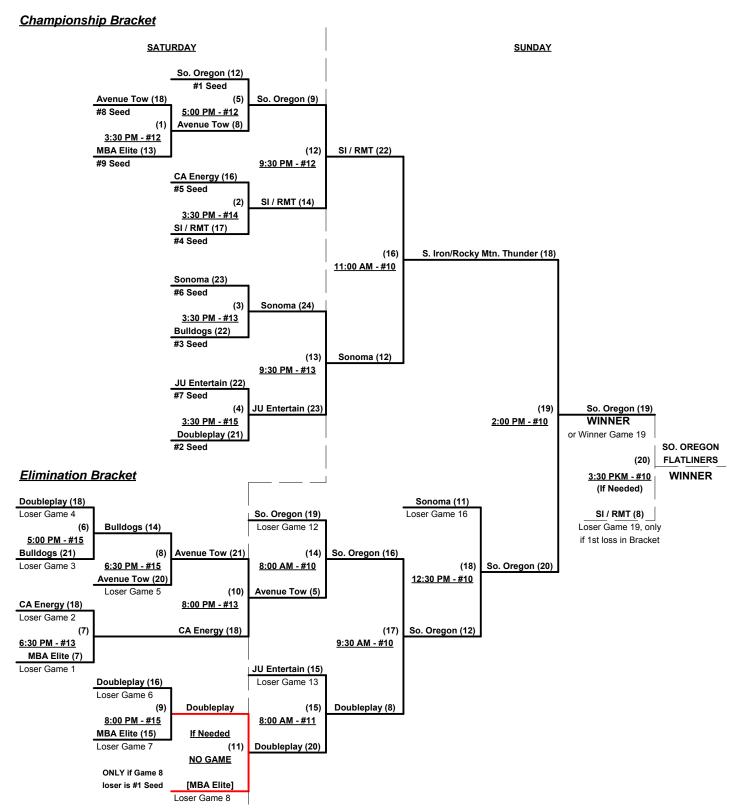

### Men's 50+ Major Division • 8 Teams

|   | <u>Win</u> | <u>Loss</u> |   |                               | <u>Win</u> | <u>Loss</u> |   |                             |
|---|------------|-------------|---|-------------------------------|------------|-------------|---|-----------------------------|
|   | 0          | 2           | 1 | CaliGold/Midtown Cruiser (CA) | 2          | 0           | 5 | S. Iron/R. Mtn. Thunder (CO |
| _ | 1          | 1           | 2 | CornerStone (OR)              | 0          | 2           | 6 | Stanislaus Sluggers (CA)    |
| _ | 0          | 2           | 3 | Crush 50 (CA)                 | 2          | 0           | 7 | Washington Legends (WA)     |
| _ | 1          | 1           | 4 | JU Entertainment (CA)         | 2          | 0           | 8 | W. Coast AfterShock (CA)    |

### Friday • May 22, 2015 • Golden Eagle Park Softball Complex • Sparks

| Time     | # | Runs | Team Name                    | Field | # | Runs | Team Name                     |
|----------|---|------|------------------------------|-------|---|------|-------------------------------|
| 8:30 AM  | 7 | 23   | Washington Legends (WA)      | 12    | 3 | 18   | Crush 50 (CA)                 |
| 8:30 AM  | 6 | 19   | Stanislaus Sluggers (CA)     | 13    | 5 | 25   | S. Iron/R. Mtn. Thunder (CO)  |
| 8:30 AM  | 1 | 20   | CaliGold/Midtown Cruiser (CA | 14    | 4 | 24   | JU Entertainment (CA)         |
| 8:30 AM  | 8 | 24   | W. Coast AfterShock (CA)     | 15    | 2 | 11   | CornerStone (OR)              |
| 10:00 AM | 3 | 8    | Crush 50 (CA)                | 12    | 8 | 23   | W. Coast AfterShock (CA)      |
| 10:00 AM | 5 | 24   | S. Iron/R. Mtn. Thunder (CO) | 13    | 1 | 13   | CaliGold/Midtown Cruiser (CA) |
| 10:00 AM | 4 | 15   | JU Entertainment (CA)        | 14    | 7 | 24   | Washington Legends (WA)       |
| 10:00 AM | 2 | 25   | CornerStone (OR)             | 15    | 6 | 20   | Stanislaus Sluggers (CA)      |

#### Seeding for 50-Major Three-game-guarantee bracket commencing Saturday morning • See bracket

Format: Two (2) game Round Robin to seed 50-Major Three-Game-Guarantee Championship bracket

Home Runs - Major = 6 per Team per Game, Outs