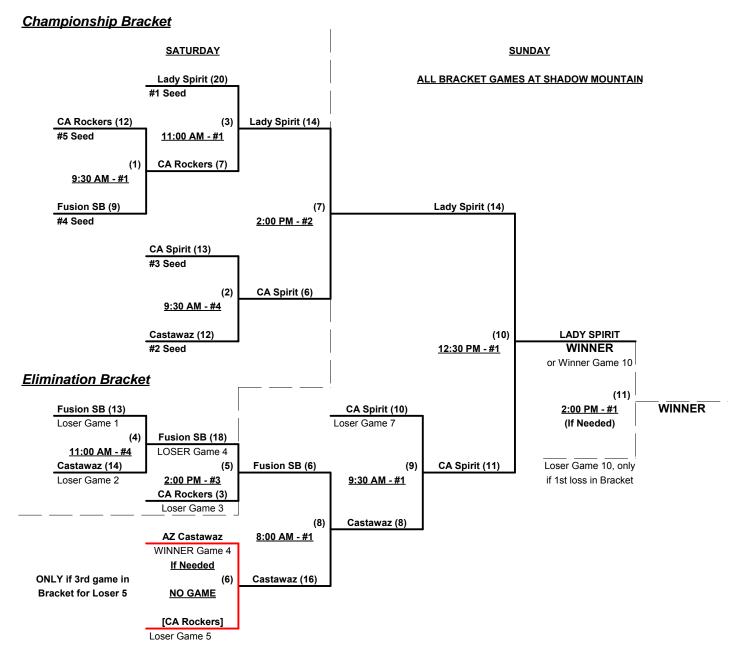

#### Women's 60+ Division • 5 Teams

|   | <u>Win</u> | Loss |   |                      | <u>Win</u> | Loss |   |                      |
|---|------------|------|---|----------------------|------------|------|---|----------------------|
|   | 1          | 1    | 1 | Arizona Castawaz     | 1          | 1    | 4 | Fusion Softball (CA) |
| _ | 0          | 2    | 2 | California Rockers   | 2          | 0    | 5 | Lady Spirit (CA)     |
| _ | 1          | 1    | 3 | California Spirit 60 |            |      |   |                      |

### Friday - May 29, 2015 • Reno Softball Complex at Rancho San Rafael • Reno

| Time     | # | Runs | Team Name            | Field | # | Runs | Team Name            |
|----------|---|------|----------------------|-------|---|------|----------------------|
| 9:30 AM  | 5 | 18   | Lady Spirit (CA)     | 1     | 4 | 6    | Fusion Softball (CA) |
| 9:30 AM  | 3 | 6    | California Spirit 60 | 4     | 1 | 20   | Arizona Castawaz     |
| 11:00 AM | 4 | 11   | Fusion Softball (CA) | 1 1   | 2 | 10   | California Rockers   |
| 11:00 AM | 1 | 12   | Arizona Castawaz     | 4     | 5 | 20   | Lady Spirit (CA)     |
| 12:30 PM | 2 | 6    | California Rockers   | 1     | 3 | 19   | California Spirit 60 |

Seeding for Women's 60+ Three-game-guarantee bracket commencing Saturday morning • See bracket

Format: Two (2) game Round Robin to seed Women's 60+ Three-Game-Guarantee Championship bracket

Home Runs - Open

#### Women's 60+ Division • 5 Teams

Rev. 06/03/2015