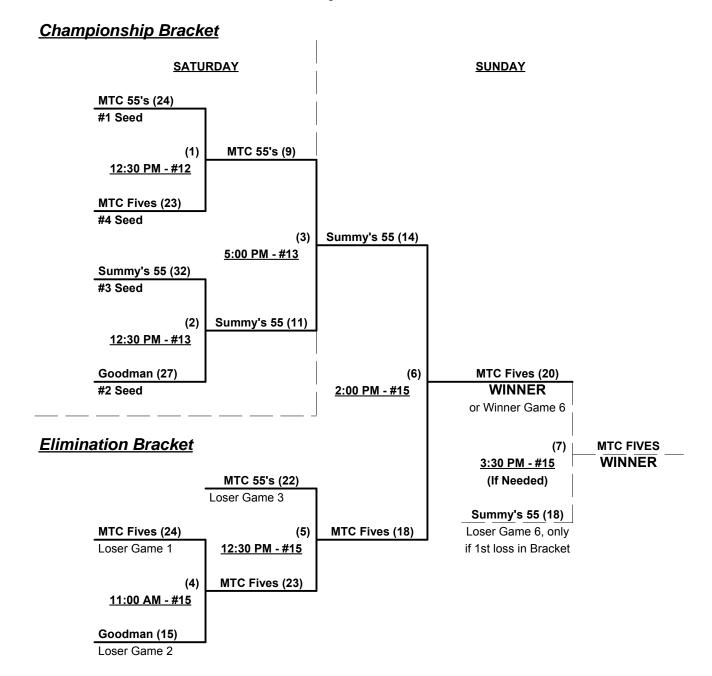

### Men's 55+ Major Plus Division • 4 Teams

| <u>Win</u> | Loss |   |                      | <u>Win</u> | <u>Loss</u> |   |                 |
|------------|------|---|----------------------|------------|-------------|---|-----------------|
| 2          | 1    | 1 | Goodman Legends (WA) | 0          | 3           | 3 | MTC Fives (CA)  |
| 3          | 0    | 2 | MTC 55's (CA)        | 1          | 2           | 4 | Summy's 55 (CA) |

#### Friday • May 22, 2015 • Golden Eagle Park Softball Complex • Sparks

| Time     | # | Runs | Team Name            | Field | # | Runs | Team Name            |
|----------|---|------|----------------------|-------|---|------|----------------------|
| 8:30 AM  | 1 | 13   | Goodman Legends (WA) | 10    | 2 | 15   | MTC 55's (CA)        |
| 8:30 AM  | 4 | 23   | Summy's 55 (CA)      | 11    | 3 | 13   | MTC Fives (CA)       |
| 10:00 AM | 3 | 22   | MTC Fives (CA)       | 10    | 1 | 23   | Goodman Legends (WA) |
| 11:30 AM | 2 | 13   | MTC 55's (CA)        | 10    | 4 | 11   | Summy's 55 (CA)      |

### Saturday • May 23, 2015 • Golden Eagle Park Softball Complex • Sparks

| Time    | # | Runs | Team Name            | Field | # | Runs | Team Name       |
|---------|---|------|----------------------|-------|---|------|-----------------|
| 9:30 AM | 2 | 32   | MTC 55's (CA)        | 12    | 3 | 22   | MTC Fives (CA)  |
| 9:30 AM | 1 | 22   | Goodman Legends (WA) | 13    | 4 | 19   | Summy's 55 (CA) |

#### Seeding for 55-Major+ Double Elimination bracket commencing Saturday afternoon • See bracket

Format: Full (3-game) Round Robin to seed 55-Major+ Double Elimination bracket

Home Runs - Major+ = 9 per Team per Game, Outs