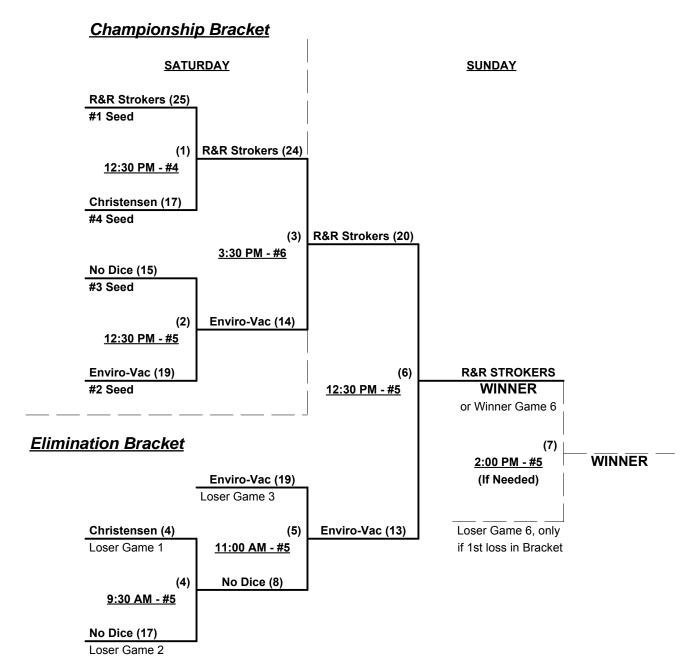

### Men's 60+ Major Division • 4 Teams

| <u>v</u> | <u>Vin</u> | Loss |   |                           | <u>Win</u> | Loss |   |                     |
|----------|------------|------|---|---------------------------|------------|------|---|---------------------|
|          | 0          | 3    | 1 | Christensen Arms (UT)     | 1          | 2    | 3 | No Dice (CA)        |
|          | 2          | 1    | 2 | Enviro-Vac Marauders (BC) | 3          | 0    | 4 | R & R Strokers (CA) |

### Friday - May 29, 2015 • Centennial Park Softball Complex • Carson City

| Time    | # | Runs | Team Name                 | Field | # | Runs | Team Name                 |
|---------|---|------|---------------------------|-------|---|------|---------------------------|
| 2:30 PM | 2 | 9    | Enviro-Vac Marauders (BC) | 6     | 4 | 16   | R & R Strokers (CA)       |
| 4:00 PM | 1 | 17   | Christensen Arms (UT)     | 5     | 2 | 21   | Enviro-Vac Marauders (BC) |
| 4:00 PM | 4 | 15   | R & R Strokers (CA)       | 6     | 3 | 5    | No Dice (CA)              |
| 5:30 PM | 3 | 27   | No Dice (CA)              | 6     | 1 | 24   | Christensen Arms (UT)     |

### Saturday - May 30, 2015 • Centennial Park Softball Complex • Carson City

| Tin  | ne   | # | Runs | Team Name             | Field | # | Runs | Team Name                 |
|------|------|---|------|-----------------------|-------|---|------|---------------------------|
| 9:30 | ) AM | 1 | 18   | Christensen Arms (UT) | 5     | 4 | 20   | R & R Strokers (CA)       |
| 9:30 | ) AM | 3 | 16   | No Dice (CA)          | 6     | 2 | 24   | Enviro-Vac Marauders (BC) |

Seeding for 60-Major Double Elimination bracket commencing Saturday afternoon • See bracket for details

Format: Full (3-game) Round Robin to seed 60-Major Double Elimination bracket

Home Runs - Major = 6 per Team per Game, Outs

# Men's 60+ Major Division • 4 Teams

Rev. 06/03/2015