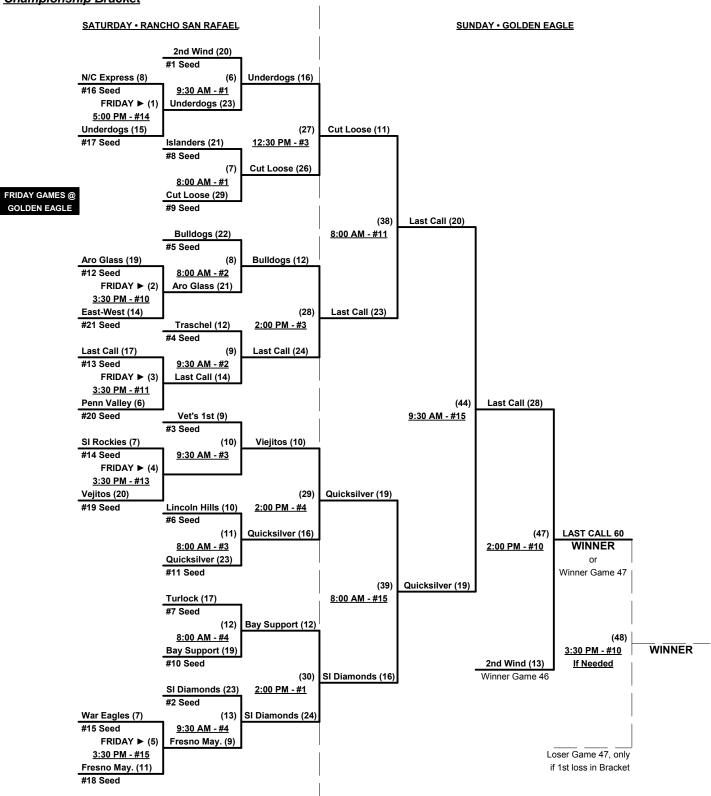

### Men's 60+ AAA Division • 21 Teams

|   | <u>Win</u> | Loss |    |                               | <u>Win</u> | Loss |    |                              |
|---|------------|------|----|-------------------------------|------------|------|----|------------------------------|
| _ | 1          | 1    | 1  | Aro Glass Clubbers (WA)       | 1          | 1    | 12 | Quicksilver Plus (CA)        |
| _ | 1          | 1    | 2  | Bay Supporters 60's (CA)      | 1          | 1    | 13 | Sacto. Islanders 60 (CA)     |
| _ | •          | •    | 3  | BRL 60's (UT) • WITHDREW      | 1          | 1    | 14 | Scrap Iron Rockies (CO)      |
| _ | 2          | 0    | 4  | Bulldogs 60's (OR)            | 2          | 0    | 15 | Scrap Iron Diamonds (CO)     |
| _ | 1          | 1    | 5  | Cut Loose (CA)                | 2          | 0    | 16 | Second Wind Resur. (WA)      |
| _ | 0          | 2    | 6  | East West (ID)                | 2          | 0    | 17 | Trachsel Auto Body (OR)      |
| _ | 0          | 2    | 7  | Fresno Mayhem (CA)            | 1          | 1    | 18 | Turlock Leg./Shirt Wld. (CA) |
| _ | 1          | 1    | 8  | Last Call 60 (NV)             | 0          | 2    | 19 | Underdogs/Subway (WA)        |
|   | 2          | 0    | 9  | Lincoln Hills Coyotes 60 (CA) | 2          | 0    | 20 | Veterans First (UT)          |
|   | 0          | 2    | 10 | Nor Cal Express (CA)          | 0          | 2    | 21 | Viejitos (CA)                |
|   | 0          | 2    | 11 | Penn Valley Grays (CA)        | 1          | 1    | 22 | War Eagles (CA)              |
|   |            |      |    |                               |            |      |    |                              |

### Friday - May 29, 2015 • Golden Eagle Park Softball Complex • Sparks

| Time     | #  | Runs | Team Name                     | Field | #  | Runs | Team Name                     |
|----------|----|------|-------------------------------|-------|----|------|-------------------------------|
| 8:00 AM  | 4  | 20   | Bulldogs 60's (OR)            | 10    | 7  | 5    | Fresno Mayhem (CA)            |
| 8:00 AM  | 14 | 6    | Scrap Iron Rockies (CO)       | 11    | 18 | 15   | Turlock Leg./Shirt Wld. (CA)  |
| 8:00 AM  | 20 | 16   | Veterans First (UT)           | 12    | 21 | 12   | Viejitos (CA)                 |
| 8:00 AM  | 8  | 17   | Last Call 60 (NV)             | 14    | 22 | 18   | War Eagles (CA)               |
| 9:30 AM  | 7  | 17   | Fresno Mayhem (CA)            | 10    | 14 | 18   | Scrap Iron Rockies (CO)       |
| 9:30 AM  | 18 | 10   | Turlock Leg./Shirt Wld. (CA)  | 11    | 20 | 11   | Veterans First (UT)           |
| 9:30 AM  | 10 | 10   | Nor Cal Express (CA)          | 12    | 15 | 17   | Scrap Iron Diamonds (CO)      |
| 9:30 AM  | 12 | 12   | Quicksilver Plus (CA)         | 13    | 8  | 19   | Last Call 60 (NV)             |
| 9:30 AM  | 22 | 19   | War Eagles (CA)               | 14    | 4  | 20   | Bulldogs 60's (OR)            |
| 9:30 AM  | 11 | 11   | Penn Valley Grays (CA)        | 15    | 16 | 19   | Second Wind Resur. (WA)       |
| 11:00 AM | 2  | 18   | Bay Supporters 60's (CA)      | 10    | 6  | 8    | East West (ID)                |
| 11:00 AM | 5  | 9    | Cut Loose (CA)                | 11    | 17 | 13   | Trachsel Auto Body (OR)       |
| 11:00 AM | 13 | 16   | Sacto. Islanders 60 (CA)      | 12    | 19 | 4    | Underdogs/Subway (WA)         |
| 11:00 AM | 21 | 9    | Viejitos (CA)                 | 13    | 12 | 23   | Quicksilver Plus (CA)         |
| 11:00 AM | 9  | 19   | Lincoln Hills Coyotes 60 (CA) | 14    | 1  | 18   | Aro Glass Clubbers (WA)       |
| 12:30 PM | 6  | 7    | East West (ID)                | 10    | 5  | 27   | Cut Loose (CA)                |
| 12:30 PM | 17 | 15   | Trachsel Auto Body (OR)       | 11    | 13 | 14   | Sacto. Islanders 60 (CA)      |
| 12:30 PM | 19 | 10   | Underdogs/Subway (WA)         | 12    | 9  | 18   | Lincoln Hills Coyotes 60 (CA) |
| 12:30 PM | 15 | 23   | Scrap Iron Diamonds (CO)      | 13    | 11 | 10   | Penn Valley Grays (CA)        |
| 12:30 PM | 1  | 18   | Aro Glass Clubbers (WA)       | 14    | 2  | 10   | Bay Supporters 60's (CA)      |
| 12:30 PM | 16 | 7    | Second Wind Resur. (WA)       | 15    | 10 | 5    | Nor Cal Express (CA)          |

Seeding for 60-AAA Three Game Guarantee Bracket commencing FRIDAY afternoon • See bracket

Format: Two (2) game Round Robin to seed 60-AAA Three-Game-Guarantee Championship bracket

Home Runs - AAA Rule = 3 per Team per Game, Outs

#### Men's 60+ AAA Division • 21 Teams