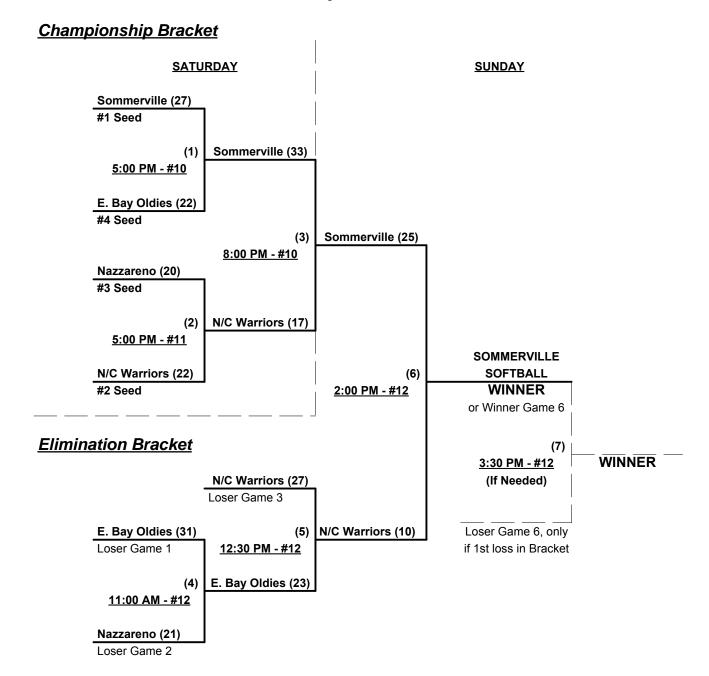

### Men's 50+ Major Plus Division • 4 Teams

|   | <u>Win</u> | Loss |   |                             | <u>Win</u> | Loss |   |                           |
|---|------------|------|---|-----------------------------|------------|------|---|---------------------------|
| _ | 0          | 3    | 1 | East Bay Oldies (CA)        | 2          | 1    | 4 | Nor Cal Warriors (CA)     |
|   | •          | •    | 2 | God's Sports Co. (CA) • OUT | 3          | 0    | 5 | Sommerville Softball (CA) |
| _ | 1          | 2    | 3 | Nazzareno Electric (CA)     |            |      |   |                           |

# Friday • May 22, 2015 • Golden Eagle Park Softball Complex • Sparks

| Time     | # | Runs | Team Name                 | Field | # | Runs | Team Name                 |
|----------|---|------|---------------------------|-------|---|------|---------------------------|
| 11:30 AM | 1 | 30   | East Bay Oldies (CA)      | 11    | 3 | 34   | Nazzareno Electric (CA)   |
| 11:30 AM | 5 | 30   | Sommerville Softball (CA) | 15    | 4 | 18   | Nor Cal Warriors (CA)     |
| 1:00 PM  | 4 | 28   | Nor Cal Warriors (CA)     | 11    | 1 | 27   | East Bay Oldies (CA)      |
| 1:00 PM  | 3 | 24   | Nazzareno Electric (CA)   | 15    | 5 | 30   | Sommerville Softball (CA) |

### Saturday • May 23, 2015 • Golden Eagle Park Softball Complex • Sparks

| Time    | # | Runs | Team Name               | Field | # | Runs | Team Name                 |
|---------|---|------|-------------------------|-------|---|------|---------------------------|
| 2:00 PM | 1 | 16   | East Bay Oldies (CA)    | 11    | 5 | 35   | Sommerville Softball (CA) |
| 2:00 PM | 3 | 17   | Nazzareno Electric (CA) | 12    | 4 | 19   | Nor Cal Warriors (CA)     |

#### Seeding for 50-Major+ Double Elimination bracket commencing Saturday afternoon • See bracket

Format: Full (3-game) Round Robin to seed 50-Major+ Double Elimination bracket

Home Runs - Major+ = 9 per Team per Game, Outs

NOTE SSUSA Official Rulebook §9.5 (Retrieving Home Run Balls) will be strictly enforced.

Run Rules - Major+ = 7 runs per ½ inning at bat (except open inning)

Mercy Rule - Fifteen (15) runs after 5 innings

Time Limits - RR = 65 + open inn. • Bracket = 70 + open inn. • Championship game(s) = 7 innings full

Tie Breakers - Head to head (in full RR only), least runs allowed, run differential, coin toss

Rev. 05/24/2015

### Men's 50+ Major Plus Division • 4 Teams

Rev. 05/24/2015