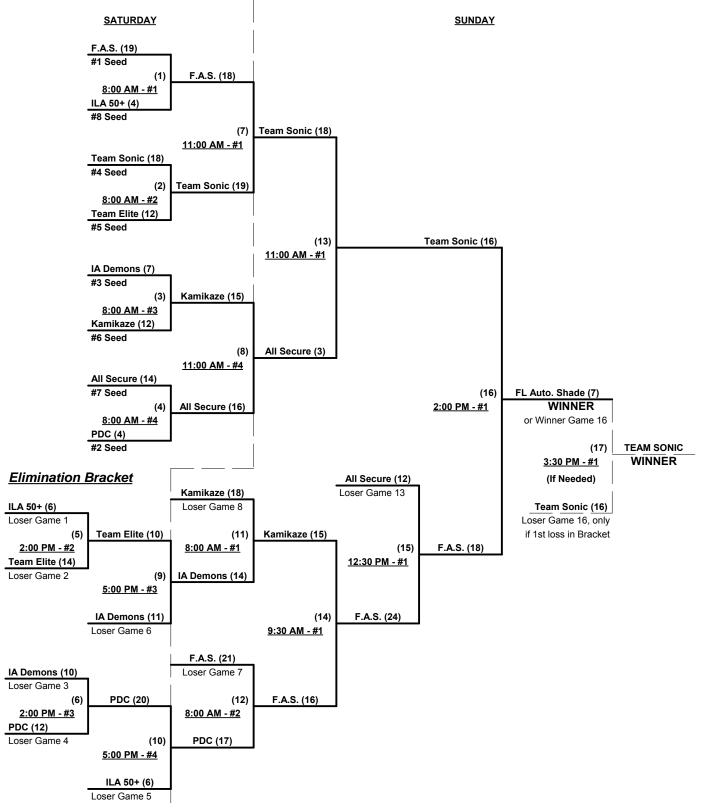

#### Men's 50+ AAA Division • 8 Teams

|   | <u>Win</u> | <u>Loss</u> |   |                         | <u>Win</u> | <u>Loss</u> |   |                          |
|---|------------|-------------|---|-------------------------|------------|-------------|---|--------------------------|
| _ | 0          | 2           | 1 | All Secure (FL)         | 1          | 1           | 5 | Kamikaze 50 (CA)         |
| • | 2          | 0           | 2 | Florida Automated Shade | 2          | 0           | 6 | PDC (MI)                 |
| • | 0          | 2           | 3 | ILA Fifty Plus (VA)     | 1          | 1           | 7 | Team Elite/CC/Miken (MD) |
|   | 1          | 1           | 4 | Iowa Demons             | 1          | 1           | 8 | Team Sonic (FL)          |

Seeding for 50-AAA Three-game-guarantee Bracket commencing Saturday morning - See Bracket for details

Format: Two (2) game Round Robin to seed 50-AAA Three-game-guarantee Bracket

Home Runs - AAA Rule = 3 per team per game, Outs

#### Men's 50+ AAA Division • 8 Teams