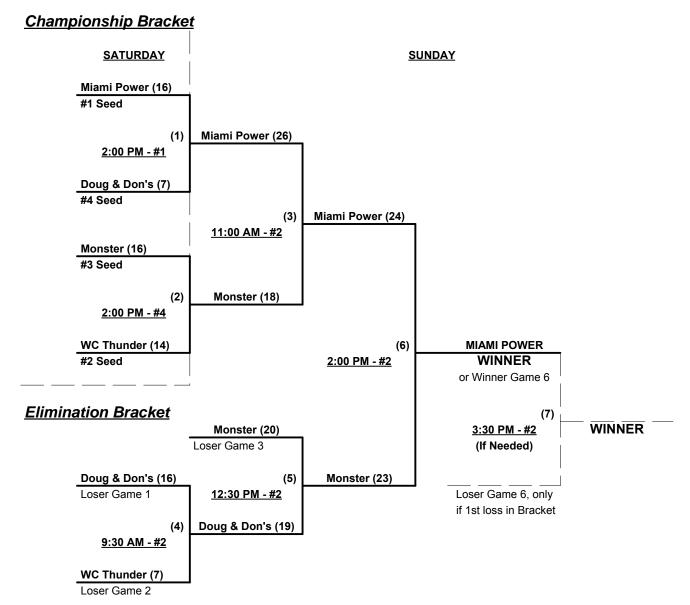

Seeding for 40/50-Platinum Double Elimination Bracket commencing Saturday afternoon - See Bracket for details

**Format:** Full (3-game) Round Robin to seed 40/50-Platinum Double Elimination bracket

Top finishing 40-Major AND 50-Major+ receive 1st place awards (trophy & rings)

### Men's 50+ Major Division • 4 Teams

| <u>Win</u> | Loss |   |                             | <u>Win</u> | Loss |   |                       |
|------------|------|---|-----------------------------|------------|------|---|-----------------------|
| 0          | 3    | 1 | Doug & Don's Auto Care (MI) | 2          | 1    | 3 | Monster Softball (TN) |
| 2          | 1    | 2 | Miami Power (FL)            | 2          | 1    | 4 | WC Thunder (IL)       |

#### Saturday • February 7, 2015 • Loyce Harpe Park • Lakeland

| Time     | # | Runs | Team Name        | Field | # | Runs | Team Name                   |
|----------|---|------|------------------|-------|---|------|-----------------------------|
| 11:00 AM | 2 | 17   | Miami Power (FL) | 2     | 3 | 5    | Monster Softball (TN)       |
| 11:00 AM | 4 | 17   | WC Thunder (IL)  | 3     | 1 | 2    | Doug & Don's Auto Care (MI) |