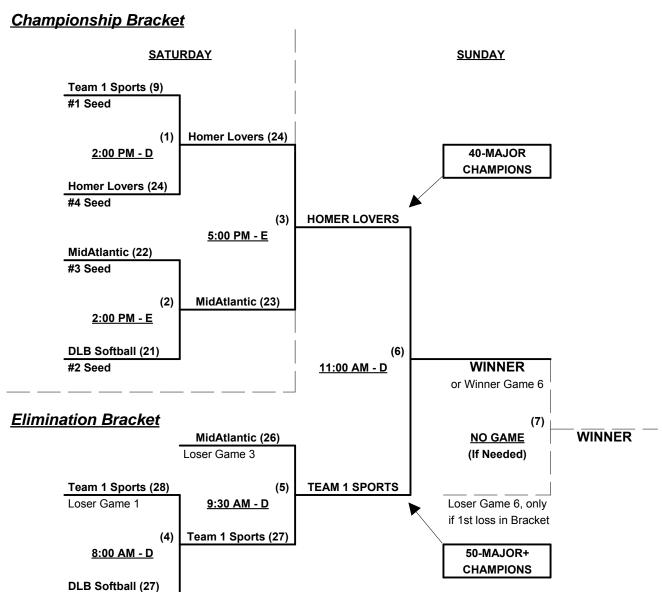

#### Championship Bracket

Rev. 02/16/2015

Seeding for 40/50-Platinum Double Elimination Bracket commencing Saturday afternoon - See Bracket for details

**Format:** Full (3-game) Round Robin to seed 40/50-Platinum Double Elimination bracket

Top finishing 40-Major AND 50-Major+ receive 1st place awards (trophy & rings)

Home Runs - 50-Major+ rule: 9 per team per game, Outs

Run Rules - 50-Major+ = 7 runs per ½ inning at bat (except open inning)

Mercy Rule - Fifteen (15) runs after 5 innings.

Time Limits - RR = 65 + open inn. • Bracket = 70 + open inn. • Championship game(s) = 7 innings full

**NOTE** SSUSA Official Rulebook §9.5 (Retrieving Home Run Balls) will be strictly enforced.

Tie Breakers - Head to head (in full RR only), least runs allowed, run differential, coin toss

Loser Game 2