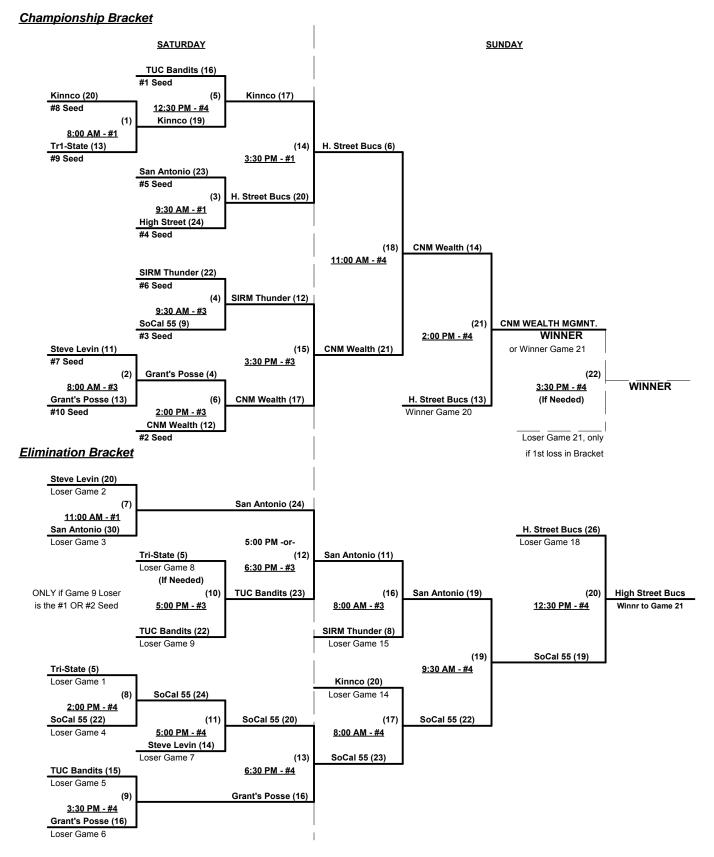

Seeding for 55-Major Three-game-guarantee Bracket commencing Saturday morning - See Bracket for details

Format: Two (2) game Round Robin to seed 55-Major Three-game-guarantee Bracket

Home Runs - Major = 6 per team per game, Outs

Schedule Subject to Change at Discretion of Tournament and Field Directors

Rev. 02/16/2015