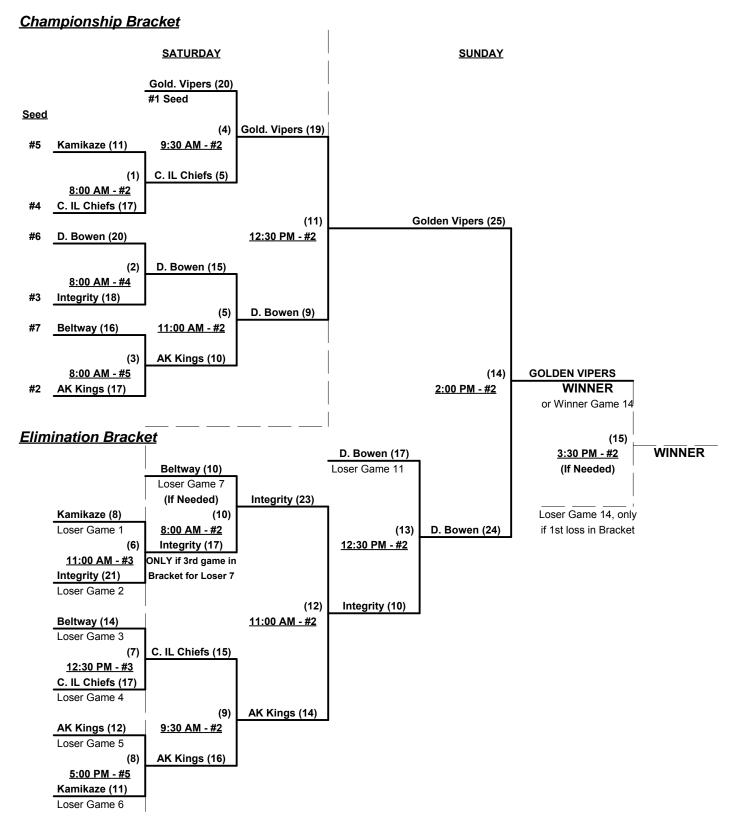

### Men's 55+ AAA Division • 7 Teams

|   | <u>Win</u> | <u>Loss</u> |   |                              | <u>Win</u> | <u>Loss</u> |   |                         |
|---|------------|-------------|---|------------------------------|------------|-------------|---|-------------------------|
|   | 2          | 0           | 1 | Alaska Kings                 | 2          | 0           | 5 | Golden Vipers (MI)      |
|   | 0          | 2           | 2 | Beltway Bandits (VA)         | 1          | 1           | 6 | Integrity Builders (NE) |
| • | 1          | 1           | 3 | Central Illinois Chiefs      | 1          | 1           | 7 | Kamikaze 55 (CA)        |
| • | 0          | 2           | 4 | D. Bowen Sporting Goods (FL) |            |             |   |                         |

Seeding for 55-AAA Three-game-guarantee Bracket commencing Saturday morning - See Bracket for details

Format: Two (2) game Round Robin to seed 55-AAA Three-game-guarantee Bracket

Home Runs - AAA Rule = 3 per team per game, Outs