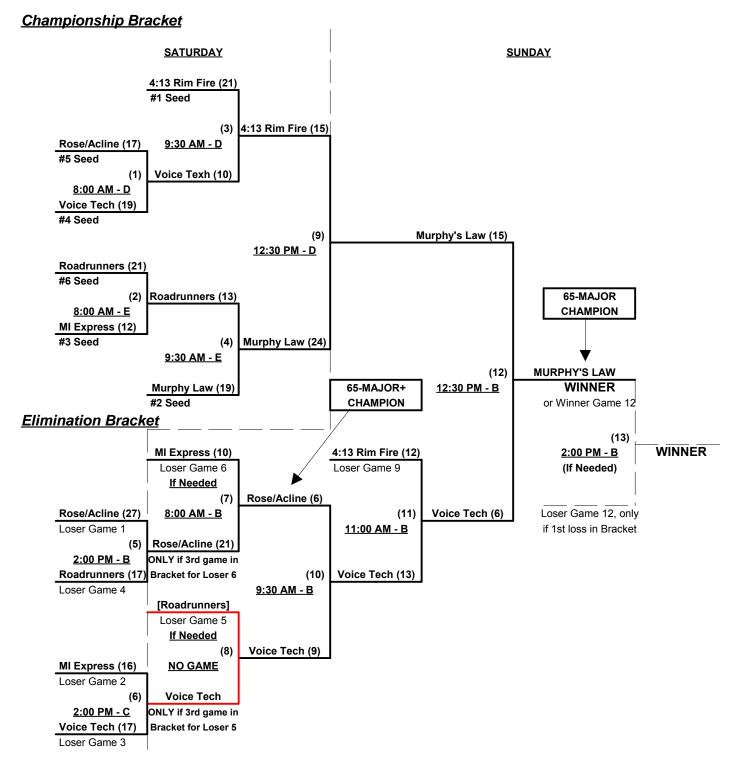

### Men's 65+ Platinum Division • 6 Teams

| <u>Win</u> | <u>Loss</u> |   |                            | <u>Win</u> | <u>Loss</u> |   |                          |
|------------|-------------|---|----------------------------|------------|-------------|---|--------------------------|
| 1          | 1           | 1 | Rose/Acline HR (FL)        | 1          | 1           | 4 | Michigan Express         |
| 2          | 0           | 2 | 4:13's Rim Fire (GA)       | 1          | 1           | 5 | Murphy's Law (FL)        |
| 0          | 2           | 3 | H. Desert Roadrunners (NM) | 1          | 1           | 6 | Voice Tech Slammers (FL) |

#### Seeding for 65-Platinum Three-game-guarantee Bracket commencing Saturday morning - See Bracket for details

Format: Two (2) game Round Robin to seed 65-Platinum Three-game-guarantee Bracket

Team #1 AND top finishing 65-Major receive 1st place awards (trophy & rings)

#### Men's 65+ Platinum Division • 6 Teams

Rev. 02/17/2015