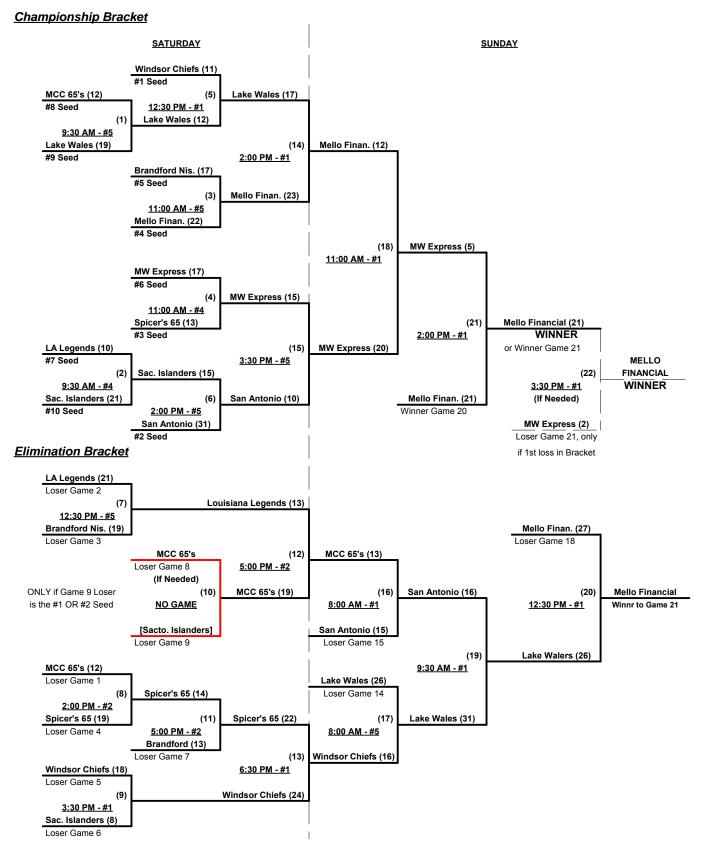

### Men's 65+ AA Division • 5 Teams

|   | <u>Win</u> | <u>Loss</u> |   |                          | <u>Win</u> | <u>Loss</u> |   |                          |
|---|------------|-------------|---|--------------------------|------------|-------------|---|--------------------------|
|   | 1          | 1           | 1 | Anaconda Sports (NY)     | 0          | 2           | 4 | Indiana Legends/Columbus |
| _ | 2          | 0           | 2 | Chicago Hitmen 65's (IL) | 1          | 1           | 5 | Sacramento Buds (CA)     |
| _ | 1          | 1           | 3 | Duke City Dynamite (NM)  |            |             |   |                          |

Seeding for 65-AA Three-game-guarantee Bracket commencing Saturday morning - See Bracket for details

Format: Two (2) game Round Robin to seed 65-AA Three-game-guarantee Bracket

**NOTE:** Bracket play moves from Diamondplex to AUBURNDALE for Sunday (only)

#### Men's 65+ AA Division • 5 Teams