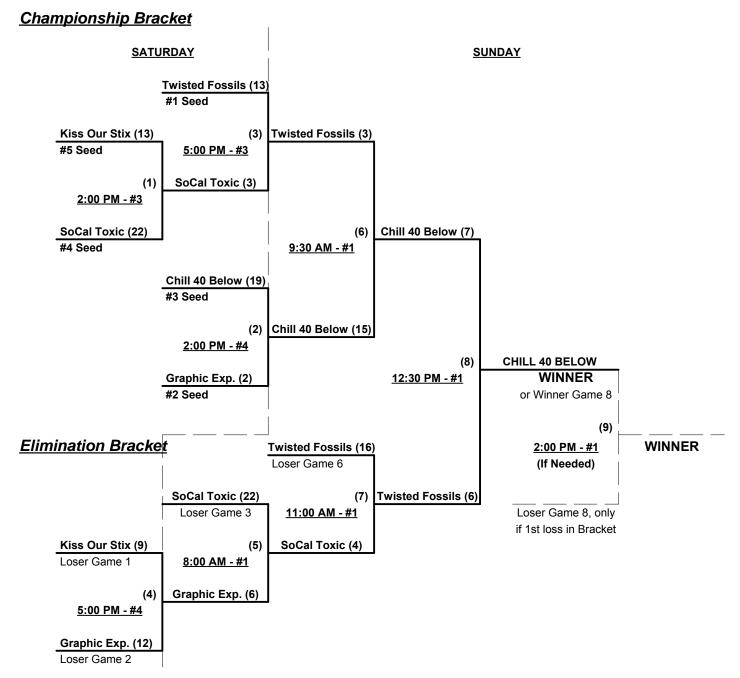

### Women's 40-Masters AAA Division • 5 Teams

### Saturday • February 7, 2015 • Southwest Softball Complex • Lakeland

| Time     | # | Runs | Team Name             | Field | #  | Runs | Team Name                  |
|----------|---|------|-----------------------|-------|----|------|----------------------------|
| 9:30 AM  | 6 | 12   | SoCal Toxic (CA)      | 2     | 7  | 16   | Twisted Fossils (MA)       |
| 9:30 AM  | 5 | 11   | Kiss Our Stix (CA)    | 3     | 9  | 13   | ¶ Dreamgirlz (VA)          |
| 11:00 AM | 1 | 14   | § Kryptonite (FL)     | 1     | 4  | 12   | Graphic Express/Manic (RI) |
| 11:00 AM | 3 | 10   | Chill 40 Below (MD)   | 2     | 2  | 13   | § Old School 40's (CA)     |
| 11:00 AM | 8 | 3    | Arizona Dream Team 50 | 3     | 10 | 2    | H. Desert Diamonds (NM)    |