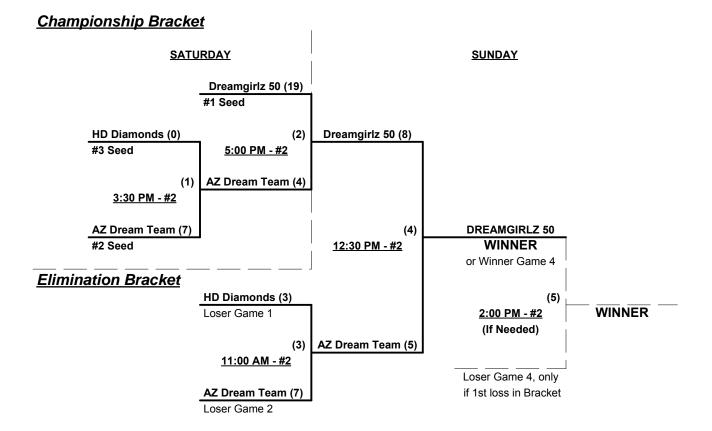

#### Seeding for 40-AAA & 50+ Double Elimination Brackets commencing Saturday afternoon - See Bracket for details

Format: Mixed (3-game) Round Robin to seed 75-AAA Double Elimination bracket

Teams #1-2 play Best 2 of 3 series for 40-Masters Major championship

Teams #3-7 play Double Elimination bracket for 40-Masters AAA championship

Teams #8-10 play Double Elimination bracket for Women's 50+ championship

Seeding based on 50+ games ONLY • Crossover games excluded