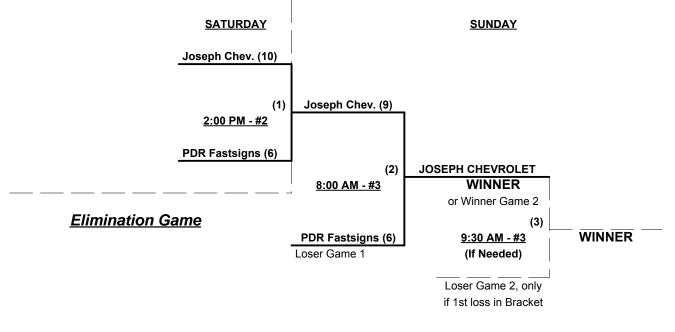

# Men's 75+ Major Division • 2 Teams

### Friday • February 6, 2015 • Southwest Softball Complex • Lakeland

| Time     | # | Runs | Team Name                | Field | # | Runs | Team Name                |
|----------|---|------|--------------------------|-------|---|------|--------------------------|
| 8:00 AM  | 3 | 13   | BackOffice Assoc. (MA)   | 1     | 1 | 23   | § Joseph Chevrolet (FL)  |
| 9:30 AM  | 5 | 5    | Buffalo Wild Wings (FL)  | 1     | 3 | 16   | BackOffice Assoc. (MA)   |
| 11:00 AM | 1 | 17   | Joseph Chevrolet (FL)    | 1     | 2 | 4    | PDR Fastsigns (OR)       |
| 11:00 AM | 4 | 11   | Bucs and Bulls 75's (FL) | 2     | 6 | 7    | Pfeiffer Gray Sox (MI)   |
| 12:30 PM | 2 | 19   | § PDR Fastsigns (OR)     | 1     | 4 | 17   | Bucs and Bulls 75's (FL) |
| 12:30 PM | 6 | 18   | Pfeiffer Gray Sox (MI)   | 2     | 5 | 8    | Buffalo Wild Wings (FL)  |

### Saturday • February 7, 2015 • Southwest Softball Complex • Lakeland

| Time    | # | Runs | Team Name               | Field | # | Runs | Team Name                |
|---------|---|------|-------------------------|-------|---|------|--------------------------|
| 8:00 AM | 5 | 12   | Buffalo Wild Wings (FL) | 3     | 2 | 9    | § PDR Fastsigns (OR)     |
| 8:00 AM | 1 | 10   | § Joseph Chevrolet (FL) | 4     | 6 | 14   | Pfeiffer Gray Sox (MI)   |
| 9:30 AM | 3 | 11   | BackOffice Assoc. (MA)  | 4     | 4 | 14   | Bucs and Bulls 75's (FL) |

§ Teams #1-2 GIVE 5-Run equalizer in all games vs. Teams #3-6