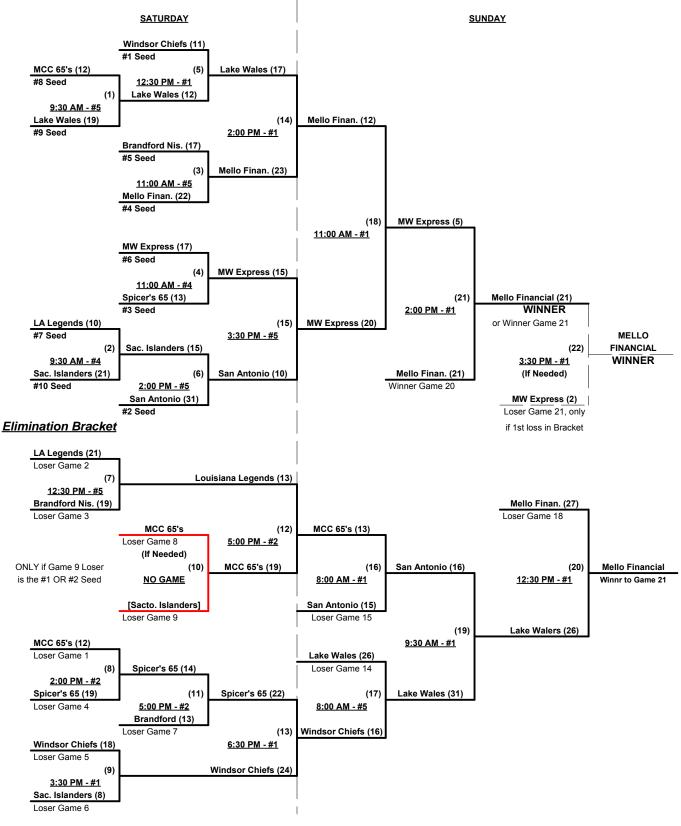

### Men's 65+ Platinum Division • 6 Teams

### Friday • February 6, 2015 • Auburndale Sports Complex • Auburndale

| Time    | #  | Runs | Team Name                    | Field | #  | Runs | Team Name                    |
|---------|----|------|------------------------------|-------|----|------|------------------------------|
| 8:00 AM | 3  | 21   | Louisiana Legends            | 1     | 4  | 20   | MCC Insurance 65's (FL)      |
| 8:00 AM | 6  | 19   | Midwest Express (NE)         | 2     | 2  | 13   | Lake Wales Legends (FL)      |
| 8:00 AM | 9  | 13   | Spicer Properties 65 (MD)    | 3     | 1  | 14   | Brantford Nissan Srs. (ON)   |
| 8:00 AM | 8  | 21   | S. Antonio Sil. Streaks (TX) | 4     | 5  | 19   | Mello Financial (FL)         |
| 8:00 AM | 7  | 15   | Sacto. Islanders 65 (CA)     | 5     | 10 | 17   | Windsor Chiefs (ON)          |
| 9:30 AM | 4  | 25   | MCC Insurance 65's (FL)      | 1     | 6  | 24   | Midwest Express (NE)         |
| 9:30 AM | 2  | 10   | Lake Wales Legends (FL)      | 2     | 9  | 15   | Spicer Properties 65 (MD)    |
| 9:30 AM | 1  | 13   | Brantford Nissan Srs. (ON)   | 3     | 8  | 18   | S. Antonio Sil. Streaks (TX) |
| 9:30 AM | 5  | 24   | Mello Financial (FL)         | 4     | 7  | 5    | Sacto. Islanders 65 (CA)     |
| 9:30 AM | 10 | 21   | Windsor Chiefs (ON)          | 5     | 3  | 13   | Louisiana Legends            |

#### Seeding for 65-AAA Three-game-guarantee Bracket commencing Saturday morning - See Bracket for details

**Format:** Two (2) game Round Robin to seed 65-AAA Three-game-guarantee Bracket Home Runs - AAA = 3 per team per game, Outs

Time Limits - RR = 65 + open inn. • Bracket = 70 + open inn. • Championship game(s) = 7 innings full

**NOTE** SSUSA Official Rulebook §9.5 (Retrieving Home Run Balls) will be strictly enforced.

Tie Breakers - Head to head (in full RR only), least runs allowed, run differential, coin toss