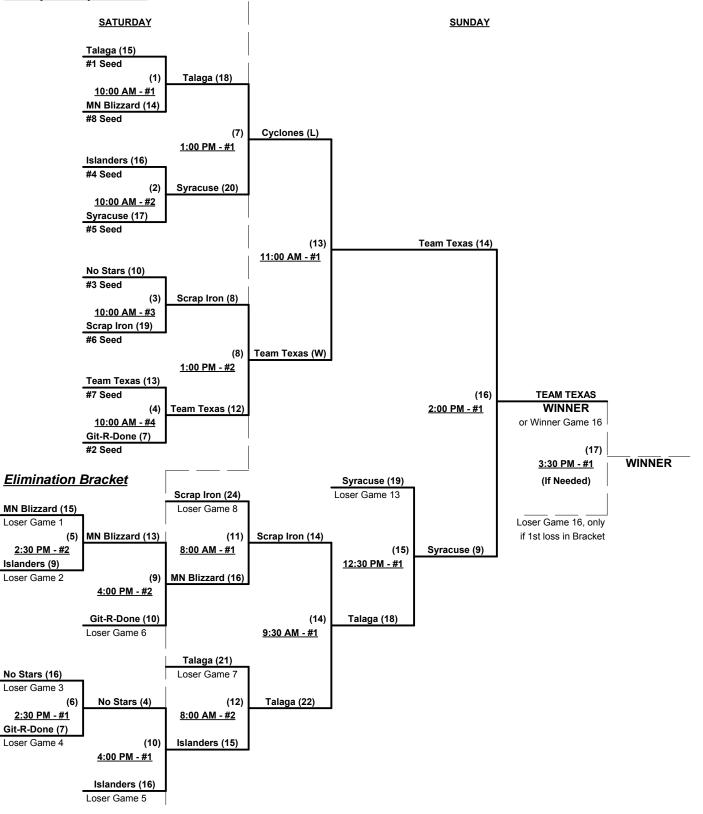

### Friday • February 6, 2015 • Diamondplex Sports Complex • Winter Haven

| Time    | # | Runs | Team Name                  | Field | # | Runs | Team Name                  |
|---------|---|------|----------------------------|-------|---|------|----------------------------|
| 2:00 PM | 1 | 12   | § Rose/Acline HR (FL)      | В     | 2 | 26   | 4:13's Rim Fire (GA)       |
| 2:00 PM | 6 | 23   | Voice Tech Slammers (FL)   | С     | 3 | 10   | H. Desert Roadrunners (NM) |
| 2:00 PM | 5 | 8    | Murphy's Law (FL)          | D     | 4 | 9    | Michigan Express           |
| 3:30 PM | 2 | 19   | 4:13's Rim Fire (GA)       | В     | 6 | 18   | Voice Tech Slammers (FL)   |
| 3:30 PM | 3 | 2    | H. Desert Roadrunners (NM) | С     | 5 | 26   | Murphy's Law (FL)          |
| 3:30 PM | 4 | 18   | Michigan Express           | D     | 1 | 19   | § Rose/Acline HR (FL)      |

§ Team #1 GIVES 5-Run OR 11-Defensive-player equalizer in ALL games (including bracket)