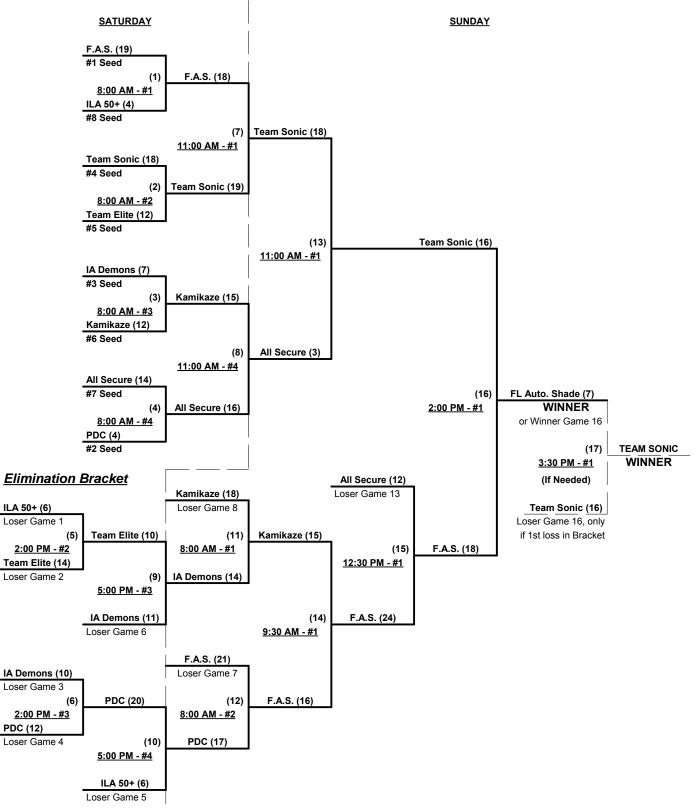

### Friday • February 6, 2015 • Loyce Harpe Park • Lakeland

| Time     | # | Runs | Team Name                | Field | # | Runs | Team Name                |
|----------|---|------|--------------------------|-------|---|------|--------------------------|
| 12:30 PM | 1 | 13   | All Secure (FL)          | 1     | 7 | 17   | Team Elite/CC/Miken (MD) |
| 2:00 PM  | 6 | 19   | PDC (MI)                 | 1     | 1 | 8    | All Secure (FL)          |
| 2:00 PM  | 7 | 16   | Team Elite/CC/Miken (MD) | 2     | 5 | 23   | Kamikaze 50 (CA)         |
| 2:00 PM  | 8 | 12   | Team Sonic (FL)          | 3     | 4 | 21   | Iowa Demons              |
| 2:00 PM  | 2 | 17   | Florida Automated Shade  | 4     | 3 | 12   | ILA Fifty Plus (VA)      |
| 3:30 PM  | 3 | 14   | ILA Fifty Plus (VA)      | 1     | 6 | 20   | PDC (MI)                 |
| 3:30 PM  | 5 | 5    | Kamikaze 50 (CA)         | 2     | 8 | 24   | Team Sonic (FL)          |
| 3:30 PM  | 4 | 9    | Iowa Demons              | 3     | 2 | 21   | Florida Automated Shade  |