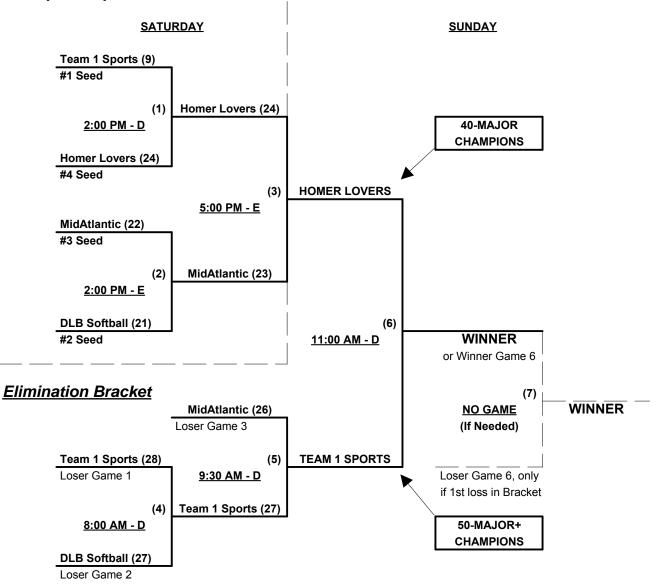

Seeding for 40/50-Platinum Double Elimination Bracket commencing Saturday afternoon - See Bracket for details

Format: Full (3-game) Round Robin to seed 40/50-Platinum Double Elimination bracket

Top finishing 40-Major AND 50-Major+ receive 1st place awards (trophy & rings)

### Men's 40/50+ Platinum Division • 4 Teams