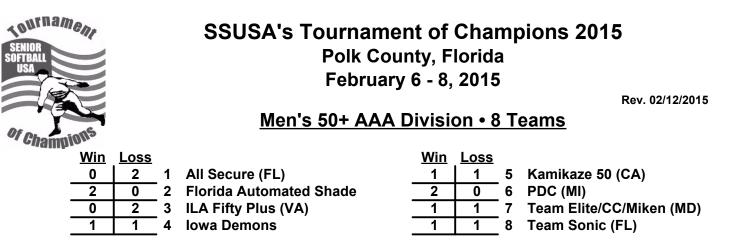

## Men's 50+ Major Division • 4 Teams

### Friday • February 6, 2015 • Loyce Harpe Park • Lakeland

| Time     | # | Runs | Team Name                | Field | # | Runs | Team Name                |
|----------|---|------|--------------------------|-------|---|------|--------------------------|
| 12:30 PM | 1 | 13   | All Secure (FL)          | 1     | 7 | 17   | Team Elite/CC/Miken (MD) |
| 2:00 PM  | 6 | 19   | PDC (MI)                 | 1     | 1 | 8    | All Secure (FL)          |
| 2:00 PM  | 7 | 16   | Team Elite/CC/Miken (MD) | 2     | 5 | 23   | Kamikaze 50 (CA)         |
| 2:00 PM  | 8 | 12   | Team Sonic (FL)          | 3     | 4 | 21   | Iowa Demons              |
| 2:00 PM  | 2 | 17   | Florida Automated Shade  | 4     | 3 | 12   | ILA Fifty Plus (VA)      |
| 3:30 PM  | 3 | 14   | ILA Fifty Plus (VA)      | 1     | 6 | 20   | PDC (MI)                 |
| 3:30 PM  | 5 | 5    | Kamikaze 50 (CA)         | 2     | 8 | 24   | Team Sonic (FL)          |
| 3:30 PM  | 4 | 9    | Iowa Demons              | 3     | 2 | 21   | Florida Automated Shade  |