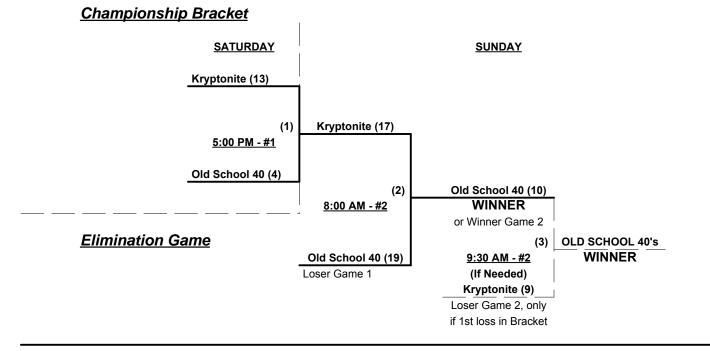

0-AAA & 50+ Double Elimination Brackets commencing Saturday afternoon - See Bracket for details

Format: Mixed (3-game) Round Robin to seed 75-AAA Double Elimination bracket Teams #1-2 play Best 2 of 3 series for 40-Masters Major championship Teams #3-7 play Double Elimination bracket for 40-Masters AAA championship Teams #8-10 play Double Elimination bracket for Women's 50+ championship Seeding based on 50+ games ONLY • Crossover games excluded Home Runs - Open Time Limits - RR = 65 + open inn. • Bracket = 70 + open inn. • Championship game(s) = 7 innings full Tie Breakers - Head to head (in full RR only), least runs allowed, run differential, coin toss



Rev. 02/17/2015

### Women's 40-Masters AAA Division • 5 Teams





Rev. 02/17/2015

### Women's 40-Masters Major Division • 2 Teams



# Women's 50+ Division • 3 Teams