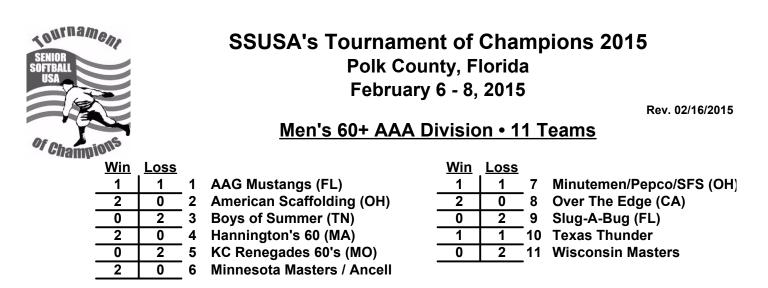

Men's 60+ AAA Division • 11 Teams

Rev. 02/16/2015

| SENIOR<br>SOFTBALL<br>USA                                                                                | Polk Cou                                                                                                                    | SSUSA's Tournament of Champions 2015<br>Polk County, Florida<br>February 6 - 8, 2015                              |  |  |  |  |  |  |  |
|----------------------------------------------------------------------------------------------------------|-----------------------------------------------------------------------------------------------------------------------------|-------------------------------------------------------------------------------------------------------------------|--|--|--|--|--|--|--|
| of champions                                                                                             | <u>Men's 60+ AA D</u>                                                                                                       | Rev. 02/16/2015                                                                                                   |  |  |  |  |  |  |  |
| Win         Loss           2         0           0         2           2         0           1         1 | <ol> <li>Git-R-Done 60 (CA)</li> <li>Minnesota Blizzard</li> <li>No Stars (FL)</li> <li>Sacto. Islanders 60 (CA)</li> </ol> | WinLoss025Scrap Iron Freedom (CO)116Syracuse Cyclones 60 (NY)207Talaga Construction (CT)028Team Texas San Antonio |  |  |  |  |  |  |  |

### Friday • February 6, 2015 • Westside Softball Complex • Lakeland

| Time     | # | Runs | Team Name                 | Field | # | Runs | Team Name                 |
|----------|---|------|---------------------------|-------|---|------|---------------------------|
| 11:30 AM | 7 | 16   | Talaga Construction (CT)  | 1     | 5 | 8    | Scrap Iron Freedom (CO)   |
| 11:30 AM | 4 | 12   | Sacto. Islanders 60 (CA)  | 2     | 8 | 11   | Team Texas San Antonio    |
| 1:00 PM  | 1 | 15   | Git-R-Done 60 (CA)        | 1     | 6 | 7    | Syracuse Cyclones 60 (NY) |
| 1:00 PM  | 3 | 15   | No Stars (FL)             | 2     | 2 | 12   | Minnesota Blizzard        |
| 2:30 PM  | 2 | 9    | Minnesota Blizzard        | 1     | 1 | 18   | Git-R-Done 60 (CA)        |
| 2:30 PM  | 5 | 7    | Scrap Iron Freedom (CO)   | 2     | 3 | 12   | No Stars (FL)             |
| 2:30 PM  | 8 | 5    | Team Texas San Antonio    | 3     | 7 | 17   | Talaga Construction (CT)  |
| 2:30 PM  | 6 | 19   | Syracuse Cyclones 60 (NY) | 4     | 4 | 18   | Sacto. Islanders 60 (CA)  |