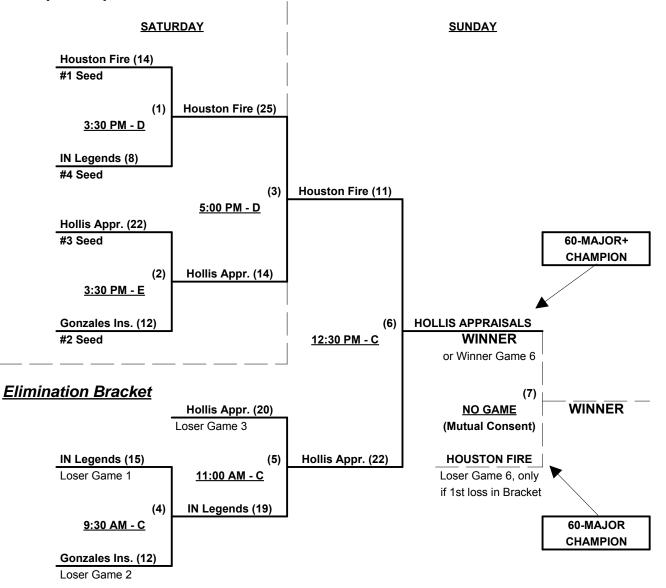

### Men's 55+ AAA Division • 7 Teams

### Friday • February 6, 2015 • Diamondplex Sports Complex • Winter Haven

| Time    | # | Runs | Team Name                | Field | # | Runs | Team Name                |
|---------|---|------|--------------------------|-------|---|------|--------------------------|
| 8:00 AM | 1 | 17   | § Hollis Appraisals (FL) | D     | 2 | 24   | Gonzalez Insulation (TX) |
| 8:00 AM | 4 | 13   | IN Legends/Acc. Therapy  | E     | 3 | 20   | Houston Fire (TX)        |
| 9:30 AM | 2 | 17   | Gonzalez Insulation (TX) | D     | 4 | 12   | IN Legends/Acc. Therapy  |
| 9:30 AM | 3 | 24   | Houston Fire (TX)        | E     | 1 | 19   | § Hollis Appraisals (FL) |

### Saturday • February 7, 2015 • Diamondplex Sports Complex • Winter Haven

| Time     | # | Runs | Team Name                | Field | # | Runs | Team Name                |
|----------|---|------|--------------------------|-------|---|------|--------------------------|
| 12:30 PM | 4 | 13   | IN Legends/Acc. Therapy  | В     | 1 | 16   | § Hollis Appraisals (FL) |
| 12:30 PM | 2 | 8    | Gonzalez Insulation (TX) | E     | 3 | 20   | Houston Fire (TX)        |

§ Team #1 GIVES 5-Run OR 11-Defensive-player equalizer in ALL games (including bracket)