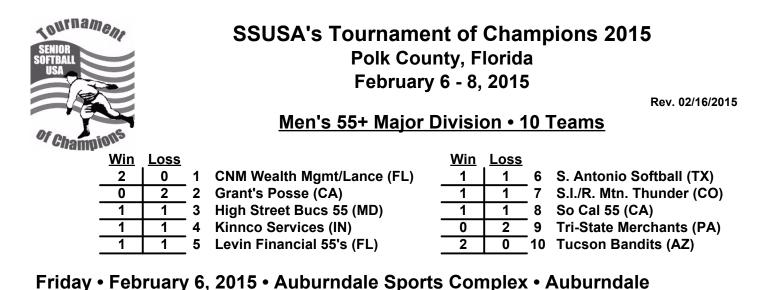

#### Men's 55+ Major Division • 10 Teams

Rev. 02/16/2015

### Friday • February 6, 2015 • Auburndale Sports Complex • Auburndale

| Time     | # | Runs | Team Name                   | Field | # | Runs | Team Name                   |
|----------|---|------|-----------------------------|-------|---|------|-----------------------------|
| 11:00 AM | 4 | 13   | D. Bowen Sporting Goods (FL | 5     | 5 | 20   | Golden Vipers (MI)          |
| 12:30 PM | 5 | 26   | Golden Vipers (MI)          | 5     | 2 | 15   | Beltway Bandits (VA)        |
| 2:00 PM  | 7 | 15   | Kamikaze 55 (CA)            | 1     | 1 | 21   | Alaska Kings                |
| 2:00 PM  | 6 | 21   | Integrity Builders (NE)     | 2     | 4 | 9    | D. Bowen Sporting Goods (FL |
| 2:00 PM  | 2 | 11   | Beltway Bandits (VA)        | 5     | 3 | 27   | Central Illinois Chiefs     |
| 3:30 PM  | 3 | 17   | Central Illinois Chiefs     | 1     | 7 | 18   | Kamikaze 55 (CA)            |
| 3:30 PM  | 1 | 19   | Alaska Kings                | 2     | 6 | 13   | Integrity Builders (NE)     |