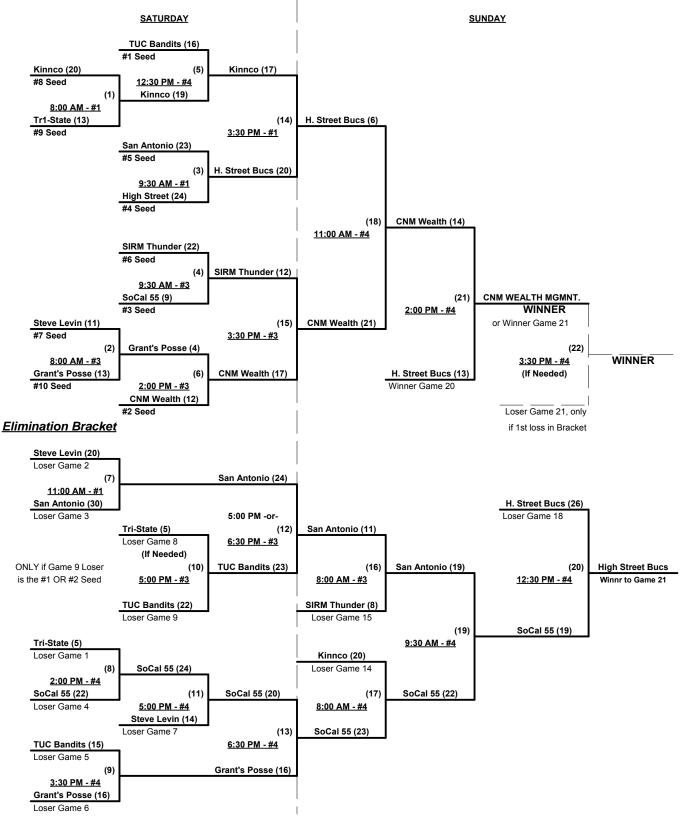

#### Men's 55+ Major Division • 10 Teams

Rev. 02/16/2015

### Friday • February 6, 2015 • Auburndale Sports Complex • Auburndale

| Time     | # | Runs | Team Name                   | Field | # | Runs | Team Name                   |
|----------|---|------|-----------------------------|-------|---|------|-----------------------------|
| 11:00 AM | 4 | 13   | D. Bowen Sporting Goods (FL | 5     | 5 | 20   | Golden Vipers (MI)          |
| 12:30 PM | 5 | 26   | Golden Vipers (MI)          | 5     | 2 | 15   | Beltway Bandits (VA)        |
| 2:00 PM  | 7 | 15   | Kamikaze 55 (CA)            | 1     | 1 | 21   | Alaska Kings                |
| 2:00 PM  | 6 | 21   | Integrity Builders (NE)     | 2     | 4 | 9    | D. Bowen Sporting Goods (FL |
| 2:00 PM  | 2 | 11   | Beltway Bandits (VA)        | 5     | 3 | 27   | Central Illinois Chiefs     |
| 3:30 PM  | 3 | 17   | Central Illinois Chiefs     | 1     | 7 | 18   | Kamikaze 55 (CA)            |
| 3:30 PM  | 1 | 19   | Alaska Kings                | 2     | 6 | 13   | Integrity Builders (NE)     |