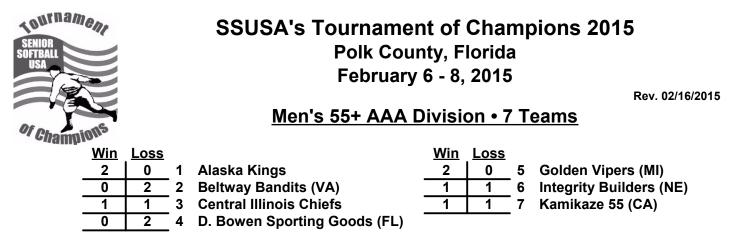

ial 55's (FL) 2 12:30 PM 4 14 Kinnco Services (IN) 4 13 Grant's Posse (CA) 5 13 3 10 23 2:00 PM Levin Financial 55's (FL) **Tucson Bandits (AZ)** 19 4 2:00 PM 2 Grant's Posse (CA) 1 20 CNM Wealth Mgmt/Lance (FL)

#### Seeding for 55-Major Three-game-guarantee Bracket commencing Saturday morning - See Bracket for details

**Format:** Two (2) game Round Robin to seed 55-Major Three-game-guarantee Bracket Home Runs - Major = 6 per team per game, Outs

Time Limits -RR = 65 + open inn. • Bracket = 70 + open inn. • Championship game(s) = 7 innings fullNOTESSUSA Official Rulebook §9.5 (Retrieving Home Run Balls) will be strictly enforced.

Tie Breakers - Head to head (in full RR only), least runs allowed, run differential, coin toss



#### Men's 55+ Major Division • 10 Teams

Rev. 02/16/2015





### Friday • February 6, 2015 • Auburndale Sports Complex • Auburndale

| Time     | # | Runs | Team Name                   | Field | # | Runs | Team Name                   |
|----------|---|------|-----------------------------|-------|---|------|-----------------------------|
| 11:00 AM | 4 | 13   | D. Bowen Sporting Goods (FL | 5     | 5 | 20   | Golden Vipers (MI)          |
| 12:30 PM | 5 | 26   | Golden Vipers (MI)          | 5     | 2 | 15   | Beltway Bandits (VA)        |
| 2:00 PM  | 7 | 15   | Kamikaze 55 (CA)            | 1     | 1 | 21   | Alaska Kings                |
| 2:00 PM  | 6 | 21   | Integrity Builders (NE)     | 2     | 4 | 9    | D. Bowen Sporting Goods (FL |
| 2:00 PM  | 2 | 11   | Beltway Bandits (VA)        | 5     | 3 | 27   | Central Illinois Chiefs     |
| 3:3