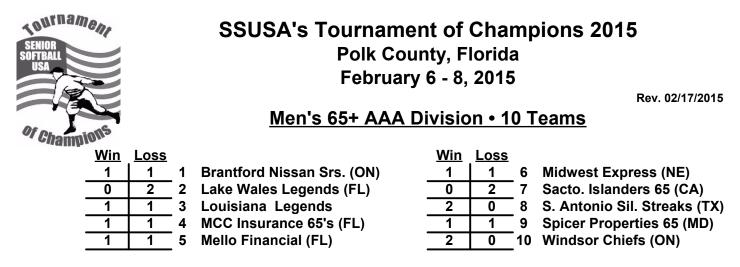

### Men's 65+ Platinum Division • 6 Teams

### Friday • February 6, 2015 • Auburndale Sports Complex • Auburndale

| Time    | #  | Runs | Team Name                    | Field | #  | Runs | Team Name                    |
|---------|----|------|------------------------------|-------|----|------|------------------------------|
| 8:00 AM | 3  | 21   | Louisiana Legends            | 1     | 4  | 20   | MCC Insurance 65's (FL)      |
| 8:00 AM | 6  | 19   | Midwest Express (NE)         | 2     | 2  | 13   | Lake Wales Legends (FL)      |
| 8:00 AM | 9  | 13   | Spicer Properties 65 (MD)    | 3     | 1  | 14   | Brantford Nissan Srs. (ON)   |
| 8:00 AM | 8  | 21   | S. Antonio Sil. Streaks (TX) | 4     | 5  | 19   | Mello Financial (FL)         |
| 8:00 AM | 7  | 15   | Sacto. Islanders 65 (CA)     | 5     | 10 | 17   | Windsor Chiefs (ON)          |
| 9:30 AM | 4  | 25   | MCC Insurance 65's (FL)      | 1     | 6  | 24   | Midwest Express (NE)         |
| 9:30 AM | 2  | 10   | Lake Wales Legends (FL)      | 2     | 9  | 15   | Spicer Properties 65 (MD)    |
| 9:30 AM | 1  | 13   | Brantford Nissan Srs. (ON)   | 3     | 8  | 18   | S. Antonio Sil. Streaks (TX) |
| 9:30 AM | 5  | 24   | Mello Financial (FL)         | 4     | 7  | 5    | Sacto. Islanders 65 (CA)     |
| 9:30 AM | 10 | 21   | Windsor Chiefs (ON)          | 5     | 3  | 13   | Louisiana Legends            |