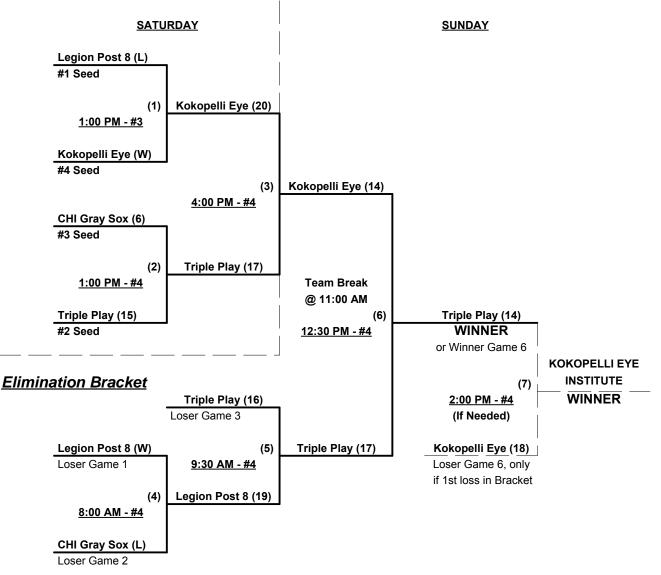

### Friday • February 6, 2015 • Westside Softball Complex • Lakeland

| Time     | # | Runs | Team Name                    | Field | # | Runs | Team Name                    |
|----------|---|------|------------------------------|-------|---|------|------------------------------|
| 8:30 AM  | 1 | 13   | American Legion Post 8 (FL)  | 3     | 2 | 12   | Chicago Gray Sox (IL)        |
| 8:30 AM  | 4 | 9    | Triple Play 70 (CA)          | 4     | 3 | 14   | Kokopelli Eye Scorpions (AZ) |
| 10:00 AM | 2 | 9    | Chicago Gray Sox (IL)        | 3     | 4 | 14   | Triple Play 70 (CA)          |
| 10:00 AM | 3 | 5    | Kokopelli Eye Scorpions (AZ) | 4     | 1 | 21   | American Legion Post 8 (FL)  |

### Saturday • February 7, 2015 • Westside Softball Complex • Lakeland

| Time    | # | Runs | Team Name             | Field | # | Runs | Team Name                    |
|---------|---|------|-----------------------|-------|---|------|------------------------------|
| 8:30 AM | 2 | 18   | Chicago Gray Sox (IL) | 1     | 3 | 12   | Kokopelli Eye Scorpions (AZ) |
| 8:30 AM | 4 | 12   | Triple Play 70 (CA)   | 2     | 1 | 14   | American Legion Post 8 (FL)  |

Seeding for 70-AAA Double Elimination bracket commencing Saturday afternoon - See Bracket for details

**Format:** Full (3-game) Round Robin to seed 70-AAA Double Elimination bracket

Home Runs - AAA = 3 per team per game, Outs