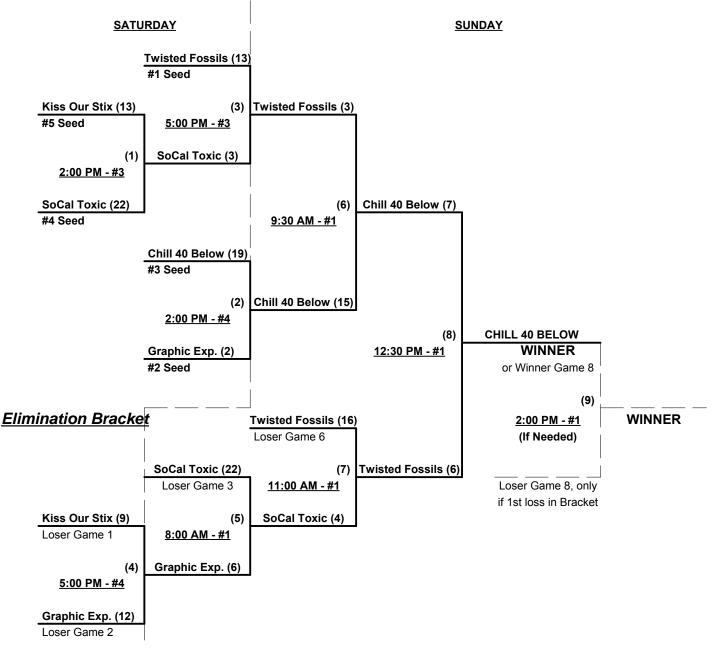

10 RECEIVE 5-Run equalizer in games vs. Teams #3-7

#### Seeding for 40-AAA & 50+ Double Elimination Brackets commencing Saturday afternoon - See Bracket for details

Format: Mixed (3-game) Round Robin to seed 75-AAA Double Elimination bracket Teams #1-2 play Best 2 of 3 series for 40-Masters Major championship Teams #3-7 play Double Elimination bracket for 40-Masters AAA championship Teams #8-10 play Double Elimination bracket for Women's 50+ championship Seeding based on 50+ games ONLY • Crossover games excluded Home Runs - Open Time Limits - RR = 65 + open inn. • Bracket = 70 + open inn. • Championship game(s) = 7 innings full Tie Breakers - Head to head (in full RR only), least runs allowed, run differential, coin toss



Rev. 02/17/2015

### Women's 40-Masters AAA Division • 5 Teams





Rev. 02/17/2015

### Women's 40-Masters Major Division • 2 Teams



# Women's 50+ Division • 3 Teams