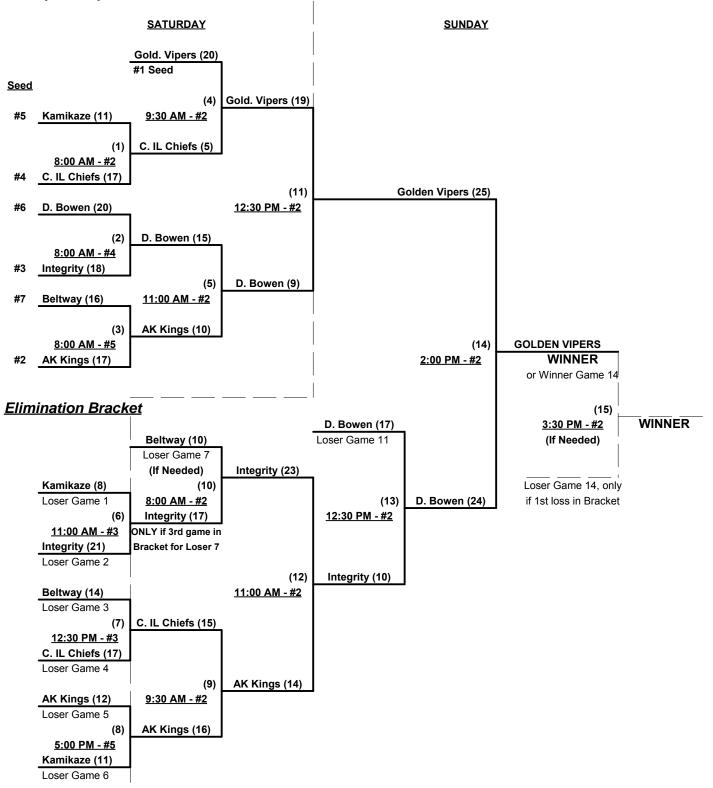

nois Chiefs     |
| 3:30 PM  | 3 | 17   | Central Illinois Chiefs     | 1     | 7 | 18   | Kamikaze 55 (CA)            |
| 3:30 PM  | 1 | 19   | Alaska Kings                | 2     | 6 | 13   | Integrity Builders (NE)     |

Seeding for 55-AAA Three-game-guarantee Bracket commencing Saturday morning - See Bracket for details

**Format:** Two (2) game Round Robin to seed 55-AAA Three-game-guarantee Bracket Home Runs - AAA Rule = 3 per team per game, Outs

Time Limits -RR = 65 + open inn. • Bracket = 70 + open inn. • Championship game(s) = 7 innings fullNOTESSUSA Official Rulebook §9.5 (Retrieving Home Run Balls) will be strictly enforced.

Tie Breakers - Head to head (in full RR only), least runs allowed, run differential, coin toss



Rev. 02/16/2015

### Men's 55+ AAA Division • 7 Teams





### Friday • February 6, 2015 • Diamondplex Sports Complex • Winter Haven

| Time    | # | Runs | Team Name                | Field | # | Runs | Team Name                |
|---------|---|------|--------------------------|-------|---|------|--------------------------|
| 8:00 AM | 1 | 17   | § Hollis Appraisals (FL) | D     | 2 | 24   | Gonzalez Insulation (TX) |
| 8:00 AM | 4 | 13   | IN Legends/Acc. Therapy  | E     | 3 | 20   | Houston Fire (TX)        |
| 9:30 AM | 2 | 17   | Gonzalez Insulation (TX) | D     | 4 | 12   | IN Legends/Acc. Therapy  |
| 9:30 AM | 3 | 24   | Houston Fire (TX)        | E     | 1 | 19   | § Hollis Appraisals (FL) |

### Saturday • February 7, 2015 • Diamondplex Sports Complex • Winter Haven

| Time     | # | Runs | Team Name                | Field | # | Runs