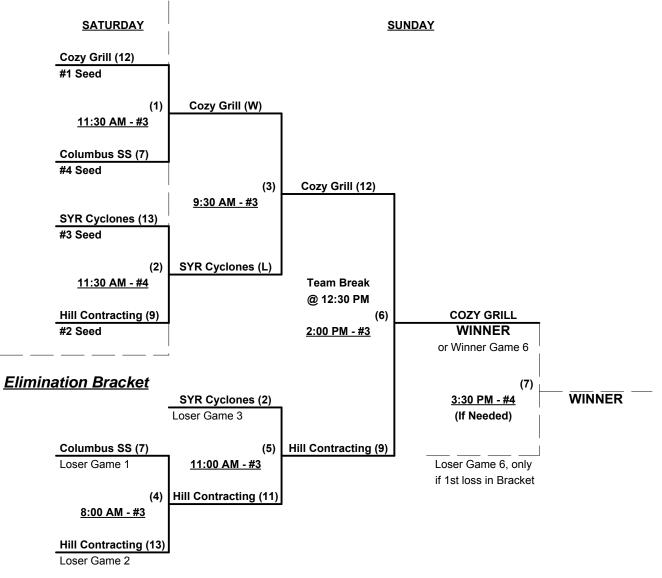

### Men's 70+ AAA Division • 4 Teams

### Friday • February 6, 2015 • Westside Softball Complex • Lakeland

| Time     | # | Runs | Team Name                   | Field | # | Runs | Team Name                   |
|----------|---|------|-----------------------------|-------|---|------|-----------------------------|
| 11:30 AM | 1 | 12   | Columbus Silver Sticks (IN) | 3     | 2 | 18   | Cozy Grill (RI)             |
| 11:30 AM | 4 | 14   | Syracuse Cyclones 70 (NY)   | 4     | 3 | 19   | Hill Contracting 70 (TX)    |
| 1:00 PM  | 2 | 17   | Cozy Grill (RI)             | 3     | 4 | 18   | Syracuse Cyclones 70 (NY)   |
| 1:00 PM  | 3 | 11   | Hill Contracting 70 (TX)    | 4     | 1 | 10   | Columbus Silver Sticks (IN) |

### Saturday • February 7, 2015 • Westside Softball Complex • Lakeland

| Time    | # | Runs | Team Name                 | Field | # | Runs | Team Name                   |
|---------|---|------|---------------------------|-------|---|------|-----------------------------|
| 8:30 AM | 2 | 17   | Cozy Grill (RI)           | 3     | 3 | 11   | Hill Contracting 70 (TX)    |
| 8:30 AM | 4 | 17   | Syracuse Cyclones 70 (NY) | 4     | 1 | 7    | Columbus Silver Sticks (IN) |

Seeding for 70-AA Double Elimination bracket commencing Saturday morning - See Bracket for details

Format: Full (3-game) Round Robin to seed 70-AA Double Elimination bracket

Home Runs - AA Rule = 1 per team per game, Outs