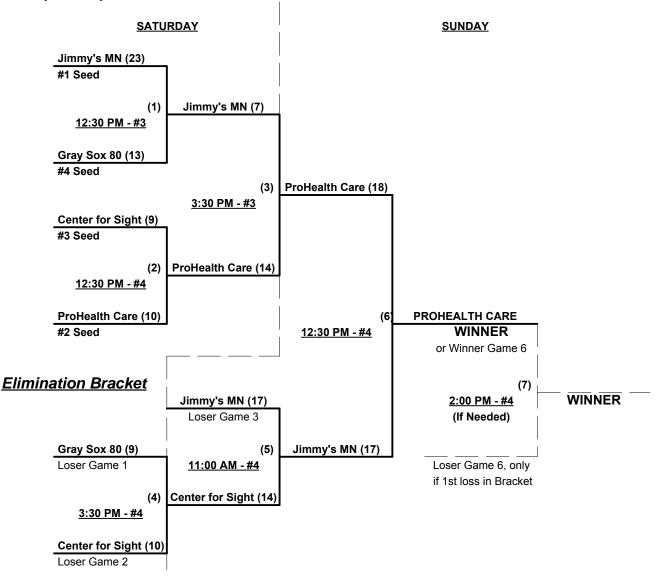

# Men's 80+ Major Division • 2 Teams

| SENIOR<br>SOFTBALL<br>USA | SSUSA's Tournamer<br>Polk Cour<br>February | nty, F     | lorida        | а.<br>а | pions 2015               |
|---------------------------|--------------------------------------------|------------|---------------|---------|--------------------------|
|                           | Marcla 00/05 L Cald                        | D::.       |               | ~       | Rev. 02/17/2015          |
| of Champions              | <u>Men's 80/85+ Gold</u>                   |            | <u>sion •</u> | 0       | Teams                    |
| <u>Win</u> Loss           | <u>80-Major</u>                            | <u>Win</u> | <u>Loss</u>   |         | <u>80/85-Gold</u>        |
| 3 0 1                     | Fairway Ford (CA)                          | 0          | 3             | 3       | Gray Sox 80's (MI)       |
| 2 1 2                     | Florida Investment Prop.                   | 2          | 1             | 4       | Jimmy's MN Legends 80's  |
|                           | -                                          | 1          | 2             | 5       | ProHealth Care (WI)      |
|                           |                                            | 1          | 2             | 6       | Center For Sight 85 (FL) |

# Friday • February 6, 2015 • Southwest Softball Complex • Lakeland

| Time    | # | Runs | Team Name                  | Field | # | Runs | Team Name                  |
|---------|---|------|----------------------------|-------|---|------|----------------------------|
| 8:00 AM | 1 | 19   | Fairway Ford (CA)          | 2     | 2 | 15   | Florida Investment Prop.   |
| 8:00 AM | 3 | 8    | Gray Sox 80's (MI)         | 3     | 4 | 14   | Jimmy's MN Legends 80's    |
| 8:00 AM | 5 | 12   | ProHealth Care (WI)        | 4     | 6 | 4    | ¥ Center For Sight 85 (FL) |
| 9:30 AM | 2 | 30   | § Florida Investment Prop. | 2     | 3 | 7    | Gray Sox 80's (MI)         |
| 9:30 AM | 4 | 18   | Jimmy's MN Legends 80's    | 3     | 5 | 8    | ProHealth Care (WI)        |
| 9:30 AM | 6 | 11   | Center For Sight 85 (FL)   | 4     | 1 | 19   | ¶ Fairway Ford (CA)        |

# Saturday • February 7, 2015 • Southwest Softball Complex • Lakeland

| Time    | # | Runs | Team Name               | Field | # | Runs | Team Name                  |
|---------|---|------|-------------------------|-------|---|------|----------------------------|
| 8:00 AM | 1 | 17   | § Fairway Ford (CA)     | 1     | 5 | 16   | ProHealth Care (WI)        |
| 8:00 AM | 4 | 10   | Jimmy's MN Legends 80's | 2     | 2 | 19   | § Florida Investment Prop. |
| 9:30 AM | 3 | 13   | Gray Sox 80's (MI)      | 1     | 6 | 14   | ¥ Center For Sight 85 (FL) |

§ Teams #1-2 GIVE 5-Run equalizer in all games vs. Teams #3-5

¶ Teams #1 GIVES 7-Run equalizer in seeding game vs. Team #6

**¥** Team #5 RECEIVES 5-Run equalizer in all games vs. Teams #3-5 (including bracket)