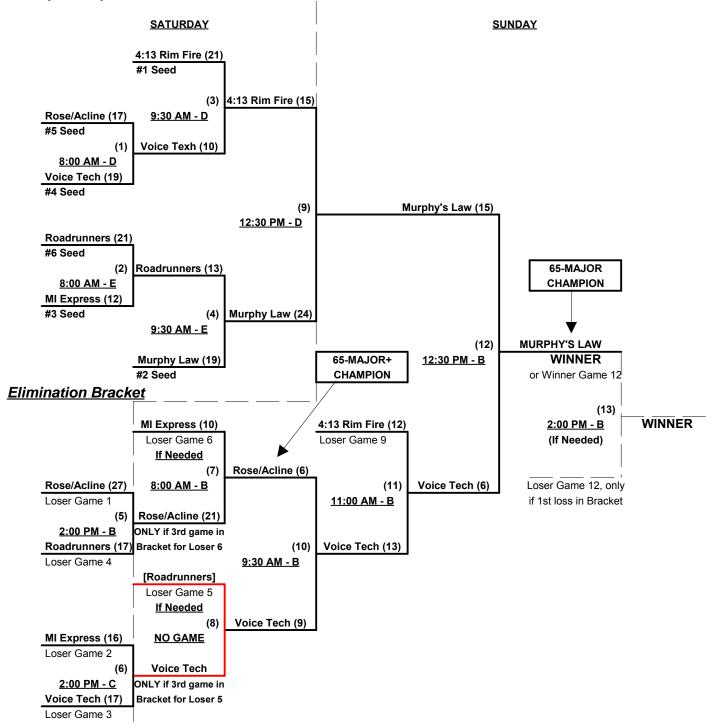

Men's 65+ AAA Division • 10 Teams

Rev. 02/17/2015

### Friday • February 6, 2015 • Diamondplex Sports Complex • Winter Haven

| Time     | # | Runs | Team Name                | Field | # | Runs | Team Name                |
|----------|---|------|--------------------------|-------|---|------|--------------------------|
| 11:00 AM | 1 | 16   | Anaconda Sports (NY)     | D     | 5 | 2    | Sacramento Buds (CA)     |
| 11:00 AM | 4 | 5    | Indiana Legends/Columbus | E     | 3 | 16   | Duke City Dynamite (NM)  |
| 12:30 PM | 5 | 14   | Sacramento Buds (CA)     | D     | 4 | 13   | Indiana Legends/Columbus |
| 12:30 PM | 3 | 12   | Duke City Dynamite (NM)  | E     | 2 | 17   | Chicago Hitmen 65's (IL) |
| 2:00 PM  | 2 | 21   | Chicago Hitmen 65's (IL) | E     | 1 | 15   | Anaconda Sports (NY)     |

Seeding for 65-AA Three-game-guarantee Bracket commencing Saturday morning - See Bracket for details

Format: Two (2) game Round Robin to seed 65-AA Three-game-guarantee Bracket

NOTE: Bracket play moves from Diamondplex to AUBURNDALE for Sunday (only)

Home Runs - AA rule: 1 per team per game, Outs

Time Limits - RR = 65 + open inn. • Bracket = 70 + open inn. • Championship game(s) = 7 innings full **NOTE** SSUSA Official Rulebook §9.5 (Retrieving Home Run Balls) will be strictly enforced.

Tie Breakers - Head to head (in full RR only), least runs allowed, run differential, coin toss