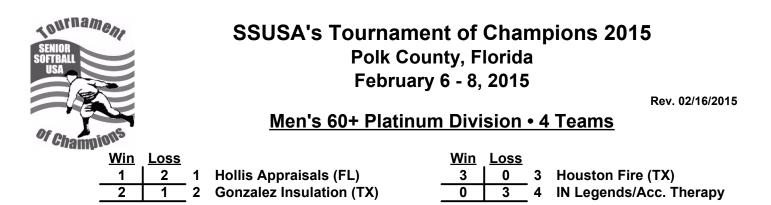

is Chiefs     |
| 3:30 PM  | 3 | 17   | Central Illinois Chiefs     | 1     | 7 | 18   | Kamikaze 55 (CA)            |
| 3:30 PM  | 1 | 19   | Alaska Kings                | 2     | 6 | 13   | Integrity Builders (NE)     |

Seeding for 55-AAA Three-game-guarantee Bracket commencing Saturday morning - See Bracket for details

**Format:** Two (2) game Round Robin to seed 55-AAA Three-game-guarantee Bracket Home Runs - AAA Rule = 3 per team per game, Outs

Time Limits -RR = 65 + open inn. • Bracket = 70 + open inn. • Championship game(s) = 7 innings fullNOTESSUSA Official Rulebook §9.5 (Retrieving Home Run Balls) will be strictly enforced.

Tie Breakers - Head to head (in full RR only), least runs allowed, run differential, coin toss



Rev. 02/16/2015

### Men's 55+ AAA Division • 7 Teams





### Friday • February 6, 2015 • Diamondplex Sports Complex • Winter Haven

| Time    | # | Runs | Team Name                | Field | # | Runs | Team Name                |
|---------|---|------|--------------------------|-------|---|------|--------------------------|
| 8:00 AM | 1 | 17   | § Hollis Appraisals (FL) | D     | 2 | 24   | Gonzalez Insulation (TX) |
| 8:00 AM | 4 | 13   | IN Legends/Acc. Therapy  | E     | 3 | 20   | Houston Fire (TX)        |
| 9:30 AM | 2 | 17   | Gonzalez Insulation (TX) | D     | 4 | 12   | IN Legends/Acc. Therapy  |
| 9:30 AM | 3 | 24   | Houston Fire (TX)        | E     | 1 | 19   | § Hollis Appraisals (FL) |

### Saturday • February 7, 2015 • Diamondplex Sports Complex • Winter Haven

| Time     | # | Runs | Team Name                | Field | # | Runs |