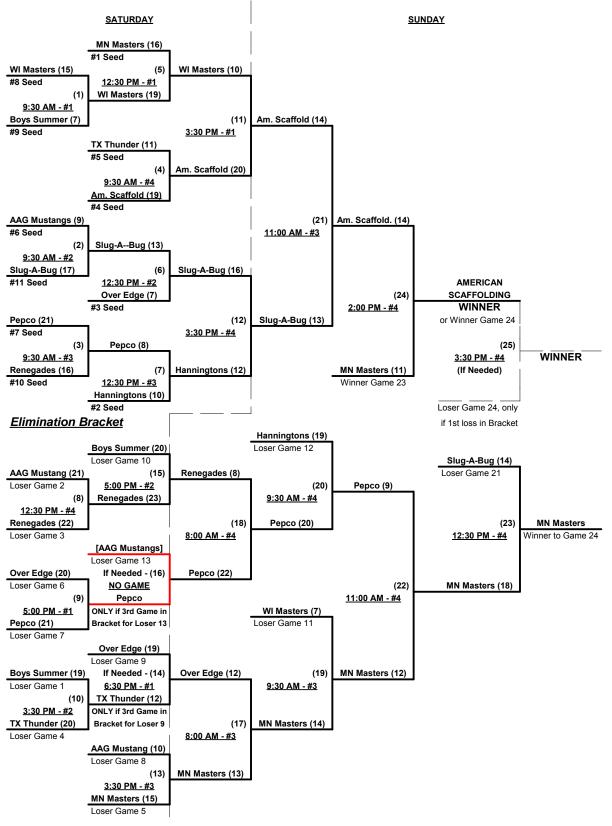

Men's 60+ AAA Division • 11 Teams

Rev. 02/16/2015

| SENIOR<br>SOFTBALL<br>USA                                                                                | Polk Cou                                                                                                                    | SSUSA's Tournament of Champions 2015<br>Polk County, Florida<br>February 6 - 8, 2015                              |  |  |  |  |  |  |  |
|----------------------------------------------------------------------------------------------------------|-----------------------------------------------------------------------------------------------------------------------------|-------------------------------------------------------------------------------------------------------------------|--|--|--|--|--|--|--|
| of champions                                                                                             | <u>Men's 60+ AA D</u>                                                                                                       | Rev. 02/16/2015                                                                                                   |  |  |  |  |  |  |  |
| Win         Loss           2         0           0         2           2         0           1         1 | <ol> <li>Git-R-Done 60 (CA)</li> <li>Minnesota Blizzard</li> <li>No Stars (FL)</li> <li>Sacto. Islanders 60 (CA)</li> </ol> | WinLoss025Scrap Iron Freedom (CO)116Syracuse Cyclones 60 (NY)207Talaga Construction (CT)028Team Texas San Antonio |  |  |  |  |  |  |  |

### Friday • February 6, 2015 • Westside Softball Complex • Lakeland

| Time     | # | Runs | Team Name                 | Field | # | Runs | Team Name                 |
|----------|---|------|---------------------------|-------|---|------|---------------------------|
| 11:30 AM | 7 | 16   | Talaga Construction (CT)  | 1     | 5 | 8    | Scrap Iron Freedom (CO)   |
| 11:30 AM | 4 | 12   | Sacto. Islanders 60 (CA)  | 2     | 8 | 11   | Team Texas San Antonio    |
| 1:00 PM  | 1 | 15   | Git-R-Done 60 (CA)        | 1     | 6 | 7    | Syracuse Cyclones 60 (NY) |
| 1:00 PM  | 3 | 15   | No Stars (FL)             | 2     | 2 | 12   | Minnesota Blizzard        |
| 2:30 PM  | 2 | 9    | Minnesota Blizzard        | 1     | 1 | 18   | Git-R-Done 60 (CA)        |
| 2:30 PM  | 5 | 7    | Scrap Iron Freedom (CO)   | 2     | 3 | 12   | No Stars (FL)             |
| 2:30 PM  | 8 | 5    | Team Texas San Antonio    | 3     | 7 | 17   | Talaga Construction (CT)  |
| 2:30 PM  | 6 | 19   | Syracuse Cyclones 60 (NY) | 4     | 4 | 18   | Sacto. Islanders 60 (CA)  |