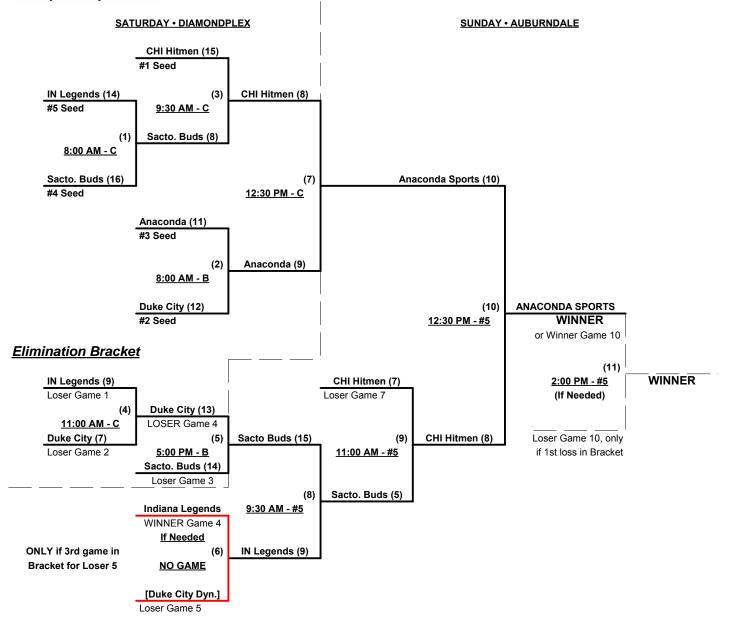

Seeding for 65-AA Three-game-guarantee Bracket commencing Saturday morning - See Bracket for details

Format: Two (2) game Round Robin to seed 65-AA Three-game-guarantee Bracket

NOTE: Bracket play moves from Diamondplex to AUBURNDALE for Sunday (only)

#### Men's 65+ AA Division • 5 Teams