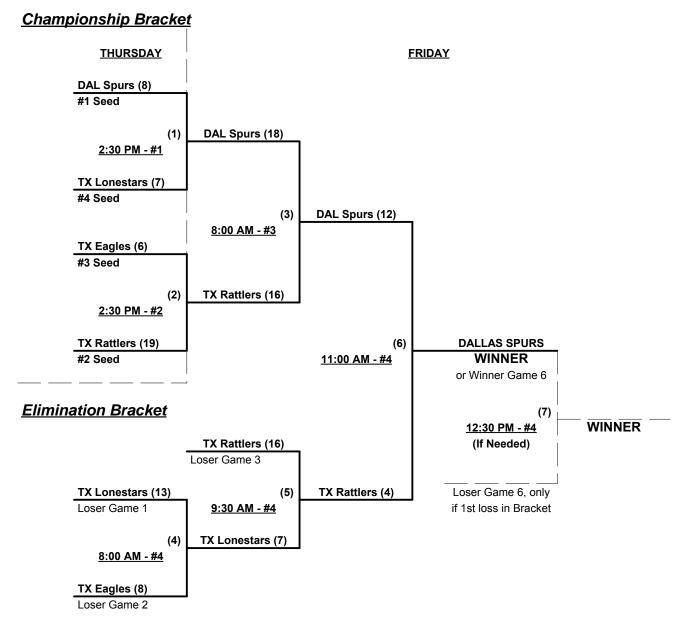

1 | 13   | Dallas Spurs 65 (TX) | 2     | 4 | 6    | Texas Rattlers       |

Seeding for 65-AA Double Elimination bracket commencing Thursday afternoon • See bracket for details

Format: Full (3-game) round robin to seed 65-AA Double Elimination bracket

Home Runs - AA = 1 per team per game, Outs

**NOTE:** SSUSA Official Rulebook §9.5 (Retrieving Home Run Balls) will be strictly enforced. Time Limits - RR = 65 + open inn. • Bracket = 70 + open inn. • Championship game(s) = 7 innings full

Tie Breakers - Head to head (in full RR only), least runs allowed, run differential, coin toss

Schedule Subject to Change at Discretion of Tournament and Field Directors



# SSUSA's Texas State Championships 2015 Houston, Texas June 25 - 26, 2015

Rev. 07/19/2015

#### Men's 65+ AA Division • 4 Teams