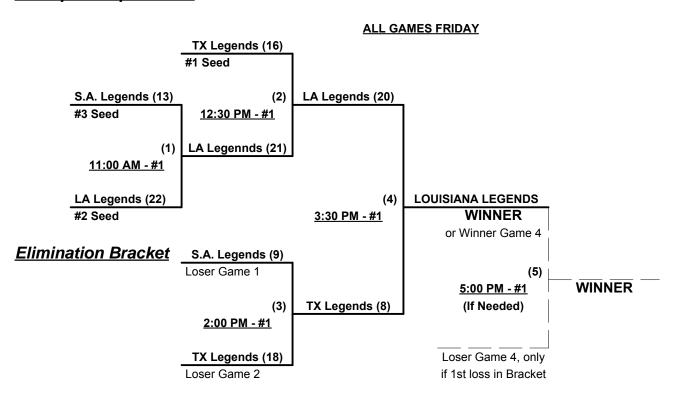

hampionship

Teams #3-5 play Double Elimination bracket for 65-AAA championship

Home Runs - Round Robin & AAA bracket = 3 per team per game, Outs

Major Best 2 of 3 Series = 6 per team per game, Outs

NOTE: SSUSA Official Rulebook §9.5 (Retrieving Home Run Balls) will be strictly enforced.

Time Limits - RR = 65 + open inn. • Bracket = 70 + open inn. • Championship game(s) = 7 innings full

Tie Breakers - Head to head (in full RR only), least runs allowed, run differential, coin toss

Schedule Subject to Change at Discretion of Tournament and Field Directors



# SSUSA's Texas State Championships 2015 Houston, Texas June 25 - 26, 2015

Rev. 07/19/2015

## Men's 65+ Major Division • 2 Teams

#### Championship Bracket



#### Men's 65+ AAA Division • 3 Teams

#### **Championship Bracket**





# SSUSA's Texas State Championships 2015 Houston, Texas

June 25 - 26, 2015

Rev. 07/19/2015

### Men's 65+ AA Division • 4 Teams

| <u>Win</u> | Loss |   |                      | <u>Win</u> | Loss |   |                         |
|------------|------|---|----------------------|------------|------|---|-------------------------|
| 3          | 0    | 1 | Dallas Spurs 65 (TX) | 0          | 3    | 3 | <b>Texas Lone Stars</b> |
| 1          | 2    | 2 | Texas Eagles         | 2          | 1    | 4 | Texas Rattlers          |

## Thursday • June 25, 2015 • Houston Sportsplex Softball Complex

| Time     | # | Runs | Team Name            | Field | # | Runs | Team Name            |
|----------|---|------|----------------------|-------|---|------|----------------------|
| 8:30 AM  | 4 | 12   |