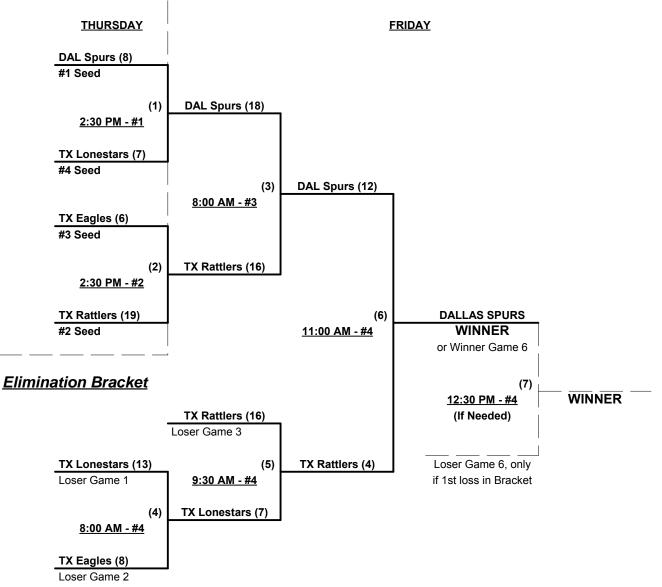

## Men's 65+ AA Division • 4 Teams

| <u>Win</u> | Loss |   |                      | <u>Win</u> | Loss |   |                  |
|------------|------|---|----------------------|------------|------|---|------------------|
| 3          | 0    | 1 | Dallas Spurs 65 (TX) | 0          | 3    | 3 | Texas Lone Stars |
| 1          | 2    | 2 | Texas Eagles         | 2          | 1    | 4 | Texas Rattlers   |

## Thursday • June 25, 2015 • Houston Sportsplex Softball Complex

| Time     | # | Runs | Team Name            | Field | # | Runs | Team Name            |
|----------|---|------|----------------------|-------|---|------|----------------------|
| 8:30 AM  | 4 | 12   | Texas Rattlers       | 5     | 3 | 5    | Texas Lone Stars     |
| 8:30 AM  | 1 | 24   | Dallas Spurs 65 (TX) | 6     | 2 | 11   | Texas Eagles         |
| 10:00 AM | 3 | 8    | Texas Lone Stars     | 5     | 1 | 16   | Dallas Spurs 65 (TX) |
| 10:00 AM | 2 | 3    | Texas Eagles         | 6     | 4 | 18   | Texas Rattlers       |
| 1:00 PM  | 2 | 13   | Texas Eagles         | 1     | 3 | 6    | Texas Lone Stars     |
| 1:00 PM  | 1 | 13   | Dallas Spurs 65 (TX) | 2     | 4 | 6    | Texas Rattlers       |

#### Seeding for 65-AA Double Elimination bracket commencing Thursday afternoon • See bracket for details

Format: Full (3-game) round robin to seed 65-AA Double Elimination bracket

Home Runs - AA = 1 per team per game, Outs

**NOTE:** SSUSA Official Rulebook §9.5 (Retrieving Home Run Balls) will be strictly enforced. Time Limits - RR = 65 + open inn. • Bracket = 70 + open inn. • Championship game(s) = 7 innings full Tie Breakers - Head to head (in full RR only), least runs allowed, run differential, coin toss

Houston, Texas June 25 - 26, 2015

Rev. 07/19/2015

Men's 65+ AA Division • 4 Teams

Rev. 07/19/2015