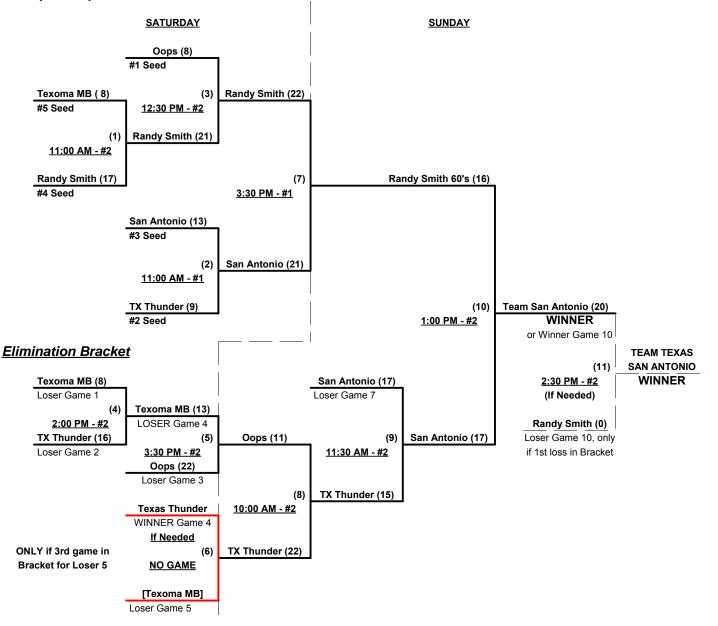

# Men's 50+ Major Division • 3 Teams

### Championship Bracket

ALL GAMES SUNDAY TX Mavericks (25) #1 Seed Mixed Breed (18) (2) TX Mavericks (7) #3 Seed 10:00 AM - #6 (1) Mixed Breed (3) 8:30 AM - #6 Forfeit Arkansas (11) (4) **TEXAS MAVERICKS** WINNER #2 Seed 1:00 PM - #6 or Winner Game 4 **Elimination Bracket** Arkansas (20) Loser Game 1 (5) WINNER 2:30 PM - #6 (3) Mixed Breed (0) (If Needed) <u>11:30 AM - #6</u> Mixed Breed (21) Loser Game 4, only Loser Game 2 if 1st loss in Bracket