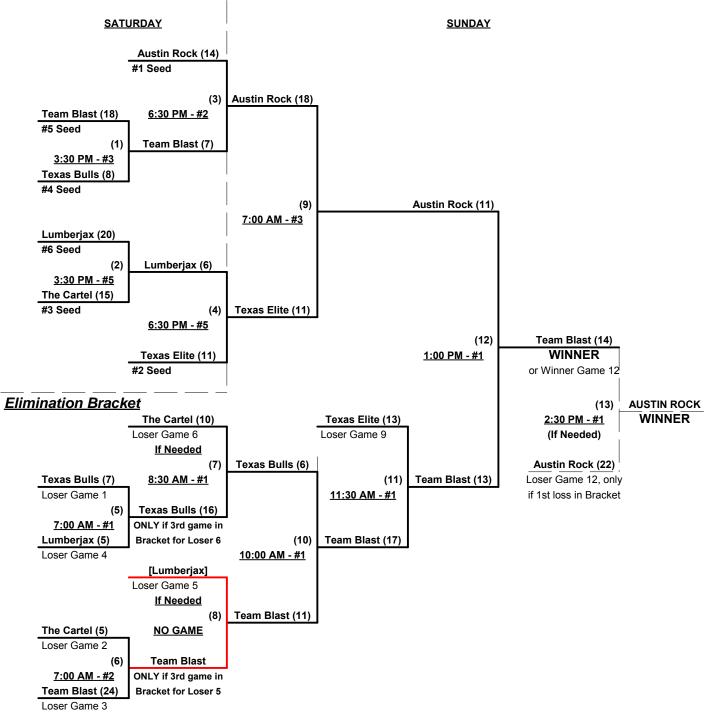

## Men's 50+ AAA Division • 6 Teams

| <u>Win</u> | Loss |   |                    | <u>Win</u> | Loss |   |                  |
|------------|------|---|--------------------|------------|------|---|------------------|
| 2          | 0    | 1 | Austin Rock (TX)   | 1          | 1    | 4 | Texas Bulls 50's |
| 0          | 2    | 2 | Lumberjax (TX)     | 1          | 1    | 5 | Texas Elite      |
| 1          | 1    | 3 | Team Blast 50 (TX) | 1          | 1    | 6 | The Cartel (TX)  |

Seeding for 50-AAA Three-game-guarantee bracket commencing Saturday afternoon • See bracket for details

**Format:** Two (2) game Round Robin to seed 50-AAA Three-game-guarantee bracket

Home Runs - AAA Rule = 3 per team per game, Outs

### Men's 50+ AAA Division • 6 Teams

Rev. 07/19/2015