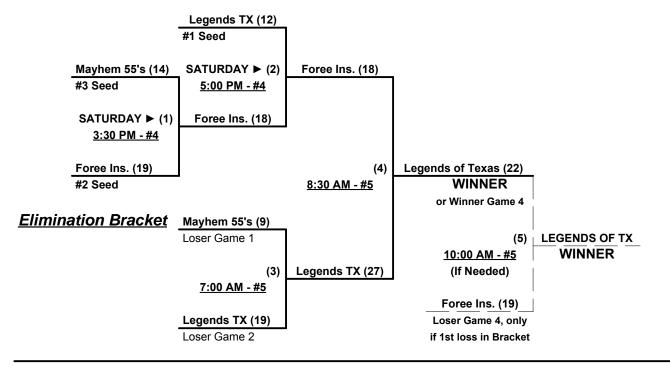

## Men's 55+ Gold Division • 6 Teams

| <u>Win</u> | <u>Loss</u> |   | <u>55-Major</u>      | <u>Win</u> | <u>Loss</u> |   | <u>55-AAA</u>             |
|------------|-------------|---|----------------------|------------|-------------|---|---------------------------|
| 3          | 0           | 1 | Foree Insurance (TX) | 1          | 2           | 4 | Crossfire (TX)            |
| 3          | 0           | 2 | Legends of Texas     | 0          | 3           | 5 | Romo's Old School 55 (TX) |
| 1          | 2           | 3 | Mayhem 55 (OK)       | 1          | 2           | 6 | Senior Team Houston (TX)  |

§ Teams #1-3 GIVE 5-Run OR 11-Defensive-player equalizer in games vs. Teams #4-6

#### Seeding for Double Elimination brackets commencing Saturday afternoon • See brackets for details

| Format: | Mixed 3-game crossover Round Robin to seed Double Elimination championship brackets<br>Teams #1-3 play Double Elimination bracket for 55-Major Championship<br>Teams #4-6 play Double Elimination bracket for 55-AAA Championship                                     |
|---------|-----------------------------------------------------------------------------------------------------------------------------------------------------------------------------------------------------------------------------------------------------------------------|
|         | Home Runs - Round Robin & 55-AAA bracket • AAA Rule = 3 per team per game, Outs<br>55-Major bracket • Major Rule = 6 per team per game, Outs<br><b>NOTE:</b> SSUSA Official Rulebook §9.5 (Retrieving Home Run Balls) will be strictly enforced.                      |
|         | Run Rules - 5 runs per ½ inning at bat (except open inning)<br>Time Limits - RR = 65 + open inn. • Bracket = 70 + open inn. • Championship game(s) = 7 innings full<br>Tie Breakers - Head to head (in full RR only), least runs allowed, run differential, coin toss |

## Men's 55+ Major Division • 3 Teams