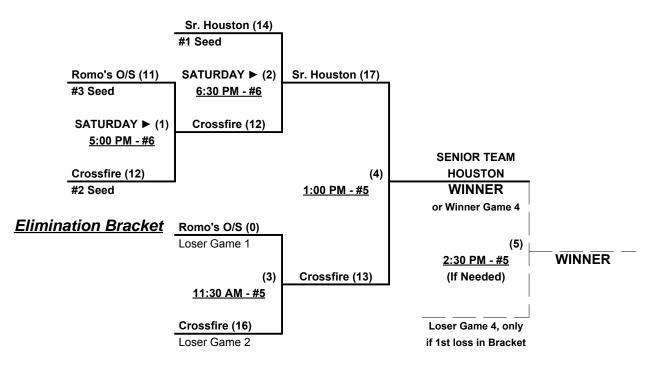

---------------------------------------------------------------------------------------------------------------------------|
|         | Home Runs - Round Robin & 55-AAA bracket • AAA Rule = 3 per team per game, Outs<br>55-Major bracket • Major Rule = 6 per team per game, Outs<br><b>NOTE:</b> SSUSA Official Rulebook §9.5 (Retrieving Home Run Balls) will be strictly enforced.                      |
|         | Run Rules - 5 runs per ½ inning at bat (except open inning)<br>Time Limits - RR = 65 + open inn. • Bracket = 70 + open inn. • Championship game(s) = 7 innings full<br>Tie Breakers - Head to head (in full RR only), least runs allowed, run differential, coin toss |



Rev. 06/22/2015

## Men's 55+ Major Division • 3 Teams

### Championship Bracket



# Men's 55+ AAA Division • 3 Teams





Rev. 07/19/2015

### Men's 60+ Division • 7 Teams

|   | <u>Win</u> | <u>Loss</u> |   | <u>60-Platinum</u>          | <u>Win</u> | <u>Loss</u> |   | <u>60-AAA</u>          |
|---|------------|-------------|---|-----------------------------|------------|-------------|---|------------------------|
| _ | 2          | 1           | 1 | Gonzalez Insulation 60 (TX) | 2          | 0           | 3 | Oops (TX)              |
| _ | 1          | 2           | 2 | Houston Fire (TX)           | 0          | 2           | 4 | Randy Smith 60's (LA)  |
|   |            |             |   |                             | 1          | 1           | 5 | Team Texas San Antonio |
|   |            |             |   |                             |            | <u> </u>    | ~ | Tawaa Thundan          |

Texas