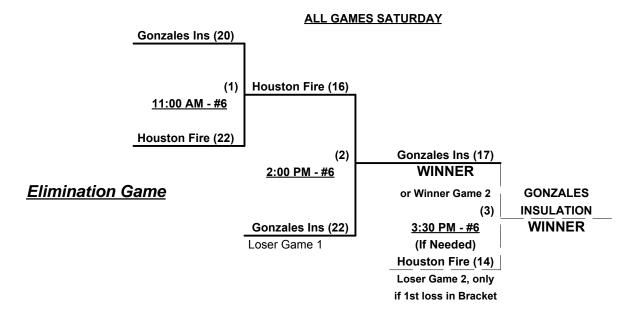

### Men's 60+ Division • 7 Teams

|   | <u>Win</u> | <u>Loss</u> |   | <u>60-Platinum</u>          | <u>Win</u> | <u>Loss</u> |   | <u>60-AAA</u>          |
|---|------------|-------------|---|-----------------------------|------------|-------------|---|------------------------|
| _ | 2          | 1           | 1 | Gonzalez Insulation 60 (TX) | 2          | 0           | 3 | Oops (TX)              |
| _ | 1          | 2           | 2 | Houston Fire (TX)           | 0          | 2           | 4 | Randy Smith 60's (LA)  |
|   |            |             |   |                             | 1          | 1           | 5 | Team Texas San Antonio |
|   |            |             |   |                             |            | <u> </u>    | ~ | Tawaa Thundan          |

#### Seeding for 60-AAA Three-game-guarantee bracket commencing Saturday morning • See bracket for details

Format: Mixed Round Robin to seed 60-AAA Three-game-guarantee bracket

Teams #1-2 play Best 2 of 3 series for 60-Platinum championship ON SATURDAY

Teams #3-7 play Three-game-guarantee bracket for 60-AAA championship

Home Runs - Home Run rule of LOWER rated team in game

Major = 6 per team per game, Outs AAA = 3 per team per game, Outs

NOTE: SSUSA Official Rulebook §9.5 (Retrieving Home Run Balls) will be strictly enforced.