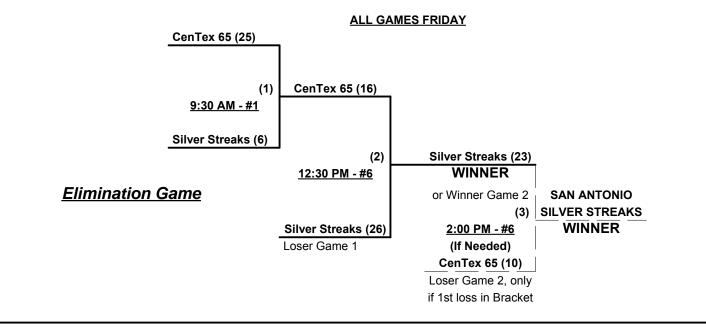

## Men's 65+ Gold Division • 5 Teams

|   | <u>Win</u> | Loss |   | <u>65-Major</u>               | <u>Win</u> | Loss |   | <u>65-AAA</u>            |
|---|------------|------|---|-------------------------------|------------|------|---|--------------------------|
|   | 0          | 3    | 1 | CenTex 65's (TX)              | 2          | 2    | 3 | Louisiana Legends        |
| • | 2          | 1    | 2 | San Antonio Sil. Streaks (TX) | 1          | 3    | 4 | San Antonio Legends (TX) |
| • |            | -    |   |                               | 4          | 0    | 5 | Texas Legends 65         |

§ Teams #1-2 GIVE 5-Run OR 11-Defensive-player equalizer in games vs. Teams #3-5

Teams #1-2 play Best 2 of 3 series for 65-Major championship

Teams #3-5 play Double Elimination bracket for 65-AAA championship