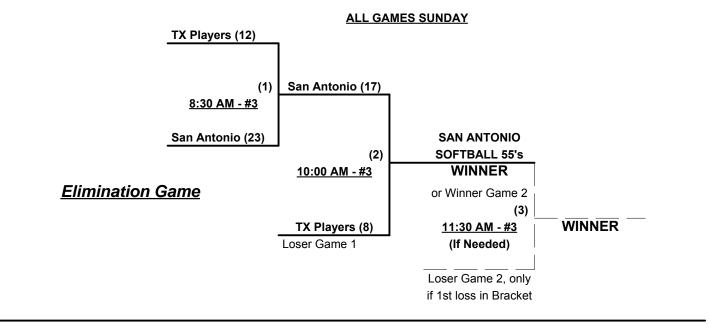

## Men's 50/55+ Platinum Division • 5 Teams

| <u>Win</u> | <u>Loss</u> |   | <u>50/55-Major+</u>          | <u>Win</u> |
|------------|-------------|---|------------------------------|------------|
| 1          | 2           | 1 | Texas Players                | 1          |
| 1          | 2           | 2 | San Antonio Softball 55 (TX) | 3          |
|            |             | , |                              |            |

| in | <u>Loss</u> |   | <u>50-Major</u>  |
|----|-------------|---|------------------|
|    | 3           | 3 | Mixed Breed (TX) |
| 3  | 1           | 4 | Team Arkansas    |
| 3  | 1           | 5 | Texas Mavericks  |

#### Seeding for 50-Major Double Elimination bracket commencing Sunday morning • See bracket for details

Format: Full (4-game) round robin to seed 50-Major Double Elimination bracket

Teams #1-2 play Best 2 of 3 series for 50/55-Major+ championship

Teams #3-5 play Double Elimination bracket for 50-Major championship

Home Runs - Round Robin and 50-Major bracket = 6 per team per game, Outs

NOTE: SSUSA Official Rulebook §9.5 (Retrieving Home Run Balls) will be strictly enforced.