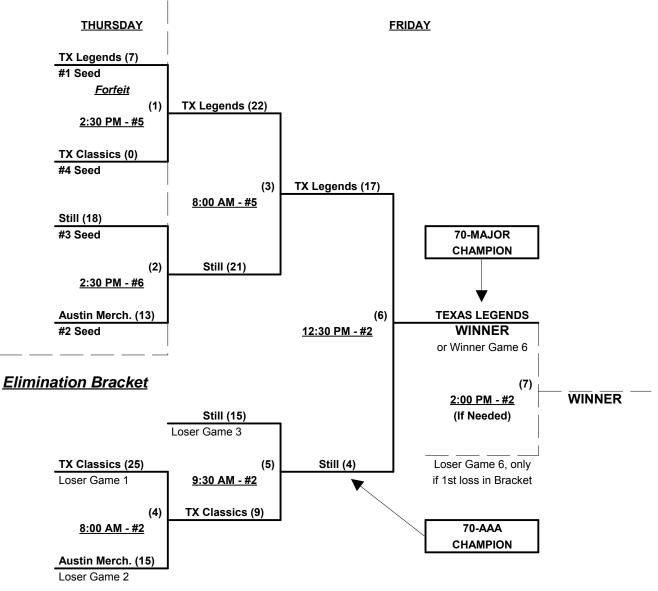

## Men's 70+ Division • 4 Teams

| <u>Win</u> | Loss |   |                       | <u>Win</u> | Loss |   |                     |
|------------|------|---|-----------------------|------------|------|---|---------------------|
| 3          | 0    | 1 | Texas Legends 70      | 1          | 2    | 3 | Still (TX)          |
| 2          | 1    | 2 | Austin Merchants (TX) | 0          | 3    | 4 | Texas Classics 70's |

# Thursday • June 25, 2015 • Houston Sportsplex Softball Complex

| Time     | # | Runs | Team Name               | Field | # | Runs | Team Name             |
|----------|---|------|-------------------------|-------|---|------|-----------------------|
| 8:30 AM  | 1 | 22   | § Texas Legends 70      | 1     | 2 | 20   | Austin Merchants (TX) |
| 8:30 AM  | 4 | 12   | Texas Classics 70's     | 2     | 3 | 16   | ¶ Still (TX)          |
| 10:00 AM | 2 | 20   | ¶ Austin Merchants (TX) | 1     | 4 | 19   | Texas Classics 70's   |
| 10:00 AM | 3 | 10   | Still (TX)              | 2     | 1 | 24   | § Texas Legends 70    |
| 1:00 PM  | 2 | 16   | Austin Merchants (TX)   | 5     | 3 | 6    | Still (TX)            |
| 1:00 PM  | 1 | 24   | ¥ Texas Legends 70      | 6     | 4 | 8    | Texas Classics 70's   |

§ Team #1 GIVES 5-Run equalizer in ALL games vs. Teams #2-3

¶ Teams #2-3 GIVE 5-Run equalizer in ALL games vs. Team #4

¥ Team #1 GIVES 7-Run equalizer and is HOME team in ALL games vs. Team #4

#### Seeding for Men's 70+ Division Double Elimination bracket commencing Thursday afternoon • See bracket

Format: Full (3-game) round robin to seed Men's 70+ Division Double Elimination bracket

NOTE: Teams #1 & #4 must WIN bracket for 1st Place Awards and T.O.C. bid

If' Team #1 wins, top finishing 70-AAA earns 1st place Awards and TOC bid

If Team #4 wins, top finishing 70-AAA earns TOC bid only

Home Runs - Home Run rule of LOWER rated team in game

AAA = 3 per team per game, Outs AA = 1 per team per game, Outs

NOTE: SSUSA Official Rulebook §9.5 (Retrieving Home Run Balls) will be strictly enforced.

Time Limits - RR = 65 + open inn. • Bracket = 70 + open inn. • Championship game(s) = 7 innings full

Tie Breakers - Head to head (in full RR only), least runs allowed, run differential, coin toss

Houston, Texas June 25 - 26, 2015

Rev. 07/19/2015

### Men's 70+ Division • 4 Teams

Rev. 07/19/2015