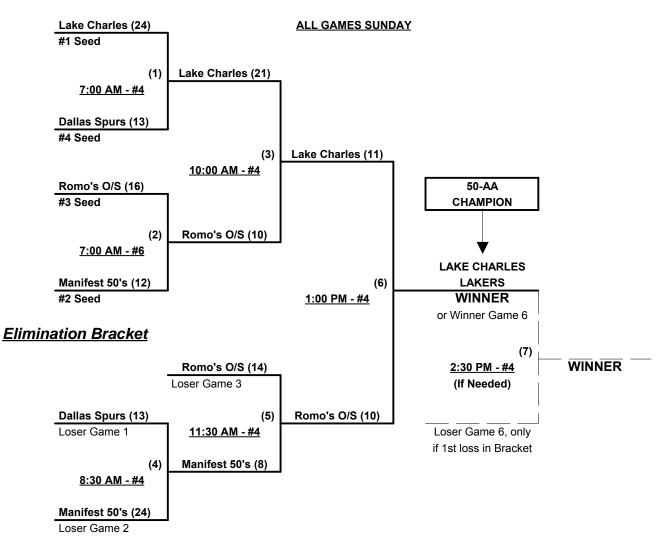

## Men's 50/55+ AA Division • 4 Teams

|   |   | Loss |   |                          | <u>Win</u> | Loss |   |                           |
|---|---|------|---|--------------------------|------------|------|---|---------------------------|
|   |   |      |   | Lake Charles Lakers (LA) | 1          | 2    | 3 | Romo's Old School 50 (TX) |
| _ | 2 | 1    | 2 | Manifest 50's (TX)       | 0          | 3    | 4 | Dallas Spurs 55 (TX)      |

§ Team #4 RECEIVES 5-Run OR 11-Defensive-player equalizer in ALL games (including bracket)

#### Seeding for 50/55-AA Double Elimination bracket commencing Sunday morning • See bracket for details

Format: Full (3-game) round robin to seed 50/55-AA Double Elimination bracket

**NOTE:** Team #4 must WIN bracket to earn 1st Place Awards and T.O.C. bid in 55-AA If Team #4 wins, Runner-Up earns T.O.C. bid in 50-AA

### Men's 50/55+ AA Division • 4 Teams

Rev. 06/19/2015