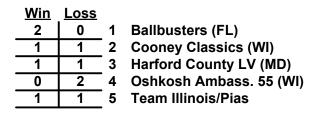

## Men's 55+ AAA Division • 5 Teams

### Men's 55+ AAA Division • 5 Teams

Rev. 10/23/2016