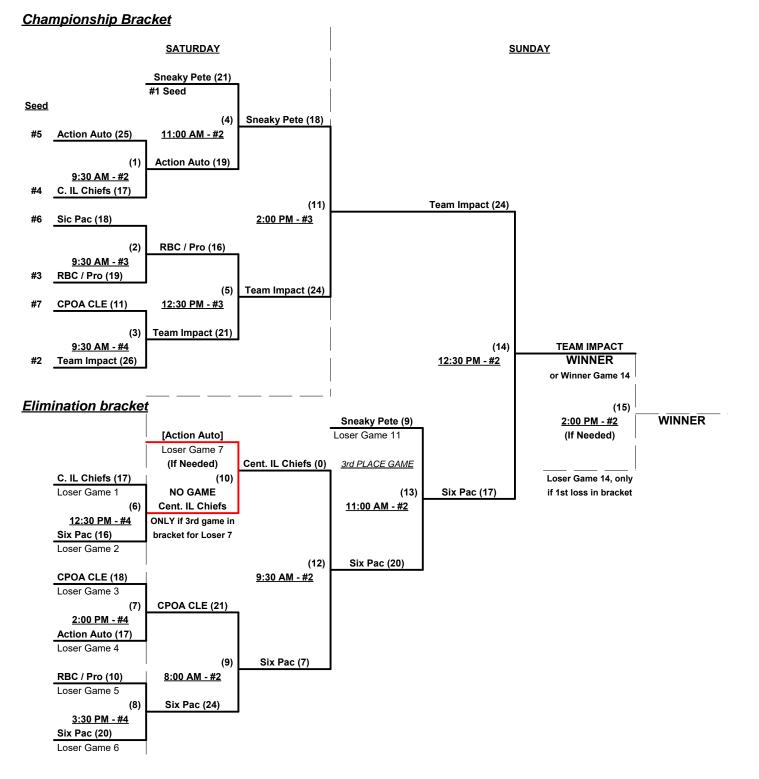

## Men's 55+ Major Division • 7 Teams

|   | <u>Win</u> | <u>Loss</u> |   |                          | <u>Win</u> | <u>Loss</u> |   |                         |
|---|------------|-------------|---|--------------------------|------------|-------------|---|-------------------------|
|   | 1          | 1           | 1 | Action Auto Parts (RI)   | 1          | 1           | 5 | Six Pac 55's (KY)       |
|   | 1          | 1           | 2 | Central Ilinois Chiefs   | 1          | 1           | 6 | Sneaky Pete Sports (MD) |
|   | 1          | 1           | 3 | CPOA CLE/No. OH Printing | 1          | 1           | 7 | Team Impact (FL)        |
|   | 1          | 1           | 4 | RBC/Pro-Grass (FL)       |            |             |   |                         |
| - |            |             |   |                          |            |             |   |                         |

### Men's 55+ Major Division • 7 Teams

Rev. 10/23/2016