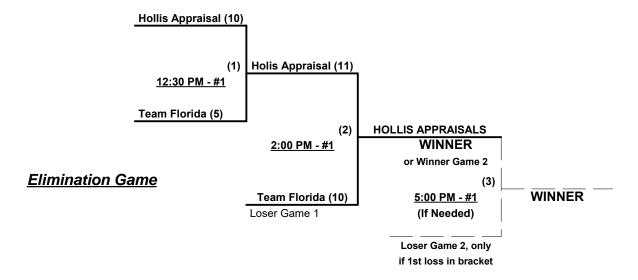

m in game

Major+ = 9 per Team per Game, Outs

Major = 6 per Team per Game, Outs

NOTE SSUSA Official Rulebook §9.5 (Retrieving Home Run Balls) will be strictly enforced.

Run Rules - Run rule of LOWER rated team in game (except open inning)

Major + = 7 runs per ½ inning at bat

Major = 5 runs per ½ inning at bat

Mercy Rule - Fifteen (15) runs after 5 innings (Major+ Best 2 of 3 Series ONLY)

Time Limits - RR = 65 + open inn. • bracket = 70 + open inn. • Championship game(s) = 7 innings full

Tie Breakers - Head to head (in full RR only), least runs allowed, run differential, coin toss

### Schedule Subject to Change at Discretion of Tournament and Field Directors



Rev. 10/23/2016

# Men's 60+ Major Plus Division • 2 Teams

### **Championship Bracket**

#### **ALL GAMES ON SATURDAY**





Rev. 10/25/2016

# Men's 60+ Major Division • 6 Teams





Rev. 10/23/2016

### Men's 60+ AAA Division • 21 Teams

| <u>Win</u> | <u>Loss</u> |    |                             | <u>Win</u> | Loss |    |                            |
|------------|-------------|----|-----------------------------|------------|------|----|----------------------------|
| 1          | 1           | 1  | Cardiac Kids (FL)           | 2          | 0    | 12 | Pompano Crush 60's (FL)    |
| 0          | 2           | 2  | Central Illinois Chiefs 60  | 2          | 0    | 13 | RedHawks (FL)              |
| 2          | 0           | 3  | Chesapeake 60's (MD)        | 1          | 1    | 14 | Salty Dogz (FL)            |
| 0          | 2           | 4  | Chicago Prime 60's (IL)     | 2          | 0    | 15 | Sl