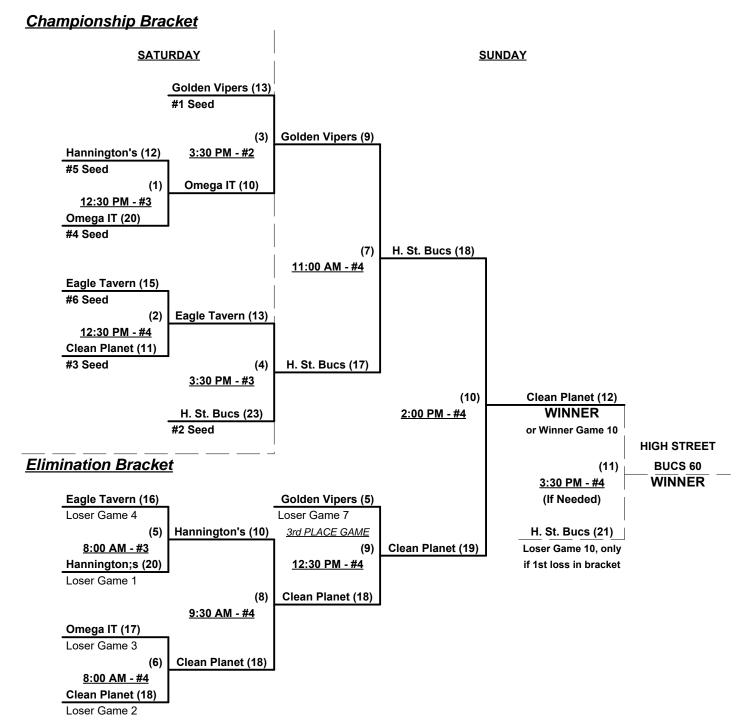

# Men's 60+ Major Division • 6 Teams

Rev. 10/23/2016

#### Championship Bracket