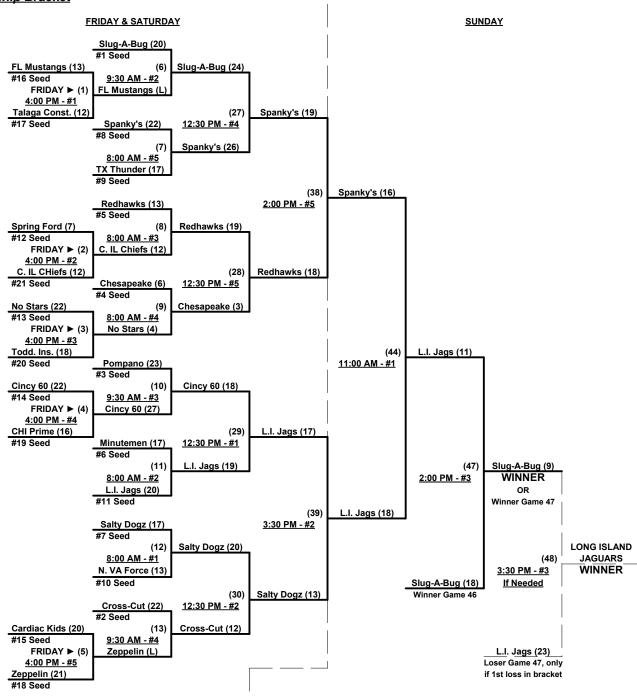

5     | 15 | 26   | Slug-A-Bug (FL)             |

Seeding for 60-AAA Three-game-guarantee bracket commencing FRIDAY afternoon - See bracket for details

**Format:** Two (2) game round robin to seed 60-AAA Three-game-guarantee bracket

Home Runs - AAA = 3 per Team per Game, Outs

NOTE SSUSA Official Rulebook §9.5 (Retrieving Home Run Balls) will be strictly enforced.

Run Rules - Five (5) runs per ½ inning at bat (except open inning)

Time Limits - RR = 65 + open inn. • bracket = 70 + open inn. • Championship game(s) = 7 innings full

Tie Breakers - Head to head (in full RR only), least runs allowed, run differential, coin toss

Schedule Subject to Change at Discretion of Tournament and Field Directors



Rev. 10/23/2016

#### Men's 60+ AAA Division • 21 Teams

#### Championship Bracket