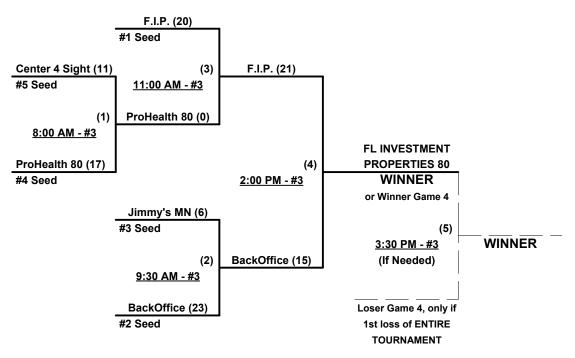

### Men's 80/85+ Gold Division • 5 Teams

| <u>Win</u> | <u>Loss</u> |   |                            |
|------------|-------------|---|----------------------------|
| 4          | 0           | 1 | Florida Invest. Properties |
| 2          | 2           | 2 | Jimmy's MN Legends 80's    |
| 1          | 3           | 3 | ProHealth Care 80 (WI)     |

| <u>Win</u> | Loss |
|------------|------|
| 2          | 1 1  |

0

4

4 BackOffice Assoc. 80 (MA)

5 Center For Sight 85 (FL)

#### Seeding for 80/85-Gold Modified Single Elimination bracket on Thursday - See Bracket for details

Format: Full (4-game) Round Robin to seed Modified Single Elimination bracket on Thursday

NOTE Provisional "If" game ONLY if UNBEATEN #1 Seed suffers FIRST loss of ENTIRE Tournament Home Runs - Open

### Championship Bracket