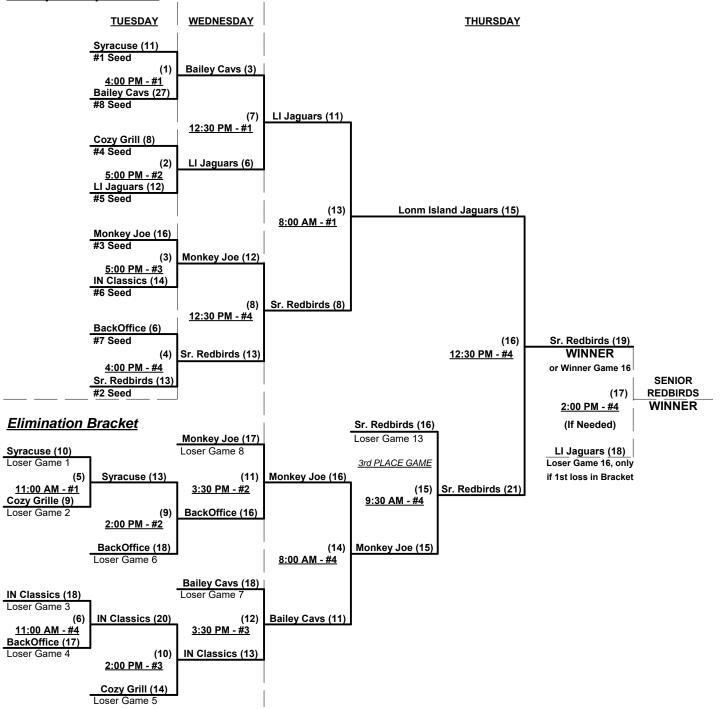

### Men's 75+ AAA Division • 8 Teams

|   | <u>Win</u> | <u>Loss</u> |   |                            | <u>Win</u> | <u>Loss</u> |   |                           |
|---|------------|-------------|---|----------------------------|------------|-------------|---|---------------------------|
| _ | 0          | 2           | 1 | BackOffice Assoc. 75 (MA)  | 1          | 1           | 5 | L. Island Jags 75 (NY)    |
| _ | 0          | 2           | 2 | Bailey Talent Cavs 75 (VA) | 2          | 0           | 6 | Monkey Joe's Big Nut (NJ) |
| _ | 1          | 1           | 3 | Cozy Grill (RI)            | 2          | 0           | 7 | Senior Red Birds 75 (MO)  |
| _ | 0          | 2           | 4 | Indianapolis Classics (IN) | 2          | 0           | 8 | SYR Cyclones 75 (NY)      |
| _ |            |             |   |                            |            |             |   |                           |

Seeding for 75-AAA Three-game-guarantee bracket commencing TUESDAY afternoon - See bracket for details

Format: Two (2) game round robin to seed 75-AAA Three-game-guarantee bracket

Home Runs - Open

Run Rules - Five (5) runs per 1/2 inning at bat (except open inning)

#### Championship Bracket

Rev. 10/25/2016