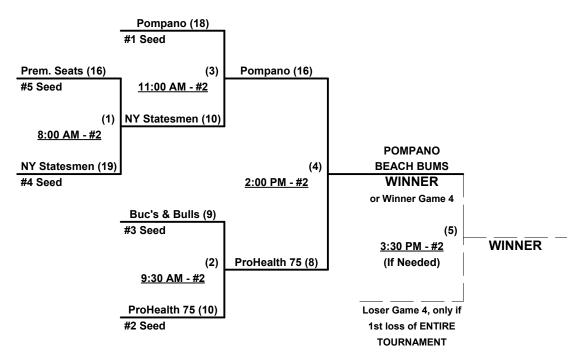

### Men's 75+ Major Division • 5 Teams

| <u>Win</u> | <u>Loss</u> |   |                          |
|------------|-------------|---|--------------------------|
| 2          | 2           | 1 | Bucs and Bulls 75's (FL) |
| 1          | 3           | 2 | New York Statesmen       |
| 4          | 0           | 3 | Pompano Beach Bums (FL)  |

| Win | Loss |
|-----|------|
| 0   |      |

1

4 Premium Seats USA (FL)

5 ProHealth Care 75 (WI)

#### Seeding for 75-Major Modified Single Elimination bracket on Thursday - See Bracket for details

Format: Full (4-game) Round Robin to seed Modified Single Elimination bracket on Thursday

NOTE Provisional "If" game ONLY if UNBEATEN #1 Seed suffers FIRST loss of ENTIRE Tourrnament Home Runs - Open

### Championship Bracket

Rev. 10/25/2016