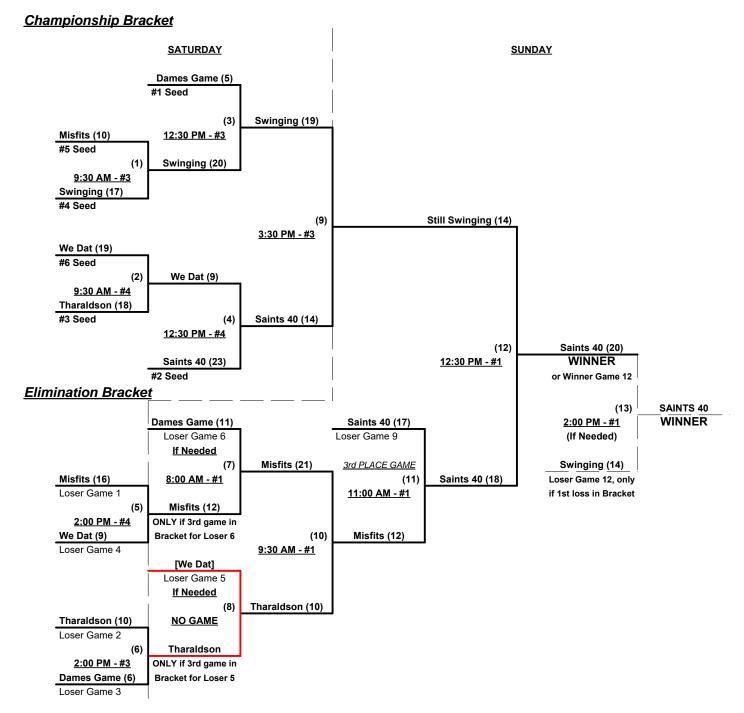

### Women's 40+ Masters AAA Division • 6 Teams

| <u>Win</u> | <u>Loss</u> |   |                     | <u>Win</u> | Loss |   |                          |
|------------|-------------|---|---------------------|------------|------|---|--------------------------|
| <br>2      | 0           | 1 | Dames Got Game (AZ) | 1          | 1    | 4 | Still Swinging 4.0 (NV)  |
| 0          | 2           | 2 | Misfits (CA)        | 1          | 1    | 5 | Tharaldson Softball (NV) |
| 2          | 0           | 3 | Saints 40 (AZ)      | 0          | 2    | 6 | We Dat (AZ)              |

Seeding for 40-AAA Three-game-guarantee bracket commencing Saturday morning • See bracket for details

Format: Two (2) game round robin to seed 40-AAA Three-game-guarantee bracket

Home Runs - AAA = 3 per team per game, Outs

Tie Breakers - Head to head (in full RR only), least runs allowed, run differential, coin toss

**Schedule Subject to Change at Discretion of Tournament and Field Directors** 

Rev. 11/05/2016

#### Women's 40+ AAA Division • 6 Teams