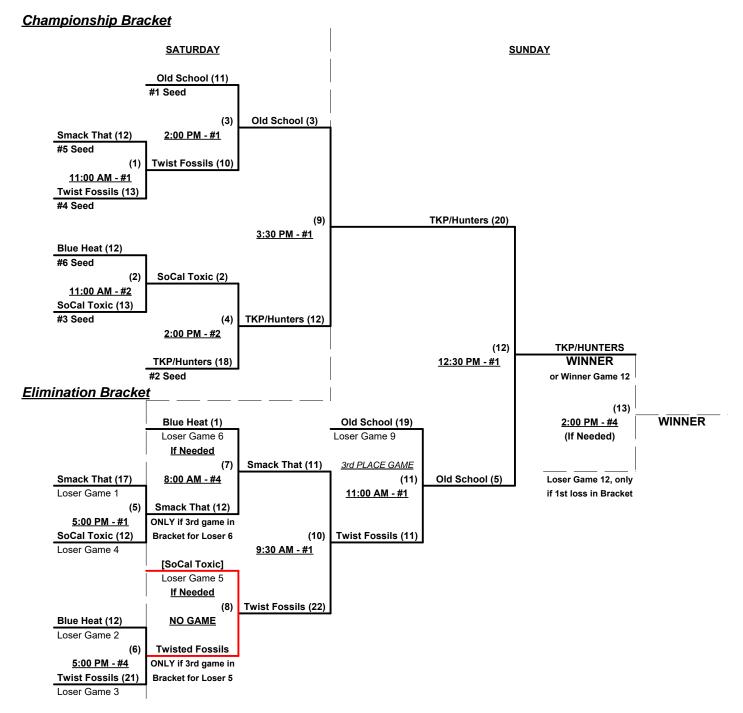

### Women's 40+ Masters Major Division • 6 Teams

| <u>Win</u> | <b>Loss</b> |   |                 | <u>Win</u> | Loss |   |                         |
|------------|-------------|---|-----------------|------------|------|---|-------------------------|
| 0          | 2           | 1 | Blue Heat (NM)  | 1          | 1    | 4 | SoCal Toxic (CA)        |
| 2          | 0           | 2 | Old School (CA) | 2          | 0    | 5 | TKP/Hunters (CA)        |
| 0          | 2           | 3 | Smack That (CA) | 1          | 1    | 6 | Twisted Fossils 40 (MA) |

Seeding for 40-Major Three-game-guarantee bracket commencing Saturday morning • See bracket for details

Format: Two (2) game round robin to seed 40-Major Three-game-guarantee bracket

Home Runs - Major = 6 per team per game, Outs

Tie Breakers - Head to head (in full RR only), least runs allowed, run differential, coin toss

Schedule Subject to Change at Discretion of Tournament and Field Directors

Rev. 11/05/2016

#### Women's 40+ Major Division • 6 Teams

Rev. 11/05/2016