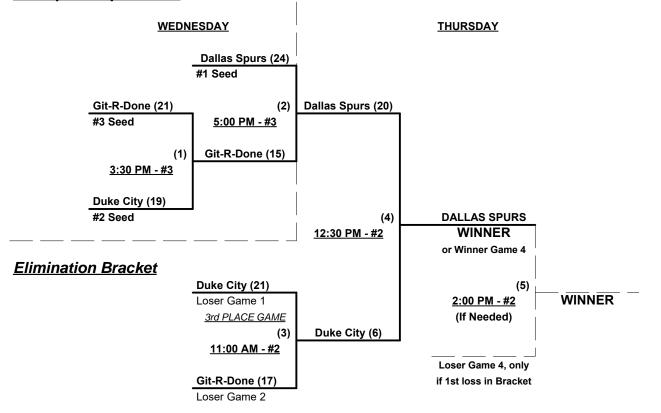

## Wednesday • November 16, 2016 • Papago Park Softball Complex • Phoenix

| Time     | #  | Runs | Team Name               | Field | #  | Runs | Team Name            |
|----------|----|------|-------------------------|-------|----|------|----------------------|
| 9:30 AM  | 14 | 18   | Duke City Dynamite (NM) | 2     | 15 | 9    | Git-R-Done 65 (CA)   |
| 11:00 AM | 15 | 13   | Git-R-Done 65 (CA)      | 2     | 13 | 16   | Dallas Spurs 65 (TX) |

Seeding for 65-AA Double Elimination Bracket commencing Wednesday afternoon - See Bracket for details

Format: Mixed Round Robin to seed 65-AAA and 65-AA Division Championship brackets

Teams #1-12 play Three-game-guarantee bracket for 65-AAA Championship

Teams #13-15 play Double Elimination bracket for 65-AA Championship • INTERNAL seeding Home Runs - Home Run rule of LOWER rated team in game

me Runs - Home Run Tule of LOWER faled learnin game

AAA Rule = 3 per team per game, Outs AA Rule = 1 per team per game, Outs