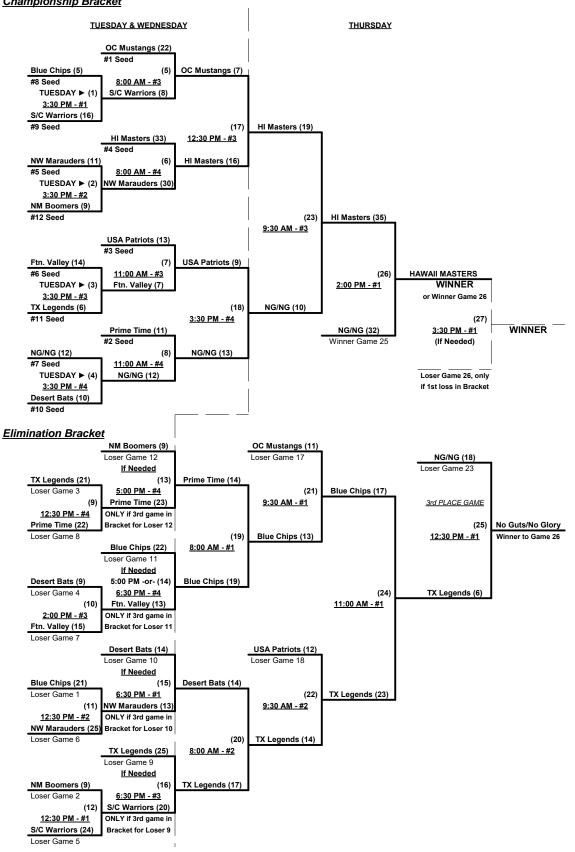

### Men's 65+ Silver Division • 15 Teams

| <u>Win</u> | <u>Loss</u> |   | <u>65-AAA</u>                | <u>Win</u> | <u>Loss</u> |    | <u>65-AAA</u>           |
|------------|-------------|---|------------------------------|------------|-------------|----|-------------------------|
| 1          | 1           | 1 | Blue Chips (IL)              | 2          | 0           | 9  | Prime Time (CA)         |
| 1          | 1           | 2 | Desert Bats (AZ)             | 1          | 1           | 10 | So Cal Warriors (CA)    |
| 1          | 1           | 3 | Fountain Valley Outlaws (CA) | 1          | 1           | 11 | Texas Legends           |
| 1          | 1           | 4 | Hawaii Masters               | 2          | 0           | 12 | USA Patriots (OK)       |
| 0          | 2           | 5 | New Mexico Boomers 65's      |            |             |    | <u>65-AA</u>            |
| 1          | 1           | 6 | No Guts, No Glory (CA)       | 2          | 0 (1)       | 13 | Dallas Spurs 65 (TX)    |
| 1          | 1           | 7 | Northwest Marauders (BC)     | 1          | 1 (1)       | 14 | Duke City Dynamite (NM) |
| 2          | 0           | 8 | OC Mustangs (CA)             | 0          | 2 (2)       | 15 | Git-R-Done 65 (CA)      |
|            |             | , | ·                            |            |             |    |                         |

**§** Teams #12-15 RECEIVE 5-Run OR 11-Defensive-player equalizer and are VISITOR vs. Teams #1-12

Seeding for 65-AAA Three-game-guarantee Bracket commencing TUESDAY afternoon • See Bracket for details

Rev. 10/30/2016

### <u>65-AAA</u>

- 1 Blue Chips (IL)
- 2 Desert Bats (AZ)
- 3 Fountain Valley Outlaws (CA)
- 4 Hawaii Masters
- 5 New Mexico Boomers 65's
- 6 No Guts, No Glory (CA)
- 7 Northwest Marauders (BC)
- 8 OC Mustangs (CA)

- <u>65-AAA</u>
- 9 Prime Time (CA)
- 10 So Cal Warriors (CA)
- 11 Texas Legends
- 12 USA Patriots (OK)
  - <u>65-AA</u>
- 13 Dallas Spurs 65 (TX)
- 14 Duke City Dynamite (NM)
- 15 Git-R-Done 65 (CA)

Seeding for 65-AA Double Elimination Bracket commencing Wednesday afternoon - See Bracket for details

Format: Mixed Round Robin to seed 65-AAA and 65-AA Division Championship brackets

Teams #1-12 play Three-game-guarantee bracket for 65-AAA Championship

Teams #13-15 play Double Elimination bracket for 65-AA Championship • INTERNAL seeding Home Runs - Home Run rule of LOWER rated team in game

me Runs - Home Run Tule of LOWER faled learnin game

AAA Rule = 3 per team per game, Outs AA Rule = 1 per team per game, Outs

**<u>NOTE</u>** SSUSA Official Rulebook §9.5 (Retrieving Home Run Balls) will be strictly enforced.

Time Limits -  $RR = 65 + open inn. \cdot Bracket = 70 + open inn. \cdot Championship game(s) = 7 innings full Tie Breakers - Head to head (in full RR only), least runs allowed, run differential, coin toss$ 

#### Schedule Subject to Change at Discretion of Tournament and Field Directors

#### Championship Bracket