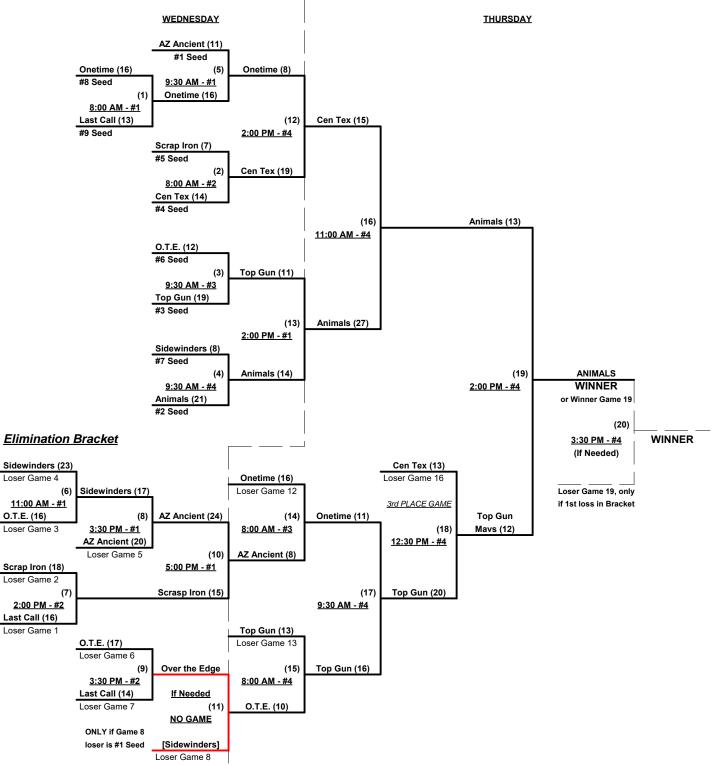

## Men's 65+ Major Division • 9 Teams

| <u>Win</u> | Loss |   |                    |
|------------|------|---|--------------------|
| 2          | 0    | 1 | Animals (CA)       |
| 2          | 0    | 2 | Arizona Ancient 65 |
| 1          | 1    | 3 | CenTex 65's (TX)   |
| 0          | 2    | 4 | Last Call 65 (NV)  |
| 0          | 2    | 5 | Onetime (AZ)       |
|            |      |   |                    |

| <u>Win</u> | <u>Loss</u> |   |            |
|------------|-------------|---|------------|
| 1          | 1           | 6 | Over The   |
| 1          | 1           | 7 | Scrap Iror |
| 1          | 1           | 8 | Sidewinde  |
| 1          | 1           | a | Ton Gun (  |

Edge (CA) n 5280 (CO)

ers 65's (AZ)

Top Gun 65 Mavericks (CA)

#### Seeding for 65-Major Three-game-guarantee bracket commencing Wednesday morning • See bracket for details

Two (2) game Round Robin to seed 65-Major Three-game-guarantee Bracket Format: Home Runs - Major = 6 per team per game, Outs

NOTE SSUSA Official Rulebook §9.5 (Retrieving Home Run Balls) will be strictly enforced.

Run Rules - Major = 5 runs per  $\frac{1}{2}$  inning at bat (except open inning)

Time Limits - RR = 65 + open inn. • Bracket = 70 + open inn. • Championship game(s) = 7 innings full

Tie Breakers - Head to head (in full RR only), least runs allowed, run differential, coin toss

#### Schedule Subject to Change at Discretion of Tournament and Field Directors