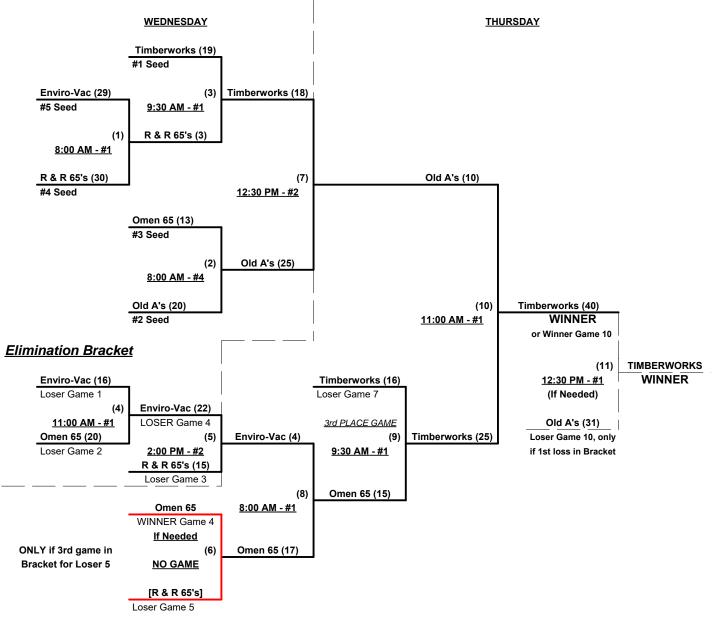

### Men's 65+ Major Plus Division • 5 Teams

2

| <u>Win</u> | <u>Loss</u> |   |                           |   |
|------------|-------------|---|---------------------------|---|
| 0          | 2           | 1 | Enviro-Vac Marauders (BC) | _ |
| 2          | 0           | 2 | Old A's (AZ)              |   |
| 1          | 1           | 3 | Omen 65 (CA)              | _ |

| <u>Win</u> | <u>Loss</u> |   |  |
|------------|-------------|---|--|
| 0          | 2           | 4 |  |

R & R 65's (CA)

0 5 Timberworks/Adidas (CA)

Seeding for 65-Major+ Three-game-guarantee Bracket commencing Wednesday morning • See bracket for details

Format: Two (2) game Round Robin to seed 65-Major+ Three-game-guarantee Bracket

Home Runs - Major+ = 9 per team per game, Outs

**NOTE** SSUSA Official Rulebook §9.5 (Retrieving Home Run Balls) will be strictly enforced.

Run Rules - Major+ = 7 runs per  $\frac{1}{2}$  inning at bat (except open inning)

Mercy Rule - Fifteen (15) runs after 5 innings.

Time Limits -  $RR = 65 + open inn. \cdot Bracket = 70 + open inn. \cdot Championship game(s) = 7 innings full Tie Breakers - Head to head (in full RR only), least runs allowed, run differential, coin toss$ 

#### Schedule Subject to Change at Discretion of Tournament and Field Directors