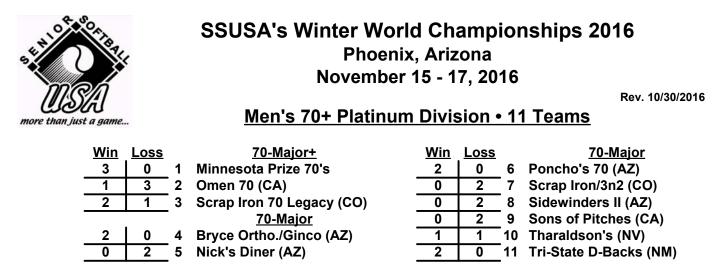

## Tuesday • November 15, 2016 • Desert West Softball Complex • Phoenix

Field address ► 6602 W. Encanto Blvd. - Phoenix, AZ 85035

| Time     | #  | Runs | Team Name                 | Field | #  | Runs | Team Name                 |
|----------|----|------|---------------------------|-------|----|------|---------------------------|
| 9:00 AM  | 3  | 12   | Scrap Iron 70 Legacy (CO) | 1     | 1  | 13   | Minnesota Prize 70's      |
| 9:00 AM  | 8  | 6    | Sidewinders II (AZ)       | 2     | 11 | 13   | Tri-State D-Backs (NM)    |
| 9:00 AM  | 2  | 18   | § Omen 70 (CA)            | 3     | 7  | 8    | Scrap Iron/3n2 (CO)       |
| 9:00 AM  | 9  | 18   | Sons of Pitches (CA)      | 4     | 6  | 24   | Poncho's 70 (AZ)          |
| 10:30 AM | 1  | 17   | § Minnesota Prize 70's    | 1     |