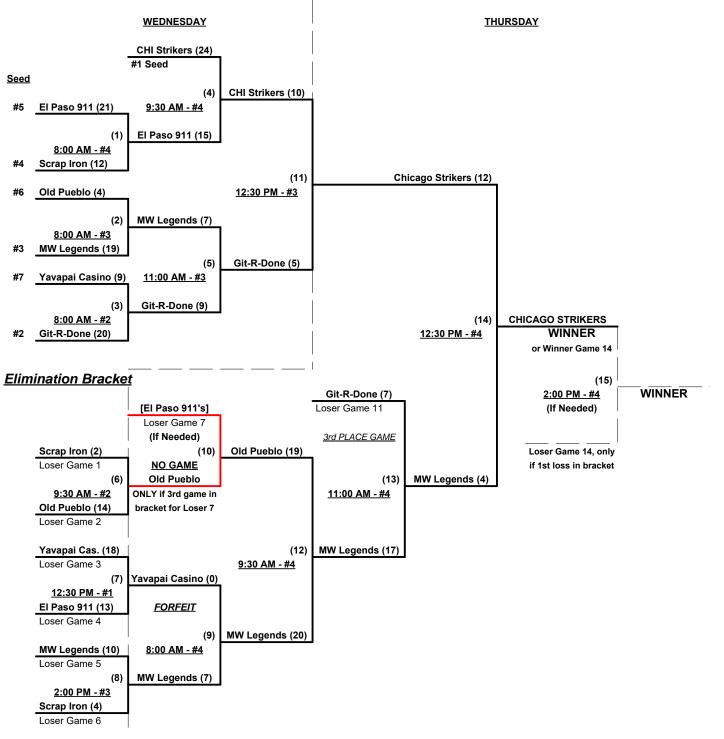

## Men's 70+ Silver Division • 7 Teams

| <u>Win</u> | <u>Loss</u> |   |                       | <u>Win</u> | <u>Loss</u> |   |                           |
|------------|-------------|---|-----------------------|------------|-------------|---|---------------------------|
| 2          | 0           | 1 | Chicago Strikers (IL) | 1          | 1           | 5 | Scrap Iron 70 Red (CO)    |
| 2          | 0           | 2 | Git-R-Done 70 (CA)    | 0          | 2           | 6 | Yavapai Casino (AZ)       |
| 1          | 1           | 3 | Midwest Legends (NE)  | •          | •           | 7 | Doughboys (NV) • OUT      |
| 0          | 2           | 4 | Old Pueblo (AZ)       | 1          | 1           | 8 | El Paso Nine-Elevens (TX) |
|            |             |   |                       |            |             |   |                           |

### Men's 70+ Silver Division • 7 Teams