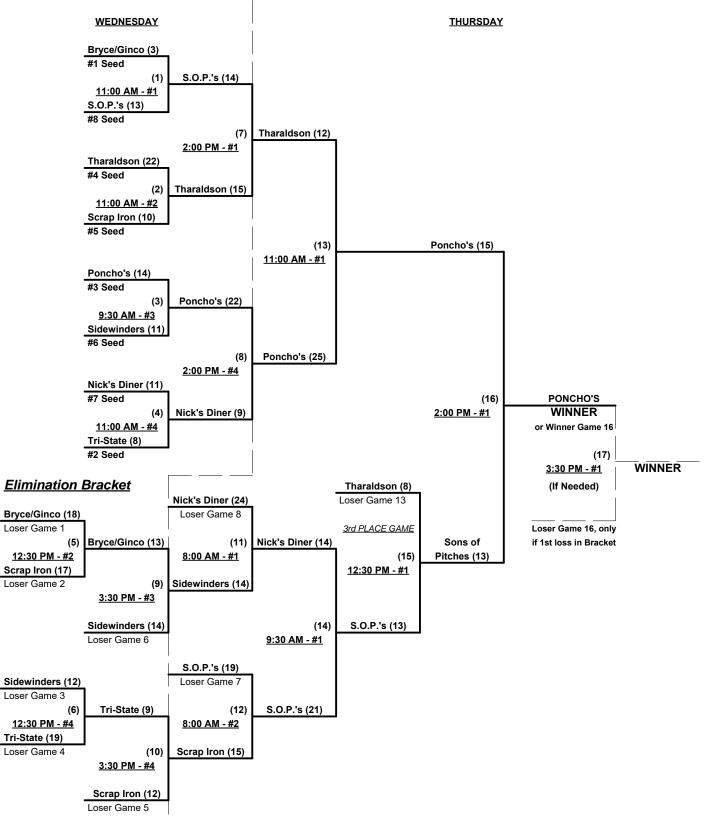

## Men's 70+ Silver Division • 7 Teams

| <u>Win</u> | <u>Loss</u> |   |                       | <u>Win</u> | <u>Loss</u> |   |                           |
|------------|-------------|---|-----------------------|------------|-------------|---|---------------------------|
| 2          | 0           | 1 | Chicago Strikers (IL) | 1          | 1           | 5 | Scrap Iron 70 Red (CO)    |
| 2          | 0           | 2 | Git-R-Done 70 (CA)    | 0          | 2           | 6 | Yavapai Casino (AZ)       |
| 1          | 1           | 3 | Midwest Legends (NE)  | •          | •           | 7 | Doughboys (NV) • OUT      |
| 0          | 2           | 4 | Old Pueblo (AZ)       | 1          | 1           | 8 | El Paso Nine-Elevens (TX) |
|            |             |   |                       |            |             |   |                           |

### Men's 70+ Silver Division • 7 Teams