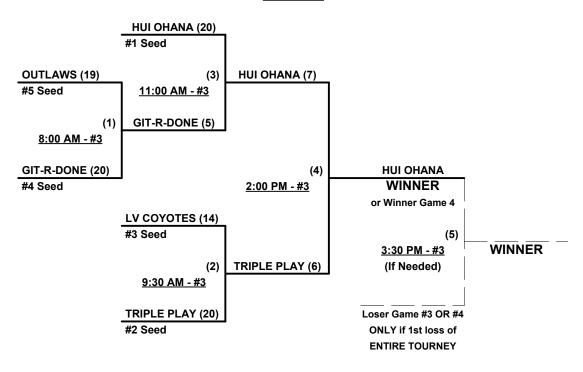

# Men's 75+ AAA Division • 5 Teams

#### **Championship Bracket**

#### **THURSDAY**

# Men's 75+ AAA Division • 5 Teams

|   | <u>Win</u> | <u>Loss</u> |   |                           | <u>Win</u> | <u>Loss</u> |   |                     |
|---|------------|-------------|---|---------------------------|------------|-------------|---|---------------------|
|   | 1          | 3           | 1 | Git-R-Done 75 (CA)        | 1          | 3           | 4 | Outlaws (AZ)        |
| _ | 4          | 0           | 2 | Hui Ohana (HI)            | 2          | 2           | 5 | Triple Play 75 (CA) |
|   | 2          | 2           | 3 | Las Vegas Coyotes 75 (NV) |            |             |   |                     |

# Tuesday • November 15, 2016 • Rose Mofford Softball Complex • Phoenix

Field address ▶ 9833 N. 25th Ave. - Phoenix, AZ 85021

| Time     | # | Runs       | Team Name                 | Field | # | Runs | Team Name                 |
|----------|---|------------|---------------------------|-------|---|------|---------------------------|
| 11:00 AM | 4 | 16         | Outlaws (AZ)              | 1     | 3 | 26   | Las Vegas Coyotes 75 (NV) |
| 12:30 PM | 3 | 14         | Las Vegas Coyotes 75 (NV) | 1     | 5 | 19   | Triple Play 75 (CA)       |
| 12:30 PM | 2 | 5          | Hui Ohana (HI)            | 2     | 1 | 17   | Git-R-Done 75 (CA)        |
| 2:00 PM  | 5 | <u> 17</u> | Triple Play 75 (CA)       | 1 1   | 2 | 20   | Hui Ohana (HI)            |
| 2:00 PM  | 1 | 14         | Git-R-Done 75 (CA)        | 2     | 4 | 11   | Outlaws (AZ)              |

## Wednesday • November 16, 2016 • Rose Mofford Softball Complex • Phoenix

| Time     | # | Runs | Team Name                 | Field | # | Runs | Team Name                 |
|----------|---|------|---------------------------|-------|---|------|---------------------------|
| 9:30 AM  | 2 | 25   | Hui Ohana (HI)            | 4     | 3 | 12   | Las Vegas Coyotes 75 (NV) |
| 11:00 AM | 5 | 12   | Triple Play 75 (CA)       | 3     | 4 | 17   | Outlaws (AZ)              |
| 11:00 AM | 3 | 14   | Las Vegas Coyotes 75 (NV) | 4     | 1 | 11   | Git-R-Done 75 (CA)        |
| 12:30 PM | 4 | 12   | Outlaws (AZ)              | 3     | 2 | 18   | Hui Ohana (HI)            |
| 12:30 PM | 1 | 3    | Git-R-Done 75 (CA)        | 4     | 5 | 14   | Triple Play 75 (CA)       |

Format: Full (4-game) Round Robin to seed Modified Single Elimination bracket on Thursday

NOTE Provisional "If" game ONLY if UNBEATEN #1 Seed suffers FIRST loss of ENTIRE Tourrnament

Home Runs - Open

Run Rules - Five (5) runs per ½ inning at bat (except open inning)