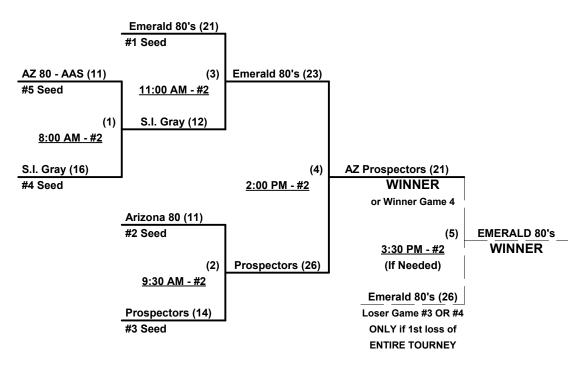

# Men's 80+ Gold Division • 5 Teams

#### **Championship Bracket**

#### **THURSDAY**

### Men's 80+ Gold Division • 5 Teams

| <u>Wir</u> | Loss |   |                   | <u>Win</u> | <u>Loss</u> |   |                          |
|------------|------|---|-------------------|------------|-------------|---|--------------------------|
| 4          | 0    | 1 | Emerald 80's (WA) | 2          | 2           | 4 | Arizona Prospectors 80   |
| 0          | 4    | 2 | Arizona 80 - AAS  | 2          | 2           | 5 | S. Iron Gray Berets (CO) |
| 2          | 2    | 3 | Arizona 80's      | •          |             | • |                          |

# Tuesday • November 15, 2016 • Rose Mofford Softball Complex • Phoenix

Field address ▶ 9833 N. 25th Ave. - Phoenix, AZ 85021

| Time     | # | Runs | Team Name                | Field | # | Runs | Team Name                |
|----------|---|------|--------------------------|-------|---|------|--------------------------|
| 8:00 AM  | 3 | 8    | Arizona 80's             | 3     | 5 | 11   | S. Iron Gray Berets (CO) |
| 8:00 AM  | 2 | 17   | Arizona 80 - AAS         | 4     | 1 | 20   | § Emerald 80's (WA)      |
| 9:30 AM  | 5 | 18   | S. Iron Gray Berets (CO) | 3     | 2 | 16   | Arizona 80 - AAS         |
| 9:30 AM  | 1 | 22   | § Emerald 80's (WA)      | 4     | 4 | 13   | Arizona Prospectors 80   |
| 11:00 AM | 4 | 11   | Arizona Prospectors 80   | 4     | 3 | 18   | Arizona 80's             |

## Wednesday • November 16, 2016 • Rose Mofford Softball Complex • Phoenix

| Time     | # | Runs | Team Name                | Field | # | Runs | Team Name                |
|----------|---|------|--------------------------|-------|---|------|--------------------------|
| 8:00 AM  | 5 | 9    | S. Iron Gray Berets (CO) | 2     | 4 | 15   | Arizona Prospectors 80   |
| 8:00 AM  | 3 | 12   | Arizona 80's             | 3     | 1 | 23   | § Emerald 80's (WA)      |
| 9:30 AM  | 4 | 10   | Arizona Prospectors 80   | 2     | 2 | 5    | Arizona 80 - AAS         |
| 9:30 AM  | 1 | 16   | § Emerald 80's (WA)      | 3     | 5 | 15   | S. Iron Gray Berets (CO) |
| 11:00 AM | 2 | 6    | Arizona 80 - AAS         | 2     | 3 | 17   | Arizona 80's             |

Team #1 GIVES 5-Run equalizer and is HOME in all games vs. Teams #2-5 (including Playoffs)

Full (4-game) Round Robin to seed Modified Single Elimination bracket on Thursday

NOTE Provisional "If" game ONLY if UNBEATEN #1 Seed suffers FIRST loss of ENTIRE tournament