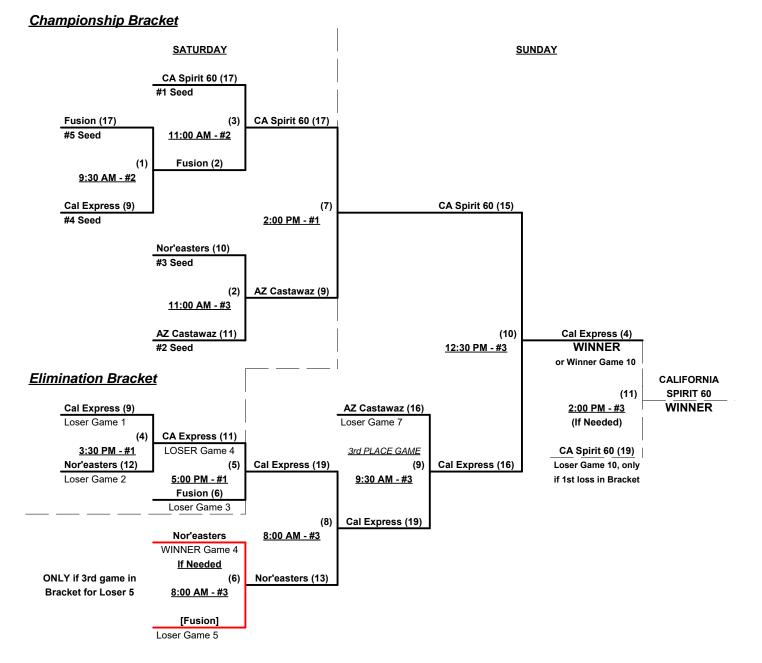

## Women's 60+ Senior Division • 5 Teams

| <u>Win</u> | <u>Loss</u> |   |                      |
|------------|-------------|---|----------------------|
| 2          | 0           | 1 | Arizona Castawaz     |
| 0          | 2           | 2 | Cal Express (CA)     |
| 2          | 0           | 3 | California Spirit 60 |

| <u>Win</u> | <u>Loss</u> |
|------------|-------------|
| 0          | 2           |

1

4 Fusion Softball (CA)

5 Nor'easters (DE)

Seeding for Women's 60+ Three-game-guarantee bracket commencing Saturday morning • See bracket

**Format:** Two (2) game Round Robin to seed Women's 60+ Division Three-game-guarantee bracket Home Runs - Open

Time Limits - RR = 65 + open inn. • bracket = 70 + open inn. • Championship game(s) = 7 innings full Tie Breakers - Head to head (in full RR only), least runs allowed, run differential, coin toss

### Schedule Subject to Change at Discretion of Tournament and Field Directors

### Women's 60+ Senior Division • 5 Teams

Rev. 11/07/2016

Rev. 11/05/2016