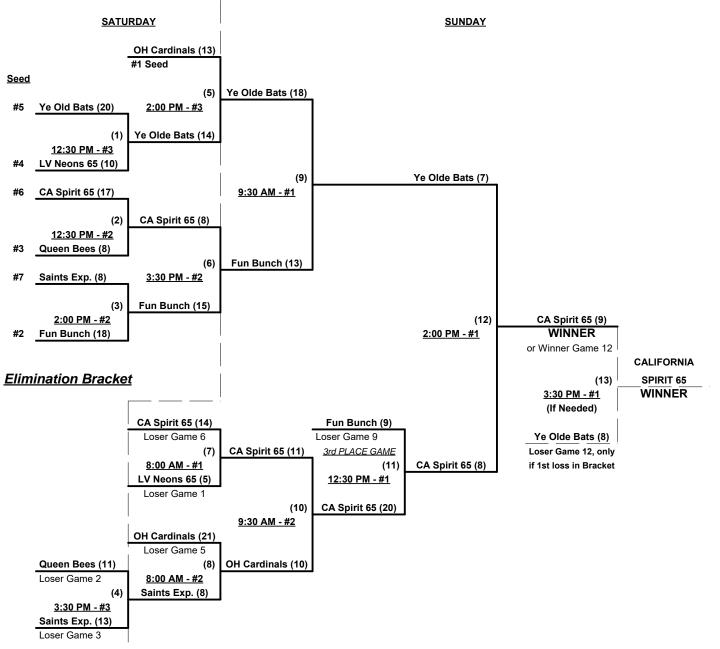

### Women's 65/70+ Senior Division • 10 Teams

| <u>Win</u> | <u>Loss</u> |   |                         |
|------------|-------------|---|-------------------------|
| 1          | 2           | 1 | California Spirit 65    |
| 2          | 1           | 2 | Fun Bunch 65 (MO)       |
| 2          | 1           | 3 | Las Vegas Neons 65 (NV) |
| 3          | 0           | 4 | Ohio Cardinals          |
| 2          | 1           | 5 | Queen Bees (AZ)         |
|            |             |   |                         |

| <u>Win</u> | Loss |    |                            |
|------------|------|----|----------------------------|
| 0          | 3    | 6  | Saints Express (CA)        |
| 2          | 1    | 7  | Ye Olde Bats (NV)          |
| 2          | 1    | 8  | California Spirit 70       |
| 1          | 2    | 9  | Las Vegas Neons 70 (NV)    |
| 0          | 3    | 10 | New Kids on the Block (CA) |

**§** Teams #1-7 GIVE 5-Run equalizer and are HOME team in games vs. Teams #8-10

### Seeding for Women's 65+ and 70+ Double Elimination brackets commencing Saturday • See brackets for details

Format: Mixed 3-game Round Robin to seed Women's 65+ and 70+ Double Elimination brackets

Teams #1-7 play Double Elimination bracket for 65+ Championship

Teams #8-10 play Double Elimination bracket for 70+ Championship • INTERNAL SEEDING Home Runs - Open

Time Limits -  $RR = 65 + open inn. \cdot bracket = 70 + open inn. \cdot Championship game(s) = 7 innings full Tie Breakers - Head to head (in full RR only), least runs allowed, run differential, coin toss$ 

### Schedule Subject to Change at Discretion of Tournament and Field Directors

Rev. 11/05/2016

### Women's 65+ Senior Division • 7 Teams

Rev. 10/30/2016