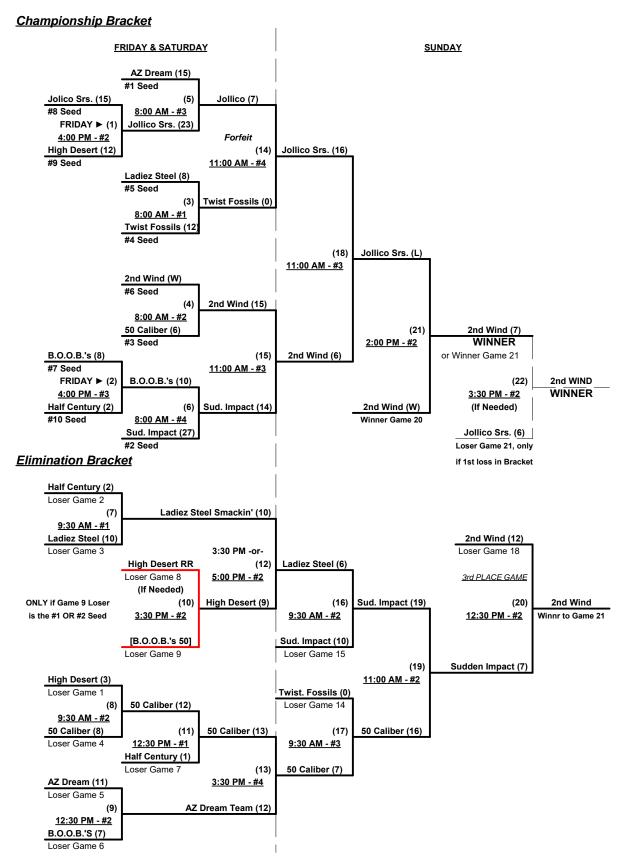

## Women's 50+ Senior Division • 10 Teams

| <u>Win</u> | Loss |   |                            |
|------------|------|---|----------------------------|
| 1          | 1    | 1 | 2nd Wind (CA)              |
| 1          | 1    | 2 | 50 Caliber KC (MO)         |
| 2          | 0    | 3 | Arizona Dream Team         |
| 1          | 1    | 4 | B.O.O.B.'s (CA)            |
| 0          | 2    | 5 | Half Century Swingers (MA) |

| <u>Win</u><br>0 | Loss<br>2 | 6 |
|-----------------|-----------|---|
| 1               | 1         | 7 |
| 1               | 1         | 8 |
| 2               | 0         | 9 |
| 1               | 1         |   |

H. Desert Diamonds (NM)

7 Jolico Seniors 50 (MI)

8 Ladiez Steel Smackin' (CA)

9 Sudden Impact (CA)

10 Twisted Fossils 50 (MA)

#### Seeding for Women's 50+ Three-game-guarantee bracket commencing FRIDAY afternoon • See bracket

Format: Two (2) game Round Robin to seed Women's 50+ Division Three-game-guarantee bracket

Home Runs - Open Time Limits - RR = 65 + open inn. • bracket = 70 + open inn. • Championship game(s) = 7 innings full

Tie Breakers - Head to head (in full RR only), least runs allowed, run differential, coin toss

### Schedule Subject to Change at Discretion of Tournament and Field Directors

#### Women's 50+ Senior Division • 10 Teams

Rev. 11/05/2016

Rev. 11/05/2016