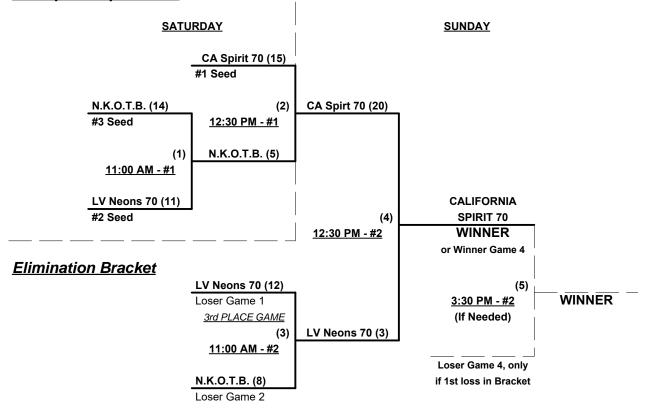

### Women's 65/70+ Senior Division • 10 Teams

| <u>Win</u> | <u>Loss</u> |   |                         |
|------------|-------------|---|-------------------------|
| 1          | 2           | 1 | California Spirit 65    |
| 2          | 1           | 2 | Fun Bunch 65 (MO)       |
| 2          | 1           | 3 | Las Vegas Neons 65 (NV) |
| 3          | 0           | 4 | Ohio Cardinals          |
| 2          | 1           | 5 | Queen Bees (AZ)         |
|            |             |   |                         |

| <u>Win</u> | Loss |    |                            |
|------------|------|----|----------------------------|
| 0          | 3    | 6  | Saints Express (CA)        |
| 2          | 1    | 7  | Ye Olde Bats (NV)          |
| 2          | 1    | 8  | California Spirit 70       |
| 1          | 2    | 9  | Las Vegas Neons 70 (NV)    |
| 0          | 3    | 10 | New Kids on the Block (CA) |

**§** Teams #1-7 GIVE 5-Run equalizer and are HOME team in games vs. Teams #8-10

### Seeding for Women's 65+ and 70+ Double Elimination brackets commencing Saturday • See brackets for details

Format: Mixed 3-game Round Robin to seed Women's 65+ and 70+ Double Elimination brackets

Teams #1-7 play Double Elimination bracket for 65+ Championship

Teams #8-10 play Double Elimination bracket for 70+ Championship • INTERNAL SEEDING Home Runs - Open

Time Limits -  $RR = 65 + open inn. \cdot bracket = 70 + open inn. \cdot Championship game(s) = 7 innings full Tie Breakers - Head to head (in full RR only), least runs allowed, run differential, coin toss$ 

### Schedule Subject to Change at Discretion of Tournament and Field Directors

Rev. 11/05/2016

### Women's 70+ Senior Division • 3 Teams