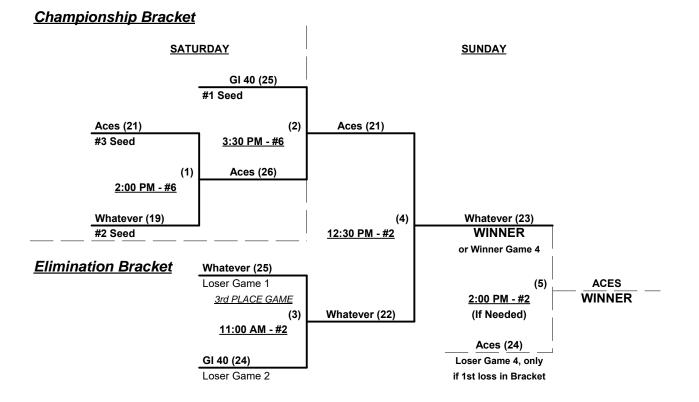

e Elimination bracket for 40-Major+ Championship • INTERNAL SEEDING Teams #4-14 play Three-game-guarantee bracket for 40-Major Championship Teams #16-18 play Double Elimination bracket for 40-AAA Championship • INTERNAL SEEDING Home Runs - Home Run Rule of LOWER rated team in game Major = 8 per team per game, Outs NOTE SSUSA Official Rulebook §9.5 (Retrieving Home Run Balls) will be strictly enforced. Run Rules - Five (5) runs per ½ inning at bat (except open inning) Time Limits - RR = 65 + open inn. • bracket = 70 + open inn. • Championship game(s) = 7 innings full Tie Breakers - Head to head (in full RR only), least runs allowed, run differential, coin toss



Rev. 11/10/2016

### Men's 40+ Major Plus Division • 3 Teams

#### Championship Bracket



### Men's 40+ AAA Division • 3 Teams





#### Men's 40+ Major Division • 11 Teams

Rev. 11/15/2016





Rev. 11/05/2016

## Men's 50+ Platinum Division • 13 Teams

| <u>Win</u> | Loss |   |                         |
|------------|------|---|-------------------------|
| 1          | 2    | 1 | L.A.F. 50/DeMarini (CA) |
| 2          | 1    | 2 | Arizona Elite 55        |
| 1          | 1    | 3 | 4 The Fallen (AZ)       |
| 1          | 1    | 4 | Arizona Alpha Dawgz     |
| 1          | 1    | 5 | Arizona Old School 50   |
| 1          | 1    | 6 | Custom Truck (UT)       |
| 1          | 1    | 7 | Fully Loaded (TX)       |

|   | <u>Win</u> | Loss |    |                        |
|---|------------|------|----|------------------------|
|   | 2          | 0    | 8  | JU Entertainment (CA)  |
|   | 2          | 0    | 9  | Nor C