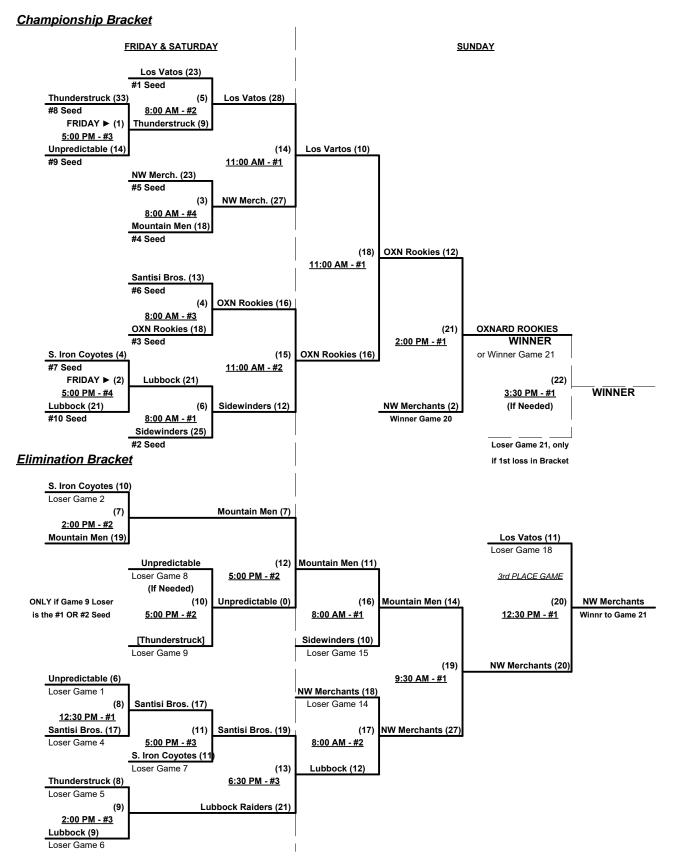

## Men's 60+ Major Division • 11 Teams

| <u>Win</u> | <u>Loss</u> |   |                            |
|------------|-------------|---|----------------------------|
| 0          | 2           | 1 | Ambush (AZ)                |
| 1          | 1           | 2 | Arizona Old School 60      |
| 0          | 2           | 3 | Drillers 60 (TX)           |
| 1          | 1           | 4 | Four Seasons Printing (OR) |
| 0          | 2           | 5 | Gonzalez Insulation (TX)   |
| 2          | 0           | 6 | Houston Fire (TX)          |

| <u>Win</u> | <u>Loss</u> |   |    |
|------------|-------------|---|----|
| 1          | 1           | 7 | In |
| 1          | 1           | 8 | La |
| 2          | 0           | 9 | R  |
| •          | •           |   | ~  |

1

7 Integrity Builders (NE)

8 Last Call 60 (NV)

0 9 Reloaded (CA)

0 10 S. Iron High Octane (CO)

11 Southwest Bandits (AZ)

# Friday • November 18, 2016 • Papago Park Softball Complex • Phoenix

Field address ► 6201 E. Oak St. - Phoenix, AZ 85008

| Time     | #  | Runs | Team Name                  | Field | #  | Runs | Team Name                  |
|----------|----|------|----------------------------|-------|----|------|----------------------------|
| 12:30 PM | 1  | 7    | Ambush (AZ)                | 1     | 4  | 15   | Four Seasons Printing (OR) |
| 12:30 PM | 3  | 6    | Drillers 60 (TX)           | 2     | 9  | 16   | Reloaded (CA)              |
| 2:00 PM  | 9  | 17   | Reloaded (CA)              | 1     | 1  | 6    | Ambush (AZ)                |
| 2:00 PM  | 6  | 17   | Houston Fire (TX)          | 2     | 11 | 7    | Southwest Bandits (AZ)     |
| 2:00 PM  | 5  | 5    | Gonzalez Insulation (TX)   | 3     | 10 | 9    | S. Iron High Octane (CO)   |
| 2:00 PM  | 2  | 14   | Arizona Old School 60      | 4     | 7  | 7    | Integrity Builders (NE)    |
| 3:30 PM  | 4  | 13   | Four Seasons Printing (OR) | 1     | 6  | 18   | Houston Fire (TX)          |
| 3:30 PM  | 11 | 13   | Southwest Bandits (AZ)     | 2     | 5  | 11   | Gonzalez Insulation (TX)   |
| 3:30 PM  | 10 | 13   | S. Iron High Octane (CO)   | 3     | 2  | 5    | Arizona Old School 60      |
| 3:30 PM  | 8  | 22   | Last Call 60 (NV)          | 4     | 3  | 13   | Drillers 60 (TX)           |
| 5:00 PM  | 7  | 21   | Integrity Builders (NE)    | 4     | 8  | 9    | Last Call 60 (NV)          |

Seeding for 60-Major Three-game-guarantee bracket commencing Saturday morning • See bracket for details

Format: Two (2) game Round Robin to seed 60-Major Three-game-guarantee bracket

Home Runs - Major Rule = 6 per team per game, Outs