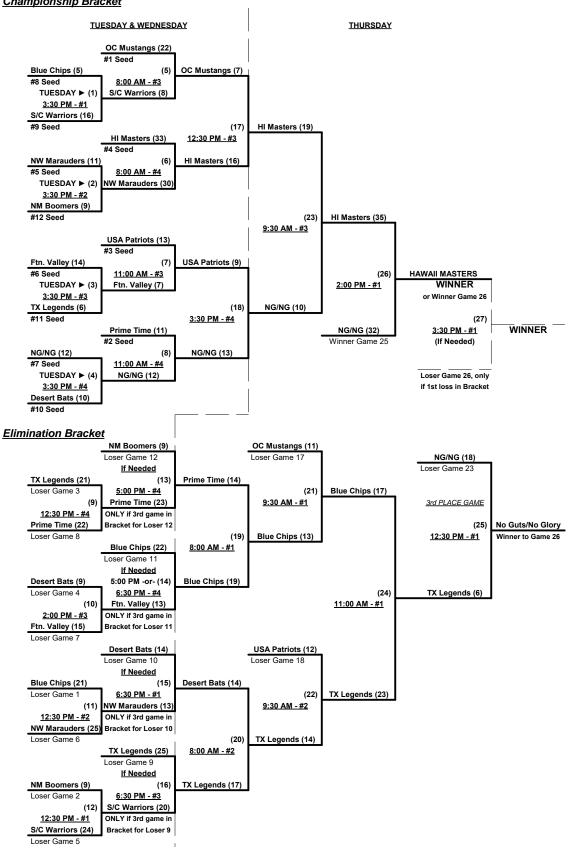

## Men's 70+ Major Plus Division • 3 Teams

### Championship Bracket

### SSUSA's Winter World Championships 2016 Phoenix, Arizona

November 15 - 17, 2016

Men's 70+ Major Division • 8 Teams

Rev. 10/30/2016

#### Championship Bracket

Rev. 11/09/2016