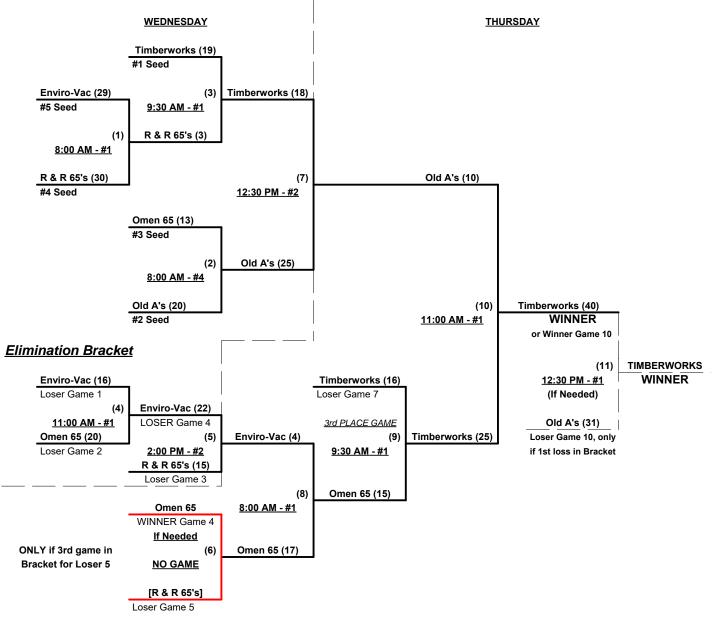

Seeding for 65-Major+ Three-game-guarantee Bracket commencing Wednesday morning • See bracket for details

Format: Two (2) game Round Robin to seed 65-Major+ Three-game-guarantee Bracket

Home Runs - Major+ = 9 per team per game, Outs

#### Men's 65+ Major Plus Division • 5 Teams

Rev. 10/30/2016