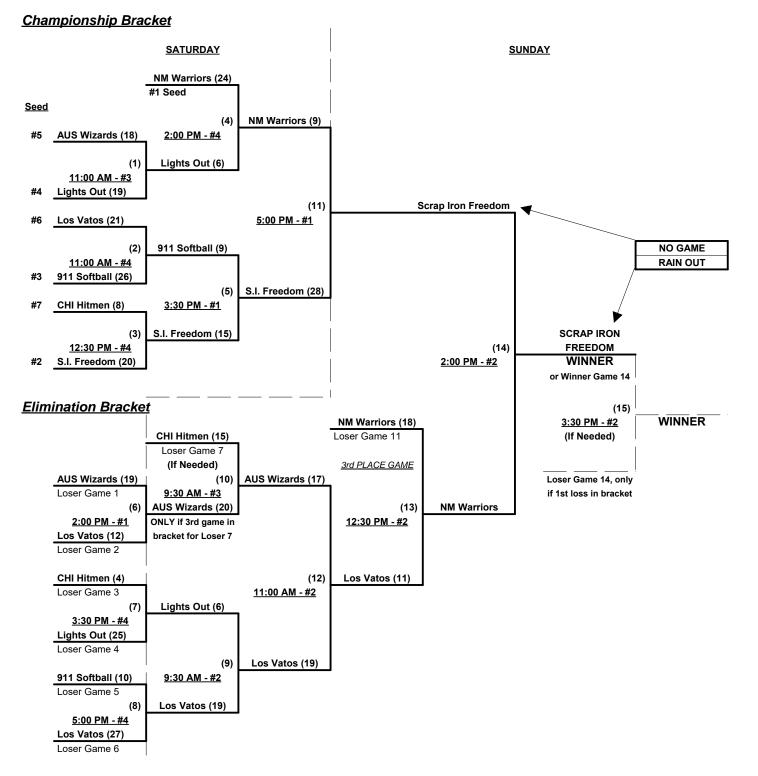

Seeding for 60-AA Three-game-guarantee bracket commencing Saturday morning • See bracket for details

Format: Two (2) game Round Robin to seed 60-AA Three-game-guarantee bracket

Home Runs - AA = 1 per team per game, Outs

#### Men's 60+ AA Division • 7 Teams

Rev. 11/07/2016

Rev. 10/30/2016

### Championship Bracket