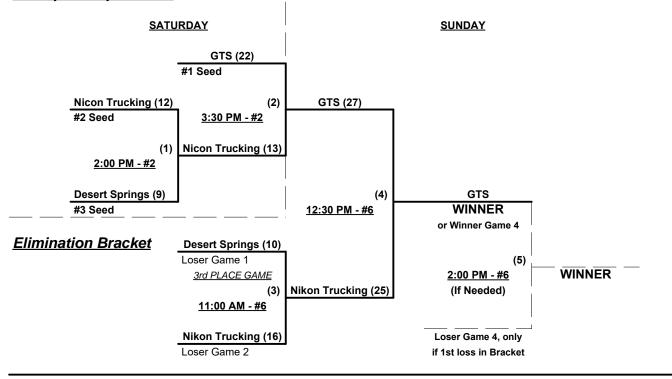

### Men's 40+ Major Plus Division • 3 Teams

#### Championship Bracket

### Men's 40+ AAA Division • 3 Teams

#### Men's 40+ Major Division • 11 Teams

Rev. 11/15/2016

Rev. 11/05/2016