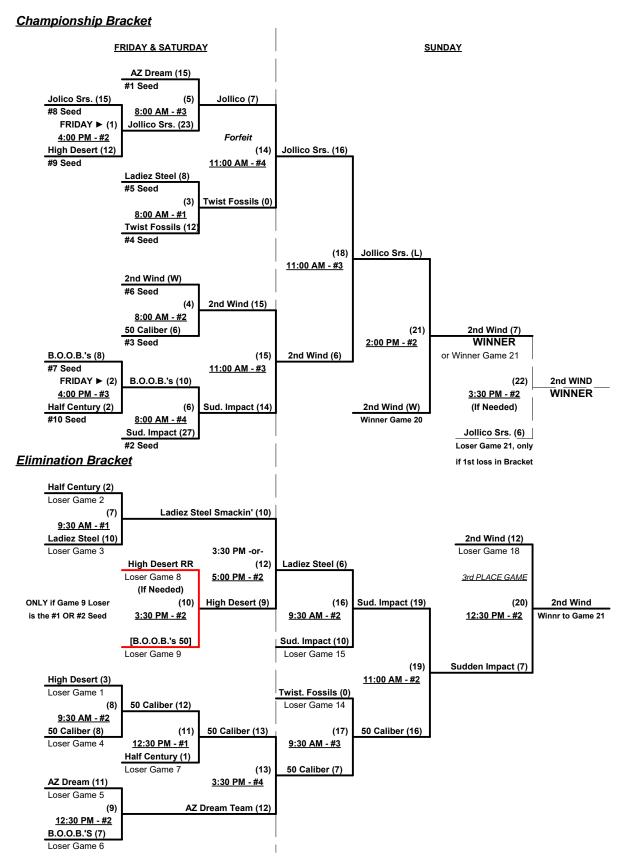

### Women's 50+ Senior Division • 10 Teams

| <u>Win</u> | Loss |   |                            |
|------------|------|---|----------------------------|
| 1          | 1    | 1 | 2nd Wind (CA)              |
| 1          | 1    | 2 | 50 Caliber KC (MO)         |
| 2          | 0    | 3 | Arizona Dream Team         |
| 1          | 1    | 4 | B.O.O.B.'s (CA)            |
| 0          | 2    | 5 | Half Century Swingers (MA) |

| <u>Win</u><br>0 | Loss<br>2 | 6  |
|-----------------|-----------|----|
| 1               | 1         | 7  |
| 1               | 1         | 8  |
| 2               | 0         | 9  |
| 1               | 1         | 11 |

H. Desert Diamonds (NM)

7 Jolico Seniors 50 (MI)

8 Ladiez Steel Smackin' (CA)

9 Sudden Impact (CA)

10 Twisted Fossils 50 (MA)

## Friday • November 18, 2016 • Cesar Chavez Park Softball Complex • Phoenix

Field address ► 3921 W. Baseline Rd. - Phoenix, AZ 85339

| Time     | #  | Runs | Team Name                  | Field | #  | Runs | Team Name                  |
|----------|----|------|----------------------------|-------|----|------|----------------------------|
| 8:30 AM  | 4  | 13   | B.O.O.B.'s (CA)            | 1     | 10 | 12   | Twisted Fossils 50 (MA)    |
| 8:30 AM  | 6  | 9    | H. Desert Diamonds (NM)    | 2     | 8  | 10   | Ladiez Steel Smackin' (CA) |
| 8:30 AM  | 2  | 9    | 50 Caliber KC (MO)         | 3     | 3  | 10   | Arizona Dream Team         |
| 8:30 AM  | 5  | 1    | Half Century Swingers (MA) | 4     | 9  | 16   | Sudden Impact (CA)         |
| 10:00 AM | 10 | 13   | Twisted Fossils 50 (MA)    | 1     | 1  | 4    | 2nd Wind (CA)              |
| 10:00 AM | 8  | 25   | Ladiez Steel Smackin' (CA) | 2     | 2  | 11   | 50 Caliber KC (MO)         |
| 10:00 AM | 3  | 13   | Arizona Dream Team         | 3     | 5  | 18   | Half Century Swingers (MA) |
| 10:00 AM | 9  | 17   | Sudden Impact (CA)         | 4     | 7  | 10   | Jolico Seniors 50 (MI)     |
| 11:30 AM | 1  | 17   | 2nd Wind (CA)              | 1     | 6  | 8    | H. Desert Diamonds (NM)    |
| 11:30 AM | 7  | 19   | Jolico Seniors 50 (MI)     | 4     | 4  | 16   | B.O.O.B.'s (CA)            |

#### Seeding for Women's 50+ Three-game-guarantee bracket commencing FRIDAY afternoon • See bracket

Format: Two (2) game Round Robin to seed Women's 50+ Division Three-game-guarantee bracket

Home Runs - Open Time Limits - RR = 65 + open inn. • bracket = 70 + open inn. • Championship game(s) = 7 innings full

Tie Breakers - Head to head (in full RR only), least runs allowed, run differential, coin toss

#### Women's 50+ Senior Division • 10 Teams

Rev. 11/05/2016

Rev. 11/05/2016