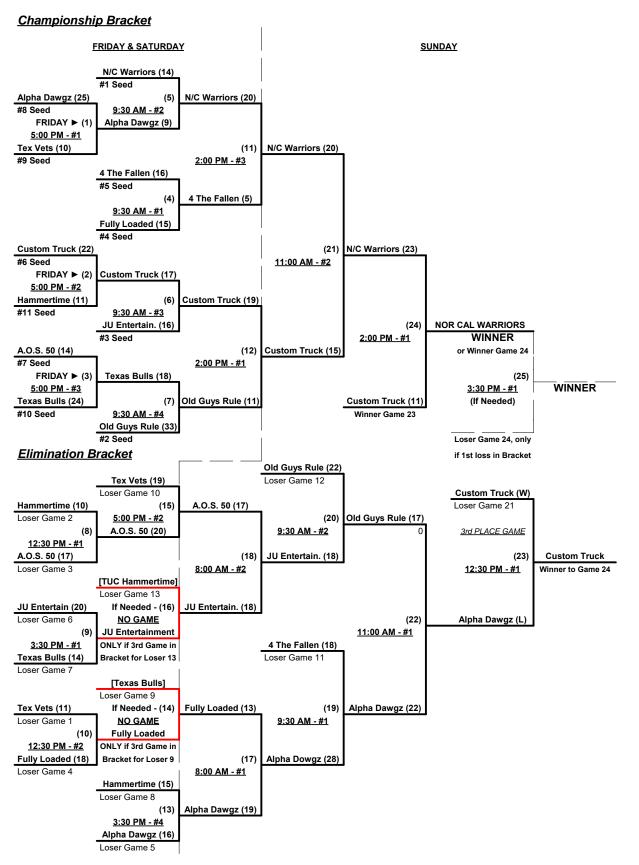

## Men's 50+ Platinum Division • 13 Teams

| <u>Win</u> | Loss |   |                         |
|------------|------|---|-------------------------|
| 1          | 2    | 1 | L.A.F. 50/DeMarini (CA) |
| 2          | 1    | 2 | Arizona Elite 55        |
| 1          | 1    | 3 | 4 The Fallen (AZ)       |
| 1          | 1    | 4 | Arizona Alpha Dawgz     |
| 1          | 1    | 5 | Arizona Old School 50   |
| 1          | 1    | 6 | Custom Truck (UT)       |
| 1          | 1    | 7 | Fully Loaded (TX)       |

|   | <u>Win</u> | Loss |    |                        |
|---|------------|------|----|------------------------|
|   | 2          | 0    | 8  | JU Entertainment (CA)  |
|   | 2          | 0    | 9  | Nor Cal Warriors (CA)  |
|   | 2          | 0    | 10 | OGR 50 (CA)            |
|   | 0          | 2    | 11 | Tex Vets (TX)          |
| • | 0          | 2    | 12 | Texas Bulls 50's       |
| • | 0          | 2    | 13 | Tucson Hammertime (AZ) |

#### Seeding for 50-Major Three-game-guarantee bracket commencing FRIDAY evening • See bracket for details

Format: Mixed two (2) game round robin to seed 50-Major Three-game-guarantee bracket Teams #1-2 play Best 2 of 3 Series for 50/55-Major+ Championship ON SATURDAY Teams #3-13 play Three-game-guarantee bracket for 50-Major Championship Home Runs - Home Run rule of LOWER rated team in game Major+ = 9 per Team per Game, Outs NOTE SSUSA Official Rulebook §9.5 (Retrieving Home Run Balls) will be strictly enforced. Run Rules - Run rule of LOWER rated team in game (except open inning) Major+ = 7 runs per ½ inning at bat Mercy Rule - Fifteen (15) runs after 5 innings • 50/55-Major+ Best 2 of 3 Series ONLY Time Limits - RR = 65 + open inn. • Bracket = 70 + open inn. • Championship game(s) = 7 innings full Tie Breakers - Head to head (in full RR only), least runs allowed, run differential, coin toss