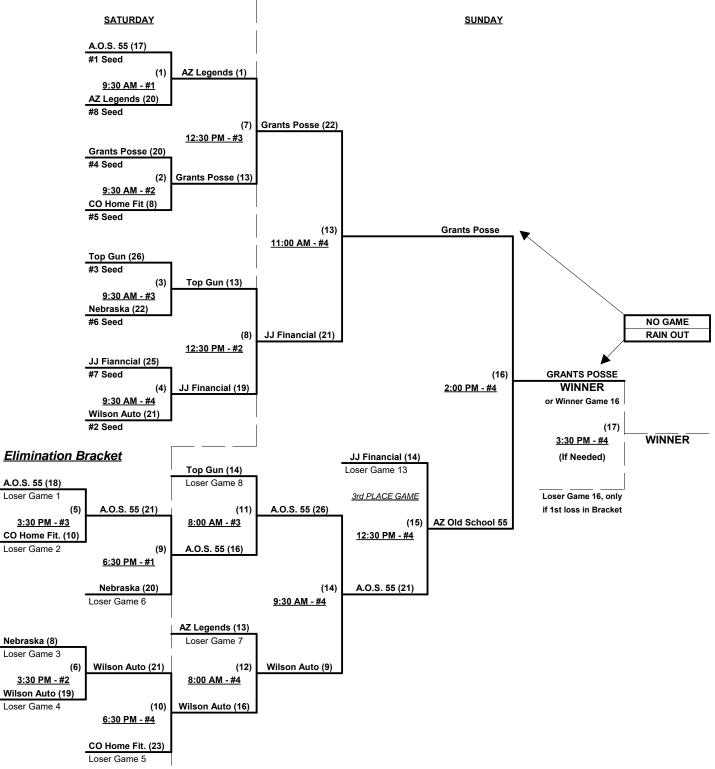

## Men's 55+ AAA Division • 10 Teams

| <u>Win</u> | <u>Loss</u> |   |                            | <u>Win</u> | <u>Loss</u> |
|------------|-------------|---|----------------------------|------------|-------------|
| 2          | 0           | 1 | Hard 10's/OXN Rookies (CA) | 1          | 1           |
| 2          | 0           | 2 | Los Vatos Viejos 55 (AZ)   | 0          | 2           |
| 0          | 2           | 3 | Lubbock Raiders (TX)       | 2          | 0           |
| 2          | 0           | 4 | Mountain Men (UT)          | 0          | 2           |
| 1          | 1           | 5 | Northwest Merchants (ID)   | 0          | 2           |

6 Santisi Brothers (AZ)

7 Scrap Iron Coyotes (CO)

8 Sidewinders 55's (AZ)

9 Thunderstruck 55's (AZ)

10 Unpredictable (NM)

# Friday • November 18, 2016 • Rose Mofford Softball Complex • Phoenix

Field address ► 9833 N. 25th Ave. - Phoenix, AZ 85021

| Time     | #  | Runs | Team Name                  | Field | #  | Runs | Team Name                  |
|----------|----|------|----------------------------|-------|----|------|----------------------------|
| 8:00 AM  | 2  | 23   | Los Vatos Viejos 55 (AZ)   | 4     | 3  | 15   | Lubbock Raiders (TX)       |
| 9:30 AM  | 3  | 17   | Lubbock Raiders (TX)       | 4     | 8  | 24   | Sidewinders 55's (AZ)      |
| 11:00 AM | 10 | 16   | Unpredictable (NM)         | 2     | 4  | 20   | Mountain Men (UT)          |
| 11:00 AM | 7  | 6    | Scrap Iron Coyotes (CO)    | 3     | 2  | 16   | Los Vatos Viejos 55 (AZ)   |
| 11:00 AM | 5  | 17   | Northwest Merchants (ID)   | 4     | 9  | 14   | Thunderstruck 55's (AZ)    |
| 12:30 PM | 6  | 18   | Santisi Brothers (AZ)      | 1     | 5  | 13   | Northwest Merchants (ID)   |
| 12:30 PM | 8  | 22   | Sidewinders 55's (AZ)      | 2     | 10 | 8    | Unpredictable (NM)         |
| 12:30 PM | 4  | 16   | Mountain Men (UT)          | 3     | 7  | 15   | Scrap Iron Coyotes (CO)    |
| 12:30 PM | 9  | 13   | Thunderstruck 55's (AZ)    | 4     | 1  | 16   | Hard 10's/OXN Rookies (CA) |
| 2:00 PM  | 1  | 20   | Hard 10's/OXN Rookies (CA) | 1     | 6  | 13   | Santisi Brothers (AZ)      |

#### Seeding for 55-AAA Three-game-guarantee bracket commencing FRIDAY evening • See bracket for details

Format: Two (2) game Round Robin to seed 55-AAA Three-game-guarantee bracket

Home Runs - AAA Rule = 3 per team per game, Outs