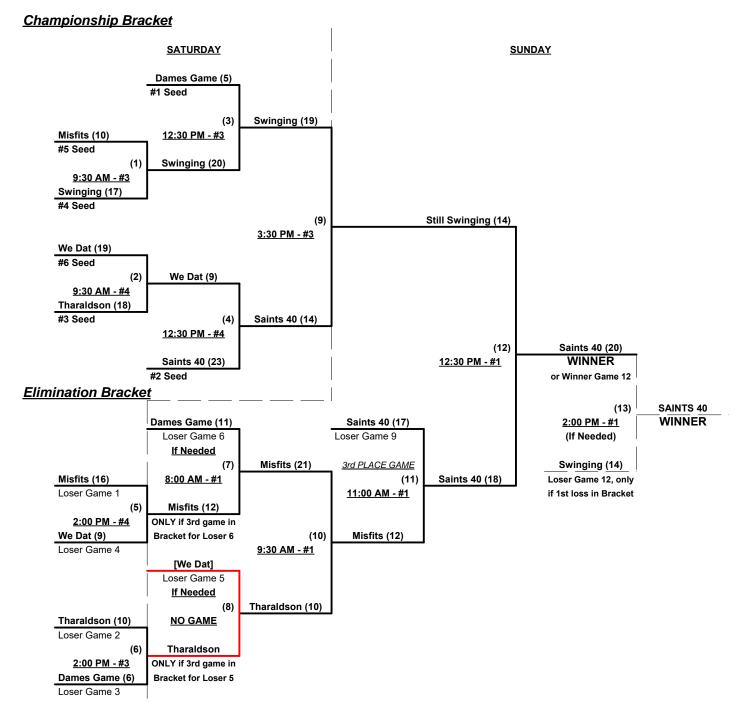

### Women's 40+ Masters AAA Division • 6 Teams

| <u>Win</u> | <u>Loss</u> |   |                     |
|------------|-------------|---|---------------------|
| 2          | 0           | 1 | Dames Got Game (AZ) |
| 0          | 2           | 2 | Misfits (CA)        |
| 2          | 0           | 3 | Saints 40 (AZ)      |

| <u>Win</u> | <u>Loss</u> |
|------------|-------------|
| 1          | 1           |
| 1          |             |

2

0

4 Still Swinging 4.0 (NV)

5 Tharaldson Softball (NV)

6 We Dat (AZ)

## Friday • November 18, 2016 • Cesar Chavez Park Softball Complex • Phoenix

Field address ► 3921 W. Baseline Rd. - Phoenix, AZ 85339

| Time     | # | Runs | Team Name                | Field | # | Runs | Team Name                |
|----------|---|------|--------------------------|-------|---|------|--------------------------|
| 11:30 AM | 6 | 9    | We Dat (AZ)              | 2     | 4 | 17   | Still Swinging 4.0 (NV)  |
| 11:30 AM | 3 | 12   | Saints 40 (AZ)           | 3     | 5 | 16   | Tharaldson Softball (NV) |
| 1:00 PM  | 2 | 9    | Misfits (CA)             | 1     | 3 | 10   | Saints 40 (AZ)           |
| 1:00 PM  | 4 | 6    | Still Swinging 4.0 (NV)  | 2     | 1 | 18   | Dames Got Game (AZ)      |
| 1:00 PM  | 5 | 20   | Tharaldson Softball (NV) | 3     | 6 | 26   | We Dat (AZ)              |
| 2:30 PM  | 1 | 13   | Dames Got Game (AZ)      | 2     | 2 | 12   | Misfits (CA)             |

Seeding for 40-AAA Three-game-guarantee bracket commencing Saturday morning • See bracket for details

**Format:** Two (2) game round robin to seed 40-AAA Three-game-guarantee bracket Home Runs - AAA = 3 per team per game, Outs

**NOTE** SSUSA Official Rulebook §9.5 (Retrieving Home Run Balls) will be strictly enforced.

Run Rules - Five (5) runs per <sup>1</sup>/<sub>2</sub> inning at bat (except open inning)

Time Limits -  $RR = 65 + open inn. \cdot bracket = 70 + open inn. \cdot Championship game(s) = 7 innings full Tie Breakers - Head to head (in full RR only), least runs allowed, run differential, coin toss$ 

### Women's 40+ AAA Division • 6 Teams

Rev. 11/05/2016

Rev. 11/05/2016