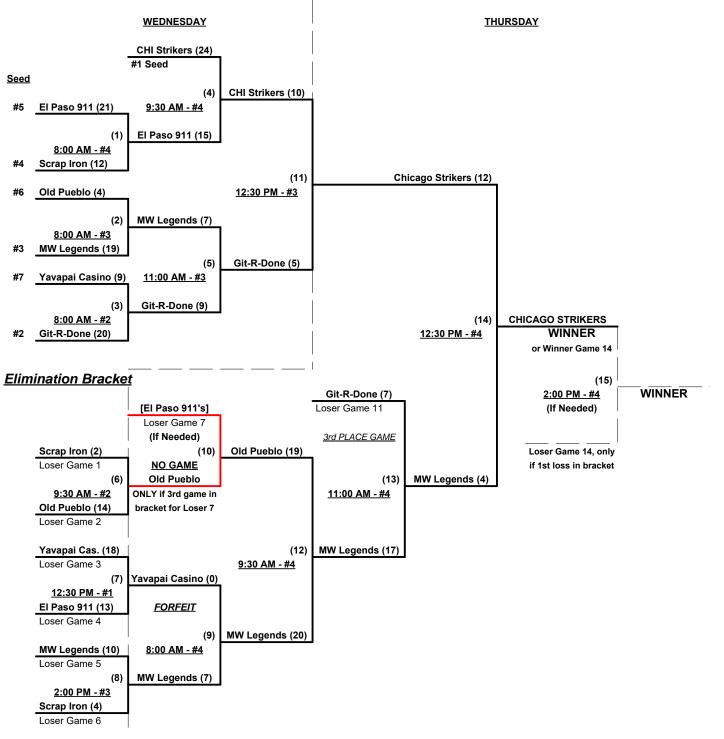

## Men's 70+ Silver Division • 7 Teams

| <u>Win</u> | <u>Loss</u> |   |                       | <u>Win</u> | <u>Loss</u> |   |                           |
|------------|-------------|---|-----------------------|------------|-------------|---|---------------------------|
| 2          | 0           | 1 | Chicago Strikers (IL) | 1          | 1           | 5 | Scrap Iron 70 Red (CO)    |
| 2          | 0           | 2 | Git-R-Done 70 (CA)    | 0          | 2           | 6 | Yavapai Casino (AZ)       |
| 1          | 1           | 3 | Midwest Legends (NE)  | •          | •           | 7 | Doughboys (NV) • OUT      |
| 0          | 2           | 4 | Old Pueblo (AZ)       | 1          | 1           | 8 | El Paso Nine-Elevens (TX) |
|            |             |   |                       |            |             |   |                           |

#### Seeding for 70-AAA Three-game-guarantee bracket commencing Wednesday morning • See Bracket for details

Format: Two (2) game round robin to seed 70-Silver Three-game-guarantee bracket

Team #8 must WIN bracket for 1st Place awards and 2018 T.O.C. bid in 780-AA

#### Men's 70+ Silver Division • 7 Teams

Rev. 12/07/2016