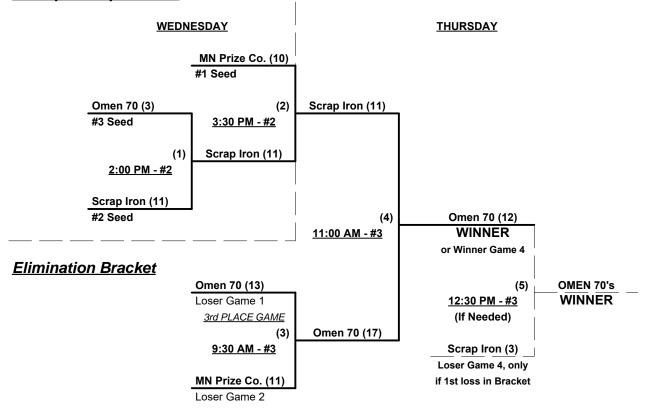

## Men's 70+ Major Plus Division • 3 Teams

### Championship Bracket

### SSUSA's Winter World Championships 2016 Phoenix, Arizona

November 15 - 17, 2016

Men's 70+ Major Division • 8 Teams

Rev. 10/30/2016

#### Championship Bracket

Rev. 11/09/2016