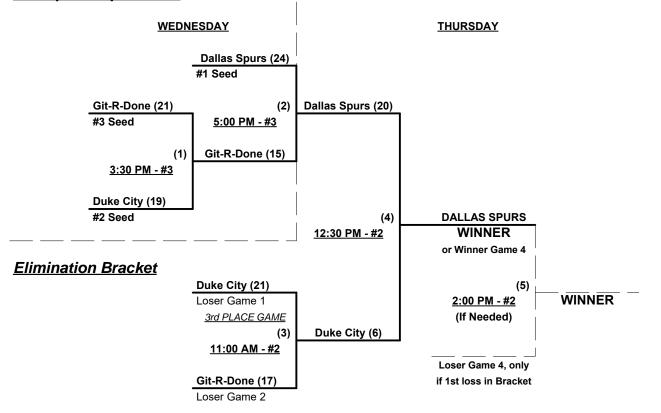

## Men's 65+ AA Division • 3 Teams

### Championship Bracket

## Tuesday • November 15, 2016 • Desert West Softball Complex • Phoenix

Field address ► 6602 W. Encanto Blvd. - Phoenix, AZ 85035

| Time     | #  | Runs | Team Name                 | Field | #  | Runs | Team Name                 |
|----------|----|------|---------------------------|-------|----|------|---------------------------|
| 9:00 AM  | 3  | 12   | Scrap Iron 70 Legacy (CO) | 1     | 1  | 13   | Minnesota Prize 70's      |
| 9:00 AM  | 8  | 6    | Sidewinders II (AZ)       | 2     | 11 | 13   | Tri-State D-Backs (NM)    |
| 9:00 AM  | 2  | 18   | § Omen 70 (CA)            | 3     | 7  | 8    | Scrap Iron/3n2 (CO)       |
| 9:00 AM  | 9  | 18   | Sons of Pitches (CA)      | 4     | 6  | 24   | Poncho's 70 (AZ)          |
| 10:30 AM | 1  | 17   | § Minnesota Prize 70's    | 1     | 8  | 15   | Sidewinders II (AZ)       |
| 10:30 AM | 11 | 13   | Tri-State D-Backs (NM)    | 2     | 5  | 10   | Nick's Diner (AZ)         |
| 10:30 AM | 7  | 9    | Scrap Iron/3n2 (CO)       | 3     | 4  | 10   | Bryce Ortho./Ginco (AZ)   |
| 10:30 AM | 6  | 15   | Poncho's 70 (AZ)          | 4     | 10 | 10   | Tharaldson's (NV)         |
| 12:00 PM | 5  | 15   | Nick's Diner (AZ)         | 2     | 3  | 20 8 | Scrap Iron 70 Legacy (CO) |
| 12:00 PM | 4  | 9    | Bryce Ortho./Ginco (AZ)   | 3     | 9  | 6    | Sons of Pitches (CA)      |
| 12:00 PM | 10 | 20   | Tharaldson's (NV)         | 4     | 2  | 17 § | Somen 70 (CA)             |

Teams #1-3 GIVE 5-Run equalizer and are HOME in games vs. Teams #4-11

Seeding for 70-Major Three-game-guarantee bracket commencing Wednesday morning • See bracket for details