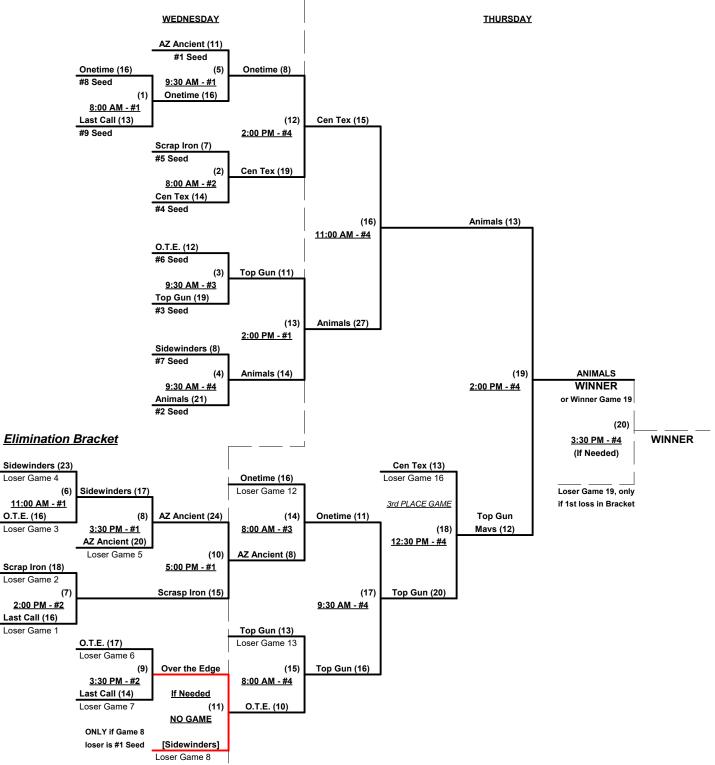

### Men's 65+ Silver Division • 15 Teams

### <u>65-AAA</u>

- 1 Blue Chips (IL)
- 2 Desert Bats (AZ)
- 3 Fountain Valley Outlaws (CA)
- 4 Hawaii Masters
- 5 New Mexico Boomers 65's
- 6 No Guts, No Glory (CA)
- 7 Northwest Marauders (BC)
- 8 OC Mustangs (CA)

- <u>65-AAA</u>
- 9 Prime Time (CA)
- 10 So Cal Warriors (CA)
- 11 Texas Legends
- 12 USA Patriots (OK)
  - <u>65-AA</u>
- 13 Dallas Spurs 65 (TX)
- 14 Duke City Dynamite (NM)
- 15 Git-R-Done 65 (CA)

## Wednesday • November 16, 2016 • Papago Park Softball Complex • Phoenix

| Time     | #  | Runs | Team Name               | Field | #  | Runs | Team Name            |
|----------|----|------|-------------------------|-------|----|------|----------------------|
| 9:30 AM  | 14 | 18   | Duke City Dynamite (NM) | 2     | 15 | 9    | Git-R-Done 65 (CA)   |
| 11:00 AM | 15 | 13   | Git-R-Done 65 (CA)      | 2     | 13 | 16   | Dallas Spurs 65 (TX) |

Seeding for 65-AA Double Elimination Bracket commencing Wednesday afternoon - See Bracket for details

Format: Mixed Round Robin to seed 65-AAA and 65-AA Division Championship brackets

Teams #1-12 play Three-game-guarantee bracket for 65-AAA Championship

Teams #13-15 play Double Elimination bracket for 65-AA Championship • INTERNAL seeding Home Runs - Home Run rule of LOWER rated team in game

me Runs - Home Run Tule of LOWER faled learnin game

AAA Rule = 3 per team per game, Outs AA Rule = 1 per team per game, Outs