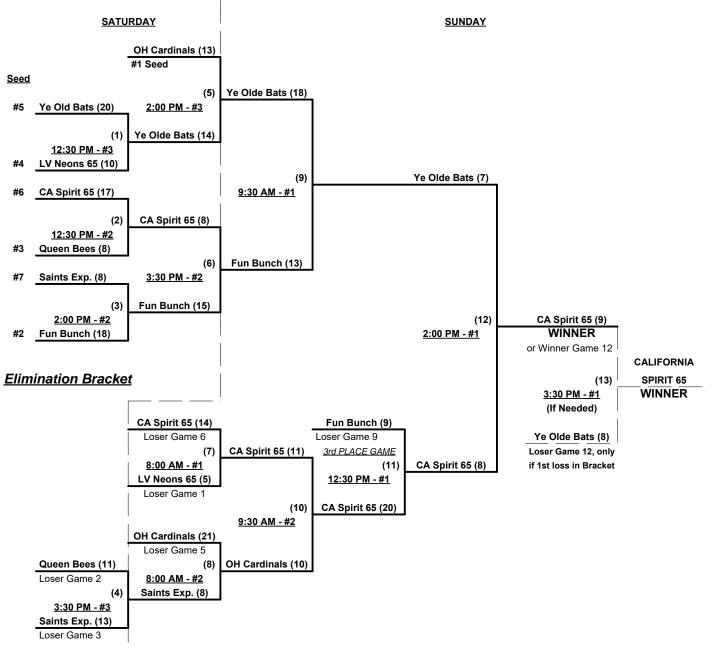

### Women's 65/70+ Senior Division • 10 Teams

| <u>Win</u> | <u>Loss</u> |   |                         |
|------------|-------------|---|-------------------------|
| 1          | 2           | 1 | California Spirit 65    |
| 2          | 1           | 2 | Fun Bunch 65 (MO)       |
| 2          | 1           | 3 | Las Vegas Neons 65 (NV) |
| 3          | 0           | 4 | Ohio Cardinals          |
| 2          | 1           | 5 | Queen Bees (AZ)         |
|            |             |   |                         |

| <u>Win</u> | Loss |    |                            |
|------------|------|----|----------------------------|
| 0          | 3    | 6  | Saints Express (CA)        |
| 2          | 1    | 7  | Ye Olde Bats (NV)          |
| 2          | 1    | 8  | California Spirit 70       |
| 1          | 2    | 9  | Las Vegas Neons 70 (NV)    |
| 0          | 3    | 10 | New Kids on the Block (CA) |

## Friday • November 18, 2016 • Mountain Vista Park Softball Complex • Phoenix

Field address ► 13601 S. 50th St. - Phoenix, AZ 85044

| Time     | #  | Runs | Team Name                  | Field | #  | Runs | Team Name                  |
|----------|----|------|----------------------------|-------|----|------|----------------------------|
| 9:00 AM  | 8  | 14   | California Spirit 70       | 1     | 9  | 11   | Las Vegas Neons 70 (NV)    |
| 9:00 AM  | 3  | 17   | § Las Vegas Neons 65 (NV)  | 2     | 10 | 8    | New Kids on the Block (CA) |
| 9:00 AM  | 5  | 10   | Queen Bees (AZ)            | 3     | 6  | 9    | Saints Express (CA)        |
| 10:30 AM | 9  | 7    | Las Vegas Neons 70 (NV)    | 1     | 5  | 22   | § Queen Bees (AZ)          |
| 10:30 AM | 10 | 0    | New Kids on the Block (CA) | 2     | 8  | 13   | California Spirit 70       |
| 10:30 AM | 6  | 8    | Saints Express (CA)        | 3     | 3  | 14   | Las Vegas Neons 65 (NV)    |
| 12:00 PM | 4  | 21   | Ohio Cardinals             | 2     | 7  | 9    | Ye Olde Bats (NV)          |
| 12:00 PM | 1  | 6    | California Spirit 65       | 3     | 2  | 17   | Fun Bunch 65 (MO)          |
| 1:30 PM  | 2  | 12   | Fun Bunch 65 (MO)          | 3     | 4  | 14   | Ohio Cardinals             |
| 3:00 PM  | 7  | 10   | Ye Olde Bats (NV)          | 3     | 1  | 4    | California Spirit 65       |

## Saturday • November 19, 2016 • Mountain Vista Park Softball Complex • Phoenix

| Time    | # | Runs | Team Name               | Field | #  | Runs | Team Name                  |
|---------|---|------|-------------------------|-------|----|------|----------------------------|
| 8:00 AM | 7 | 16   | Ye Olde Bats (NV)       | 1     | 5  | 14   | Queen Bees (AZ)            |
| 8:00 AM | 9 | 13   | Las Vegas Neons 70 (NV) | 2     | 10 | 10   | New Kids on the Block (CA) |
| 8:00 AM | 4 | 21   | § Ohio Cardinals        | 3     | 8  | 12   | California Spirit 70       |
| 9:30 AM | 1 | 18   | California Spirit 65    | 1     | 3  | 8    | Las Vegas Neons 65 (NV)    |
| 9:30 AM | 2 | 19   | Fun Bunch 65 (MO)       | 3     | 6  | 7    | Saints Express (CA)        |

**§** Teams #1-7 GIVE 5-Run equalizer and are HOME team in games vs. Teams #8-10

### Seeding for Women's 65+ and 70+ Double Elimination brackets commencing Saturday • See brackets for details

Format: Mixed 3-game Round Robin to seed Women's 65+ and 70+ Double Elimination brackets

Teams #1-7 play Double Elimination bracket for 65+ Championship

Teams #8-10 play Double Elimination bracket for 70+ Championship • INTERNAL SEEDING Home Runs - Open

Time Limits -  $RR = 65 + open inn. \cdot bracket = 70 + open inn. \cdot Championship game(s) = 7 innings full Tie Breakers - Head to head (in full RR only), least runs allowed, run differential, coin toss$ 

Rev. 11/05/2016

#### Women's 65+ Senior Division • 7 Teams

Rev. 10/30/2016

### Women's 70+ Senior Division • 3 Teams

### Championship Bracket