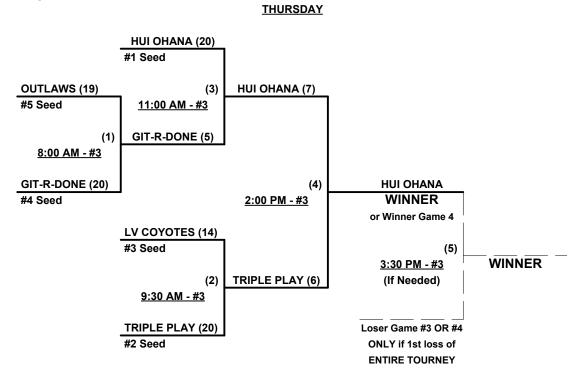

## Men's 75+ AAA Division • 5 Teams

| <u>Win</u> | <u>Loss</u> |   |                           |
|------------|-------------|---|---------------------------|
| 1          | 3           | 1 | Git-R-Done 75 (CA)        |
| 4          | 0           | 2 | Hui Ohana (HI)            |
| 2          | 2           | 3 | Las Vegas Coyotes 75 (NV) |

| <u>Win</u> | Loss |   |     |
|------------|------|---|-----|
| 1          | 3    | 4 | Out |

tlaws (AZ) 2 2 5 Triple Play 75 (CA)

## Tuesday • November 15, 2016 • Rose Mofford Softball Complex • Phoenix

Field address ► 9833 N. 25th Ave. - Phoenix, AZ 85021

| Time     | # | Runs | Team Name                 | Field | # | Runs | Team Name                 |
|----------|---|------|---------------------------|-------|---|------|---------------------------|
| 11:00 AM | 4 | 16   | Outlaws (AZ)              | 1     | 3 | 26   | Las Vegas Coyotes 75 (NV) |
| 12:30 PM | 3 | 14   | Las Vegas Coyotes 75 (NV) | 1     | 5 | 19   | Triple Play 75 (CA)       |
| 12:30 PM | 2 | 5    | Hui Ohana (HI)            | 2     | 1 | 17   | Git-R-Done 75 (CA)        |
| 2:00 PM  | 5 | 17   | Triple Play 75 (CA)       | 1     | 2 | 20   | Hui Ohana (HI)            |
| 2:00 PM  | 1 | 14   | Git-R-Done 75 (CA)        | 2     | 4 | 11   | Outlaws (AZ)              |

## Wednesday • November 16, 2016 • Rose Mofford Softball Complex • Phoenix

| Time     | # | Runs | Team Name                 | Field | # | Runs | Team Name                 |
|----------|---|------|---------------------------|-------|---|------|---------------------------|
| 9:30 AM  | 2 | 25   | Hui Ohana (HI)            | 4     | 3 | 12   | Las Vegas Coyotes 75 (NV) |
| 11:00 AM | 5 | 12   | Triple Play 75 (CA)       | 3     | 4 | 17   | Outlaws (AZ)              |
| 11:00 AM | 3 | 14   | Las Vegas Coyotes 75 (NV) | 4     | 1 | 11   | Git-R-Done 75 (CA)        |
| 12:30 PM | 4 | 12   | Outlaws (AZ)              | 3     | 2 | 18   | Hui Ohana (HI)            |
| 12:30 PM | 1 | 3    | Git-R-Done 75 (CA)        | 4     | 5 | 14   | Triple Play 75 (CA)       |

Format: Full (4-game) Round Robin to seed Modified Single Elimination bracket on Thursday NOTE Provisional "If" game ONLY if UNBEATEN #1 Seed suffers FIRST loss of ENTIRE Tourrnament Home Runs - Open

Run Rules - Five (5) runs per ½ inning at bat (except open inning)

### Men's 75+ AAA Division • 5 Teams

### Championship Bracket