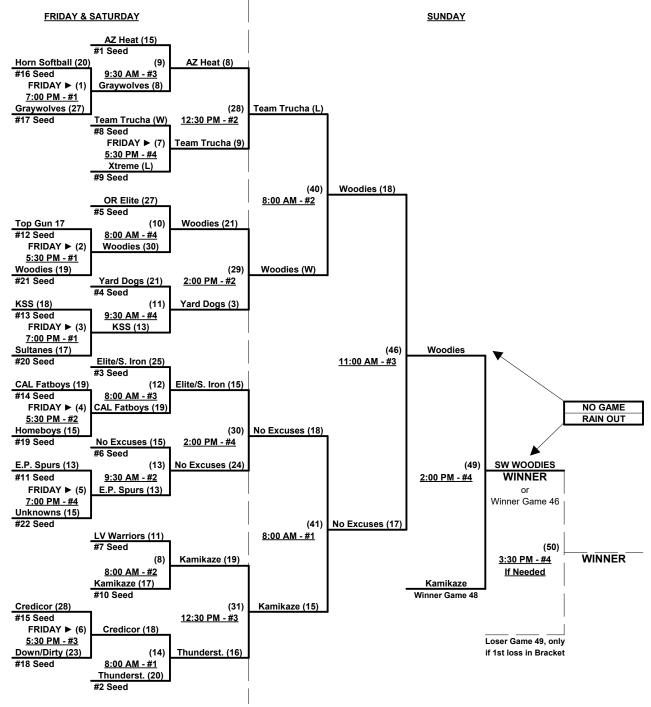

## Men's 50+ AAA Division • 22 Teams

| <u>Win</u> | Loss |    |                         |
|------------|------|----|-------------------------|
| 2          | 0    | 1  | Arizona Heat 50's       |
| 1          | 1    | 2  | Calgary Fatboys (AB)    |
| 0          | 2    | 3  | Credicor Financial (BC) |
| 0          | 2    | 4  | Down & Dirty (NM)       |
| 1          | 1    | 5  | El Paso Spurs (TX)      |
| 2          | 0    | 6  | Elite/Scrap Iron (CO)   |
| 0          | 2    | 7  | Graywolves (NM)         |
| 0          | 2    | 8  | Homeboys (HI)           |
| 1          | 1    | 9  | Kamikaze 50 (CA)        |
| 1          | 1    | 10 | KSS (AZ)                |
| 2          | 0    | 11 | No Excuses (CA)         |
| 2          | 0    | 12 | Oregon Elite            |

|   | <u>Win</u> | <u>Loss</u> |    |                        |
|---|------------|-------------|----|------------------------|
|   | 0          | 2           | 13 | Sultanes (NM)          |
| • | 0          | 2           | 14 | Team SW/Woodies (NM)   |
|   | 2          | 0           | 15 | Team Trucha (NM)       |
| • | •          | •           | 16 | The Thunder (NM) • OUT |
| • | 2          | 0           | 17 | Thunderstruck (AZ)     |
|   | 1          | 1           | 18 | Top Gun 50's (CA)      |
|   | 0          | 2           | 19 | Unknowns (AZ)          |
|   | 2          | 0           | 20 | Vegas Warriors (NV)    |
|   | 1          | 1           | 21 | Xtreme (AZ)            |
| • | 2          | 0           | 22 | Yardogs (NM)           |
| • | 0          | 2           | 23 | Horn Softball AA (CA)  |

**§** Team #23 RECEIVES 5-Run OR 11-Defensive-player equalizer and is VISITOR in ALL games

Seeding for 50-AAA Three-game-guarantee bracket commencing FRIDAY evening • See bracket for details

Rev. 11/16/2016

# Men's 50+ AAA Division • 22 Teams

Format: Two (2) game round robin to seed 50-AAA Three-game-guarantee bracket
 Team #23 must WIN bracket to earn 1st Place Awards and 2018 T.O.C. bid in 50-AA
 If Team #23 wins, Runner-up earns 2018 T.O.C. bid in 50-AAA