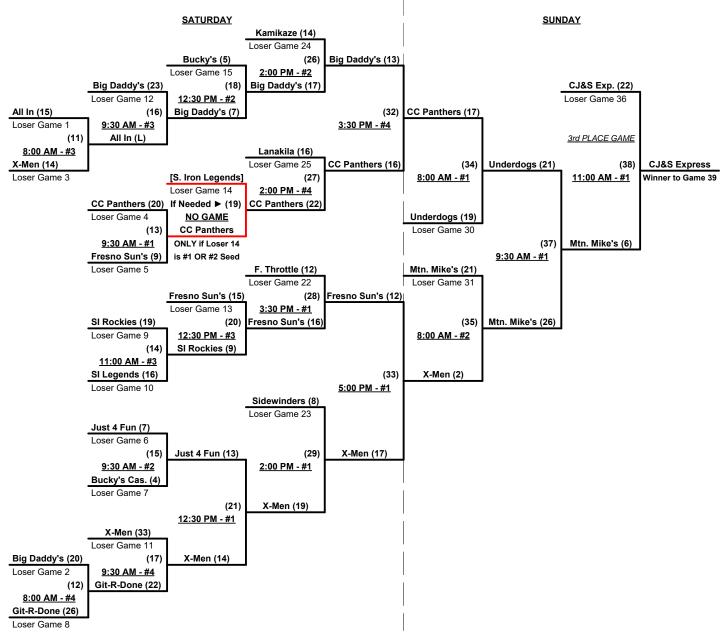

Seeding for 60-AAA Three-game-guarantee bracket commencing FRIDAY afternoon • See bracket for details

NOTE • Saturday & Sunday bracket play at SAGUARO RANCH PARK • 9802 N. 59th Avenue • Glendale, AZ 85302

#### Men's 60+ AAA Division • 18 Teams

#### Elimination Bracket

Rev. 11/05/2016