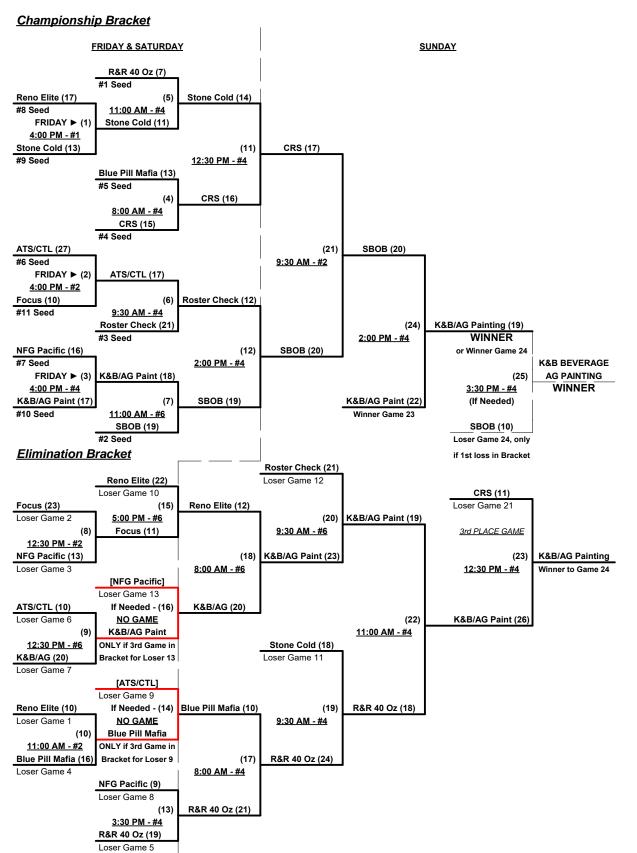

### Men's 40+ Major Plus Division • 3 Teams

#### Championship Bracket

#### Men's 40+ Major Division • 11 Teams

Rev. 11/15/2016

Rev. 11/05/2016