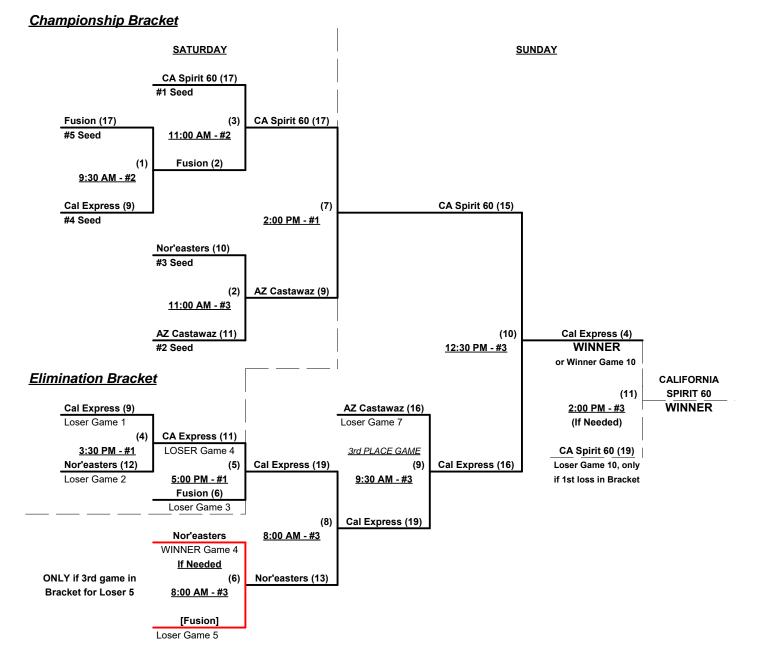

### Women's 60+ Senior Division • 5 Teams

| <u>Win</u> | <u>Loss</u> |   |                      |
|------------|-------------|---|----------------------|
| 2          | 0           | 1 | Arizona Castawaz     |
| 0          | 2           | 2 | Cal Express (CA)     |
| 2          | 0           | 3 | California Spirit 60 |

| <u>Win</u> | <u>Loss</u> |
|------------|-------------|
| 0          | 2           |

4 Fusion Softball (CA)

5 Nor'easters (DE)

## Friday • November 18, 2016 • Mountain Vista Park Softball Complex • Phoenix

Field address ► 13601 S. 50th St. - Phoenix, AZ 85044

| Time     | # | Runs | Team Name            | Field | # | Runs | Team Name            |
|----------|---|------|----------------------|-------|---|------|----------------------|
| 12:00 PM | 4 | 7    | Fusion Softball (CA) | 1     | 3 | 10   | California Spirit 60 |
| 1:30 PM  | 3 | 21   | California Spirit 60 | 1     | 5 | 8    | Nor'easters (DE)     |
| 1:30 PM  | 2 | 11   | Cal Express (CA)     | 2     | 1 | 15   | Arizona Castawaz     |
| 3:00 PM  | 5 | 10   | Nor'easters (DE)     | 1     | 2 | 6    | Cal Express (CA)     |
| 3:00 PM  | 1 | 19   | Arizona Castawaz     | 2     | 4 | 10   | Fusion Softball (CA) |

Seeding for Women's 60+ Three-game-guarantee bracket commencing Saturday morning • See bracket

**Format:** Two (2) game Round Robin to seed Women's 60+ Division Three-game-guarantee bracket Home Runs - Open

Time Limits - RR = 65 + open inn. • bracket = 70 + open inn. • Championship game(s) = 7 innings full Tie Breakers - Head to head (in full RR only), least runs allowed, run differential, coin toss

### Women's 60+ Senior Division • 5 Teams

Rev. 11/07/2016

Rev. 11/05/2016