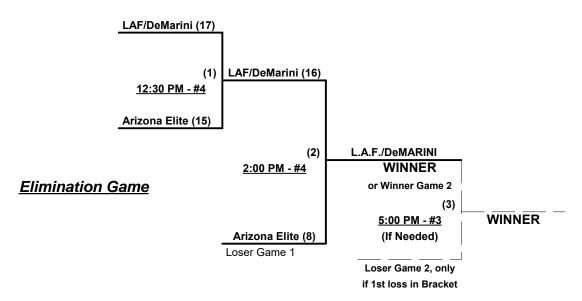

## Men's 50+ Platinum Division • 13 Teams

| <u>Win</u> | Loss |   |                         |
|------------|------|---|-------------------------|
| 1          | 2    | 1 | L.A.F. 50/DeMarini (CA) |
| 2          | 1    | 2 | Arizona Elite 55        |
| 1          | 1    | 3 | 4 The Fallen (AZ)       |
| 1          | 1    | 4 | Arizona Alpha Dawgz     |
| 1          | 1    | 5 | Arizona Old School 50   |
| 1          | 1    | 6 | Custom Truck (UT)       |
| 1          | 1    | 7 | Fully Loaded (TX)       |

|   | <u>Win</u> | Loss |    |                        |
|---|------------|------|----|------------------------|
|   | 2          | 0    | 8  | JU Entertainment (CA)  |
|   | 2          | 0    | 9  | Nor Cal Warriors (CA)  |
|   | 2          | 0    | 10 | OGR 50 (CA)            |
|   | 0          | 2    | 11 | Tex Vets (TX)          |
| • | 0          | 2    | 12 | Texas Bulls 50's       |
| • | 0          | 2    | 13 | Tucson Hammertime (AZ) |

#### Seeding for 50-Major Three-game-guarantee bracket commencing FRIDAY evening • See bracket for details

Format: Mixed two (2) game round robin to seed 50-Major Three-game-guarantee bracket Teams #1-2 play Best 2 of 3 Series for 50/55-Major+ Championship ON SATURDAY Teams #3-13 play Three-game-guarantee bracket for 50-Major Championship Home Runs - Home Run rule of LOWER rated team in game Major+ = 9 per Team per Game, Outs NOTE SSUSA Official Rulebook §9.5 (Retrieving Home Run Balls) will be strictly enforced. Run Rules - Run rule of LOWER rated team in game (except open inning) Major+ = 7 runs per ½ inning at bat Mercy Rule - Fifteen (15) runs after 5 innings • 50/55-Major+ Best 2 of 3 Series ONLY Time Limits - RR = 65 + open inn. • Bracket = 70 + open inn. • Championship game(s) = 7 innings full Tie Breakers - Head to head (in full RR only), least runs allowed, run differential, coin toss

### Men's 50/55+ Major Plus Division • 2 Teams

Championship Bracket

ALL GAMES ON SATURDAY