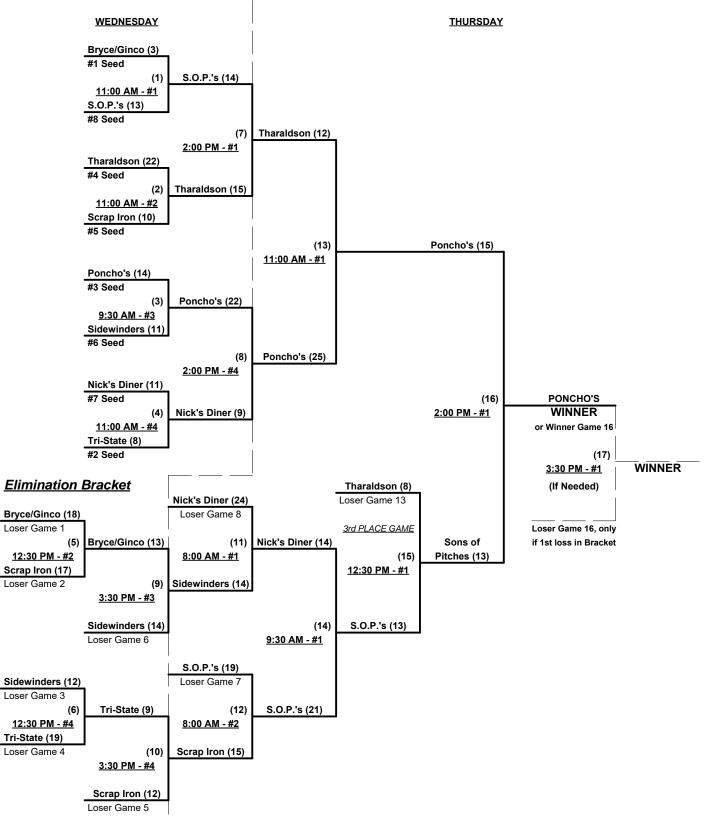

## Men's 70+ Silver Division • 7 Teams

| <u>Win</u> | <u>Loss</u> |   |                       | <u>Win</u> | <u>Loss</u> |   |                           |
|------------|-------------|---|-----------------------|------------|-------------|---|---------------------------|
| 2          | 0           | 1 | Chicago Strikers (IL) | 1          | 1           | 5 | Scrap Iron 70 Red (CO)    |
| 2          | 0           | 2 | Git-R-Done 70 (CA)    | 0          | 2           | 6 | Yavapai Casino (AZ)       |
| 1          | 1           | 3 | Midwest Legends (NE)  | •          | •           | 7 | Doughboys (NV) • OUT      |
| 0          | 2           | 4 | Old Pueblo (AZ)       | 1          | 1           | 8 | El Paso Nine-Elevens (TX) |
|            |             |   |                       |            |             |   |                           |

#### Seeding for 70-AAA Three-game-guarantee bracket commencing Wednesday morning • See Bracket for details

Format: Two (2) game round robin to seed 70-Silver Three-game-guarantee bracket

Team #8 must WIN bracket for 1st Place awards and 2018 T.O.C. bid in 780-AA

#### Men's 70+ Silver Division • 7 Teams

Rev. 12/07/2016