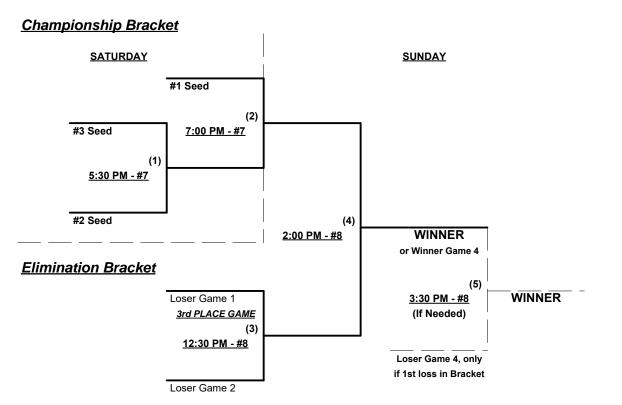

#### Men's 40/50+ Gold Division • 6 Teams

| <u>Win</u> | <u>Loss</u> |   | <u>40-Gold</u>       |     | <u>Win</u> | <u>Loss</u> |   | <u>50-Major</u>        |
|------------|-------------|---|----------------------|-----|------------|-------------|---|------------------------|
|            | 1           | 1 | DFS Softball (AZ)    |     |            |             | 4 | Fully Loaded (TX)      |
|            |             | 2 | EPT 40's (TX)        |     |            |             | 5 | Texas Bulls 50's (TX)  |
|            |             | 3 | TUC Hammertime 40 (A | AZ) |            |             | 6 | TUC Hammertime 50 (AZ) |

#### Seeding for Championship Double Elimination Brackets commencing Saturday evening - See Brackets

Format: Two (2) game Round Robin to seed 40-Gold and 50-Major Double Elimination brackets

Teams #1-3 play Double Elimination bracket for 40-Gold Championship

Teams #4-6 play Double Elimination bracket for 50-Major Championship

Home Runs - Home Run rule of LOWER rated team in game

40-Major = 8 per team per game, Outs 40-AAA & 50-Major = 6 per team per game, Outs