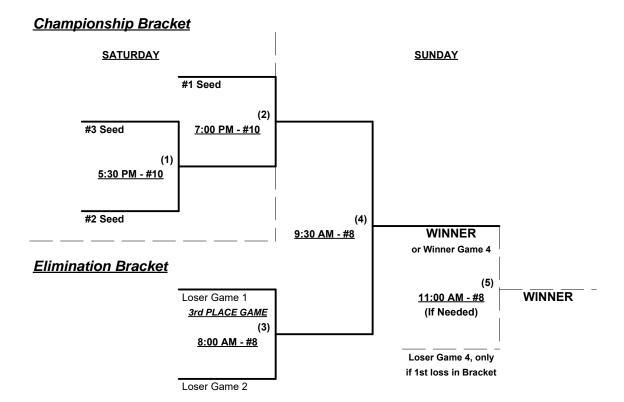

#### Men's 40+ Gold Division • 3 Teams

#### Men's 50+ Major Division • 3 Teams

#### Seeding for Championship Double Elimination Brackets commencing Saturday evening - See Brackets

Format: Two (2) game Round Robin to seed 40-Gold and 50-Major Double Elimination brackets

Teams #1-3 play Double Elimination bracket for 40-Gold Championship