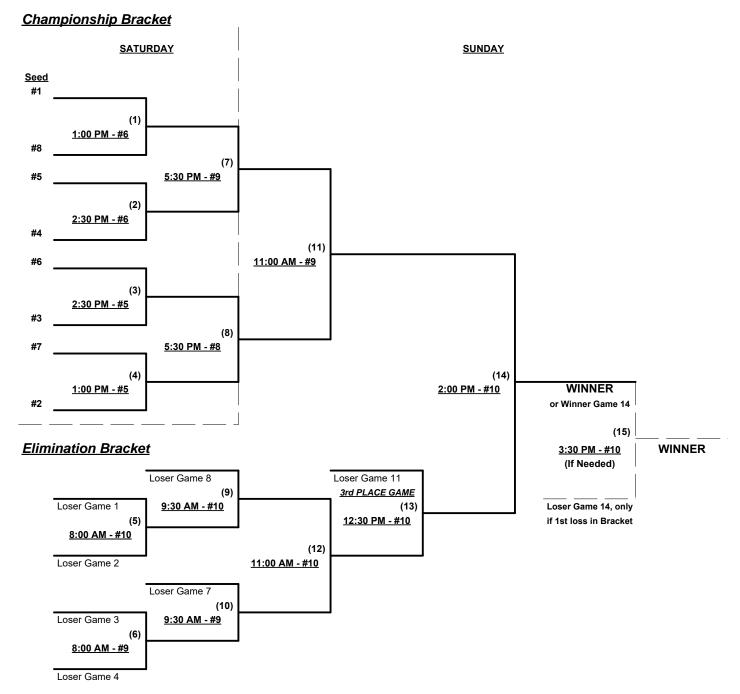

#### Men's 50+ AAA Division • 8 Teams

| <u>Win</u> | Loss |   |                         | <u>Win</u> | <u>Loss</u> |   |                        |
|------------|------|---|-------------------------|------------|-------------|---|------------------------|
|            |      | 1 | Angels 50 (TX)          |            |             | 5 | ManCave/WorkSteps (TX) |
|            |      | 2 | C.W.D. Woodworking (TX) |            |             | 6 | Team SW/Woodies (NM)   |
|            |      | 3 | El Paso Spurs (TX)      |            |             | 7 | Team Trucha (NM)       |
|            |      | 4 | Graywolves (NM)         |            |             | 8 | Texas Elite (TX)       |

Seeding for 50-AAA Double Elimination Bracket commencing Saturday afternoon • See Bracket for details

Format: Two (2) game Round Robin to seed 50-AAA Double Elimination bracket

Home Runs - AAA Rule = 3 per team per game, Outs

#### Men's 50+ AAA Division • 8 Teams