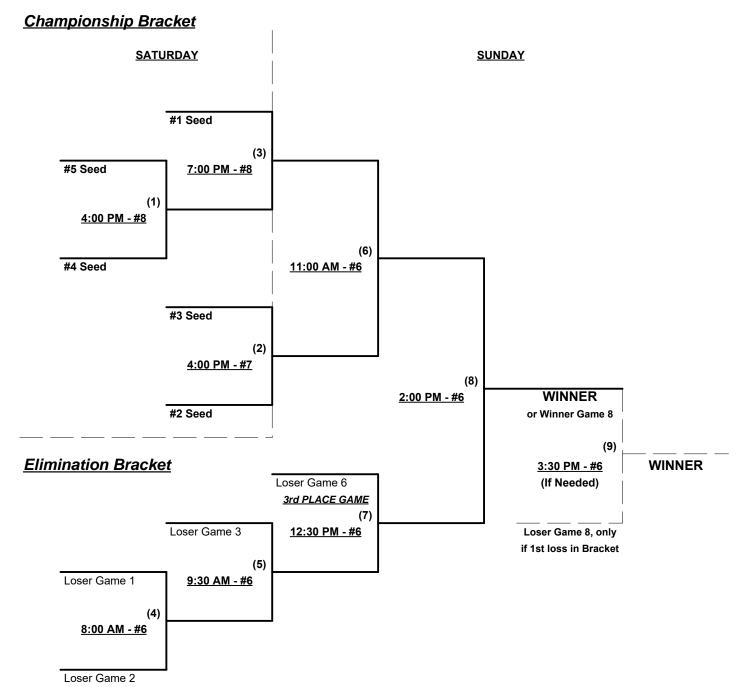

### Men's 55+ Silver Division • 5 Teams

| <u>Win</u> | <u>Loss</u> |   |                         | <u>Win</u> | <u>Loss</u> |   |                           |
|------------|-------------|---|-------------------------|------------|-------------|---|---------------------------|
|            |             | 1 | El Paso Old School (TX) |            |             | 4 | Unpredictable (NM)        |
|            |             | 2 | Lubbock Raiders (TX)    |            |             | 5 | <b>New Mexico Boomers</b> |
|            |             | 3 | SW Outlaws (NM)         |            |             | ' |                           |

## Saturday • April 8, 2017 • El Paso County Sports Complex • El Paso

Field Address ▶ 1780 N. Zaragoza Rd. - El Paso, TX 79936

| Time     | # | Runs | Team Name               | Field | # | Runs | Team Name               |
|----------|---|------|-------------------------|-------|---|------|-------------------------|
| 11:30 AM | 2 |      | Lubbock Raiders (TX)    | 7     | 3 |      | SW Outlaws (NM)         |
| 11:30 AM | 5 |      | § New Mexico Boomers    | 8     | 4 |      | Unpredictable (NM)      |
| 1:00 PM  | 3 |      | SW Outlaws (NM)         | 7     | 1 |      | El Paso Old School (TX) |
| 1:00 PM  | 4 |      | Unpredictable (NM)      | 8     | 2 |      | Lubbock Raiders (TX)    |
| 2:30 PM  | 1 |      | El Paso Old School (TX) | 7     | 5 | §    | New Mexico Boomers      |

§ Team #5 RECEIVES 5-Run OR 11-Defensive-player equalizer and is VISITOR in ALL games

#### Seeding for 55-Silver Double Elimination Brackets commencing Saturday afternoon - See Bracket for details

Format: Two (2) game Round Robin to seed 55-Silver Double Elimination bracket

Home Runs - Home Run rule of LOWER rated team in game • New Mexico Boomers = AA

AAA = 3 per team per game, Outs AA = 1 per team per game, Outs

Run Rules - 5 runs per ½ inning at bat (except open inning)

Time Limits - RR = 65 + open inn. • Bracket = 70 + open inn. • Championship game(s) = 7 innings full

NOTE SSUSA Official Rulebook §9.5 (Retrieving Home Run Balls) will be strictly enforced.

Tie Breakers - Head to head (in full RR only), least runs allowed, run differential, coin toss

Schedule Subject to Change at Discretion of Tournament and Field Directors