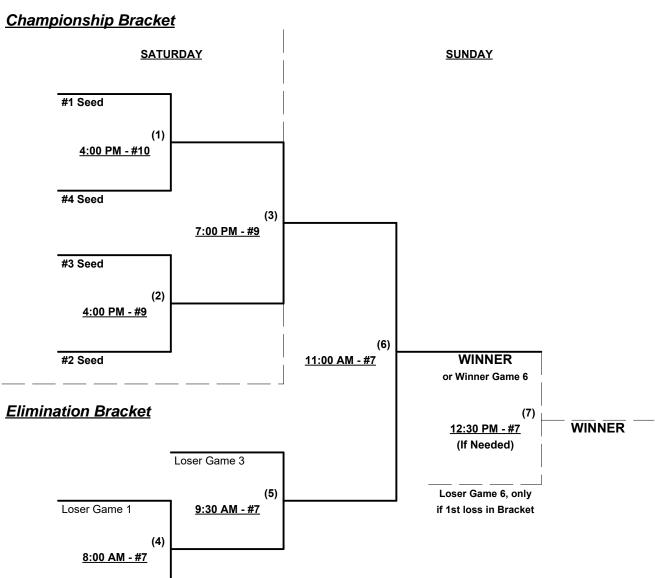

### Men's 60/70+ Silver Division • 6 Teams

| <u>Win</u> | <u>Loss</u> | <u>60-AAA</u>           | <u>Win</u> Loss |   | <u>60/70-AA</u>            |
|------------|-------------|-------------------------|-----------------|---|----------------------------|
|            |             | 1 Drillers 60 (TX)      |                 | 5 | Morning Star Senators (NM) |
|            |             | 2 El Paso Bad Boys (TX) |                 | 6 | El Paso Nine-Elevens (TX)  |
|            |             | 3 Electrifiers (TX)     |                 |   |                            |
|            |             | 4 Texas Thunder         |                 |   |                            |

#### Saturday • April 8, 2017 • El Paso County Sports Complex • El Paso

Field Address ▶ 1780 N. Zaragoza Rd. - El Paso, TX 79936

| Time     | # | Runs | Team Name                  | Field | # | Runs | Team Name                  |
|----------|---|------|----------------------------|-------|---|------|----------------------------|
| 8:30 AM  | 6 |      | El Paso Nine-Elevens (TX)  | 5     | 3 |      | ¶ Electrifiers (TX)        |
| 8:30 AM  | 1 |      | Drillers 60 (TX)           | 6     | 2 |      | El Paso Bad Boys (TX)      |
| 10:00 AM | 3 |      | § Electrifiers (TX)        | 5     | 5 |      | Morning Star Senators (NM) |
| 10:00 AM | 2 |      | El Paso Bad Boys (TX)      | 6     | 4 |      | Texas Thunder              |
| 11:30 AM | 5 |      | Morning Star Senators (NM) | 5     | 1 |      | § Drillers 60 (TX)         |
| 11:30 AM | 4 |      | ¶ Texas Thunder            | 6     | 6 |      | El Paso Nine-Elevens (TX)  |

- § Teams #1-4 GIVE 5-Run OR 11-Defensive-player equalizer and are HOME vs. Team #5
- ¶ Team #6 RECEIVES 7-Run equalizer and is VISITOR in ALL games (including Best 2 of 3)

#### Seeding for 60-AAA Double Elimination Bracket commencing Saturday afternoon • See Bracket for details

**Format:** Two (2) game Round Robin to seed 60-AAA Double Elimination bracket

Home Runs - Home Run rule of LOWER rated team in game

AAA = 3 per team per game, Outs AA = 1 per team per game, Outs

**NOTE** SSUSA Official Rulebook §9.5 (Retrieving Home Run Balls) will be strictly enforced.

Run Rules - 5 runs per ½ inning at bat (except open inning)

Time Limits - RR = 65 + open inn. • Bracket = 70 + open inn. • Championship game(s) = 7 innings full

Tie Breakers - Head to head (in full RR only), least runs allowed, run differential, coin toss

Schedule Subject to Change at Discretion of Tournament and Field Directors