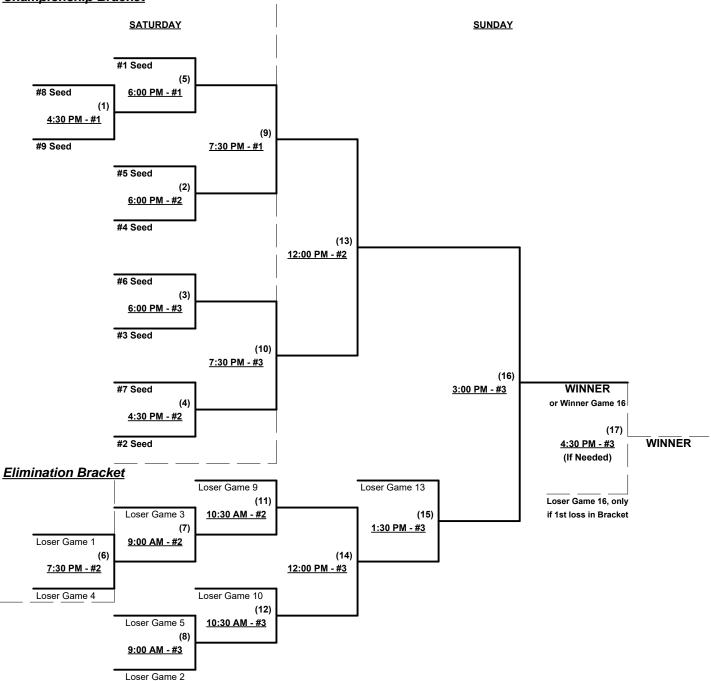

#### Seeding for 40-Gold Double Elimination Bracket commencing SATURDAY afternoon • See bracket for details

Format: Two (2) game Round Robin to seed 40-Gold Double Elimination bracket

NOTE Top finishing 40-AAA teams (#8-9) earn earn 1st and 2nd Place 40-AAA Awards

**§** Teams #8-9 RECEIVE equalizer (except vs. each other) in bracket play.

Home Runs - Home Run rule of LOWER rated team in game

Major = 8 per team per game, Outs AAA = 6 per team per game, Outs

NOTE SSUSA Official Rulebook §9.5 (Retrieving Home Run Balls) will be strictly enforced.

### Championship Bracket