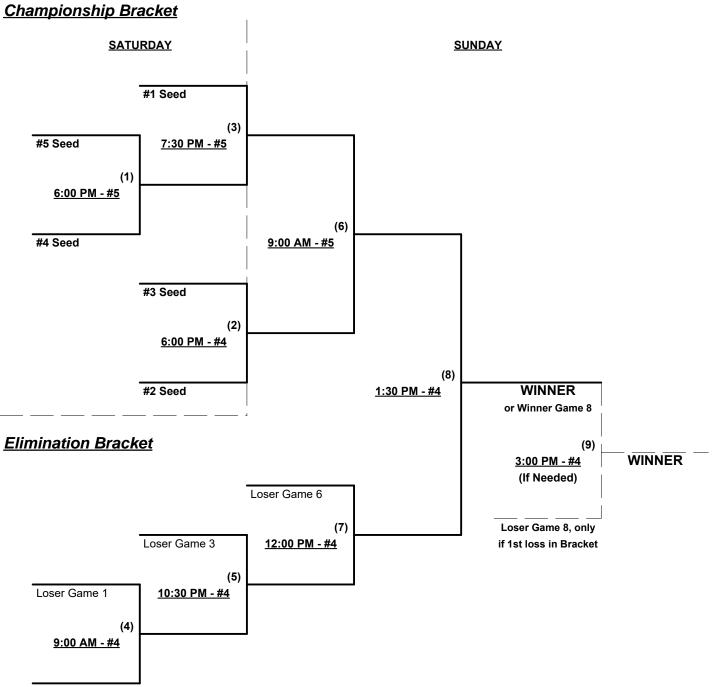

## Men's 50+ AAA Division • 5 Teams

Loser Game 2

|                       |             |   | SSUSA's Crabtown Classic Qualifier 2017<br>Glen Burnie, Maryland<br>June 3 - 4, 2017 |   |            |             |   |                        |  |
|-----------------------|-------------|---|--------------------------------------------------------------------------------------|---|------------|-------------|---|------------------------|--|
| more than just a game |             |   | Rev. 05/29/2017<br>Men's 55+ Gold Division • 6 Teams                                 |   |            |             |   |                        |  |
| <u>Win</u>            | <u>Loss</u> |   | 55-Platinum                                                                          | V | <u>Vin</u> | <u>Loss</u> |   | <u>55-AAA</u>          |  |
|                       |             | 1 | High Street Bucs 55 (MD)                                                             |   |            |             | 4 | Beltway Bandits (VA)   |  |
|                       |             | 2 | Phoenix Tube (NJ)                                                                    |   |            |             | 5 | Harford County LV (MD) |  |
|                       |             | 3 | Sweet Construction 55 (NJ)                                                           |   |            |             | 6 | Maryland Cougars       |  |

§ Team noted GIVES 5-Run OR 11-Defensive-player equalizer and is HOME in stated game

Seeding for Double Elimination Championship Brackets commencing SATURDAY evening • See bracket for details

Format: Two (2) game Round Robin to seed Double Elimination Championship brackets

Teams #1-3 play Double Elimination bracket for 55-Platinum Championship

**NOTE** High Street Bucs 55s GIVE equalizer and are HOME in all bracket games

Teams #4-6 play Double Elimination bracket for 55-AAA Championship

Home Runs - Home Run rule of LOWER rated team in game

Major = 6 per team per game, Outs AAA = 3 per team per game, Outs

**NOTE** SSUSA Official Rulebook §9.5 (Retrieving Home Run Balls) will be strictly enforced.

Run Rules - 5 runs per ½ inning at bat (except open inning)

Time Limits - RR = 65 + open inn. • Bracket = 70 + open inn. • Championship game(s) = 7 innings full

Tie Breakers - Head to head (in full RR only), least runs allowed, run differential, coin toss