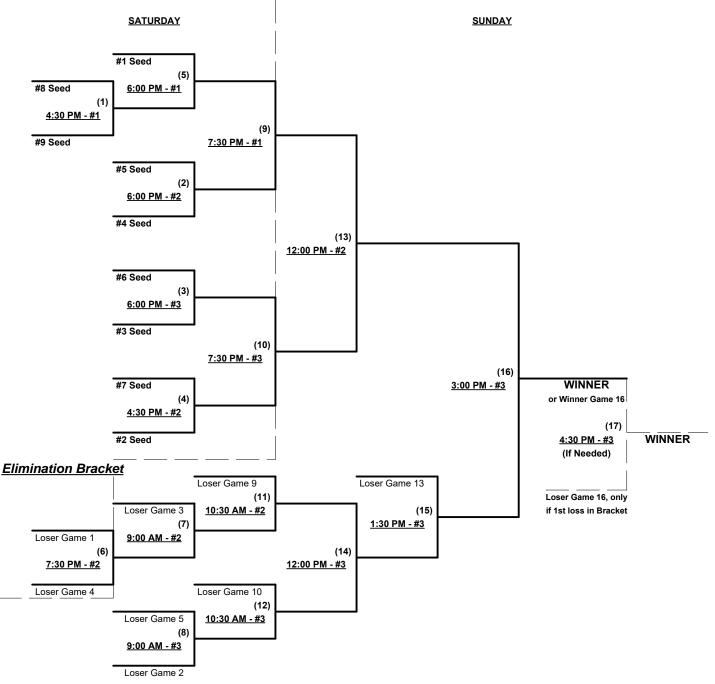

S Teams #8-9 RECEIVE 5-Run OR 11-Defensive-player equalizer and are VISITOR vs. Teams #1-7

#### Seeding for 40-Gold Double Elimination Bracket commencing SATURDAY afternoon • See bracket for details

Format: Two (2) game Round Robin to seed 40-Gold Double Elimination bracket

**NOTE** Top finishing 40-AAA teams (#8-9) earn earn 1st and 2nd Place 40-AAA Awards

**§** Teams #8-9 RECEIVE equalizer (except vs. each other) in bracket play.

Home Runs - Home Run rule of LOWER rated team in game

Major = 8 per team per game, Outs AAA = 6 per team per game, Outs

**NOTE** SSUSA Official Rulebook §9.5 (Retrieving Home Run Balls) will be strictly enforced.

- Pitch Count All batters start with "1-1" count (NO waste foul) SSUSA Rulebook §6.2 (Pitch Count)
- Run Rules 5 runs per <sup>1</sup>/<sub>2</sub> inning at bat (except open inning)

Time Limits -  $RR = 65 + open inn. \cdot Bracket = 70 + open inn. \cdot Championship game(s) = 7 innings full$ 

Tie Breakers - Head to head (in full RR only), least runs allowed, run differential, coin toss