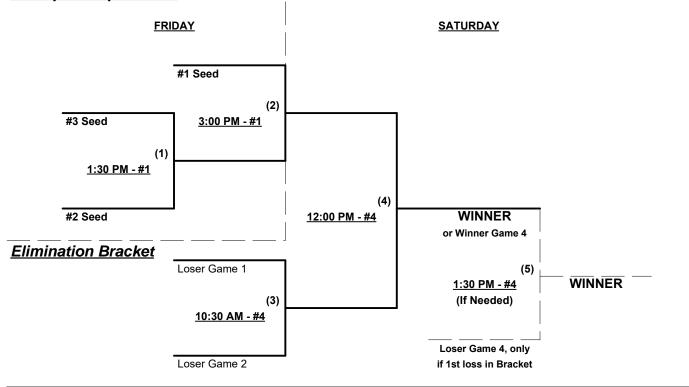

### Seeding for 50-AAA Double Elimination Bracket commencing SATURDAY evening • See bracket for details

Format: Two (2) game Round Robin to seed Double Elimination Championship brackets Teams #1-2 play Best 2 of 3 Series ON SUNDAY for 50-Major Championship Teams #3-7 play Double Elimination bracket for 50-AAA Championship Home Runs - Home Run rule of LOWER rated team in game Major = 6 per team per game, Outs AAA = 3 per team per game, Outs <u>NOTE</u> SSUSA Official Rulebook §9.5 (Retrieving Home Run Balls) will be strictly enforced. Run Rules - 5 runs per ½ inning at bat (except open inning) Time Limits - RR = 65 + open inn. • Bracket = 70 + open inn. • Championship game(s) = 7 innings full Tie Breakers - Head to head (in full RR only), least runs allowed, run differential, coin toss