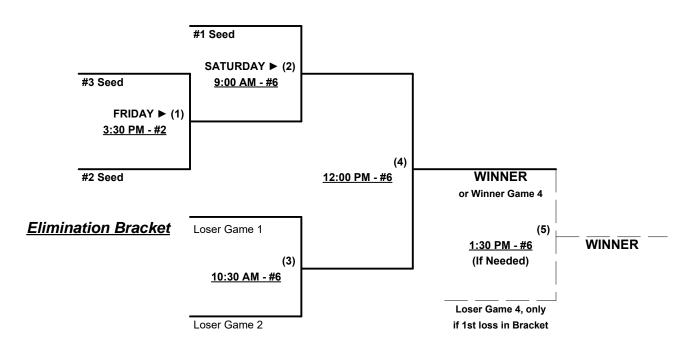

§ Team noted GIVES 5-Run OR 11-Defensive-player equalizer and is HOME in stated game

Seeding for Double Elimination Championship Brackets commencing SATURDAY evening • See bracket for details

Format: Two (2) game Round Robin to seed Double Elimination Championship brackets

Teams #1-3 play Double Elimination bracket for 55-Platinum Championship

**NOTE** High Street Bucs 55s GIVE equalizer and are HOME in all bracket games

Teams #4-6 play Double Elimination bracket for 55-AAA Championship

Home Runs - Home Run rule of LOWER rated team in game

Major = 6 per team per game, Outs AAA = 3 per team per game, Outs

**NOTE** SSUSA Official Rulebook §9.5 (Retrieving Home Run Balls) will be strictly enforced.

Run Rules - 5 runs per ½ inning at bat (except open inning)

Time Limits - RR = 65 + open inn. • Bracket = 70 + open inn. • Championship game(s) = 7 innings full

Tie Breakers - Head to head (in full RR only), least runs allowed, run differential, coin toss