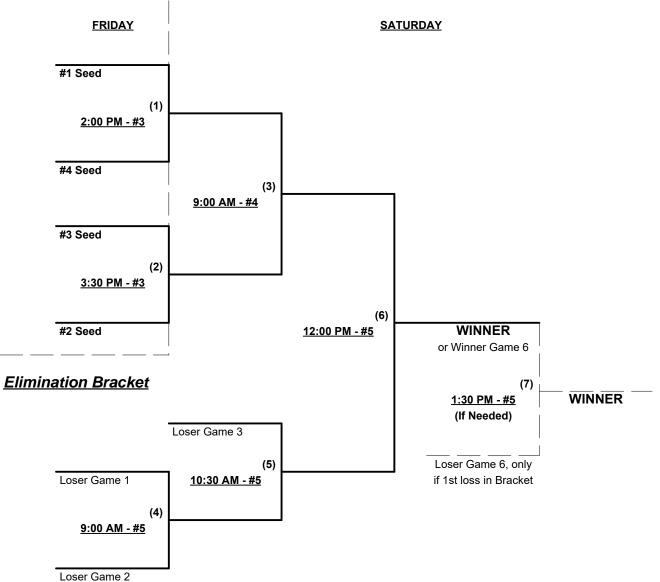

§ Team noted GIVES 5-Run OR 11-Defensive-player equalizer and is HOME in stated game

Seeding for Double Elimination Championship Brackets commencing FRIDAY afternoon • See Brackets

Format: Two (2) game Round Robin to seed Double Elimination Championship brackets Teams #1-3 play Double Elimination bracket for 60-Major Championship Teams #4-7 play Double Elimination bracket for 60-AAA Championship Teams #8-10 play Double Elimination bracket for 60/65-Gold Championship NOTE High Street Bucs 65s GIVE equalizer and are HOME in all bracket games Home Runs - Home Run rule of LOWER rated team in game AAA = 3 per team per game, Outs AAA = 3 per team per game, Outs AAA = 1 per team per game, Outs NOTE SSUSA Official Rulebook §9.5 (Retrieving Home Run Balls) will be strictly enforced. Run Rules - 5 runs per ½ inning at bat (except open inning) Time Limits - RR = 65 + open inn. • Bracket = 70 + open inn. • Championship game(s) = 7 innings full Tie Breakers - Head to head (in full RR only), least runs allowed, run differential, coin toss