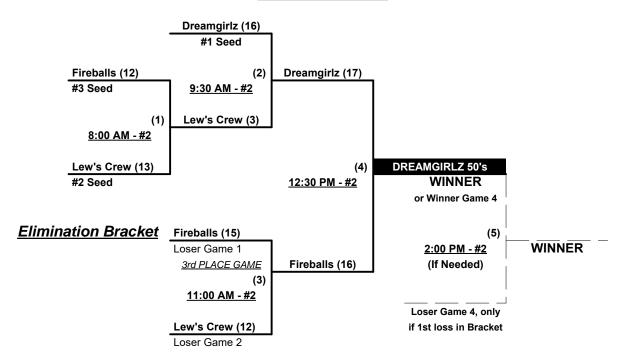

### Women's 40/50+ Gold Division • 3 Teams

#### **Championship Bracket**

#### **ALL GAMES ON SUNDAY**