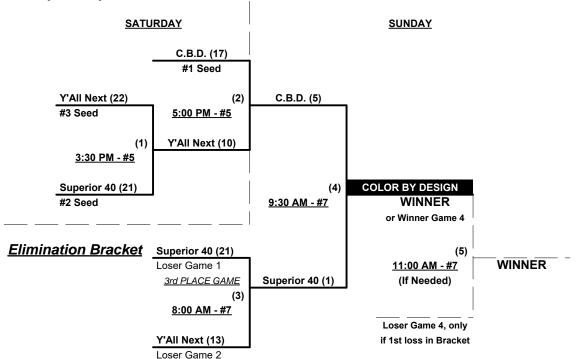

Major = 8 per Team per Game, Outs

AAA = 6 per Team per Game, Outs

NOTE SSUSA Official Rulebook §9.5 (Retrieving Home Run Balls) will be strictly enforced.

Run Rules - 5 runs per ½ inning at bat (except open inning) • See Major+ vs. Major+ rules below

Time Limits - RR = 65 + open inn. • Bracket = 70 + open inn. • Championship game(s) = 7 innings full

Tie Breakers - Head to head (in full RR only), least runs allowed, run differential, coin toss

Schedule Subject to Change at Discretion of Tournament and Field Directors



## **SSUSA's Eastern National Championships 2017** Cary, North Carolina

August 4 - 6, 2017

Rev. 07/27/2017

### Men's 40+ Masters Major Division • 3 Teams

#### **Championship Bracket**



#### Men's 40+ Masters AAA Division • 3 Teams

### **Championship Bracket**





# SSUSA's Eastern National Championships 2017 Cary, North Carolina August 5 - 6, 2017

Rev. 07/27/2017

## Women's 40+ Masters / 50+ Senior Division • 5 Teams

|   | <u>Win</u> | Loss |   | <u>40-Major</u>            | <u>Win</u> | <u>Loss</u> |   | <u>40/50-Gold</u>         |
|---|------------|------|---|----------------------------|------------|-------------|---|---------------------------|
|   | 2          | 1    | 1 | Kryptonite (FL)            | 0          | 4           | 3 | Fireballs (MA)            |
| _ | 2          | 1    | 2 | Sweet Ladies Softball (VA) | 1          | 3           | 4 | Lew's Crew/Exceeding (MD) |
| - |            |      | • |                            | 4          | 0           | 5 | Dreamgirlz 50 (VA)        |

## Saturday • August 5, 2017 • Middle Creek A