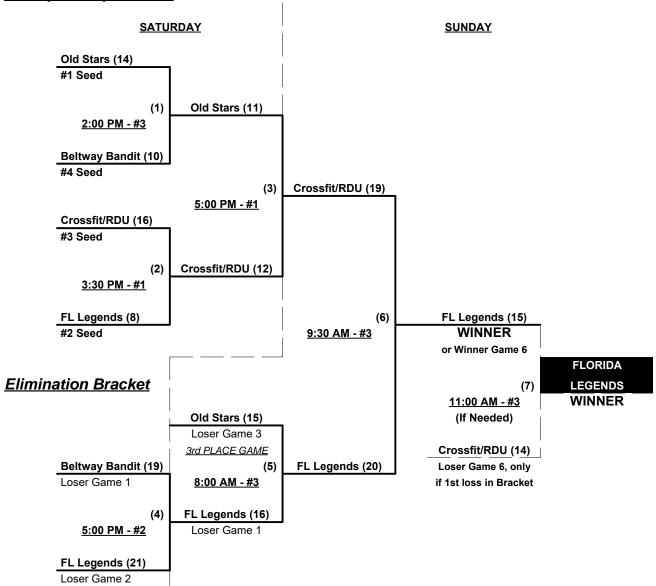

### Men's 50/55+ Silver Division • 6 Teams

| <u>Win</u> | <u>Loss</u> |   | <u>55-AAA</u>              | <u>Win</u> | <u>Loss</u> |   | <u>50/55-AA</u>      |
|------------|-------------|---|----------------------------|------------|-------------|---|----------------------|
| 2          | 1           | 1 | Ameriprise FL Legends 55's | 0          | 3           | 5 | Helltown (VA)        |
| 1          | 2           | 2 | Beltway Bandits (VA)       | 2          | 1           | 6 | Longshoremen 55 (VA) |
| 2          | 1           | 3 | Crossfit/RDU (NC)          |            |             | • |                      |
| 2          | 1           | 4 | Old Stars (IN)             |            |             |   |                      |

## Men's 55+ AAA Division • 4 Teams

### Championship Bracket

Rev. 07/27/2017