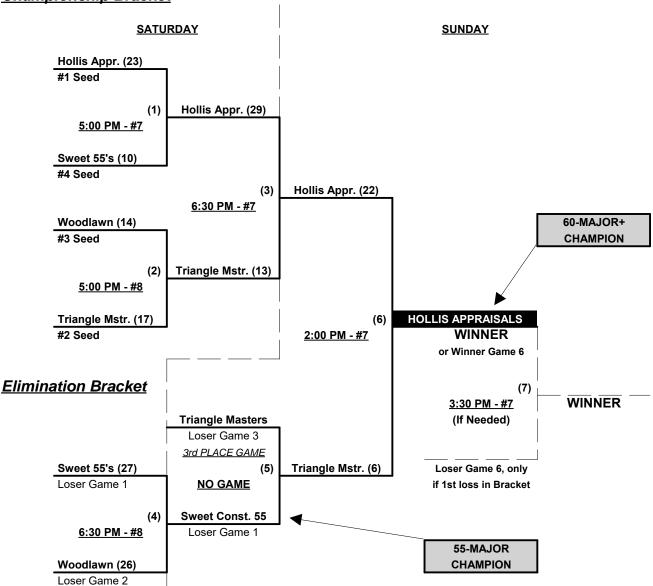

## Men's 55/60+ Platinum Division • 4 Teams

|   | Win Loss |   |   | <u>55-Major</u>              | <u>Win</u> | <u>Vin</u> Loss |   | <u>60-Major+</u>            |
|---|----------|---|---|------------------------------|------------|-----------------|---|-----------------------------|
| _ | 0        | 3 | 1 | Sweet Construction 55's (NJ) | 3          | 0               | 3 | Hollis Appraisals 60's (FL) |
| _ | 1        | 2 | 2 | Woodlawn Funeral Home (VA)   | 2          | 1               | 4 | Triangle Masters (NC)       |

## Championship Bracket

Rev. 07/27/2017