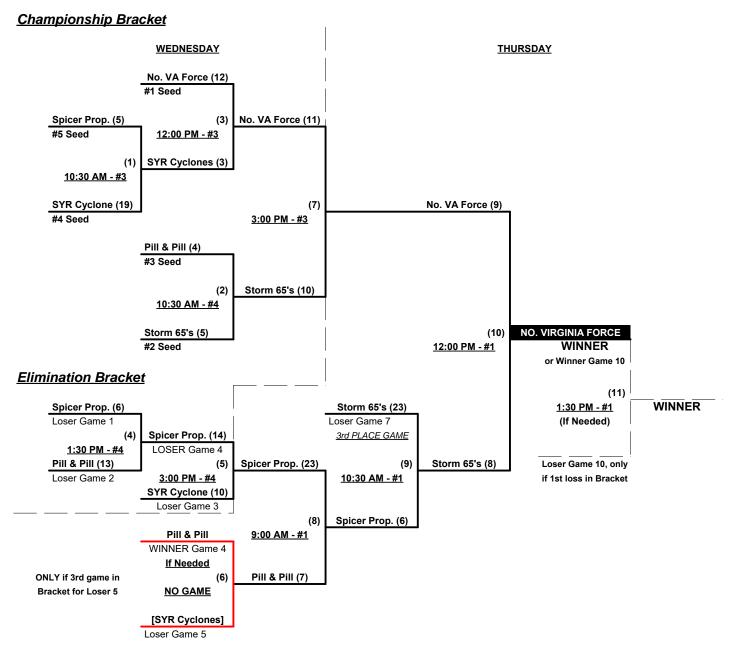

### Men's 65/70+ Gold Division • 5 Teams

|   | <u>Win</u> | <u>Loss</u> |   |                            | <u>Win</u> | <u>Loss</u> |   |                           |
|---|------------|-------------|---|----------------------------|------------|-------------|---|---------------------------|
|   | 2          | 0           | 1 | Northern Virginia Force 65 | 1          | 1           | 4 | Syracuse Cyclones 65 (NY) |
| _ | 1          | 1           | 2 | Pill & Pill 65 (MD)        | 0          | 2           | 5 | Spicer Properties 70 (MD) |
| _ | 1          | 1           | 3 | Storm 65's (FL)            |            |             |   |                           |

### Men's 65/70+ Gold Division • 5 Teams

Rev. 07/24/2017