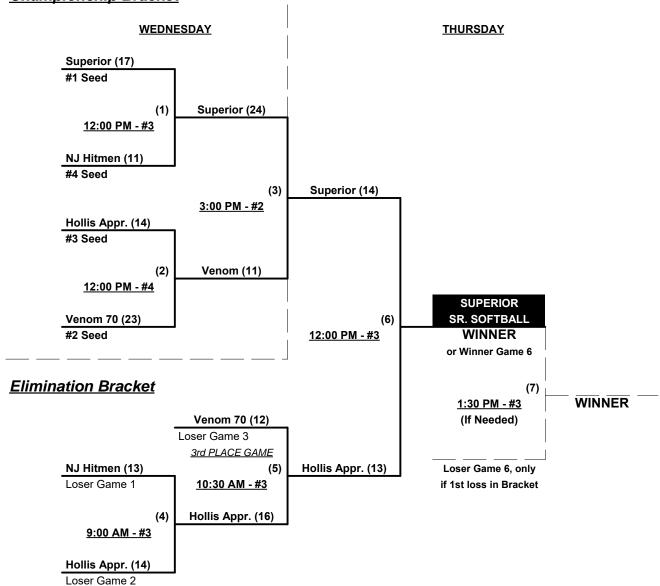

### Men's 65/70+ Platinum Division • 4 Teams

|   | <u>Win</u> | Loss |   | <u>65-Major+</u>            | <u>Win</u> | Loss |   | <u>65/70-Platinum</u>    |
|---|------------|------|---|-----------------------------|------------|------|---|--------------------------|
|   | 1          | 2    | 1 | Hollis Appraisals 65's (FL) | 0          | 3    | 3 | <b>New Jersey Hitmen</b> |
| _ | 3          | 0    | 2 | Superior Sr. Softball (VA)  | 2          | 1    | 4 | Venom (FL)               |

### Men's 65/70+ Platinum Division • 4 Teams

### Championship Bracket

Rev. 07/27/2017