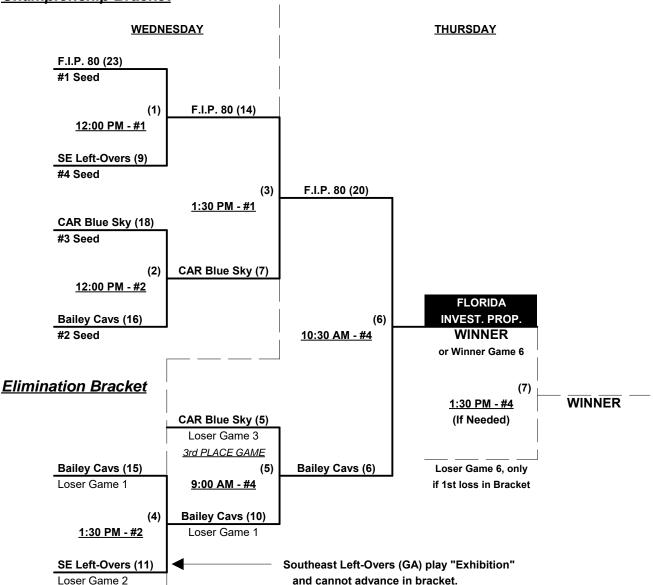

### Men's 75/80+ Gold Division • 4 Teams

|   | <u>Win</u> | Loss |   |                                   | <u>Win</u> | ! | <u>Loss</u> |   |                          |
|---|------------|------|---|-----------------------------------|------------|---|-------------|---|--------------------------|
|   | 2          | 1    | 1 | Southeast Left-Overs (GA)         | 1_         |   | 2           | 3 | Carolina Blue Sky's (NC) |
| • | 1          | 2    | 2 | <b>Bailey Talent Cavs 75 (VA)</b> | ) 2        | Τ | 1           | 4 | Florida Investment Prop. |

Team #1 plays "Exhibition" • Seeded last (#4) and cannot advance in bracket

**NOTE** Top finishing 75-AAA earns Eastern National Championship and bids to USA Game & T.O.C.

Teams #1 and #4 are Eastern National Champions in their respective age and divisions and earn berths in US National Championship games in Las Vegas

### Men's 75/80+ Gold Division • 4 Teams

### Championship Bracket