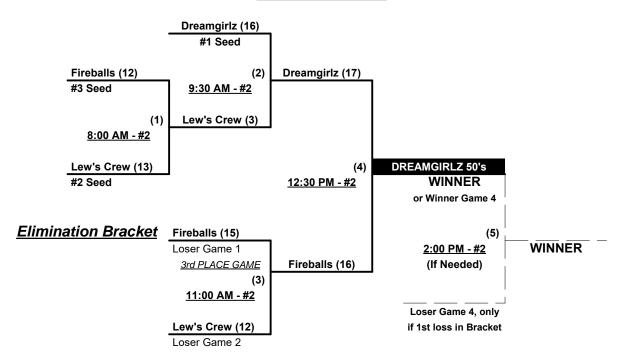

### Women's 40/50+ Gold Division • 3 Teams

#### **Championship Bracket**

#### **ALL GAMES ON SUNDAY**

Rev. 08/01/2017