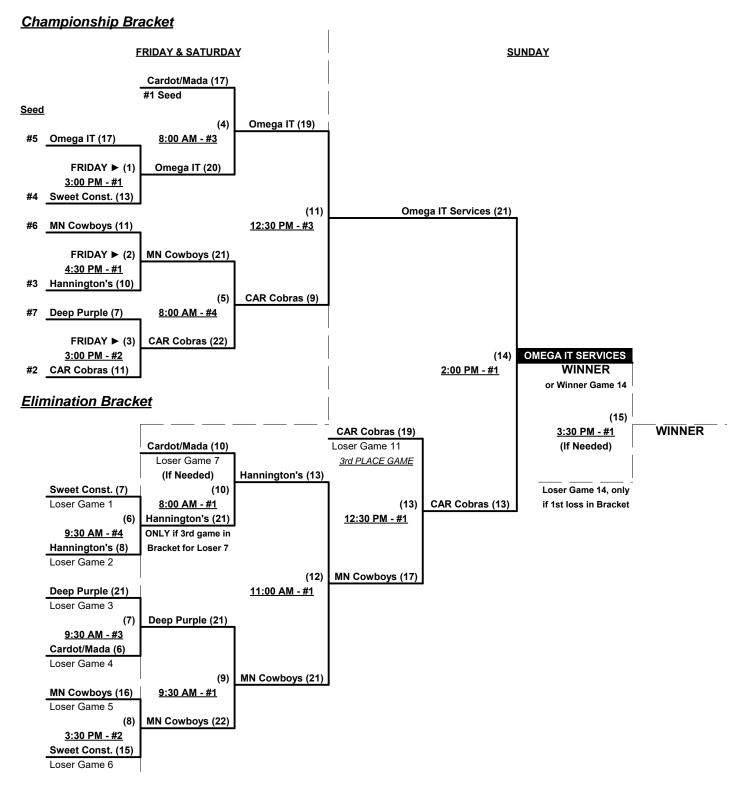

# Men's 60+ Major Division • 7 Teams

|   | <u>Win</u> | Loss |   |                         | <u>Win</u> | <u>Loss</u> |   |                            |
|---|------------|------|---|-------------------------|------------|-------------|---|----------------------------|
|   | 2          | 0    | 1 | Cardot/Madalena (NY)    | 1          | 1           | 5 | Minnesota Cowboys          |
| • | 1          | 1    | 2 | Carolina Cobras 60 (NC) | 1          | 1           | 6 | Omega IT Services (MD)     |
| • | 0          | 2    | 3 | Deep Purple (MA)        | 1          | 1           | 7 | Sweet Construction 60 (NJ) |
|   | 1          | 1    | 4 | Hannington's 60's (MA)  |            |             |   |                            |

Seeding for 60-Major Three-game-guarantee bracket commencing FRIDAY afternoon • See Bracket for details

Format: Two (2) game Round Robin to seed 60-Major Three-game-guarantee Bracket

Home Runs - Major = 6 per team per game, Outs

§ Teams #1-3 GIVE 5-Run OR 11-Defensive-player equalizer and are HOME vs. Teams #3-9

Format: Mixed Round Robin to seed 50-Major+ and 50-Major Championship brackets

Teams #1-3 play Double Elimination bracket for 50-Major+ championship • INTERNAL SEEDING Teams #4-9 play Three-game-guarantee bracket beginning FRIDAY for 50-Major championship