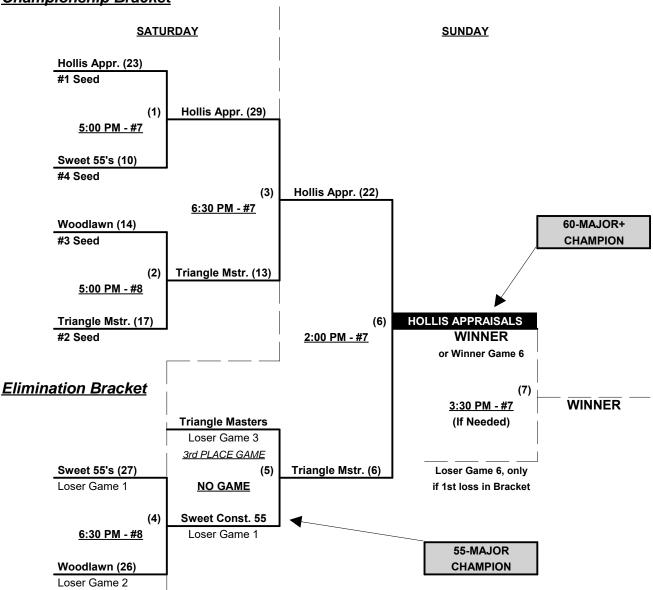

Seeding for 55/60-Platinum Double Elmination bracket commencing Saturday afternoon - See bracket for details

Format: Full (3-game) Round Robin to seed 55/60-Platinum Double Elimination Bracket

NOTE Top finishing 55-Major & 60-Major+ earn 1st Place individual awards and bids to

## Men's 55/60+ Platinum Division • 4 Teams

Rev. 07/27/2017