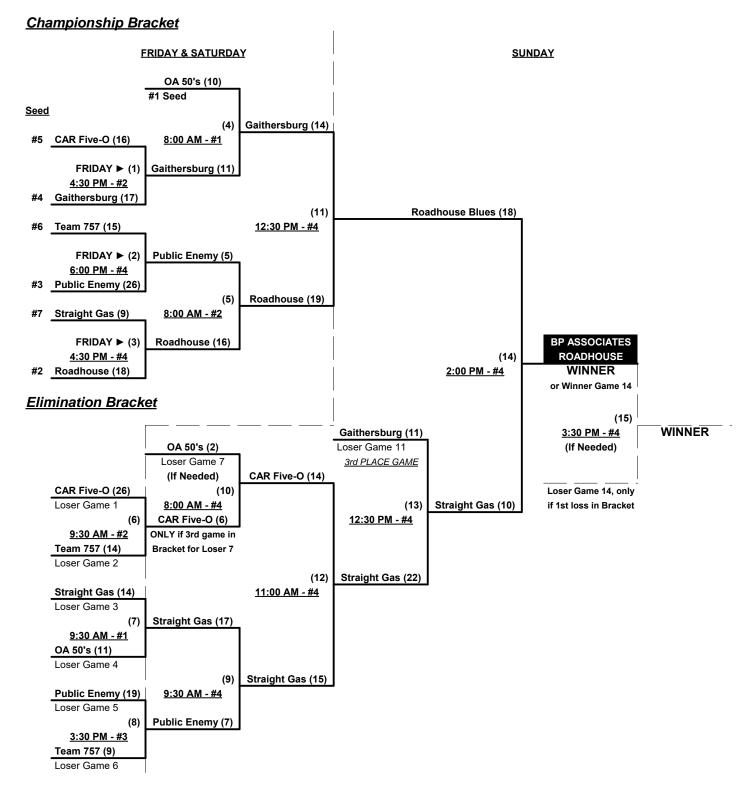

Seeding for 50-AAA Three-game-guarantee bracket commencing FRIDAY afternoon • See Bracket for details

Format: Two (2) game Round Robin to seed 50-AAA Three-game-guarantee Bracket

Home Runs - AAA = 3 per team per game, Outs

#### Men's 50+ AAA Division • 7 Teams

Rev. 07/27/2017