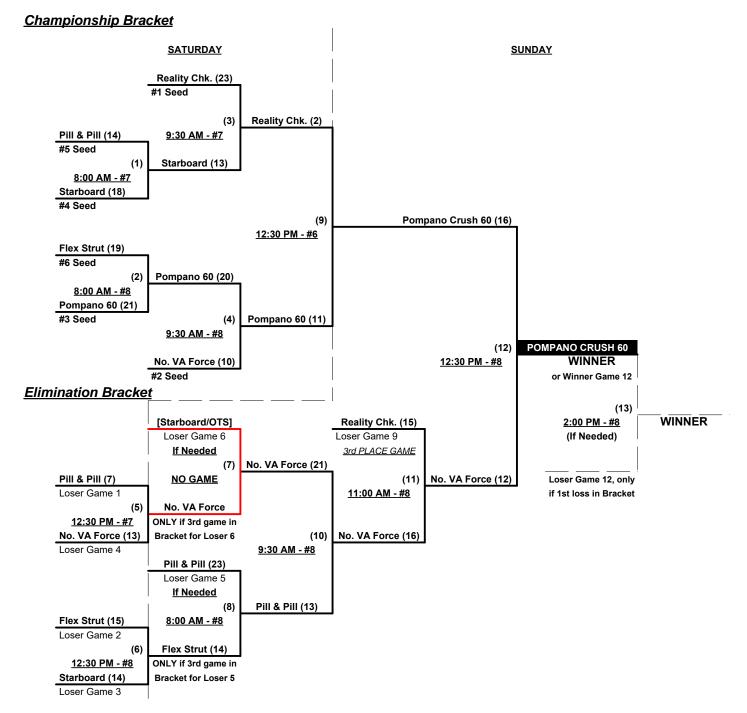

### Men's 60+ Silver Division • 6 Teams

| <u>V</u> | <u>Vin</u> | Loss |   |                            | <u>Win</u> | Loss |   |                         |
|----------|------------|------|---|----------------------------|------------|------|---|-------------------------|
|          | 0          | 2    | 1 | Flex-Strut Ohio 60's       | 1          | 1    | 4 | Pompano Crush 60's (FL) |
|          | 1          | 1    | 2 | Northern Virginia Force 60 | 2          | 0    | 5 | Reality Check (NC)      |
|          | 1          | 1    | 3 | Pill & Pill 60 (WV)        | 1          | 1    | 6 | The Starboard/OTS (DE)  |

#### Seeding for 60-Silver Three-game-guarantee bracket commencing Saturday morning • See Bracket for details

Format: Two (2) game Round Robin to seed 60-Silver Three-game-guarantee Bracket

NOTE ONE set of individual awards to bracket Champion • Team #6 is Eastern 60-AA

Champion, receives 1st Place Team Award and bid to USA National Game in Las Vegas

Home Runs - Home Run Rule of LOWER rated team in game [Starboard/OTS = AA]

AAA = 3 per Team per Game, Outs AA = 1 per Team per Game, Outs