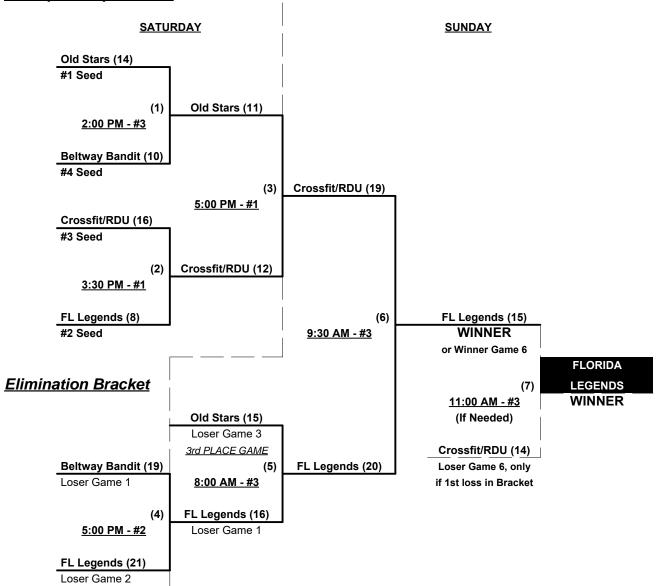

# Men's 50/55+ Silver Division • 6 Teams

| <u>Win</u> | <u>Loss</u> |   | <u>55-AAA</u>              | <u>Win</u> | <u>Loss</u> |   | <u>50/55-AA</u>      |
|------------|-------------|---|----------------------------|------------|-------------|---|----------------------|
| 2          | 1           | 1 | Ameriprise FL Legends 55's | 0          | 3           | 5 | Helltown (VA)        |
| 1          | 2           | 2 | Beltway Bandits (VA)       | 2          | 1           | 6 | Longshoremen 55 (VA) |
| 2          | 1           | 3 | Crossfit/RDU (NC)          |            |             | • |                      |
| 2          | 1           | 4 | Old Stars (IN)             |            |             |   |                      |

§ Teams #6 RECEIVES 5-Run OR 11-Defensive-player equalizer and is VISITOR in ALL games

#### Seeding for 55-AAA Double Elimination bracket commencing Saturday afternoon • See Bracket for details

Format: Two (2) game Round Robin to seed 50-AAA Three-game-guarantee Bracket

Teams #1-4 play Double Elimination bracklet for 55-AAA Championship

Teams #5-6 play Best 2 of 3 Series for 50/55-AA Championship ON SATURDAY

**NOTE** ONE set of individual awards to Best 2 of 3 Champion • Both receive 1st Place team award Both teams earn bid to USA National Championship games in Las Vegas