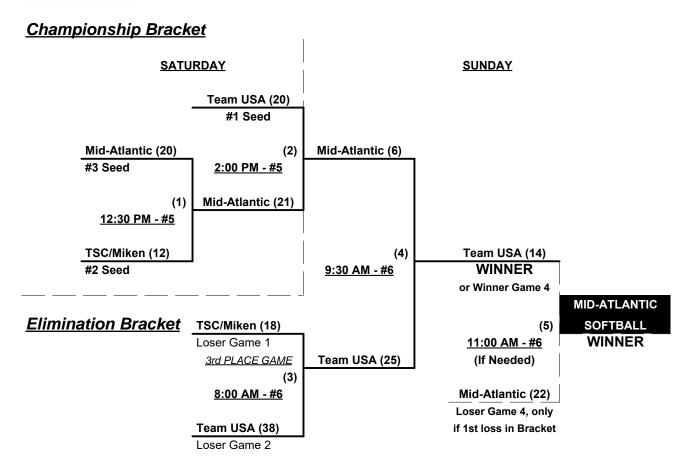

pionship

Home Runs - Home Run Rule of LOWER rated team in game

Major+ = 9 per Team per Game, Outs

Major = 6 per Team per Game, Outs

NOTE SSUSA Official Rulebook §9.5 (Retrieving Home Run Balls) will be strictly enforced.

Run Rules - 5 runs per ½ inning at bat (except open inning) • See Major+ vs. Major+ rules below

Time Limits - RR = 65 + open inn. • Bracket = 70 + open inn. • Championship game(s) = 7 innings full

Tie Breakers - Head to head (in full RR only), least runs allowed, run differential, coin toss

#### MAJOR PLUS RULES • ALL GAMES BETWEEN TWO MAJOR+ TEAMS

Home Runs - Major+ = 9 per Team per Game, Outs

Run Rules - 7 runs per ½ inning at bat (except open inning)

Mercy Rule - Fifteen (15) runs after 5 innings



Rev. 07/27/2017

# Men's 50+ Major Plus Division • 3 Teams





Rev. 07/31/2017

### Men's 50+ Major Division • 6 Teams





Rev. 07/27/2017

# Men's 50+ AAA Division • 7 Teams

|   | <u>Win</u> | <u>Loss</u> |   |                          | <u>Win</u> | <b>Loss</b> |   |                      |
|---|------------|-------------|---|--------------------------|------------|-------------|---|----------------------|
|   | 2          | 0           | 1 | BP Assoc./Roadhouse (PA) | 1          | 1           | 5 | Public Enemy II (FL) |
| • | 1          | 1           | 2 | Carolina Five-0 (NC)     | 1          | 1           | 6 | Straight Gas (VA)    |
| - | 1          | 1           | 3 | Gaithersburg Rental (MD) | 0          | 2           | 7 | Team 757 (VA)        |
| • | 1          | 1           | 4 | ΟΔ 50's (ΡΔ)             | •          |             |