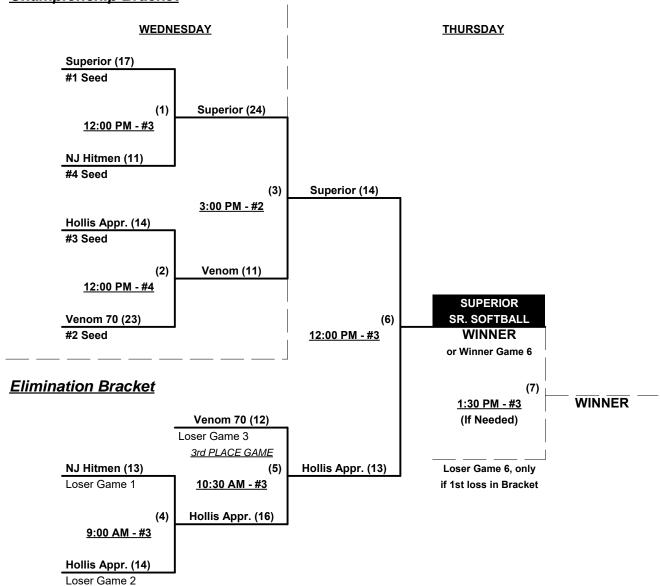

# Men's 65/70+ Platinum Division • 4 Teams

|   | <u>Win</u> | <u>Loss</u> |   | <u>65-Major+</u>            | <u>Win</u> | Loss |   | <u>65/70-Platinum</u> |
|---|------------|-------------|---|-----------------------------|------------|------|---|-----------------------|
|   | 1          | 2           | 1 | Hollis Appraisals 65's (FL) | 0          | 3    | 3 | New Jersey Hitmen     |
| _ | 3          | 0           | 2 | Superior Sr. Softball (VA)  | 2          | 1    | 4 | Venom (FL)            |

# Tuesday • August 1, 2017 • Middle Creek Athletic Complex • Apex

Field address ▶ 151 Middle Creek Park Ave. - Apex, NC 27539

| Time     | # | Runs | Team Name                     | Field           | # | Runs | Team Name                     |
|----------|---|------|-------------------------------|-----------------|---|------|-------------------------------|
|          |   | EAST | ERN NATIONAL CHAMPIONSHIPS 20 | NIES • 12:00 PM |   |      |                               |
| 12:30 PM | 1 | 16   | Hollis Appraisals 65's (FL)   | 3               | 2 | 17   | Superior Sr. Softball (VA)    |
| 12:30 PM | 4 | 11   | Venom (FL)                    | 4               | 3 | 10   | New Jersey Hitmen             |
| 2:00 PM  | 2 | 17   | ¶ Superior Sr. Softball (VA)  | 3               | 4 | 15   | Venom (FL)                    |
| 2:00 PM  | 3 | 11   | New Jersey Hitmen             | 4               | 1 | 20   | § Hollis Appraisals 65's (FL) |

### Wednesday • August 2, 2017 • Middle Creek Athletic Complex • Apex

| Time    | # | Runs | Team Name                      | Field                 | #      | Runs      | Team Name                    |
|---------|---|------|--------------------------------|-----------------------|--------|-----------|------------------------------|
| 9:00 AM | 3 | 21   | New Jersey Hitmen              | 1                     | 2      | 22        | § Superior Sr. Softball (VA) |
| 9:00 AM | 1 | 6    | ¶ Hollis Appraisals 65's (FL)  | 2                     | 4      | 25        | Venom (FL)                   |
|         |   | §    | Teams #1-2 GIVE 5-Run OR 11-De | fensive- <sub>l</sub> | olayer | equalizer | and are HOME vs. Team #3     |

Teams #1-2 GIVE 5-Run equalizer and are HOME vs. Team #4

Format: Full (3-game) Round Robin to seed 65/70-Platinum Double Elimination Bracket

**NOTE** Top finishing 65-Major+ earns Eastern National Championship and bids to USA Game & T.O.C.

Teams #3-4 are Eastern National Champions in their respective age and

divisions and earn berths in US National Championship games in Las Vegas

Home Runs - Home Run Rule of LOWER rated team in game

Major+ = 9 per Team per Game, Outs