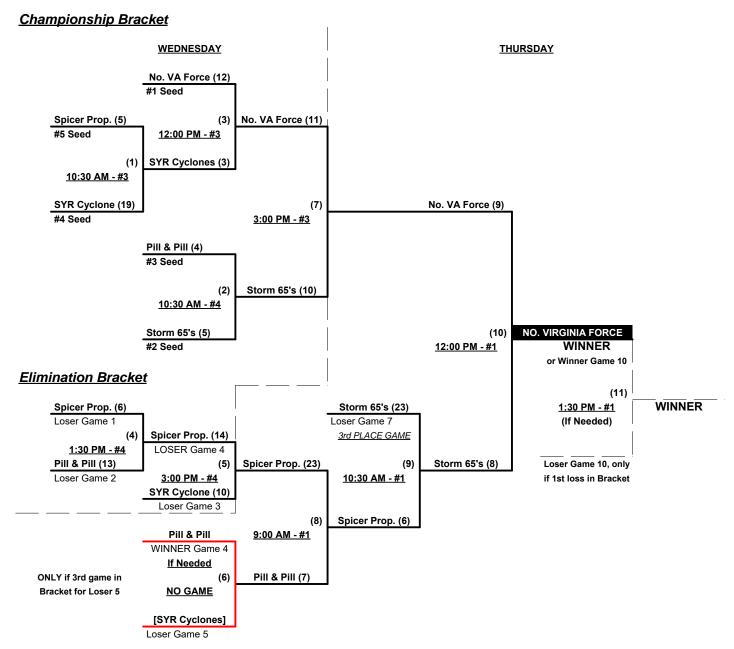

# Men's 65/70+ Gold Division • 5 Teams

|   | <u>Win</u> | Loss |   |                            | <u>Win</u> | <u>Loss</u> |   |                           |
|---|------------|------|---|----------------------------|------------|-------------|---|---------------------------|
|   | 2          | 0    | 1 | Northern Virginia Force 65 | 1          | 1           | 4 | Syracuse Cyclones 65 (NY) |
| _ | 1          | 1    | 2 | Pill & Pill 65 (MD)        | 0          | 2           | 5 | Spicer Properties 70 (MD) |
|   | 1          | 1    | 3 | Storm 65's (FL)            |            |             |   |                           |

# Tuesday • August 1, 2017 • Middle Creek Athletic Complex • Apex

Field address ▶ 151 Middle Creek Park Ave. - Apex, NC 27539

| Time     | # | Runs                                                                | Team Name                  | Field | # | Runs | Team Name                  |  |  |
|----------|---|---------------------------------------------------------------------|----------------------------|-------|---|------|----------------------------|--|--|
| 9:00 AM  | 2 | 18                                                                  | Pill & Pill 65 (MD)        | 1     | 3 | 16   | Storm 65's (FL)            |  |  |
| 9:00 AM  | 5 | 7                                                                   | Spicer Properties 70 (MD)  | 2     | 1 | 11   | Northern Virginia Force 65 |  |  |
| 10:30 AM | 3 | 15                                                                  | Storm 65's (FL)            | 1     | 5 | 7    | Spicer Properties 70 (MD)  |  |  |
| 10:30 AM | 1 | 23                                                                  | Northern Virginia Force 65 | 2     | 4 | 14   | Syracuse Cyclones 65 (NY)  |  |  |
|          |   | EASTERN NATIONAL CHAMPIONSHIPS 2017 • OPENING CEREMONIES • 12:00 PM |                            |       |   |      |                            |  |  |
| 12:30 PM | 4 | 15                                                                  | Syracuse Cyclones 65 (NY)  | 2     | 2 | 14   | Pill & Pill 65 (MD)        |  |  |

Seeding for 65/70-Gold Three-game-guarantee Bracket commencing Wednesday morning - See bracket for details

Format: Two (2) game Round Robin to seed 65/70-Gold Three-game-guarantee bracket

**NOTE** Top finishing 65-AAA earns Eastern National Championship and and bids to USA Game & T.O.C.

Team #5 is 70-Major Eastern National Champion and earns berth in USA National

Championship game in Las Vegas • Must WIN bracket for 1st Place individual awards

Home Runs - AAA = 3 per Team per Game, Outs