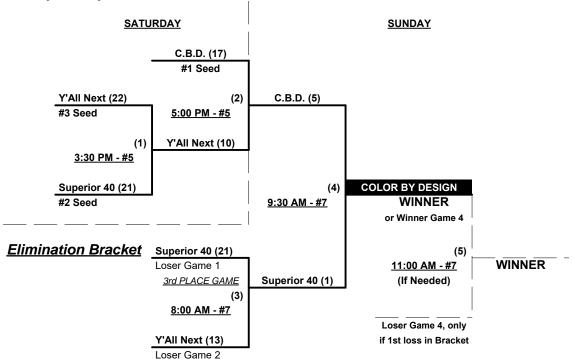

ajor championship ullet INTERNAL SEEDING

Teams #4-6 play Double Elimination bracket for 40-AAA championship • INTERNAL SEEDING

Home Runs - Home Run Rule of LOWER rated team in game

Major = 8 per Team per Game, Outs

AAA = 6 per Team per Game, Outs

NOTE SSUSA Official Rulebook §9.5 (Retrieving Home Run Balls) will be strictly enforced.

Run Rules - 5 runs per ½ inning at bat (except open inning) • See Major+ vs. Major+ rules below

Time Limits - RR = 65 + open inn. • Bracket = 70 + open inn. • Championship game(s) = 7 innings full

Tie Breakers - Head to head (in full RR only), least runs allowed, run differential, coin toss



uSt 4 - 6, 2017 Rev. 07/27/2017

### Men's 40+ Masters Major Division • 3 Teams

#### **Championship Bracket**



#### Men's 40+ Masters AAA Division • 3 Teams





Rev. 07/27/2017

# Women's 40+ Masters / 50+ Senior Division • 5 Teams

| 1 | <u>Win</u> | <u>Loss</u> |   | <u>40-Major</u>            | <u>Win</u> | <u>Loss</u> |   | <u>40/50-Gold</u>         |
|---|------------|-------------|---|----------------------------|------------|-------------|---|---------------------------|
|   | 2          | 1           | 1 | Kryptonite (FL)            | 0          | 4           | 3 | Fireballs (MA)            |
|   | 2          | 1           | 2 | Sweet Ladies Softball (VA) | 1          | 3           | 4 | Lew's Crew/Exceeding (MD) |
|   |            |             | • |                            | 4          | 0           | 5 | Dreamgirlz 50 (VA)        |

# Saturday • August 5, 2017 • Middle Creek Athletic Complex • Apex

Field address ▶ 151 Middle Cre