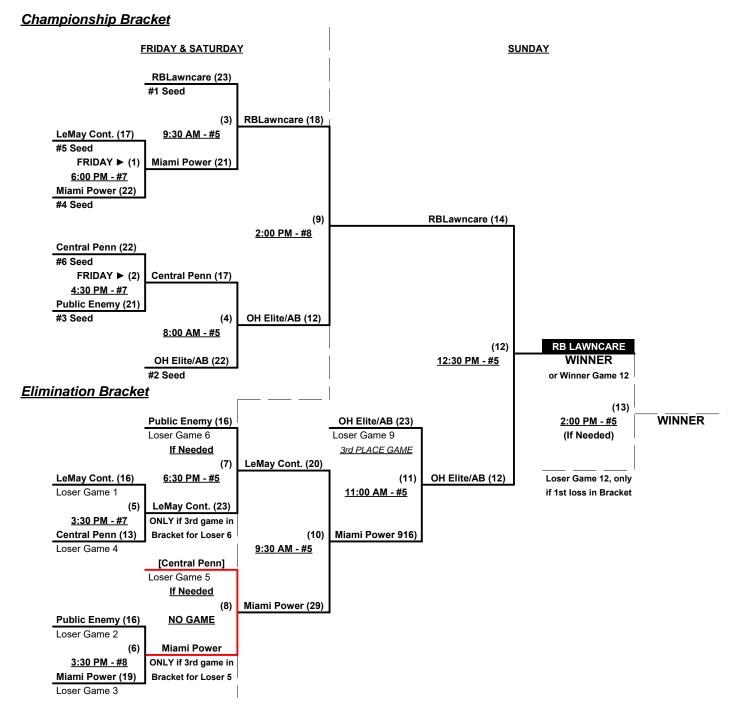

§ Teams #1-3 GIVE 5-Run OR 11-Defensive-player equalizer and are HOME vs. Teams #3-9

Format: Mixed Round Robin to seed 50-Major+ and 50-Major Championship brackets

Teams #1-3 play Double Elimination bracket for 50-Major+ championship • INTERNAL SEEDING Teams #4-9 play Three-game-guarantee bracket beginning FRIDAY for 50-Major championship

### Men's 50+ Major Division • 6 Teams

Rev. 07/27/2017