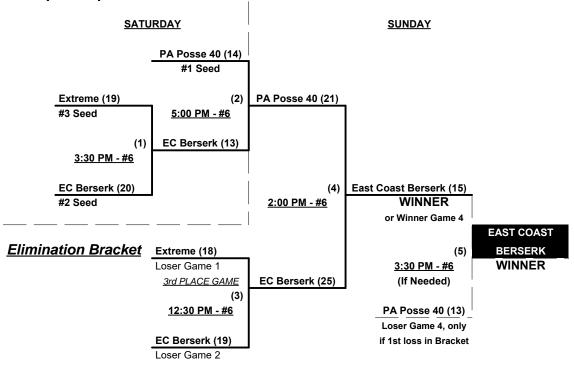

ams #1-3 play Double Elimination bracket for 40-Major championship ullet INTERNAL SEEDING

Teams #4-6 play Double Elimination bracket for 40-AAA championship • INTERNAL SEEDING

Home Runs - Home Run Rule of LOWER rated team in game

Major = 8 per Team per Game, Outs

AAA = 6 per Team per Game, Outs

NOTE SSUSA Official Rulebook §9.5 (Retrieving Home Run Balls) will be strictly enforced.

Run Rules - 5 runs per ½ inning at bat (except open inning) • See Major+ vs. Major+ rules below

Time Limits - RR = 65 + open inn. • Bracket = 70 + open inn. • Championship game(s) = 7 innings full

Tie Breakers - Head to head (in full RR only), least runs allowed, run differential, coin toss



uSt 4 - 6, 2017 Rev. 07/27/2017

### Men's 40+ Masters Major Division • 3 Teams

#### **Championship Bracket**



#### Men's 40+ Masters AAA Division • 3 Teams





Rev. 07/27/2017

# Women's 40+ Masters / 50+ Senior Division • 5 Teams

| 1 | <u>Win</u> | <u>Loss</u> |   | <u>40-Major</u>            | <u>Win</u> | <u>Loss</u> |   | <u>40/50-Gold</u>         |
|---|------------|-------------|---|----------------------------|------------|-------------|---|---------------------------|
|   | 2          | 1           | 1 | Kryptonite (FL)            | 0          | 4           | 3 | Fireballs (MA)            |
|   | 2          | 1           | 2 | Sweet Ladies Softball (VA) | 1          | 3           | 4 | Lew's Crew/Exceeding (MD) |
|   |            |             | • |                            | 4          | 0           | 5 | Dreamgirlz 50 (VA)        |

# Saturday • August 5, 2017 • Middle Creek Athlet