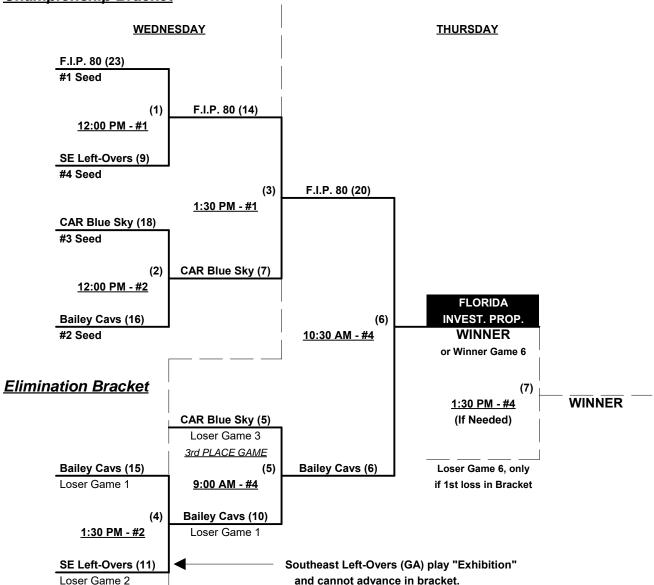

# Men's 75/80+ Gold Division • 4 Teams

|   | <u>Win</u> | Loss |   |                            | <u>Win</u> | Ī | Loss |   |                          |
|---|------------|------|---|----------------------------|------------|---|------|---|--------------------------|
|   | 2          | 1    | 1 | Southeast Left-Overs (GA)  | 1          |   | 2    | 3 | Carolina Blue Sky's (NC) |
| • | 1          | 2    | 2 | Bailey Talent Cavs 75 (VA) | 2          | Т | 1    | 4 | Florida Investment Prop. |

# Tuesday • August 1, 2017 • Middle Creek Athletic Complex • Apex

Field address ▶ 151 Middle Creek Park Ave. - Apex, NC 27539

| Time                                                                           | # | Runs | Team Name                   | Field | # | Runs | Team Name                   |  |
|--------------------------------------------------------------------------------|---|------|-----------------------------|-------|---|------|-----------------------------|--|
| 9:00 AM                                                                        | 1 | 17   | § Southeast Left-Overs (GA) | 3     | 2 | 11   | Bailey Talent Cavs 75 (VA)  |  |
| 9:00 AM                                                                        | 4 | 12   | Florida Investment Prop.    | 4     | 3 | 8    | Carolina Blue Sky's (NC)    |  |
| 10:30 AM                                                                       | 2 | 6    | Bailey Talent Cavs 75 (VA)  | 3     | 4 | 14   | Florida Investment Prop.    |  |
| 10:30 AM                                                                       | 3 | 20   | Carolina Blue Sky's (NC)    | 4     | 1 | 19   | § Southeast Left-Overs (GA) |  |
| EASTERN NATIONAL CHAMPIONSHIPS 2017 • OPENING CEREMONIES • 12:00 PM • FIELD #1 |   |      |                             |       |   |      |                             |  |

# Wednesday • August 2, 2017 • Middle Creek Athletic Complex • Apex

| Time    | # | Runs | Team Name                   | Field | # | Runs | Team Name                  |
|---------|---|------|-----------------------------|-------|---|------|----------------------------|
| 9:00 AM | 3 | 6    | Carolina Blue Sky's (NC)    | 3     | 2 | 7    | Bailey Talent Cavs 75 (VA) |
| 9:00 AM | 1 | 21   | § Southeast Left-Overs (GA) | 4     | 4 | 20   | Florida Investment Prop.   |

§ Team #1 GIVES 7-Run equalizer and is HOME in ALL games (including bracket)

#### Seeding for 75/80-Gold Double Elmination bracket commencing Wednesday afternoon - See bracket for details

Format: Full (3-game) Round Robin to seed 75/80-Gold Double Elimination Bracket

**NOTE** Seeding based on two games played excluding games vs. Team #1 (Exhibition)

Team #1 plays "Exhibition" • Seeded last (#4) and cannot advance in bracket

**NOTE** Top finishing 75-AAA earns Eastern National Championship and bids to USA Game & T.O.C.

Teams #1 and #4 are Eastern National Champions in their respective age and divisions and earn berths in US National Championship games in Las Vegas