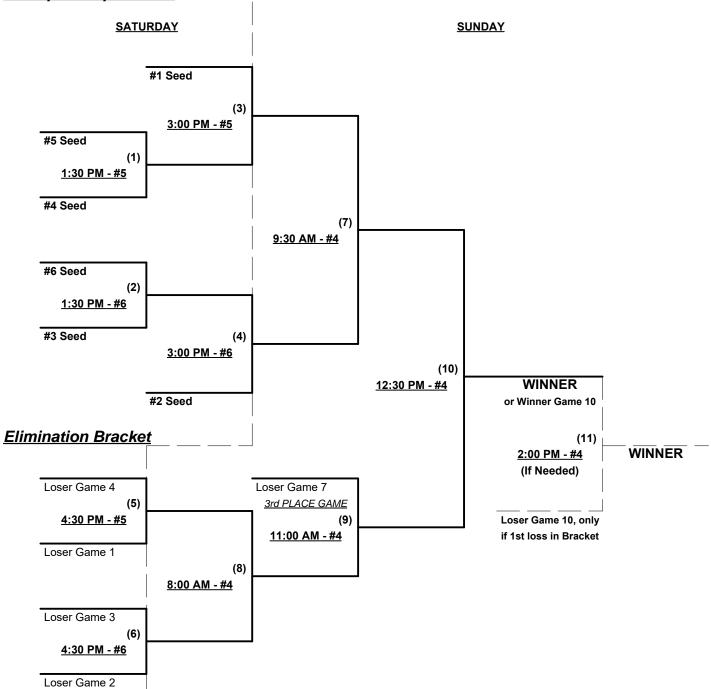

### Men's 50+ Major Division • 6 Teams

### **Championship Bracket**

### Seeding for 50-Major Double Elimination Bracket commencing Saturday afternoon • See Bracket for details

Format: One (1) seeding game to seed 50-Major Double Elimination bracket (50/55-Major+ play two)

NOTE: Bracket positions will be adjusted to prevent re-match in Round #1 of bracket

Teams #1 & #11 play Best 2 of 3 Series for 50/55-Major+ Championship

Teams #4-9 play Double Elimination bracket for 50-Major Championship