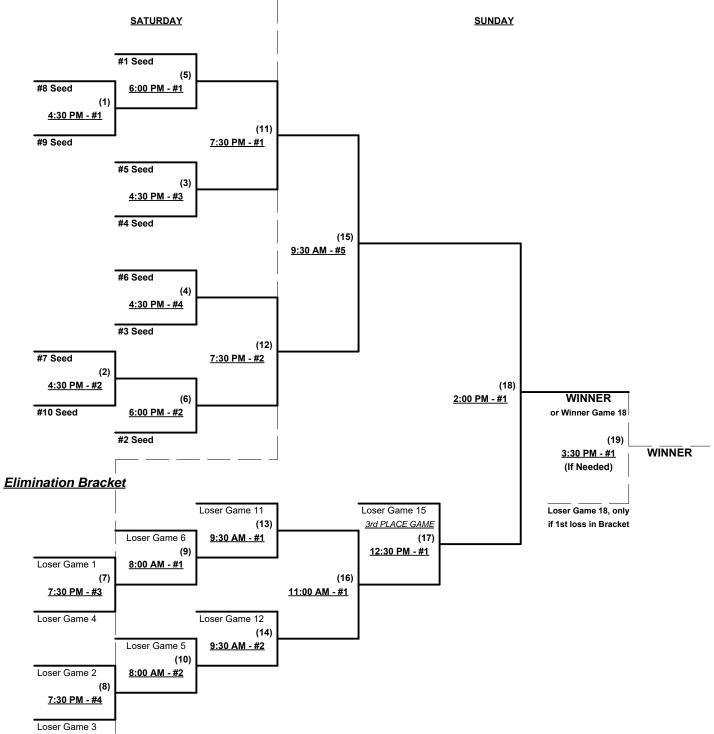

### Men's 50+ AAA Division • 10 Teams

### Championship Bracket

Seeding for 50-AAA Double Elimination bracket commencing Saturday afternoon • See Bracket for details

**Format:** One (1) seeding game to seed 50-AAA Double Elimination bracket

NOTE: Bracket positions will be adjusted to prevent re-match in Round #1 of bracket