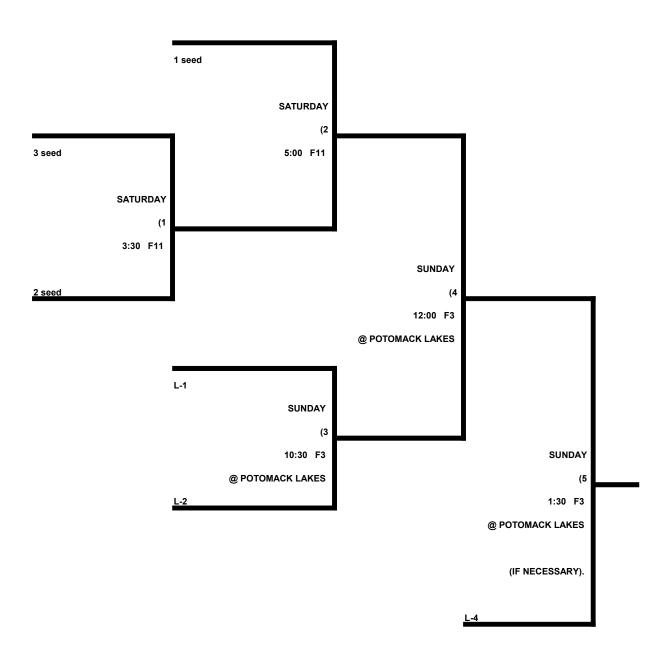

### **50 AAA BRACKET**

FORMAT: 4 game guarantee.

2 seeding games for all teams. All teams advance to double elimination, beginning on Saturday.

HOME TEAM: Determined by coin flip in all games where there is no equalizer in effect (see below)

#### EQUALIZERS:

None.

#### HOME RUNS:

3 HR per team, per game. Additional HR are outs.

#### TIME LIMITS:

Seeding games- 65 minutes plus the open inning. Bracket games are 70 minutes plus the open inning.

SEEDING: 1) overall record. 2) Fewest runs allowed. 3) Best differential. 4) Coin flip.