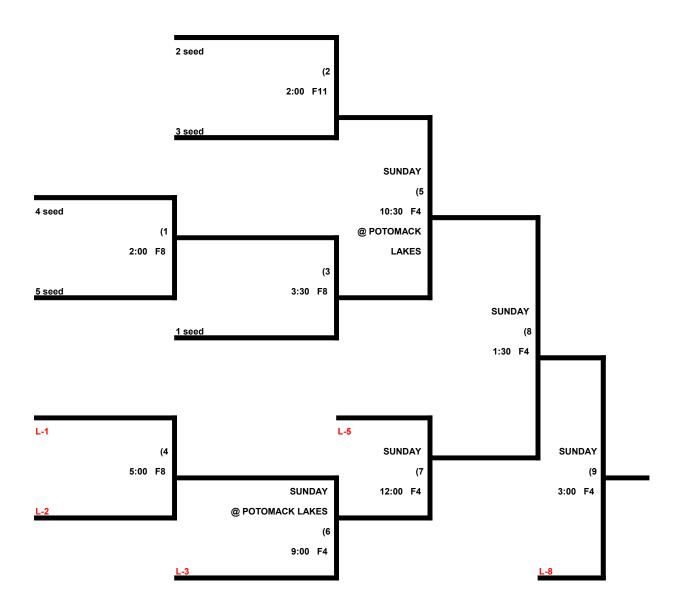

### **MENS 40 MAJOR BRACKET**

SATURDAY games are at Phillip Bolen Park. SUNDAY games are at Potomack Lakes

FORMAT: 4 game guarantee.

2 seeding games for all teams. 40 Major advance to double elimination. 50 Major / 40 AAA advance to double elimination.

HOME TEAM: Determined by coin flip in all games where there is no equalizer in effect (see below)

#### EQUALIZERS:

\$ Teams 1-3 give equalizer (5 runs or 11 defenders) in all games vs Teams 4-8

#### HOME RUNS:

40 Major double elimination = 8 HR. All other games in this division = 6 HR.

#### TIME LIMITS:

Seeding games- 65 minutes plus the open inning. Bracket games are 70 minutes plus the open inning.

SEEDING: 1) overall record. 2) Fewest runs allowed. 3) Best differential. 4) Coin flip.