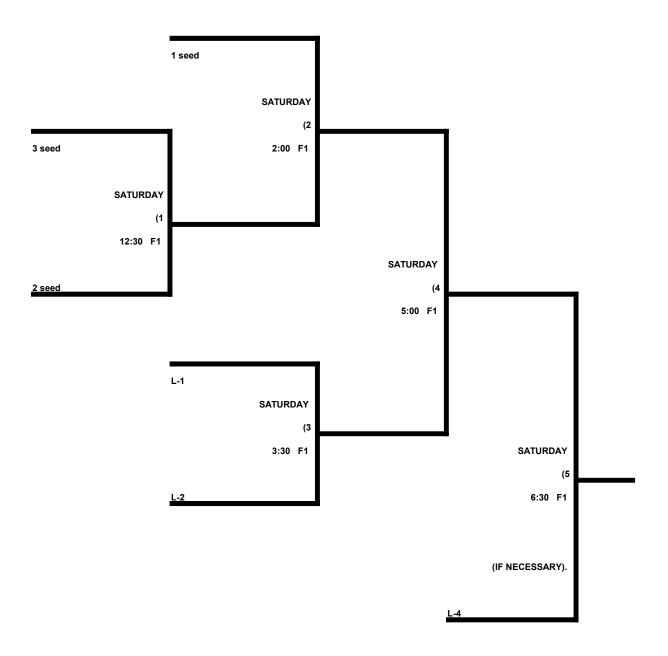

### Men's 55-60 Division ALL GAMES PLAYED AT POTOMACK LAKES SPORTSPLEX

|   |                             | WON | LOST |
|---|-----------------------------|-----|------|
| 1 | Beltway Bandits (55 AAA)    |     |      |
| 2 | RBC- Pro Grass (55 Major)   |     |      |
| 3 | High Street Bucs (60 Major) |     |      |
| 4 | JG Drywall (60 Major Plus)  | х   | х    |

### SATURDAY \* August 26<sup>th</sup>

|         | TEAM | NAME               | FIELD | TEAM | NAME             |
|---------|------|--------------------|-------|------|------------------|
| 8:00am  | 1    | \$ Beltway Bandits | 1     | 2    | RBC / Pro Grass  |
| 9:30am  | 2    | \$ RBC / Pro Grass | 1     | 3    | High Street Bucs |
| 11:00am | 1    | Beltway Bandits    | 1     | 3    | High Street Bucs |

FORMAT: 2 pool games with teams advancing to a double elimination bracket

HOME TEAM: Determined by coin flip in all games where there is no equalizer in effect (see below)

#### TIME LIMITS:

Seeding games- 65 minutes plus the open inning. Bracket games are 70 minutes plus the open inning.

SEEDING: 1) Overall record. 2) Head to Head Record. 3) Fewest runs allowed. 4) Best differential. 5) Coin flip.

August 26<sup>th</sup> 2017