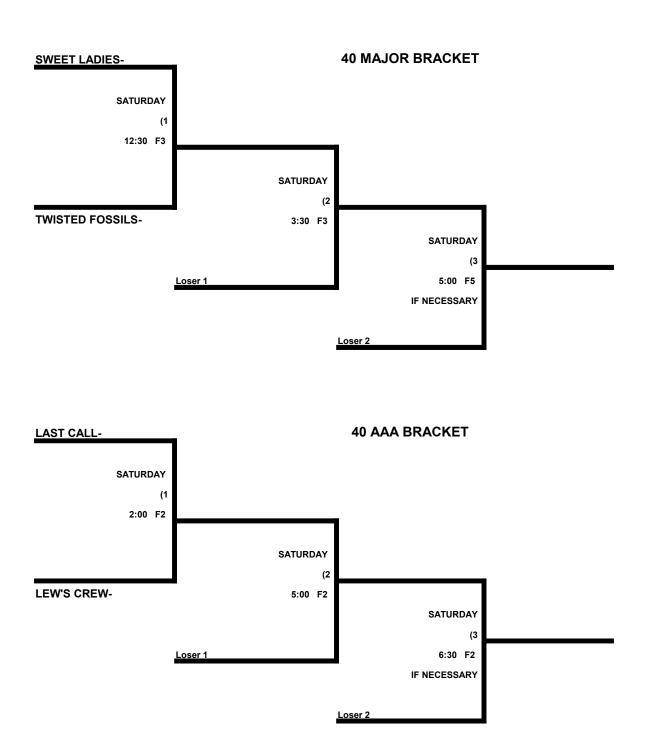

### WOMEN'S 40s BRACKETS

Women's 40 division will finish on Saturday

### Women's 40s Division ALL GAMES TO BE PLAYED AT POTOMACK LAKES SPORTSPLEX

|   |                            | WON | LOST |
|---|----------------------------|-----|------|
| 1 | Sweet Ladies (40 Major)    |     |      |
| 2 | Twisted Fossils (40 Major) |     |      |
| 3 | Last Call (40 AAA)         |     |      |
| 4 | Lew's Crew (40 AAA)        |     |      |

#### SATURDAY \* August 27<sup>th</sup>

|         | TEAM | NAME            | FIELD | TEAM | NAME          |
|---------|------|-----------------|-------|------|---------------|
| 8:00am  | 1    | Sweet Ladies    | 2     | 3    | \$ Last Call  |
| 9:30am  | 2    | Twisted Fossils | 2     | 4    | \$ Lew's Crew |
| 11:00am | 1    | Sweet Ladies    | 2     | 4    | \$ Lew's Crew |
| 11:00am | 2    | Twisted Fossils | 3     | 3    | \$ Last Call  |

### Men's 50 AAA Division ALL GAMES AT POTOMACK LAKES

|   |                            | WON | LOST |
|---|----------------------------|-----|------|
| 1 | .50 Core                   |     |      |
| 2 | Finance of America         |     |      |
| 3 | Fine Wine / Potomac Sports |     |      |
| 4 | High Street Bucs           |     |      |
| 5 | Straight Gas               |     |      |
|   |                            |     |      |

### SATURDAY \* August 26<sup>th</sup>

|         | TEAM | NAME                | FIELD | TEAM | NAME                |
|---------|------|---------------------|-------|------|---------------------|
| 8:00am  | 1    | .50 Core            | 3     | 2    | Finance of America  |
| 8:00am  | 3    | Fine Wine / Potomac | 4     | 4    | High Street Bucs    |
| 9:30am  | 2    | Finance of America  | 3     | 5    | Straight Gas        |
| 9:30am  | 1    | .50 Core            | 4     | 3    | Fine Wine / Potomac |
| 11:00am | 4    | High Street Bucs    | 4     | 5    | Straight Gas        |