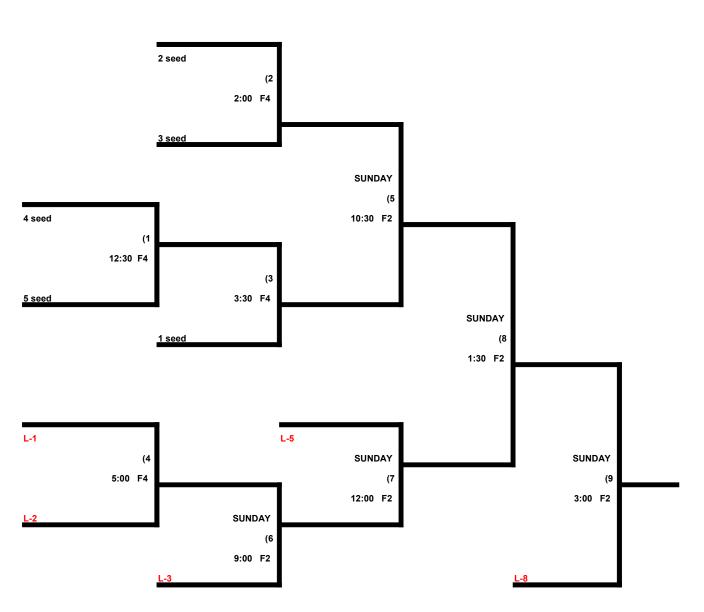

## **MEN'S 40-50 GOLD BRACKET**

Saturday games at Phillip Bolen Park. Sunday games are at Potomack Lakes Sportsplex

### Men's 40-50 Gold Division ALL SATURDAY GAMES AT PHILLIP BOLEN MEMORIAL PARK

|   |                                  | WON | LOST |
|---|----------------------------------|-----|------|
| 1 | East Coast Berserk (40 Major)    |     |      |
| 2 | Extreme (40 Major)               |     |      |
| 3 | Thunder / Giant Steel (40 Major) |     |      |
| 4 | Color By Design (40 AAA)         |     |      |
| 5 | Superior 40s / Potomac (40 AAA)  |     |      |
| 6 | BH Maintenance (50 Major)        |     |      |
| 7 | Team Elite / Miken (50 Major)    |     |      |
| 8 | WV Hot Shots (50 Major)          |     |      |

#### SATURDAY \* August 26<sup>th</sup>

|         | TEAM | NAME                  | FIELD | TEAM | NAME                      |
|---------|------|-----------------------|-------|------|---------------------------|
| 8:00am  | 4    | Color By Design       | 8     | 8    | WV Hot Shots              |
| 8:00am  | 2    | Extreme               | 11    | 6    | \$ BH Maintenance         |
| 9:30am  | 3    | Thunder / Giant Steel | 8     | 7    | \$ Team Elite / Miken     |
| 9:30am  | 1    | East Coast Berserk    | 11    | 5    | \$ Superior 40s / Potomac |
| 11:00am | 4    | Color By Design       | 8     | 7    | Team Elite / Miken        |
| 11:00am | 2    | Extreme               | 11    | 5    | \$ Superior 40s / Potomac |
| 12:30pm | 3    | Thunder / Giant Steel | 8     | 8    | \$ WV Hot Shots           |
| 12:30pm | 1    | East Coast Berserk    | 11    | 6    | \$ BH Maintenance         |

FORMAT: 4 game guarantee.

2 seeding games for all teams. 40 Major advance to double elimination. 50 Major / 40 AAA advance to double elimination.

HOME TEAM: Determined by coin flip in all games where there is no equalizer in effect (see below)

#### EQUALIZERS:

\$ Teams 1-3 give equalizer (5 runs or 11 defenders) in all games vs Teams 4-8