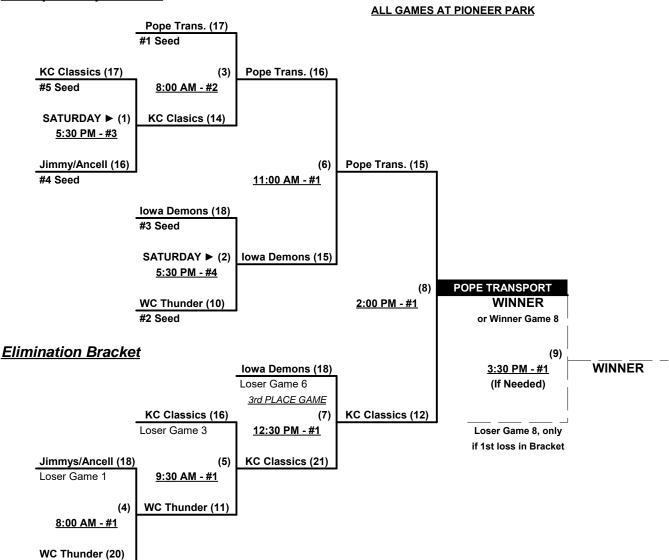

# Men's 50+ Major Division • 5 Teams

#### **Championship Bracket**

Loser Game 2