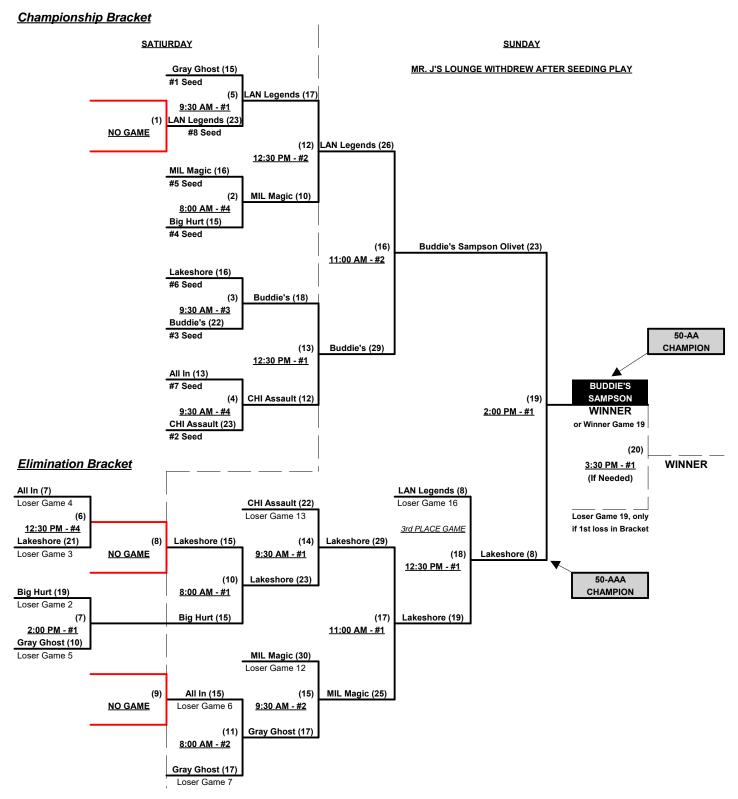

### Men's 50+ Silver Division • 9 Teams

| <u>V</u> | <u>Vin</u> | <u>Loss</u> |   |                            | <u>Win</u> | <u>Loss</u> |   |                      |
|----------|------------|-------------|---|----------------------------|------------|-------------|---|----------------------|
|          | 1          | 1           | 1 | All-In Softball (IL)       | 0          | 2           | 6 | Lansing Legends (MI) |
|          | 1          | 1           | 2 | Big Hurt Softball (IL)     | 1          | 1           | 7 | Milwaukee Magic (WI) |
|          | 2          | 0           | 3 | Chitown Assualt/Miken (IL) | 0          | 2           | 8 | Mr. J's Lounge (WI)  |
|          | 2          | 0           | 4 | Gray Ghost (IL)            | 1          | 1           | 9 | Buddies Sampson (MI) |
|          | 1          | 1           | 5 | Lakeshore Contracting (ON) |            |             |   |                      |

§ Team #9 RECEIVES 5-Run OR 11-Defensive-player equalizer and is VISITOR in ALL games

#### Seeding for 50-Silver Three-game-guarantee bracket commencing Saturday morning • See Bracket for details

Format: Two (2) game Round Robin to seed 50-Silver Three-game-guarantee bracket

NOTE Team #9 must WIN bracket to earn 1st Place Awards and 2018 T.O.C. bid in 50-AA

Top finishing 50-AAA earns 2018 T.O.C bid in 50-AAA

Home Runs - AAA Rule = 3 per team per game, Outs

NOTE SSUSA Official Rulebook §9.5 (Retrieving Home Run Balls) will be strictly enforced.

Pitch Count - All batters start with 0-0 count per SSUSA Rulebook §6.2 (Pitch Count)