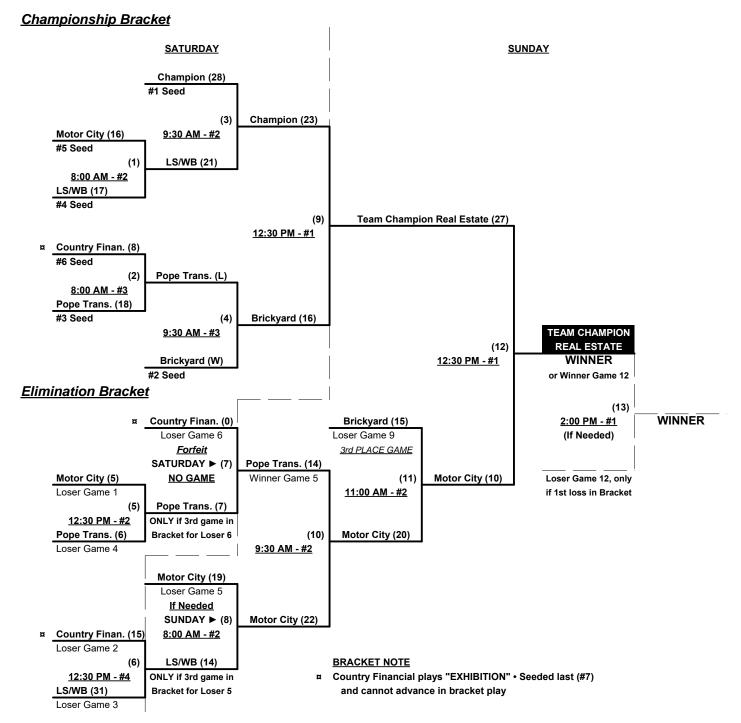

### Men's 40/50+ Major Division • 6 Teams

|   | <u>Win</u> | Loss |   |                           | <u>Win</u> | <u>Loss</u> |   |                         |
|---|------------|------|---|---------------------------|------------|-------------|---|-------------------------|
|   | 0          | 2    | 1 | Country Financial 40 (IL) | 0          | 2           | 5 | Motor City Thunder (MI) |
| • | 2          | 0    | 2 | Brickyard Classics (IN)   | 1          | 1           | 6 | Pope Transport 50 (WI)  |
| • | •          | •    | 3 | Chi Town 50's (IL) • OUT  | 2          | 0           | 7 | Team Champion R/E (MI)  |
|   | 1          | 1    | 4 | LS/WB (IN)                |            |             | • |                         |

§ Team #1 GIVES 5-Run OR 11-Defensive-player equalizer and is HOME in ALL games

#### Seeding for 40/50-Major Three-game-guarantee bracket commencing Saturday morning • See Bracket for details

Format: Two (2) game Round Robin to seed 40/50-Major Three-game-guarantee bracket

NOTE Team #1 plays "EXHIBITION" • Seeded last (#7) and cannot advance in bracket play