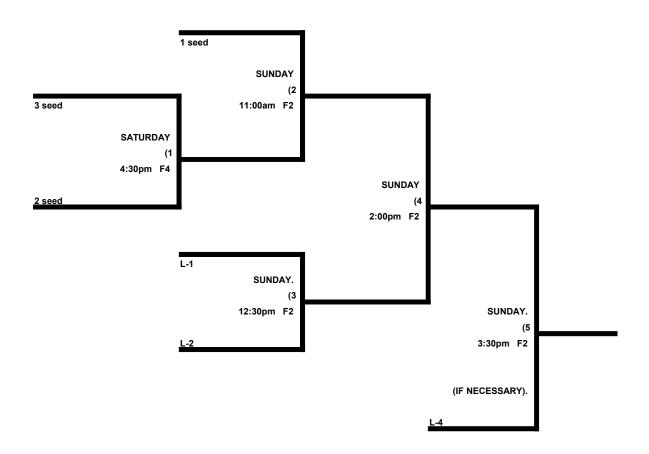

games that do not involve an equalizer

Pitch Count- Batter begins with a 0-0 pitch count and does not get a courtesy foul

Tiebreakers: Overall record, head to head record (in full RR only), least runs allowed, run differential, coin toss

**Equalizers-** Team 1 (Extreme) will GIVE an equalizer in all games and shall be the HOME team.

**Home Runs**- 6 HR per team, per game. Additional HR are outs.

NOTE SSUSA Official Rulebook §9.5 (Retrieving Home Run Balls) will be strictly enforced.

Runs per Inning- 5 runs per ½ inning at bat (except open inning).

Time Limits- RR = 65 + opening inning. Bracket = 70 + open inning, Championship game(s) = 7 innings full

Schedule is Subject to Change at Discretion of Tournament and Field Directors

# RICHMOND SENIOR CLASSIC MEN'S 40-50 MAJOR BRACKET



### 50 / 55 PLATINUM 4 TEAMS

|   |                             | WON  | LOST |
|---|-----------------------------|------|------|
| 1 | Carolina Five-O (50 AAA)    |      |      |
| 2 | Straight Gas (50 AAA)       |      |      |
| 3 | Woodlawn Funeral (55 Major) |      |      |
| 4 | The Bank (55 Major Plus)    | DROP | DROP |

|          |      | SATURDAY * July 22nd |       |      |  |
|----------|------|----------------------|-------|------|--|
|          |      |                      |       |      |  |
|          | TEAM | NAME                 | FIELD | TEAM |  |
| 12:00pm. | 1    | Carolina Five-O      | 3     | 2    |  |
| 1:30pm.  | 2    | Straight Gas         | 3     | 3    |  |
| 3:00pm.  | 1    | Carolina Five-O      | 3     | 3    |  |

Format: 4 game guarantee (2 seed games