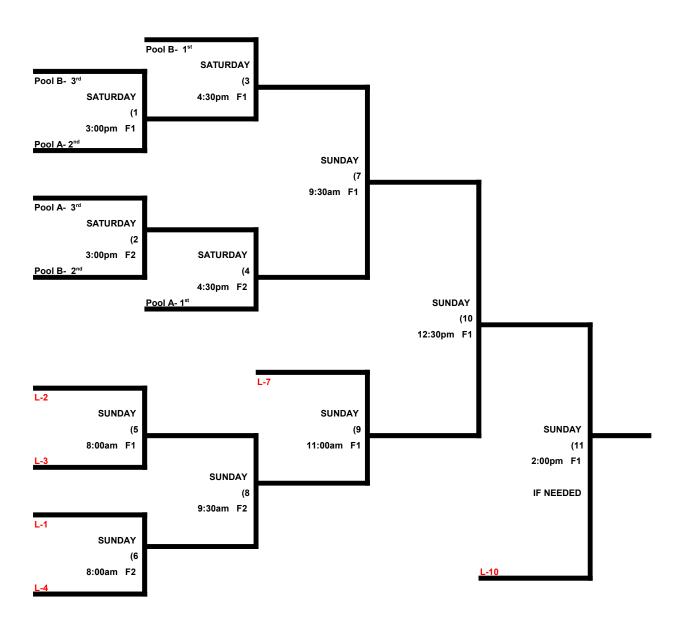

tter begins with a 0-0 pitch count and does not get a courtesy foul

Tiebreakers: Overall record, head to head record (in full RR only), least runs allowed, run differential, coin toss

**Equalizers-** Team 1-2 will RECEIVE and equalizer in all games vs Teams 3-6 and shall be VISITOR.

**Home Runs**- AAA = 3 HR per team. AA = 1 HR per team. Play to the HR rule of the lower rated team.

NOTE SSUSA Official Rulebook §9.5 (Retrieving Home Run Balls) will be strictly enforced.

Runs per Inning- 5 runs per ½ inning at bat (except open inning).

Time Limits- RR = 65 + opening inning. Bracket = 70 + open inning, Championship game(s) = 7 innings full

Schedule is Subject to Change at Discretion of Tournament and Field Directors

### **RICHMOND SENIOR CLASSIC**

### **MEN'S 55-60 SILVER BRACKET**