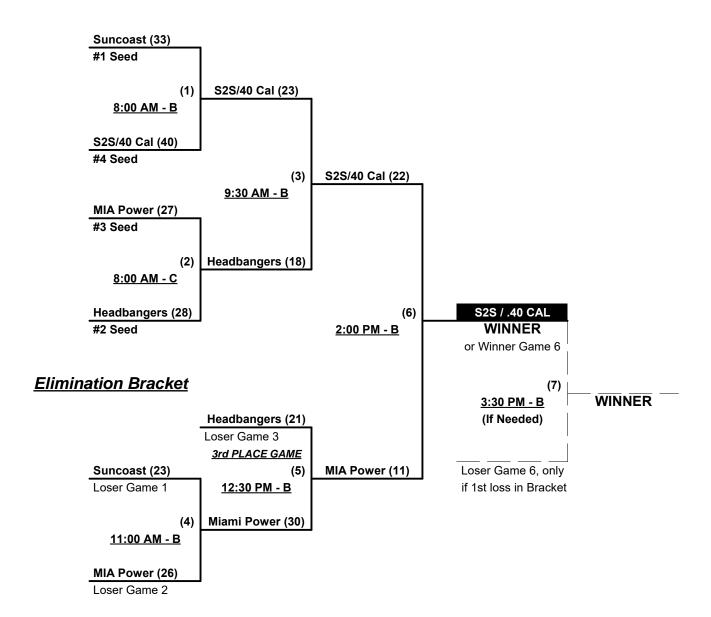

# SSUSA's Spring National Championships 2017 Polk County, Florida March 25 - 26, 2017

Rev. 03/19/2017

### Men's 40+ Masters Platinum Division • 4 Teams

#### Championship Bracket