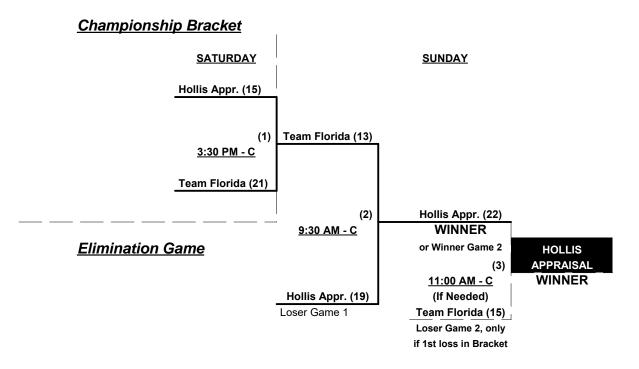

team per game, Outs

NOTE SSUSA Official Rulebook §9.5 (Retrieving Home Run Balls) will be strictly enforced.

Run Rules - 5 runs per  $\frac{1}{2}$  inning at bat (except open inning)

Time Limits - RR = 65 + open inn. • Bracket = 70 + open inn. • Championship game(s) = 7 innings full

Tie Breakers - Head to head (in full RR only), least runs allowed, run differential, coin toss

#### **MAJOR-PLUS CHAMPIONSHIP SERIES RULES**

HR's - Major+ = 9 per team per game, Outs

Runs - 7 runs per  $\frac{1}{2}$  inning at bat (except open inning)

Mercy Fifteen (15) Runs after five innings

#### Schedule Subject to Change at Discretion of Tournament and Field Directors



Rev. 03/19/2017

## Men's 55+ Major Division • 3 Teams

#### Championship Bracket



## Men's 60+ Major Plus Division • 2 Teams