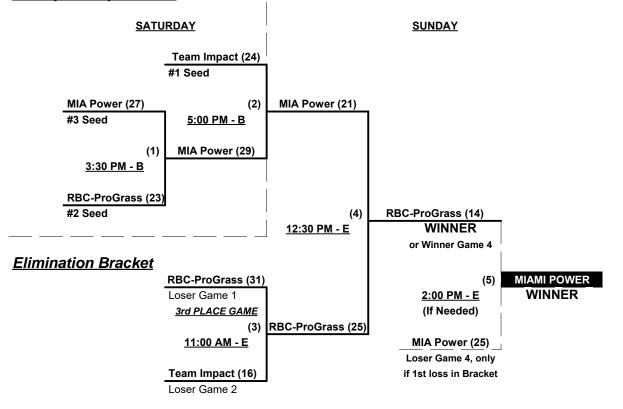

## Men's 55/60+ Platinum Division • 5 Teams

| <u>Win</u> | <u>Loss</u> |   | <u>55-Major</u>          | <u>Win</u> | <u>Loss</u> |
|------------|-------------|---|--------------------------|------------|-------------|
| 0          | 4           | 1 | Miami Power/Twisted (FL) | 3          | 0           |
| 2          | 2           | 2 | RBC/Pro-Grass (FL)       | 1          | 2           |
| 3          | 1           | 3 | Team Impact (FL)         |            |             |

## Men's 60+ Major Plus Division • 2 Teams