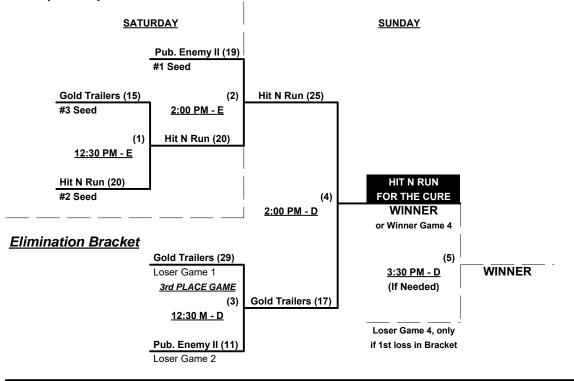

## Men's 50/55+ AAA Division • 6 Teams

| 1 | <u>Win</u> | <u>Loss</u> |   | <u>50-AAA</u>               | <u>Win</u> | <u>Loss</u> |   | <u>55-AAA</u>         |
|---|------------|-------------|---|-----------------------------|------------|-------------|---|-----------------------|
|   | 2          | 1           | 1 | Globe Trailers 50's (FL)    | 2          | 1           | 4 | Bev Smith Toyota (FL) |
| _ | 2          |             |   | Hit N Run For The Cure (FL) | 1          | 2           | 5 | Florida Legends 55's  |
| _ | 2          | 1           | 3 | Public Enemy II (FL)        | 0          | 3           | 6 | Vero Codgers (FL)     |

Teams #1-3 play Double Elimination bracket for 50-AAA Championship

Teams #4-6 play Double Elimination bracket for 55-AAA Championship

Home Runs - AAA = 3 per team per game, Outs

NOTE SSUSA Official Rulebook §9.5 (Retrieving Home Run Balls) will be strictly enforced.