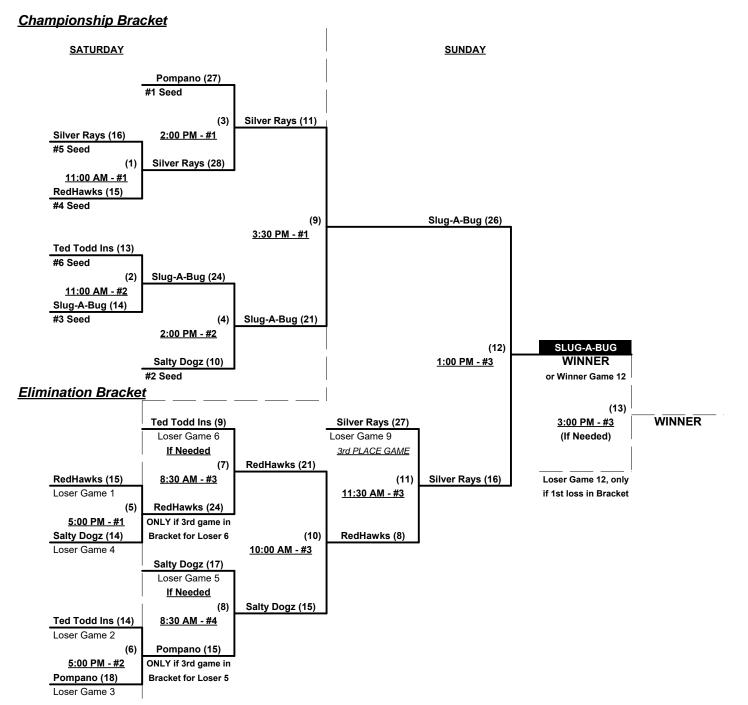

#### Men's 60+ AAA Division • 6 Teams

Rev. 03/19/2017

Rev. 03/20/2017

#### Championship Bracket

Championship Bracket

NOTE Southeast Left-Overs RECEIVE 7-Run Equalizer and are VISITOR in all bracket games

Rev. 03/19/2017