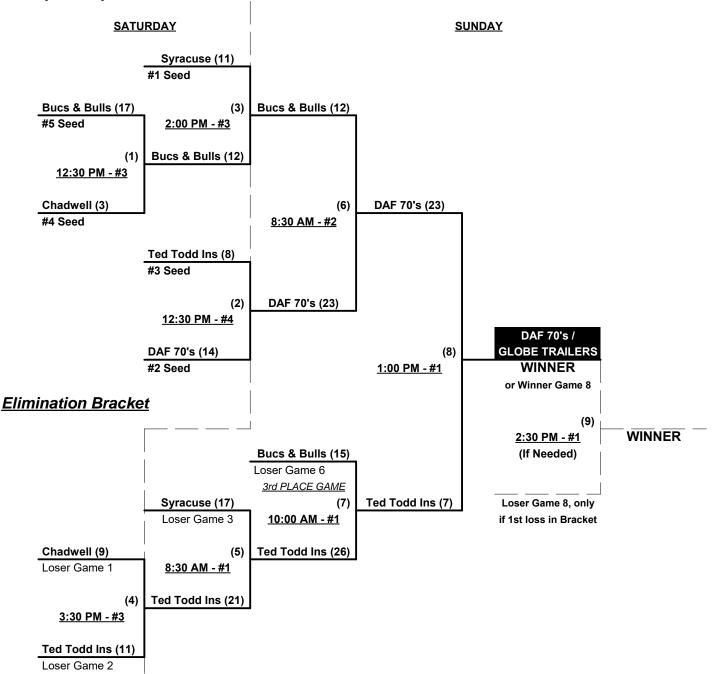

#### Seeding for 70/75-AAA Double Elimination bracket commencing Saturday afternoon • See Bracket for details

Format: Three (3) game Round Robin to seed 70/75-AAA Double Elimination bracket

Teams #1-5 play Double Elimination bracket for 70/75-AAA championship

**NOTE** Team #5 must WIN bracket to earn 1st Place Awards and 2018 T.O.C. bid in 75-AAA If Team #5 wins, Runner-up earns 2018 T.O.C. bid in 70-AAA

Team #6 plays Best 2 of 3 Series with Venom 70's for 70/75-Major+ Championship