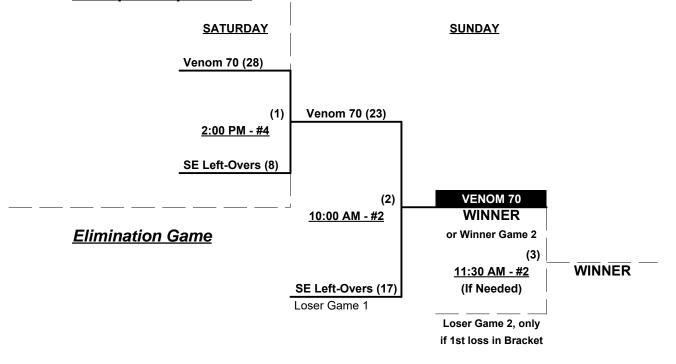

Team #5 plays Best 2 of 3 Series with Southeast Left-Overs for 70/75-Major+ Championship

Home Runs - AAA = 3 per team per game, Outs

**NOTE** SSUSA Official Rulebook §9.5 (Retrieving Home Run Balls) will be strictly enforced.

#### Championship Bracket

Championship Bracket

NOTE Southeast Left-Overs RECEIVE 7-Run Equalizer and are VISITOR in all bracket games

Rev. 03/19/2017