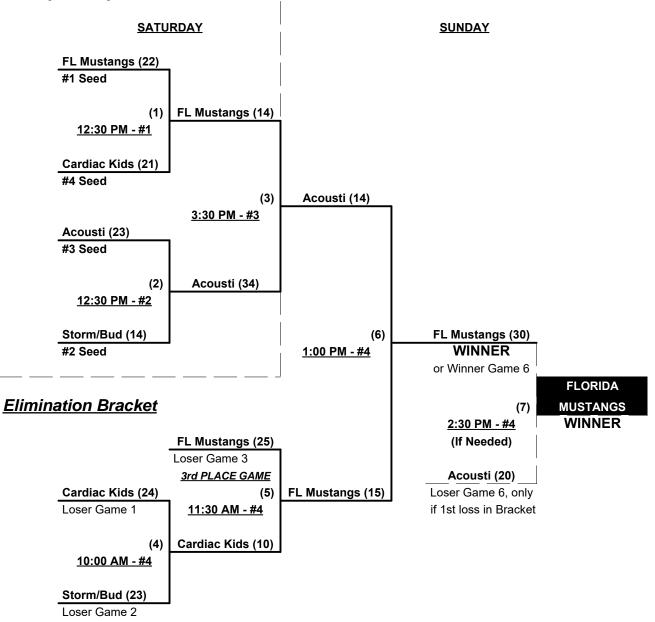

#### Seeding for 70/75-AAA Double Elimination bracket commencing Saturday afternoon • See Bracket for details

Format: Three (3) game Round Robin to seed 70/75-AAA Double Elimination bracket

Teams #1-5 play Double Elimination bracket for 70/75-AAA championship

**NOTE** Team #5 must WIN bracket to earn 1st Place Awards and 2018 T.O.C. bid in 75-AAA If Team #5 wins, Runner-up earns 2018 T.O.C. bid in 70-AAA

Team #6 plays Best 2 of 3 Series with Venom 70's for 70/75-Major+ Championship

### Men's 70/75+ AAA Division • 5 Teams

### Championship Bracket