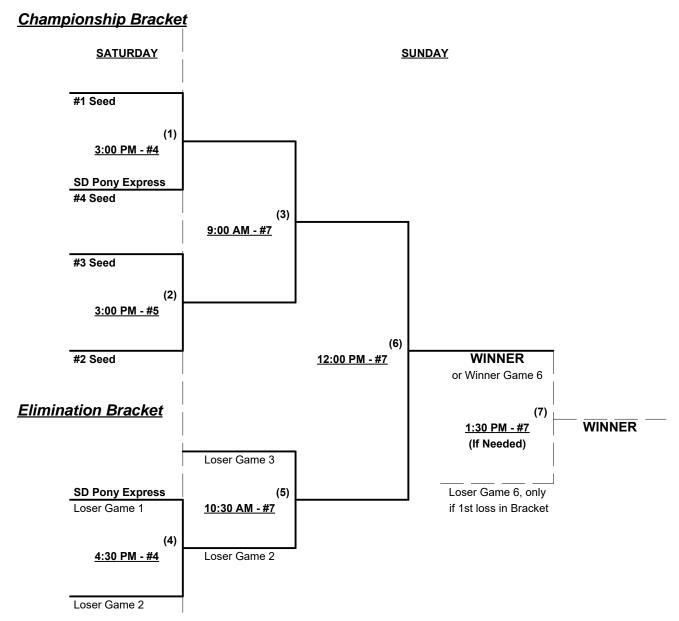

### Men's 50+ Platinum Division • 4 Teams

| <u>Win</u> | Loss |   |                |   | <u>Win</u> | Loss |   |                         |
|------------|------|---|----------------|---|------------|------|---|-------------------------|
|            |      | 1 | L.A.F. 50 (CA) |   |            |      | 3 | SD Pony Express-Exh (CA |
|            |      | 2 | OG (CA)        | • |            |      | 4 | SOCO Braves (CA)        |

#### Seeding for 50-Platinum Double Elimination bracket beginning Saturday afternoon • See bracket for details

Format: Two (2) game Round Robin to seed 50-Platinum Double Elimination bracket

NOTE Team #3 plays "Exhibition" • Seeded last (#4) and CANNOT advance in bracket

### Championship Bracket