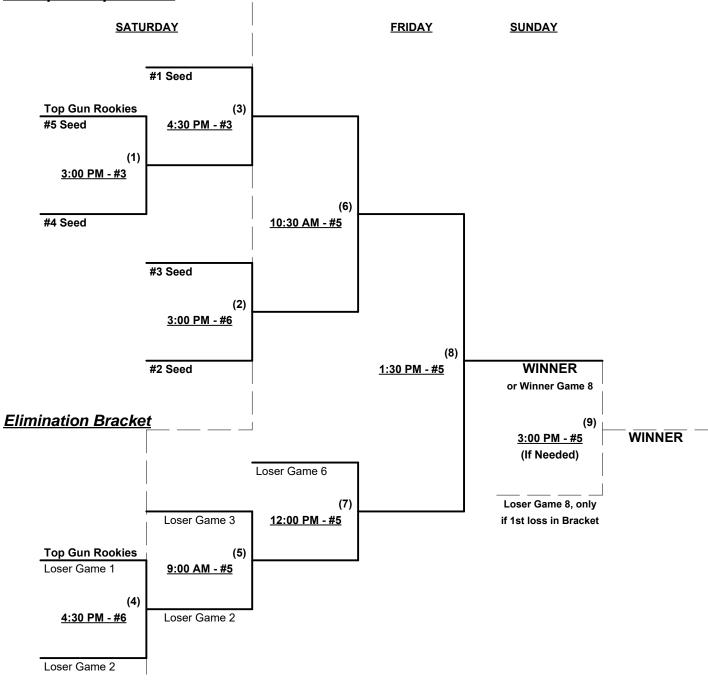

### Men's 50+ AAA Division • 5 Teams

| <u>Win</u> | <u>Loss</u> |                         | Win Loss | <u> </u>       |                          |
|------------|-------------|-------------------------|----------|----------------|--------------------------|
|            | 1           | Horn Softball (CA)      |          | 4              | Top Gun 50's (CA)        |
|            | 2           | Playground Legends (CA) |          | <sup>-</sup> 5 | Top Gun Rookies-Exh (CA) |
|            | 3           | SoCal Knights (CA)      | -        | _              |                          |

#### Seeding for 50-AAA Double Elimination bracket beginning Saturday afternoon • See bracket for details

Format: Two (2) game Round Robin to seed 50-AAA Double Elimination bracket

NOTE Team #5 plays "Exhibition" • Seeded last (#5) and CANNOT advance in bracket