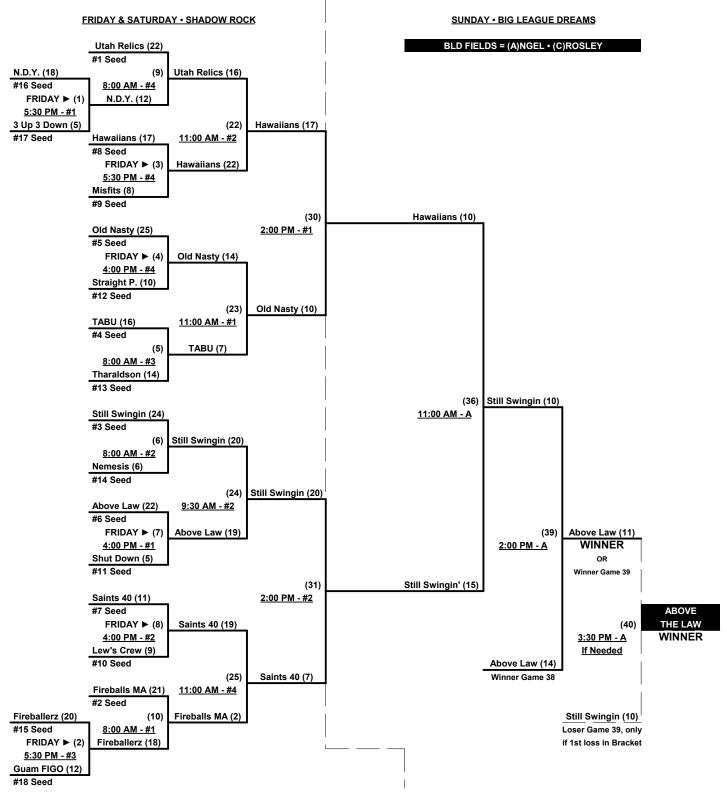

me-guarantee Bracket for Women's 40-AAA Championship Teams #19-21 play Double Elimination Bracket for Women's 40-AA Championship Home Runs - Home Run rule of LOWER rated team in game

AAA = 3 per team per game, Outs AA = 1 per team per game, Outs

**NOTE** SSUSA Official Rulebook §9.5 (Retrieving Home Run Balls) will be strictly enforced.

Time Limits - RR = 65 + open inn. • Bracket = 70 + open inn. • Championship game(s) = 7 innings full

Tie Breakers - Head to head (in full RR only), least runs allowed, run differential, coin toss

## Schedule Subject to Change at Discretion of Tournament and Field Directors



## LVSSA / SSUSA World Masters Championships 2017 Las Vegas, Nevada October 6 - 8, 2017

## Women's 40-Masters AAA Division • 18 Teams

Rev. 10/02/2017

### Championship Bracket



#### Women's 40-Masters AAA Division • 18 Teams

#### Elimination Bracket





## LVSSA / SSUSA World Masters Championships 2017

Las Vegas, Nevada

October 6 - 8, 2017

Rev. 10/02/2017

## Women's 40-Masters AA Division • 3 Teams

## Championship Bracket