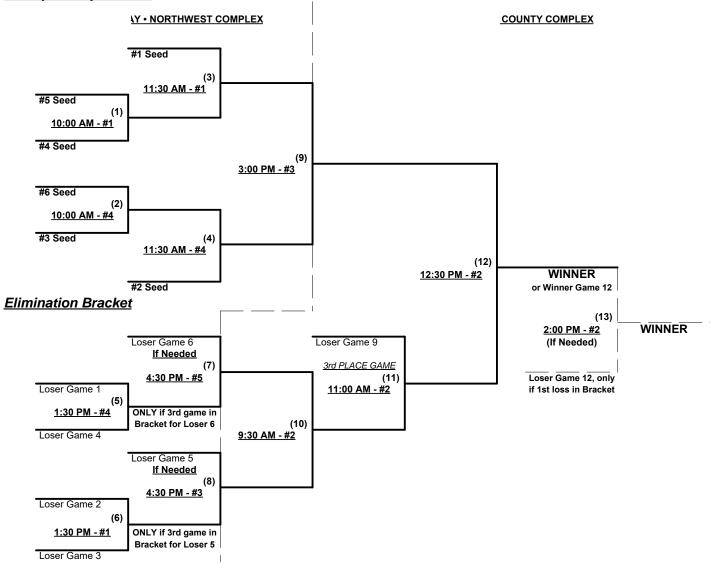

ll Secure (FL)            |

Seeding for 50-AAA Three-game-guarantee bracket commencing Saturday morning - See bracket for details

**Format:** Two (2) game round robin to seed 50-AAA Three-game-guarantee bracket

Home Runs - AAA = 3 per Team per Game, Outs

Run Rules - Five (5) runs per  $\frac{1}{2}$  inning at bat (except open inning)

Time Limits -  $RR = 65 + open inn. \cdot Bracket = 70 + open inn. \cdot Championship game(s) = 7 innings full Tie Breakers - Head to head (in full RR only), least runs allowed, run differential, coin toss$ 

#### Schedule Subject to Change at Discretion of Tournament and Field Directors



## SSUSA's Winter National Championships 2017 Ft. Myers, Cape Coral & Naples, Florida

November 10 - 12, 2017

Rev. 10/31/2017

## Men's 50+ AAA Division • 6 Teams