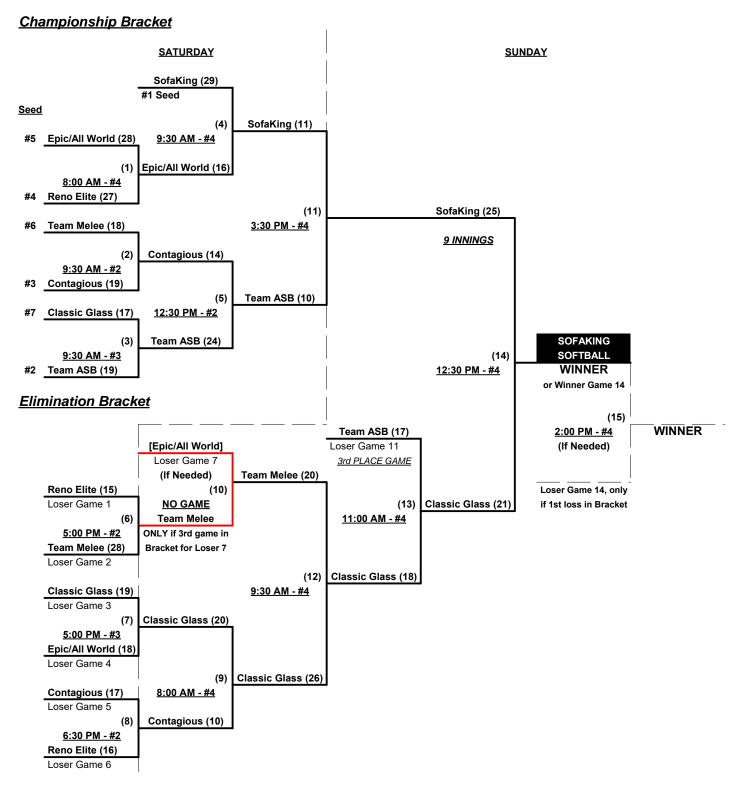

### Men's 40+ Masters Gold Division • 9 Teams

| <u>Win</u> | <b>Loss</b> |     | <u>40-Major</u>              | <u>Win</u> | Loss |   | <u>40-Major</u>          |
|------------|-------------|-----|------------------------------|------------|------|---|--------------------------|
| 0          | 2           | 1   | Classic Glass/1 Nation (CA)  | 2          | 0    | 6 | Team ASB/Exec. 1 (CA)    |
| 1          | 1           | 2   | Contagious (CA)              | 1          | 1    | 7 | Team Melee (CA)          |
|            |             | ` _ | F. J. All M. J. L. (OA)      |            |      | • | 40 4 4 4                 |
| 1          | 1           | 3   | Epic-All World (CA)          |            |      |   | <u>40-AAA</u>            |
| 1          | 1           |     | Reno Elite Silver Bucks (NV) | 1          | 2    | 8 | 40-AAA<br>Game Over (CA) |

#### Men's 40+ Masters Major Division • 7 Teams

Rev. 07/18/2017