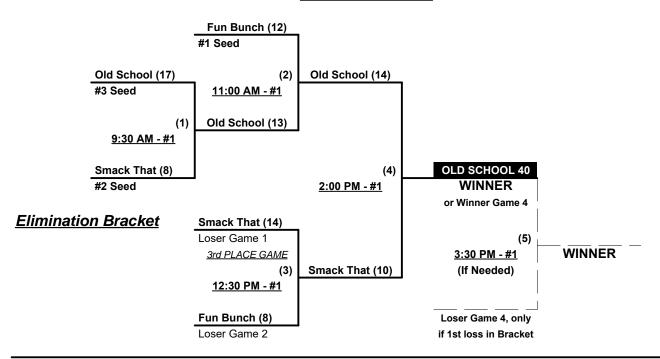

### Women's 40+ Masters / 50+ Senior Division • 10 Teams

|   | <u>Win</u> | <u>Loss</u> |   |                      | <u>Win</u> | <u>Loss</u> |    |                       |
|---|------------|-------------|---|----------------------|------------|-------------|----|-----------------------|
|   | 3          | 0           | 1 | Fun Bunch 40's (CA)  | 1          | 2           | 6  | Old Nasty Curves (CA) |
| _ | 1          | 2           | 2 | Old School (CA)      | 1          | 2           | 7  | TABU (CA)             |
| _ | 2          | 1           | 3 | Smack That (CA)      | 2          | 1           | 8  | Utah Relics           |
|   | 0          | 3           | 4 | CCS Fireballerz (CA) | 3          | 0           | 9  | B.O.O.B.'s 40 (CA)    |
|   | 1          | 2           | 5 | Misfits (CA)         | 1          | 2           | 10 | B.O.O.B.'s 50 (CA)    |

## Women's 40+ Masters Major Division • 3 Teams

### Women's 40+ Masters AAA Division • 5 Teams

### **Championship Bracket**