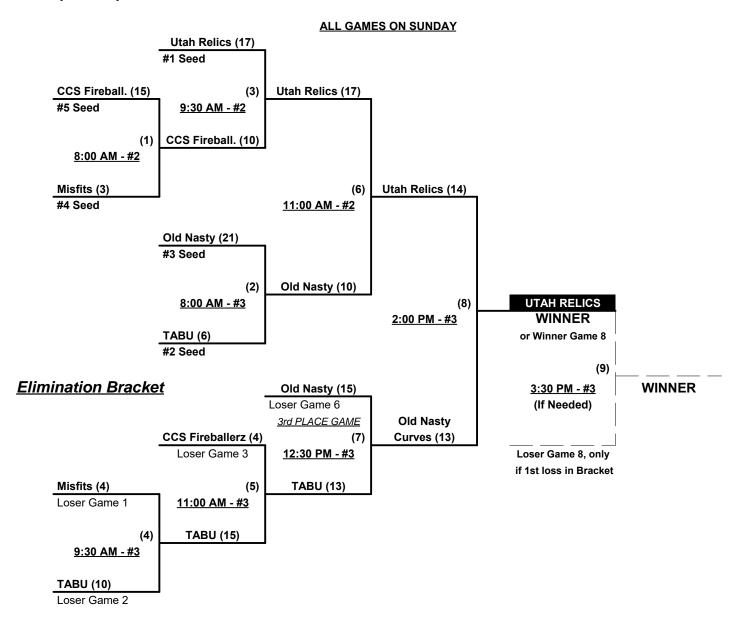

## Women's 40+ Masters Major Division • 3 Teams

#### **Championship Bracket**

#### **ALL GAMES ON SUNDAY**