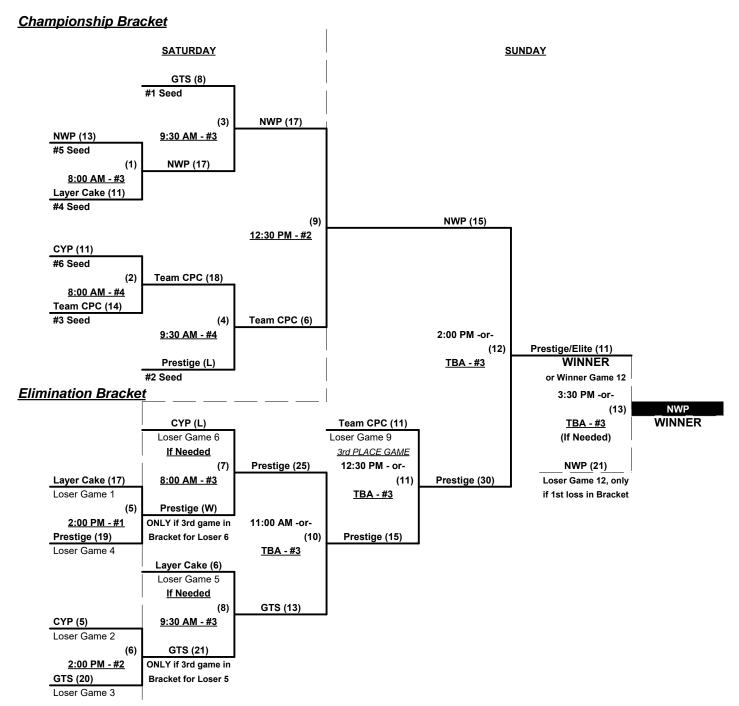

# Men's 40+ Masters Major Plus Division • 6 Teams

|   | <u>Win</u> | <u>Loss</u> |   |                        | <u>Win</u> | <u>Loss</u> |   |                            |
|---|------------|-------------|---|------------------------|------------|-------------|---|----------------------------|
|   | 0          | 2           | 1 | CYP (CA)               | 0          | 2           | 4 | NWP (CA)                   |
| _ | 2          | 0           | 2 | GTS (ID)               | 2          | 0           | 5 | Prestige/Elite Sports (CA) |
|   | 1          | 1           | 3 | Layer Cake/Dudley (CA) | 1          | 1           | 6 | Team CPC (CA)              |

#### Men's 40+ Masters Major Plus Division • 6 Teams

Rev. 07/18/2017

#### **Championship Bracket**

#### **ALL GAMES ON SUNDAY**