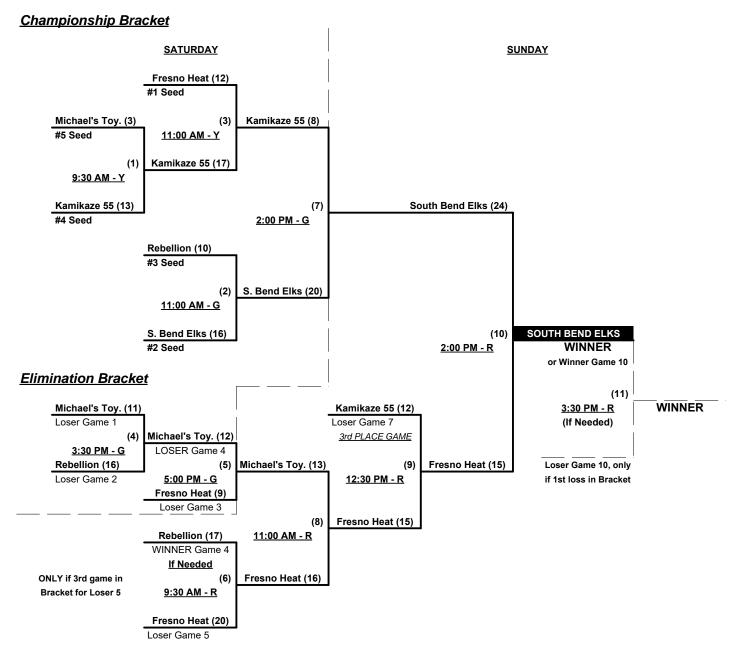

#### Men's 55+ Silver Division • 7 Teams

| <u>Win</u> | <u>Loss</u> |   | <u>55-AAA</u>               | <u>Win</u> | <b>Loss</b> |   | <u>55-AA</u>       |
|------------|-------------|---|-----------------------------|------------|-------------|---|--------------------|
| 2          | 0           | 1 | Fresno Heat (CA)            | 2          | 1           | 6 | Lights Out 55 (CA) |
| 0          | 2           | 2 | Kamikaze 55 (CA)            | 2          | 1           | 7 | Pastimers (WA)     |
| 0          | 2           | 3 | Michael's/Magic Toyota (WA) |            |             |   |                    |
| 1          | 1           | 4 | Rebellion (CA)              |            |             |   |                    |
| 1          | 1           | 5 | Senior Bend Elks (OR)       |            |             |   |                    |

### Friday • July 28, 2017 • Hal Bartholomew Sports Park • Elk Grove

Field address ► Field address 10150 Franklin High Rd. Elk Grove, CA 95624

| Time     | # | Runs | Team Name                   | Field | # | Runs |    | Team Name                   |
|----------|---|------|-----------------------------|-------|---|------|----|-----------------------------|
| 8:30 AM  | 6 | 10   | Lights Out 55 (CA)          | R     | 2 | 9    | §  | Kamikaze 55 (CA)            |
| 8:30 AM  | 7 | 18   | Pastimers (WA)              | G     | 1 | 19   | §  | Fresno Heat (CA)            |
| 8:30 AM  | 3 | 14   | Michael's/Magic Toyota (WA) | Υ     | 4 | 24   | ." | Rebellion (CA)              |
| 10:00 AM | 6 | 24   | Lights Out 55 (CA)          | R     | 3 | 16   | §  | Michael's/Magic Toyota (WA) |
| 10:00 AM | 1 | 19   | Fresno Heat (CA)            | G     | 5 | 16   |    | Senior Bend Elks (OR)       |
| 11:30 AM | 2 | 16   | § Kamikaze 55 (CA)          | R     | 7 | 21   |    | Pastimers (WA)              |
| 1:00 PM  | 4 | 16   | § Rebellion (CA)            | R     | 7 | 22   |    | Pastimers (WA)              |
| 1:00 PM  | 5 | 22   | § Senior Bend Elks (OR)     | G     | 6 | 10   |    | Lights Out 55 (CA)          |

<sup>§</sup> Teams #1-5 GIVE 5-Run OR 11-Defensive-player equalizer and are HOME vs. Teams #6-7

Seeding for 55-AAA Three-game-guarantee bracket commencing Saturday morning • See Bracket for details

### Saturday • July 29, 2017 • Hal Bartholomew Sports Park • Elk Grove

| Time     | # | Runs   | Team Name            | Field | # | Runs | Team Name          |
|----------|---|--------|----------------------|-------|---|------|--------------------|
| 11:00 AM | 6 | 7 #1   | Lights Out 55 (CA)   | R     | 7 | 8    | Pastimers (WA)     |
| 12:30 PM | 7 |        | n Pastimers (WA)     | R     | 6 | 25   | Lights Out 55 (CA) |
| 3:30 PM  | 6 | 12 "If | " Lights Out 55 (CA) | R     | 7 | 21   | Pastimers (WA)     |

#### HAL BARTHOLOMEW SPORTS PARK FIELDS = (R)ED • (G)REEN • (Y)ELLOW

**Format:** Mixed two (2) game Round Robin to seed 55-AAA Three-game-guarantee Bracket

Teams #1-5 play Three-game-guarantee bracket for 55-AAA Championship

Teams #6-7 play Best 2 of 3 Series for 55-AA Championship ON SATURDAY

Home Runs - Home Run rule of LOWER rated team in game

AAA = 3 per team per game, Outs AA = 1 per team per game, Outs

NOTE SSUSA Official Rulebook §9.5 (Retrieving Home Run Balls) will be strictly enforced.