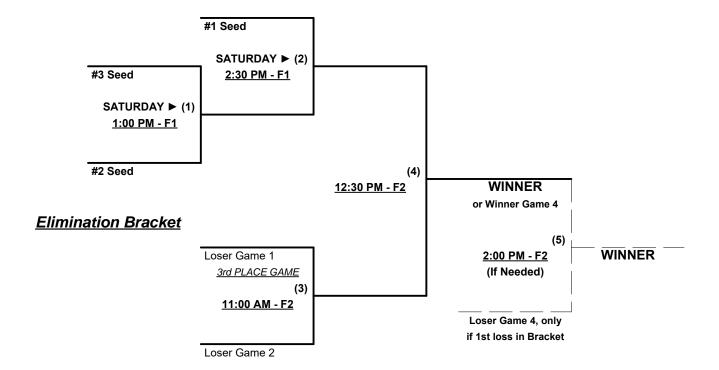

## Men's 40+ Major Plus Division • 3 Teams

### **Championship Bracket**

FIELD CODES ► F# = [F]OURPLEX • T# = TRIPLEX

Rev. 01/15/2018