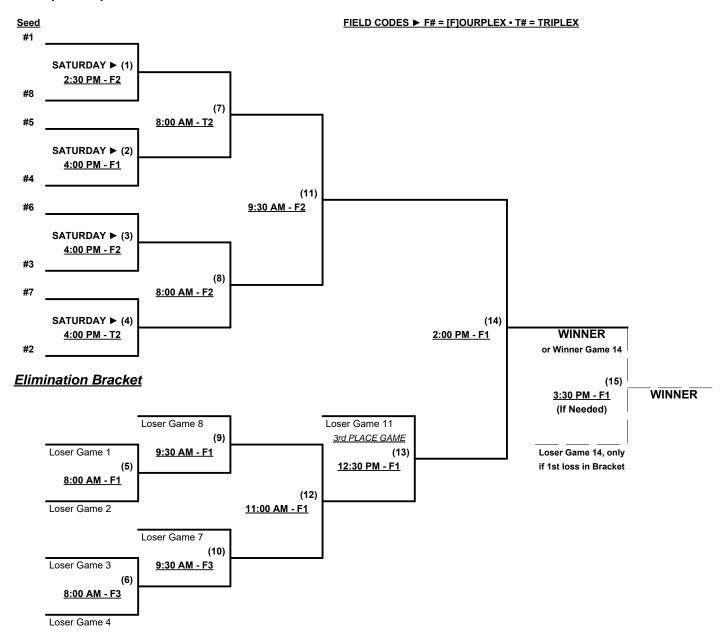

### Men's 40+ Gold Division • 8 Teams

### **Championship Bracket**

Rev. 01/15/2018