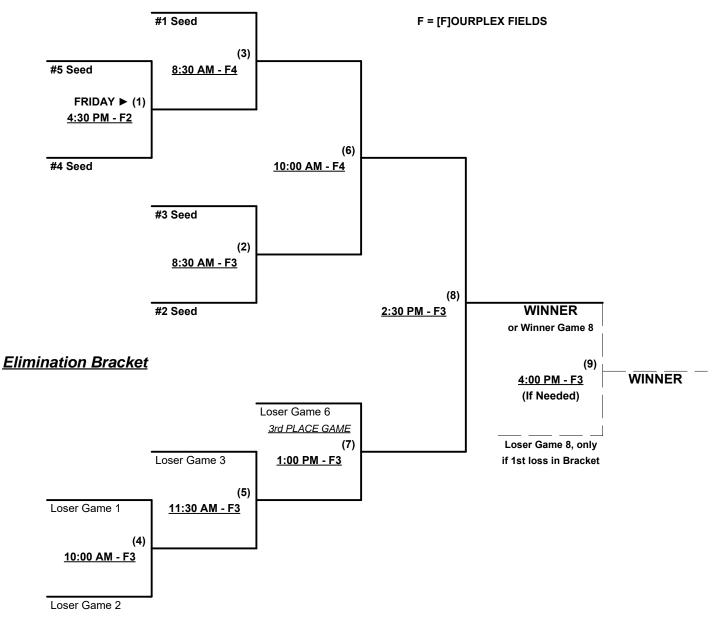

#### Seeding for 50/55-Gold Double Elimination Bracket commencing FRIDAY afternoon • See Bracket for details

Format: Two (2) game Round Robin to seed 50/55-Gold Double Elimination Bracket

Home Runs - AAA Rule = 3 per team per game, Outs

NOTESSUSA Official Rulebook §9.5 (Retrieving Home Run Balls) will be strictly enforced.Pitch Count -Batters start with "1-1" count (with Courtesy Foul) per SSUSA Rulebook §6.2 (Pitch Count)Time Limits -RR = 65 + open inn. • Bracket = 70 + open inn. • Championship game(s) = 7 innings fullTie Breakers -Head to head (in full RR only), least runs allowed, run differential, coin toss

### Schedule Subject to Change at Discretion of Tournament and Field Directors

## Men's 50/55+ Gold Division • 5 Teams

### Championship Bracket

FIELD CODES