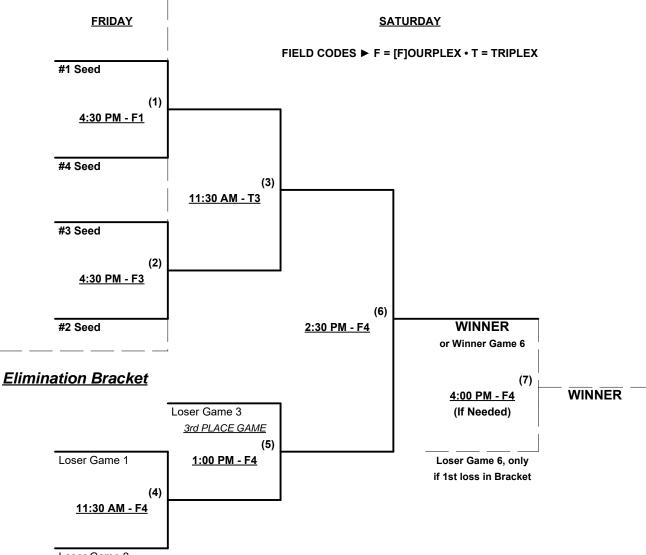

#### Seeding for 60-Silver Double Elimination bracket commencing FRIDAY afternoon • See bracket for details

 Format:
 Two (2) game Round Robin to seed 60-Silver Double Elimination Championship bracket

 Home Runs Home Run rule of LOWER rated team in game
 Family = AA Rated

 AAA = 3 per team per game, Outs
 AA = 1 per team per game, Outs

 NOTE
 SSUSA Official Rulebook §9.5 (Retrieving Home Run Balls) will be strictly enforced.

 Pitch Count Batters start with "1-1" count (with Courtesy Foul) per SSUSA Rulebook §6.2 (Pitch Count)

 Run Rules Five (5) runs per ½ inning at bat (except open inning)

 Time Limits RR = 65 + open inn. • Bracket = 70 + open inn. • Championship game(s) = 7 innings full

 Tie Breakers - Head to head (in full RR only), least runs allowed, run differential, coin toss

### Schedule Subject to Change at Discretion of Tournament and Field Directors

SSUSA's Winter Classic Qualifier 2018 Bullhead City, Arizona

January 19 - 20, 2018

Men's 60+ Silver Division • 4 Teams

Rev. 01/15/2018

### Championship Bracket

Loser Game 2