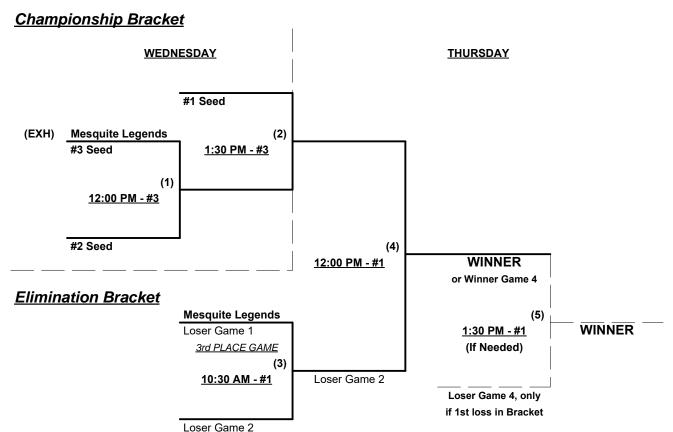

#### Seeding for 65-Gold & 70-Major Double Elimination brackets commencing Wednesday • See brackets for details

Format: Two (2) game Round Robin to seed Double Elimination Championship brackets

Teams #1-3 play Double Elimination bracket for 65-Gold championship

**NOTE** Mesquite Legends plays "Exhibition" • Seeded last (#3) and cannot advance in bracket

Teams #1-3 play Double Elimination bracket for 70-Major championship

Home Runs - Home Run rule of LOWER rated team in game

## Men's 65+ Gold Division • 3 Teams

Rev. 01/11/2018