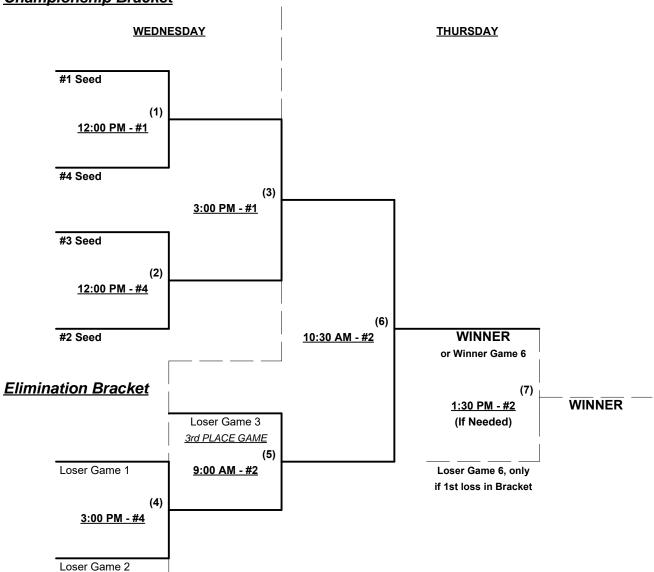

### Men's 70+ Major Division • 4 Teams

#### Championship Bracket

Rev. 01/11/2018