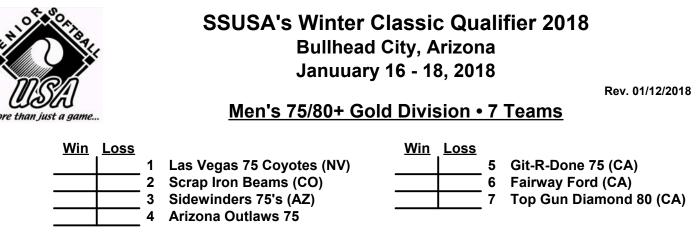

### Tuesday • January 16, 2018 • Rotary Park Softball Complex • Bullhead City

Field address ► 2315 Balboa Drive • Bullhead City, AZ 86442

| Time     | # | Runs | Team Name                 | Field | # | Runs | Team Name                 |
|----------|---|------|---------------------------|-------|---|------|---------------------------|
| 9:00 AM  | 2 | §    | Scrap Iron Beams (CO)     | 3     | 6 |      | Fairway Ford (CA)         |
| 9:00 AM  | 3 | §    | Sidewinders 75's (AZ)     | 4     | 5 |      | Git-R-Done 75 (CA)        |
| 10:30 AM | 6 |      | Fairway Ford (CA)         | 3     | 1 | §    | Las Vegas 75 Coyotes (NV) |
| 10:30 AM | 5 | ¶    | Git-R-Done 75 (CA)        | 4     | 7 |      | Top Gun Diamond 80 (CA)   |
| 12:00 PM | 1 |      | Las Vegas 75 Coyotes (NV) | 3     | 3 |