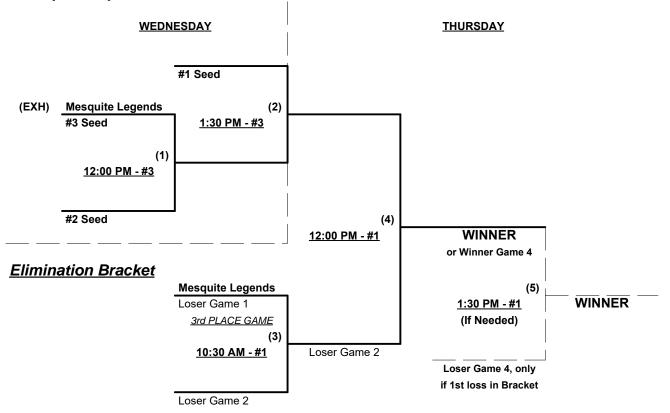

## Men's 65/70+ Gold Division • 7 Teams

| <u>Win</u> | <u>Loss</u> |   | <u>65-Gold</u>              | <u>Win</u> | <u>Loss</u> |   |   |
|------------|-------------|---|-----------------------------|------------|-------------|---|---|
|            |             | 1 | Las Vegas Stars (NV)        |            |             | 4 | G |
|            |             | 2 | Mesquite Legends - EXH (NV) |            |             | 5 | S |
|            |             | 3 | Cut Loose 65's (CA)         |            |             | 6 | S |
|            |             | • |                             |            |             | 7 | т |

### Seeding for 65-Gold & 70-Major Double Elimination brackets commencing Wednesday • See brackets for details

Format: Two (2) game Round Robin to seed Double Elimination Championship brackets

Teams #1-3 play Double Elimination bracket for 65-Gold championship

**NOTE** Mesquite Legends plays "Exhibition" • Seeded last (#3) and cannot advance in bracket Teams #1-3 play Double Elimination bracket for 70-Major championship

Home Runs - Home Run rule of LOWER rated team in game