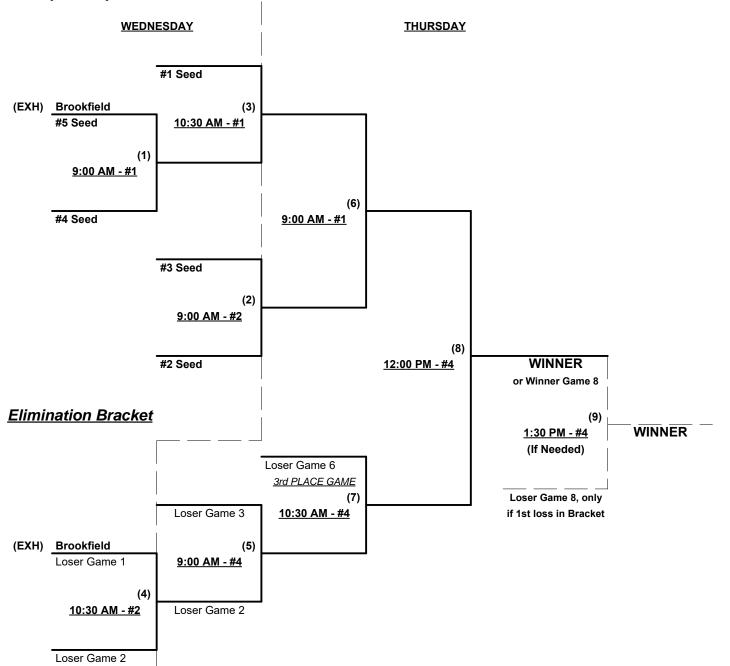

## Men's 70+ Silver Division • 5 Teams

§ Team #5 RECEIVES 5-Run equalizer and is VISITOR in all games (including bracket)

Seeding for 70-Silver Double Elimination Bracket commencing Wednesday morning • See Bracket for details

 Format:
 Two (2) game Round Robin to seed 70-Silver Double Elimination Bracket

 NOTE
 Brookfield plays "Exhibition" • Seeded last (#5) and cannot advance in bracket

 Home Runs Home Run rule of LOWER rated team in game

 AAA Rule = 3 per team per game, Outs
 AA Rule = 1 per team per game, Outs