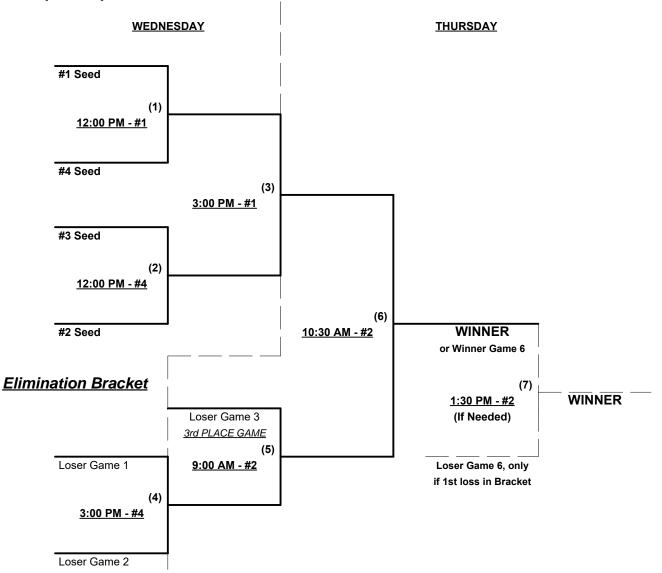

## Men's 75+ Major Division • 3 Teams

Seeding for 75-Major Double Elimination bracket commencing Wednesday • See brackets for details

§ Teams #1-3 GIVE 5-Run equalizer and are HOME vs. Teams #4-6

 $\P$  Teams #4-6 GIVE 5-Run equalizer and are HOME vs. Team #7

| Format: | Two (2) game Round Robin to seed 75-Major Double Elimination Championship bracket<br>Teams #1-3 play Double Elimination bracket for 75-Major championship |
|---------|-----------------------------------------------------------------------------------------------------------------------------------------------------------|
|         | Teams #4-5 play Best 2 of 3 Series for 75-AAA Championship on WEDNESDAY                                                                                   |
|         | Teams #6-7 play Best 2 of 3 Series for 80-Gold Championship on WEDNESDAY                                                                                  |
|         | Home Runs - Open                                                                                                                                          |
|         | Pitch Count - All batters start with 0-0 count per SSUSA Rulebook §6.2 (Pitch Count)                                                                      |
|         | Run Rules - Five (5) runs per ½ inning at bat (except open inning)                                                                                        |
|         | Time Limits - RR = 65 + open inn. • Bracket = 70 + open inn. • Championship game(s) = 7 innings full                                                      |
|         | Tie Breakers - Head to head (in full RR only), least runs allowed, run differential, coin toss                                                            |