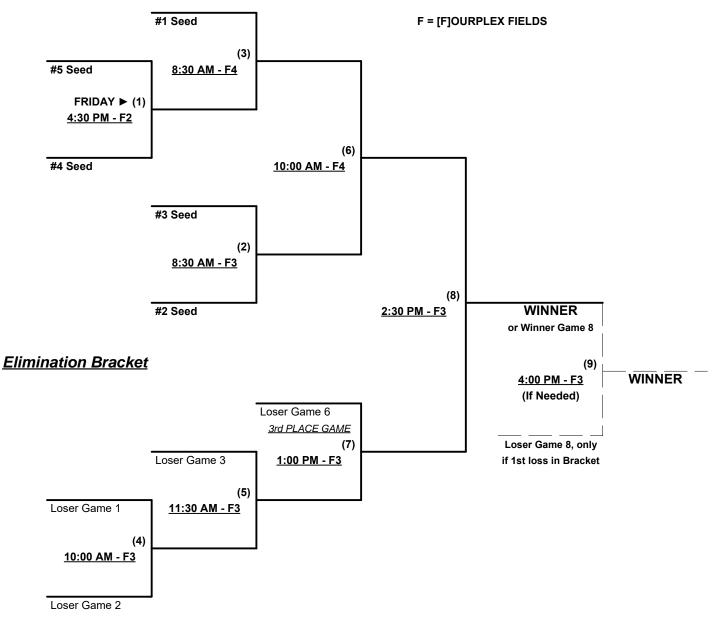

### Seeding for 40-Masters Double Elimination Brackets commencing SATURDAY afternoon • See Brackets

Format: Two (2) game Round Robin to seed 40-Masters Double Elimination Championship Brackets

Teams #1-3 play Double Elimination bracket for 40-Major+ Championship

Teams #4-11 play Double Elimination bracket for 40-Gold Championship

Home Runs - Home Run rule of LOWER rated team in game Major+ Rule = 10 per team per game, Outs

Major Rule = 8 per team per game, Outs AAA Rule = 6 per team per game, Outs