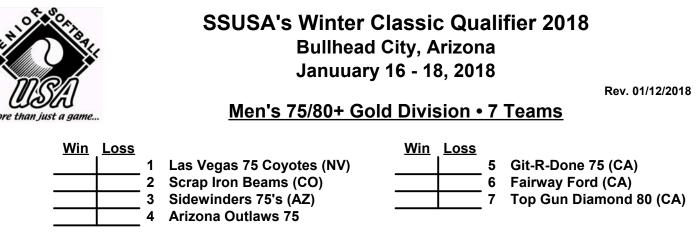

## Men's 70+ Silver Division • 5 Teams

## Tuesday • January 16, 2018 • Rotary Park Softball Complex • Bullhead City

Field address ► 2315 Balboa Drive • Bullhead City, AZ 86442

| Time     | # | Runs | Team Name                 | Field | # | Runs | Team Name                 |
|----------|---|------|---------------------------|-------|---|------|---------------------------|
| 9:00 AM  | 2 | §    | Scrap Iron Beams (CO)     | 3     | 6 |      | Fairway Ford (CA)         |
| 9:00 AM  | 3 | §    | Sidewinders 75's (AZ)     | 4     | 5 |      | Git-R-Done 75 (CA)        |
| 10:30 AM | 6 |      | Fairway Ford (CA)         | 3     | 1 | §    | Las Vegas 75 Coyotes (NV) |
| 10:30 AM | 5 | ¶    | Git-R-Done 75 (CA)        | 4     | 7 |      | Top Gun Diamond 80 (CA)   |
| 12:00 PM | 1 |      | Las Vegas 75 Coyotes (NV) | 3     | 3 |      | Sidewinders 75's (AZ)     |
| 12:00 PM | 4 |      | Arizona Outlaws 75        | 4     | 2 | §    | Scrap Iron Beams (CO)     |
| 1:30 PM  | 7 |      | Top Gun Diamond 80 (CA)   | 4     | 4 |      | Arizona Outlaws 75        |

Seeding for 75-Major Double Elimination bracket commencing Wednesday • See brackets for details