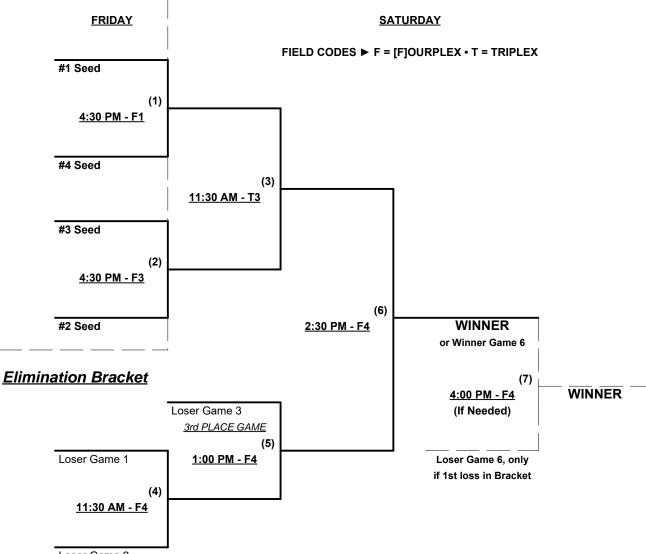

## Championship Bracket

FIELD CODES

#### FIELD CODES ► F# = [F]OURPLEX • T# = TRIPLEX

S Teams #1-3 GIVE 5-Run equalizer and are HOME vs. Teams #4-11

Team #11 RECEIVES 5-Run equalizer and is VISITOR in ALL games (including bracket)

### Seeding for 40-Masters Double Elimination Brackets commencing SATURDAY afternoon • See Brackets

Format: Two (2) game Round Robin to seed 40-Masters Double Elimination Championship Brackets

Teams #1-3 play Double Elimination bracket for 40-Major+ Championship

Teams #4-11 play Double Elimination bracket for 40-Gold Championship

Home Runs - Home Run rule of LOWER rated team in game Major+ Rule = 10 per team per game, Outs

Major Rule = 8 per team per game, Outs AAA Rule = 6 per team per game, Outs