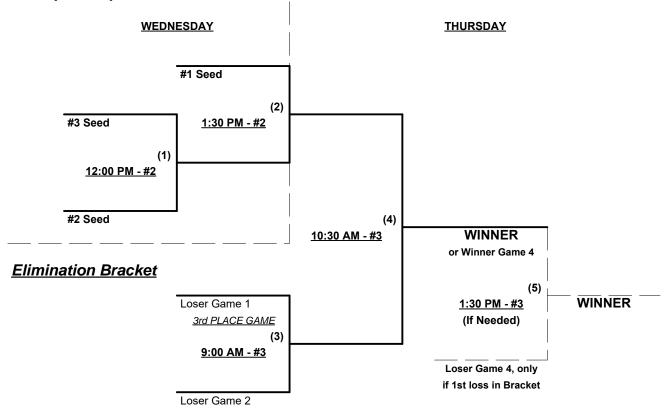

Seeding for 75-Major Double Elimination bracket commencing Wednesday • See brackets for details

§ Teams #1-3 GIVE 5-Run equalizer and are HOME vs. Teams #4-6

 $\P$  Teams #4-6 GIVE 5-Run equalizer and are HOME vs. Team #7

| Format: | Two (2) game Round Robin to seed 75-Major Double Elimination Championship bracket<br>Teams #1-3 play Double Elimination bracket for 75-Major championship |
|---------|-----------------------------------------------------------------------------------------------------------------------------------------------------------|
|         | Teams #4-5 play Best 2 of 3 Series for 75-AAA Championship on WEDNESDAY                                                                                   |
|         | Teams #6-7 play Best 2 of 3 Series for 80-Gold Championship on WEDNESDAY                                                                                  |
|         | Home Runs - Open                                                                                                                                          |
|         | Pitch Count - All batters start with 0-0 count per SSUSA Rulebook §6.2 (Pitch Count)                                                                      |
|         | Run Rules - Five (5) runs per ½ inning at bat (except open inning)                                                                                        |
|         | Time Limits - RR = 65 + open inn. • Bracket = 70 + open inn. • Championship game(s) = 7 innings full                                                      |
|         | Tie Breakers - Head to head (in full RR only), least runs allowed, run differential, coin toss                                                            |