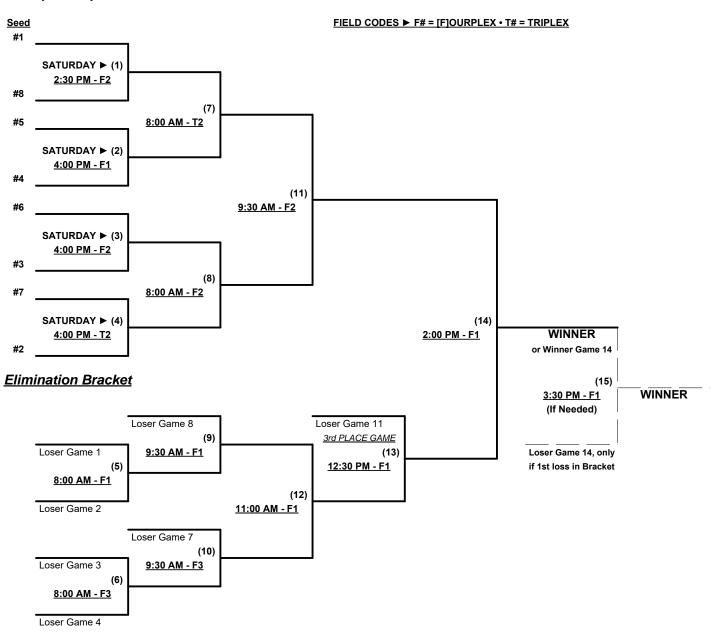

#### FIELD CODES ► F# = [F]OURPLEX • T# = TRIPLEX

S Teams #1-3 GIVE 5-Run equalizer and are HOME vs. Teams #4-11

Team #11 RECEIVES 5-Run equalizer and is VISITOR in ALL games (including bracket)

### Seeding for 40-Masters Double Elimination Brackets commencing SATURDAY afternoon • See Brackets

Format: Two (2) game Round Robin to seed 40-Masters Double Elimination Championship Brackets

Teams #1-3 play Double Elimination bracket for 40-Major+ Championship

Teams #4-11 play Double Elimination bracket for 40-Gold Championship

Home Runs - Home Run rule of LOWER rated team in game Major+ Rule = 10 per team per game, Outs

Major Rule = 8 per team per game, Outs AAA Rule = 6 per team per game, Outs

## Men's 40+ Gold Division • 8 Teams