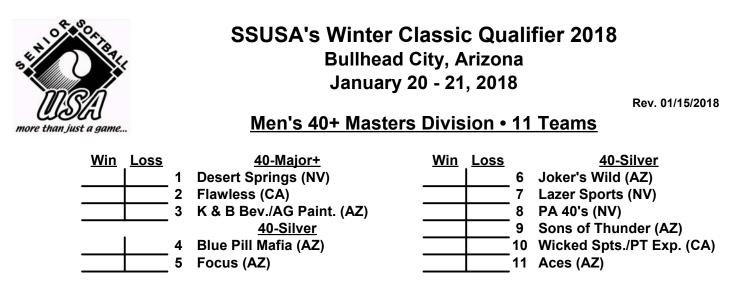

## Men's 50/55+ Gold Division • 5 Teams

| <u>Win</u> | <u>Loss</u> |   |                    |
|------------|-------------|---|--------------------|
|            |             | 1 | L.A.F. 50 (CA)     |
|            |             | 2 | Advil Knights (CA) |
|            |             | 3 | Running Late (AZ)  |

| <u>Win</u> | <u>Loss</u> |
|------------|-------------|
|            |             |

Desperados (NM)

5 Unpredictable (NM)

#### Seeding for 50/55-Gold Double Elimination Bracket commencing FRIDAY afternoon • See Bracket for details

Format: Two (2) game Round Robin to seed 50/55-Gold Double Elimination Bracket

Home Runs - AAA Rule = 3 per team per game, Outs

## Men's 50/55+ Gold Division • 5 Teams