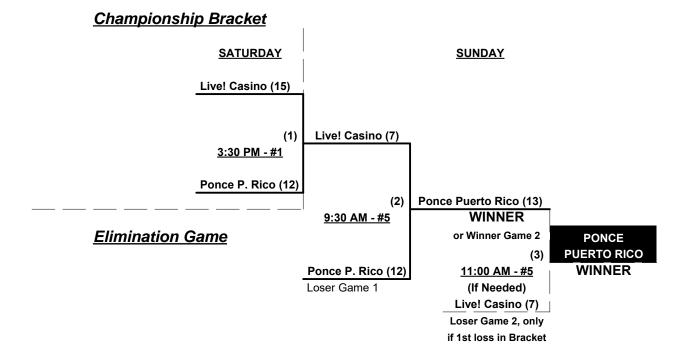

#### Men's 40+ Masters Gold Division • 5 Teams

| Win Loss      |     | <u>40-Major</u>             | <u>Win</u> | <u>Loss</u> |   | <u>40-AAA</u>          |
|---------------|-----|-----------------------------|------------|-------------|---|------------------------|
| 1 (1)   1 (1) | ) 1 | B. John. Chev./Oxfords (NY) | 1          | 2           | 4 | Live! Casino (MD)      |
| 2 (2) 0       | _ 2 | Giant Steel/TRVE (NY)       | 2          | 1           | 5 | Ponce Puerto Rico (NY) |
| 0 2 (2        | T 3 | MVP (PA)                    |            |             |   |                        |

#### Men's 40+ Masters Major Division • 3 Teams

#### Men's 40+ Masters AAA Division • 2 Teams

Rev. 07/02/2018