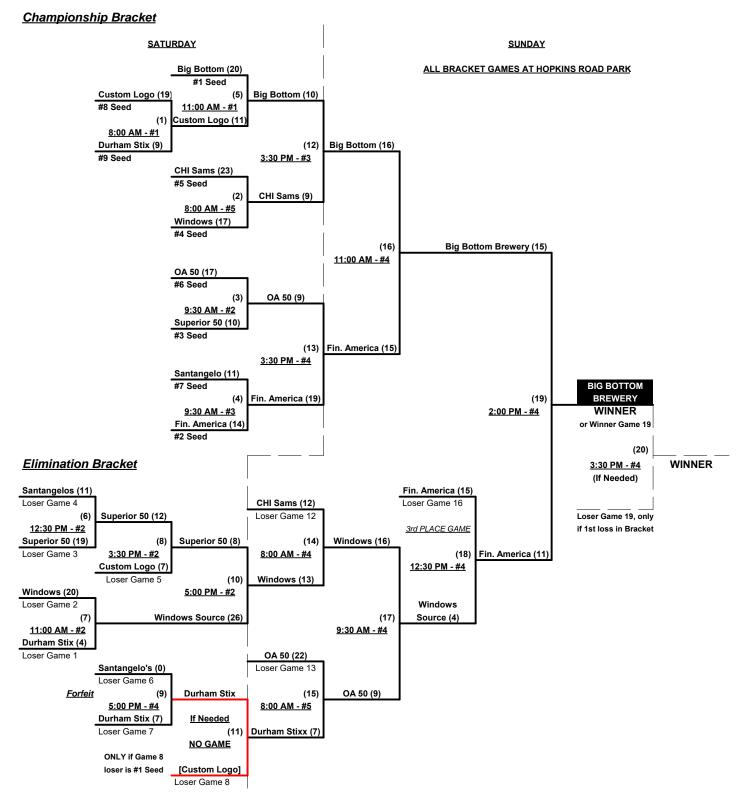

#### Men's 50+ AAA Division • 9 Teams

| <u>Win</u> | <u>Loss</u> |   |                            | <u>Win</u> | <u>Loss</u> |   |                          |
|------------|-------------|---|----------------------------|------------|-------------|---|--------------------------|
| 2          | 0           | 1 | Big Bottom Brewery (PA)    | 1          | 1           | 6 | OA 50's (PA)             |
| 1          | 1           | 2 | Chicago Sams/RDD (CT)      | 0          | 2           | 7 | Santangelo/End Zone (NY) |
| 0          | 2           | 3 | Custom Logo (NY)           | 2          | 0           | 8 | Superior 50/Potomac (MD) |
| 0          | 2           | 4 | Durham Silver Stix 50 (ON) | 1          | 1           | 9 | Window Source (MA)       |
| <br>2      | 0           | 5 | Finance of America (NJ)    |            |             |   |                          |

#### Men's 50+ AAA Division • 9 Teams