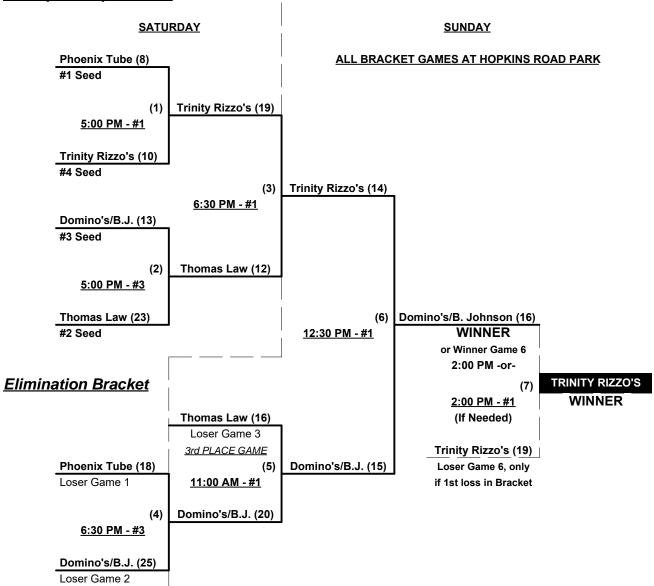

### Men's 50/55+ Platinum Division • 4 Teams

|   | <u>Win</u> | Loss |   |                           | <u>Win</u> | <u>Loss</u> |   |                          |
|---|------------|------|---|---------------------------|------------|-------------|---|--------------------------|
| _ | 2          | 1    | 1 | B.P./Mark Thomas Law (PA) | 1          | 2           | 3 | Trinity Rizzo's (NY)     |
|   | 2          | 1    | 2 | Phoenix Tube 50 (NJ)      | 1          | 2           | 4 | Domino's/B. Johnson (NY) |

#### Men's 50/55+ Platinum Division • 4 Teams