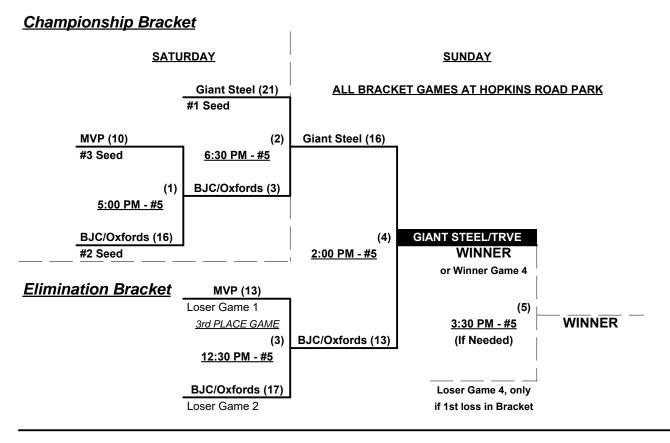

#### Men's 40+ Masters Gold Division • 5 Teams

| Win Loss      |     | <u>40-Major</u>             | <u>Win</u> | <u>Loss</u> |   | <u>40-AAA</u>          |
|---------------|-----|-----------------------------|------------|-------------|---|------------------------|
| 1 (1)   1 (1) | ) 1 | B. John. Chev./Oxfords (NY) | 1          | 2           | 4 | Live! Casino (MD)      |
| 2 (2) 0       | _ 2 | Giant Steel/TRVE (NY)       | 2          | 1           | 5 | Ponce Puerto Rico (NY) |
| 0 2 (2        | T 3 | MVP (PA)                    |            |             |   |                        |

#### Men's 40+ Masters Major Division • 3 Teams

#### Men's 40+ Masters AAA Division • 2 Teams

Rev. 07/02/2018