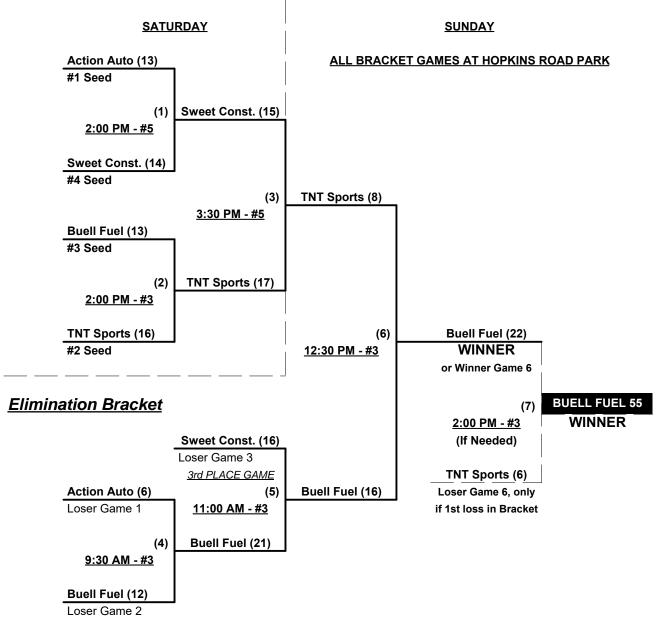

### Men's 55+ Major Division • 4 Teams

|   | <u>Win</u> | <u>Loss</u> |   |                        | <u>Win</u> | <u>Loss</u> |   |                            |
|---|------------|-------------|---|------------------------|------------|-------------|---|----------------------------|
| _ | 3          | 0           | 1 | Action Auto Parts (RI) | 0          | 3           | 3 | Sweet Construction 55 (NJ) |
|   | 1          | 2           | 2 | Buell Fuel 55 (NY)     | 2          | 1           | 4 | TNT Sports Club (PA)       |

## Friday • July 6, 2018 • Hopkins Road Park Softball Complex • Liverpool

Field address ► 4851 Hopkins Rd. - Liverpool, NY 13088

| Time     | # | Runs | Team Name                  | Field | # | Runs | Team Name                  |
|----------|---|------|----------------------------|-------|---|------|----------------------------|
| 12:00 PM | 1 | 26   | Action Auto Parts (RI)     | 3     | 2 | 17   | Buell Fuel 55 (NY)         |
| 12:00 PM | 4 | 21   | TNT Sports Club (PA)       | 5     | 3 | 3    | Sweet Construction 55 (NJ) |
| 1:30 PM  | 3 | 18   | Sweet Construction 55 (NJ) | 3     | 1 | 20   | Action Auto Parts (RI)     |
| 1:30 PM  | 2 | 7    | Buell Fuel 55 (NY)         | 5     | 4 | 10   | TNT Sports Club (PA)       |

## Saturday • July 7, 2018 • Hopkins Road Park Softball Complex • Liverpool

| Γ | Time    | # | Runs | Team Name              | Field | # | Runs | Team Name                  |
|---|---------|---|------|------------------------|-------|---|------|----------------------------|
| - | 9:30 AM | 2 | 14   | Buell Fuel 55 (NY)     | 1     | 3 | 11   | Sweet Construction 55 (NJ) |
|   | 9:30 AM | 1 | 16   | Action Auto Parts (RI) | 5     | 4 | 14   | TNT Sports Club (PA)       |

#### Seeding for 55-Major Double Elimination bracket commencing Saturday afternoon • See bracket for details

Format: Full (3-game) Round Robin to seed 55-Major Double Elimination bracket

Home Runs - Major = 6 per team per game, Outs