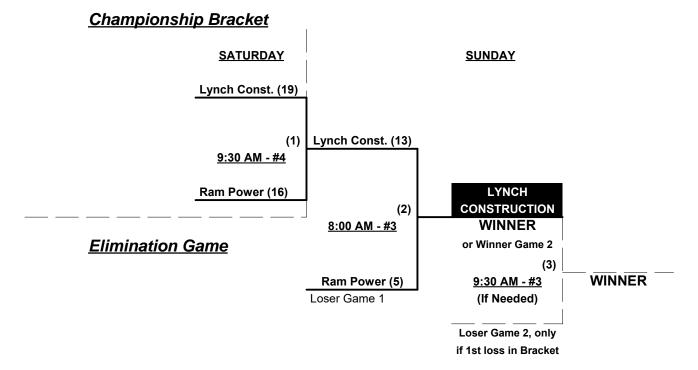

#### Men's 55/60+ Gold Division • 6 Teams

| <u>Win</u> | <u>Loss</u> |   | <u>55-AAA</u>              | <u>Win</u> | <u>Loss</u> |   | <u>60-Major</u>            |
|------------|-------------|---|----------------------------|------------|-------------|---|----------------------------|
| 1          | 2           | 1 | Lynch Construction 55 (PA) | 1          | 2           | 3 | Agway Steelers (ON)        |
| 3          | 0           | 2 | Ram Power 55 (ON)          | 0          | 3           | 4 | Cardot/Madalena Const. (N) |
|            |             |   |                            | 2          | 1           | 5 | Deep Purple (MA)           |
|            |             |   |                            | 2          | 1           | 6 | Promotion (NJ)             |

Seeding for 60-Major Double Elimination bracket commencing Saturday morning • See bracket for details

Format: Mixed (3-game) Round Robin to seed 60-Major Double Elimination bracket

Teams #1-2 play Best 2 of 3 Series for 55-AAA Championship

Teams #3-6 play Double Elimination Bracket for 60-Major Championship

Pitch Count - All batters start with 1-1 count (WITH waste foul) per SSUSA Rulebook §6.2

Home Runs - Home Run rule of LOWER rated team in game

### Men's 55+ AAA Division • 2 Teams

Rev. 06/20/2018