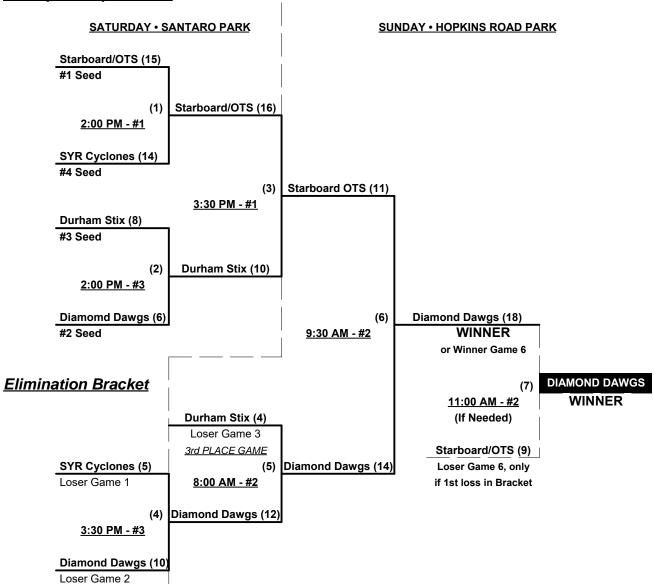

#### Men's 60+ AA Division • 4 Teams

| <u>Win</u> | Loss |   |                            | <u>Win</u> | <u>Loss</u> |   |                           |
|------------|------|---|----------------------------|------------|-------------|---|---------------------------|
| 2          | 1    | 1 | Diamond Dawgs (MA)         | 1          | 2           | 3 | Syracuse Cyclones 60 (NY) |
| 1          | 2    | 2 | Durham Silver Stix 60 (ON) | 2          | 1           | 4 | The Starboard/OTS (DE)    |

#### Friday • July 6, 2018 • Hopkins Road Park Softball Complex • Liverpool

Field address ▶ 4851 Hopkins Rd. - Liverpool, NY 13088

| Time     | # | Runs | Team Name                  | Field | # | Runs     | Team Name                  |
|----------|---|------|----------------------------|-------|---|----------|----------------------------|
| 12:00 PM | 3 | 2    | Syracuse Cyclones 60 (NY)  | 1     | 1 | 12       | Diamond Dawgs (MA)         |
| 12:00 PM | 2 | 8    | Durham Silver Stix 60 (ON) | 2     | 4 | 23       | The Starboard/OTS (DE)     |
| 3:00 PM  | 1 | 12   | Diamond Dawgs (MA)         | 3     | 2 | <u> </u> | Durham Silver Stix 60 (ON) |
| 3:00 PM  | 4 | 3    | The Starboard/OTS (DE)     | 4     | 3 | 11       | Syracuse Cyclones 60 (NY)  |

#### Saturday • July 7, 2018 • Santaro Park Fields • Clay

Field address ▶ 8701 Henry Clay Blvd. - Clay, NY 13041

| Time     | # | Runs | Team Name                  | Field | # | Runs | Team Name                 |
|----------|---|------|----------------------------|-------|---|------|---------------------------|
| 9:00 AM  | 2 | 23   | Durham Silver Stix 60 (ON) | 2     | 3 | 12   | Syracuse Cyclones 60 (NY) |
| 10:30 AM | 1 | 12   | Diamond Dawgs (MA)         | 2     | 4 | 19   | The Starboard/OTS (DE)    |

#### Seeding for 60-AA Double Elimination bracket commencing Saturday afternoon • See bracket for details

Format: Full (3-game) Round Robin to seed 60-AA Double Elimination bracket

Home Runs - AA = 1 per team per game, Outs

#### Men's 60+ AA Division • 4 Teams