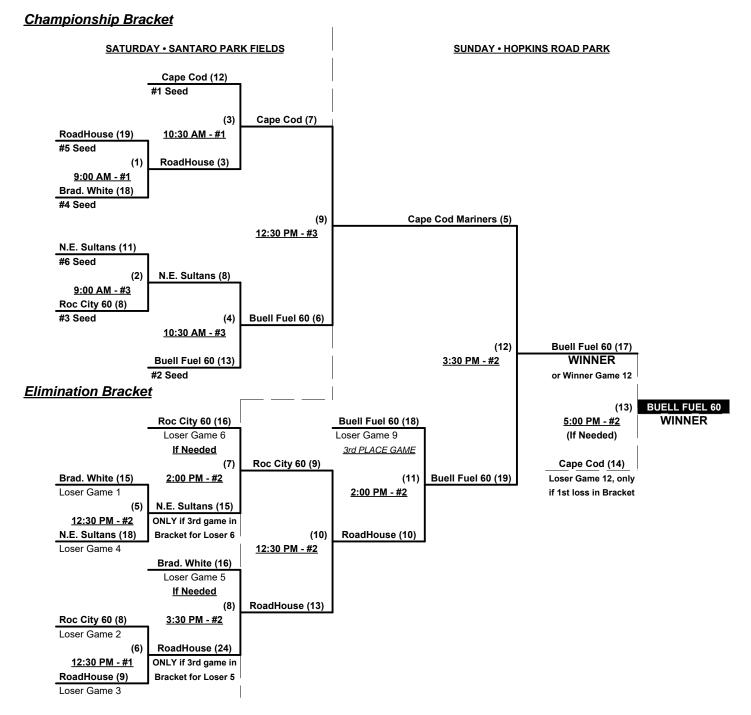

#### Men's 60+ AAA Division • 6 Teams

|   | <u>Win</u> | Loss |   |                        | <u>Win</u> | Loss |   |                         |
|---|------------|------|---|------------------------|------------|------|---|-------------------------|
|   | 1          | 1    | 1 | Bradford White (PA)    | 0          | 2    | 4 | North East Sultans (DE) |
| _ | 1          | 1    | 2 | Buell Fuel 60's (NY)   | 1          | 1    | 5 | RoadHouse Blues (PA)    |
| _ | 2          | 0    | 3 | Cape Cod Mariners (MA) | 1          | 1    | 6 | Roc City 60s (NY)       |

#### Friday • July 6, 2018 • Hopkins Road Park Softball Complex • Liverpool

Field address ▶ 4851 Hopkins Rd. - Liverpool, NY 13088

| Time     | # | Runs      | Team Name               | Field | # | Runs | Team Name               |
|----------|---|-----------|-------------------------|-------|---|------|-------------------------|
| 12:00 PM | 4 | 19        | North East Sultans (DE) | 4     | 1 | 20   | Bradford White (PA)     |
| 1:30 PM  | 6 | 19        | Roc City 60s (NY)       | 2     | 4 | 11   | North East Sultans (DE) |
| 1:30 PM  | 1 | 14        | Bradford White (PA)     | 4     | 2 | 18   | Buell Fuel 60's (NY)    |
| 3:00 PM  | 3 | <b>25</b> | Cape Cod Mariners (MA)  | 2     | 5 | 13   | RoadHouse Blues (PA)    |
| 4:30 PM  | 5 | 23        | RoadHouse Blues (PA)    | 2     | 6 | 18   | Roc City 60s (NY)       |
| 4:30 PM  | 2 | 11        | Buell Fuel 60's (NY)    | 3     | 3 | 12   | Cape Cod Mariners (MA)  |

Seeding for 60-AAA Three-game-guarantee bracket commencing Saturday morning • AT SANTARO PARK

Format: Two (2) Game Round Robin to seed 60-AAA Division Three-Game-Guarantee Bracket

Home Runs - AAA Rule = 3 per team per game, Outs

#### Men's 60+ AAA Division • 6 Teams

July 6 - 8, 2018

Rev. 07/02/2018