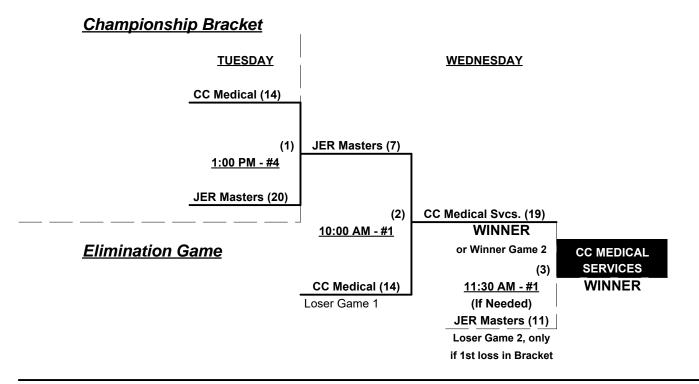

#### Men's 70+ Gold Division • 4 Teams

| <u>Win</u> | Loss |   | <u>70-Major</u>          | <u>Win</u> | Loss |   | <u>70-AAA</u>             |
|------------|------|---|--------------------------|------------|------|---|---------------------------|
| 0          | 3    | 1 | CC Medical Services (NY) | 1          | 2    | 3 | Bostonian 70's (MA)       |
| 3          | 0    | 2 | Jersey Masters 70 (NJ)   | 2          | 1    | 4 | Syracuse Cyclones 70 (NY) |

### Monday • July 9, 2018 • Hopkins Road Park Softball Complex • Liverpool

Field address ▶ 4851 Hopkins Rd. - Liverpool, NY 13088

| Time     | # | Runs | Team Name                 | Field | # | Runs | Team Name                  |
|----------|---|------|---------------------------|-------|---|------|----------------------------|
| 9:00 AM  | 4 | 26   | Syracuse Cyclones 70 (NY) | 2     | 3 | 4    | Bostonian 70's (MA)        |
| 9:00 AM  | 1 | 19   | CC Medical Services (NY)  | 3     | 2 | 20   | Jersey Masters 70 (NJ)     |
| 10:30 AM | 3 | 22   | Bostonian 70's (MA)       | 2     | 1 | 13   | § CC Medical Services (NY) |
| 10:30 AM | 2 | 16   | § Jersey Masters 70 (NJ)  | 3     | 4 | 15   | Syracuse Cyclones 70 (NY)  |

#### Tuesday • July 10, 2018 • Hopkins Road Park Softball Complex • Liverpool

| Time     | # | Runs |   | Team Name                | Field | # | Runs | Team Name                 |
|----------|---|------|---|--------------------------|-------|---|------|---------------------------|
| 10:00 AM | 1 | 15   | § | CC Medical Services (NY) | 4     | 4 | 25   | Syracuse Cyclones 70 (NY) |
| 11:30 AM | 3 | 17   |   | Bostonian 70's (MA)      | 4     | 2 | 18   | § Jersey Masters 70 (NJ)  |

§ Teams #1-2 GIVE 5-Run equalizer and are HOME in games vs. Teams #3-4

Format: Full (3-game) "Exhibition" Round Robin prior to Best 2 of 3 Championship Series

Teams #1-2 play Best 2 of 3 Series for 70-Major Championship Teams #3-4 play Best 2 of 3 Series for 70-AAA Championship

#### Men's 70+ Major Division • 2 Teams