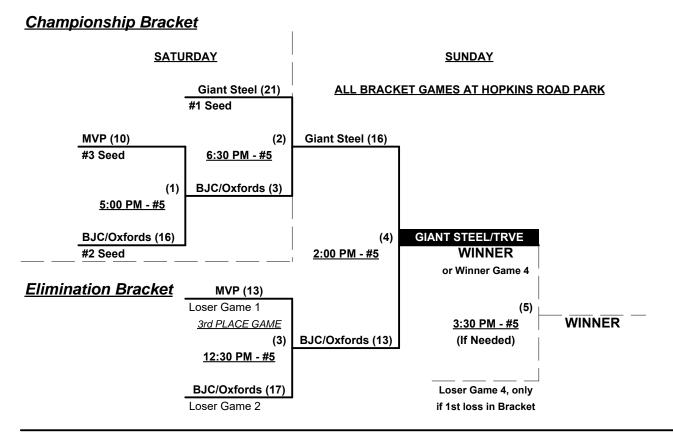

### Championship Bracket

July 6 - 8, 2018

Rev. 07/02/2018

#### Seeding for 40-Major & 40-AAA Double Elimination brackets commencing Saturday afternoon • See brackets

Format: Full (4-game) Round Robin to seed 40-Major & 40-AAA Double Elimination brackets

Teams #1-3 play Double Elimination bracket for 40-Major Championship • INTERNAL SEEDING

Teams #4-5 play Best 2 of 3 Series for 40-AAA Championship

Pitch Count - All batters start with 1-1 count (NO waste foul) per SSUSA Rulebook §6.2

Home Runs - Home Run rule of LOWER rated team in game

Major = 8 per team per game, Outs AAA = 6 per team per game, Outs