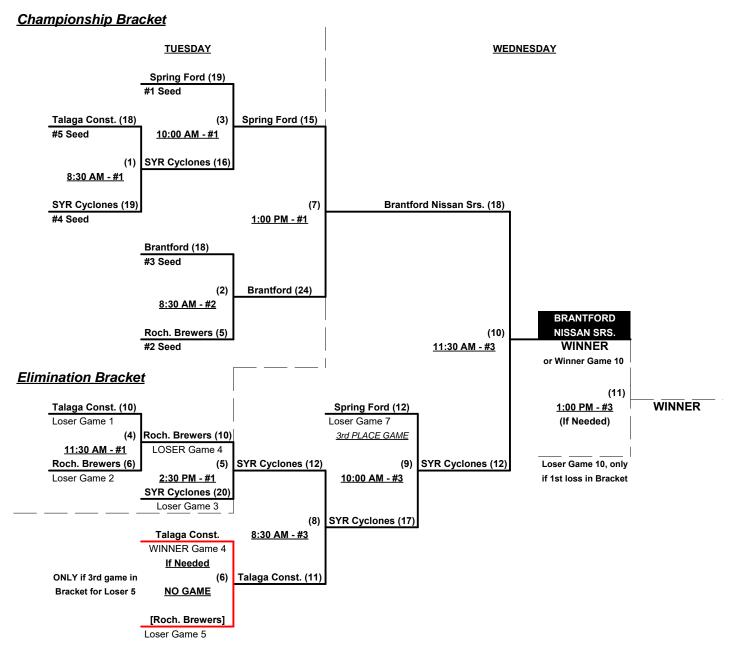

#### Men's 65+ AAA Division • 5 Teams

| <u>Wi</u> | <u>in L</u> | <u>oss</u> |   |                            | <u>Win</u> | <u>Loss</u> |   |                           |
|-----------|-------------|------------|---|----------------------------|------------|-------------|---|---------------------------|
| 1         |             | 1          | 1 | Brantford Nissan Srs. (ON) | 0          | 2           | 4 | Syracuse Cyclones 65 (NY) |
| 2         | 2           | 0          | 2 | Rochester Brewers (NY)     | 0          | 2           | 5 | Talaga Const. 65 (CT)     |
| 2         | 2           | 0          | 3 | Spring-Ford 65+ (PA)       |            |             | • |                           |

#### Monday • July 9, 2018 • Hopkins Road Park Softball Complex • Liverpool

Field address ▶ 4851 Hopkins Rd. - Liverpool, NY 13088

| Time     | # | Runs | Team Name                  | Field | # | Runs | Team Name                  |
|----------|---|------|----------------------------|-------|---|------|----------------------------|
| 10:30 AM | 3 | 21   | Spring-Ford 65+ (PA)       | 4     | 5 | 13   | Talaga Const. 65 (CT)      |
| 12:00 PM | 1 | 21   | Brantford Nissan Srs. (ON) | 3     | 4 | 16   | Syracuse Cyclones 65 (NY)  |
| 12:00 PM | 5 | 19   | Talaga Const. 65 (CT)      | 4     | 2 | 20   | Rochester Brewers (NY)     |
| 1:30 PM  | 4 | 11   | Syracuse Cyclones 65 (NY)  | 3     | 3 | 14   | Spring-Ford 65+ (PA)       |
| 1:30 PM  | 2 | 25   | Rochester Brewers (NY)     | 4     | 1 | 11   | Brantford Nissan Srs. (ON) |

Seeding for 65-AAA Three-game-guarantee bracket commencing Tuesday morning • See bracket for details

Format: Two (2) Game Round Robin to seed 65-AAA Division Three-Game-Guarantee Bracket

Home Runs - AAA Rule = 3 per team per game, Outs

#### Men's 70+ Gold Division • 4 Teams

| <u>Win</u> | Loss |   | <u>70-Major</u>          | <u>Win</u> | Loss |   | <u>70-AAA</u>             |
|------------|------|---|--------------------------|------------|------|---|---------------------------|
| 0          | 3    | 1 | CC Medical Services (NY) | 1          | 2    | 3 | Bostonian 70's (MA)       |
| 3          | 0    | 2 | Jersey Masters 70 (NJ)   | 2          | 1    | 4 | Syracuse Cyclones 70 (NY) |

### Monday • July 9, 2018 • Hopkins Road Park Softball Complex • Liverpool

Field address ▶ 4851 Hopkins Rd. - Liverpool, NY 13088

| Time     | # | Runs | Team Name                 | Field | # | Runs | Team Name                  |
|----------|---|------|---------------------------|-------|---|------|----------------------------|
| 9:00 AM  | 4 | 26   | Syracuse Cyclones 70 (NY) | 2     | 3 | 4    | Bostonian 70's (MA)        |
| 9:00 AM  | 1 | 19   | CC Medical Services (NY)  | 3     | 2 | 20   | Jersey Masters 70 (NJ)     |
| 10:30 AM | 3 | 22   | Bostonian 70's (MA)       | 2     | 1 | 13   | § CC Medical Services (NY) |
| 10:30 AM | 2 | 16   | § Jersey Masters 70 (NJ)  | 3     | 4 | 15   | Syracuse Cyclones 70 (NY)  |

#### Tuesday • July 10, 2018 • Hopkins Road Park Softball Complex • Liverpool

| Time     | # | Runs |   | Team Name                | Field | # | Runs | Team Name                 |
|----------|---|------|---|--------------------------|-------|---|------|---------------------------|
| 10:00 AM | 1 | 15   | § | CC Medical Services (NY) | 4     | 4 | 25   | Syracuse Cyclones 70 (NY) |
| 11:30 AM | 3 | 17   |   | Bostonian 70's (MA)      | 4     | 2 | 18   | § Jersey Masters 70 (NJ)  |

§ Teams #1-2 GIVE 5-Run equalizer and are HOME in games vs. Teams #3-4

Format: Full (3-game) "Exhibition" Round Robin prior to Best 2 of 3 Championship Series

Teams #1-2 play Best 2 of 3 Series for 70-Major Championship Teams #3-4 play Best 2 of 3 Series for 70-AAA Championship