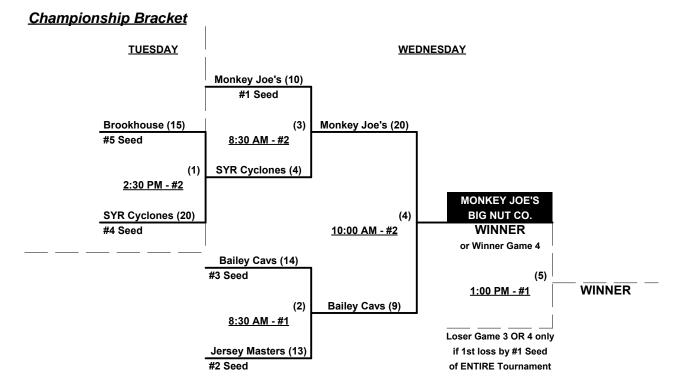

#### Seeding for 75-AAA Modified Single Elimination Bracket commencing Tuesday afternoon • See bracket

Format: Full (4-game) Round Robin to seed Modified Single Elimination bracket for 75-AAA Championship

NOTE "If" game plays ONLY if UNBEATEN #1 Seed suffer first loss of the week in bracket

Home Runs - Open

Pitch Count - Batters start with "0-0" count per SSUSA 2017 Rulebook §6.2 (Pitch Count)

Time Limits - RR = 65 + open inn. • Bracket = 70 + open inn. • Championship game(s) = 7 innings full

Tie Breakers - Head to head (in full RR only), least runs allowed, run differential, coin toss

Rev. 07/02/2018

### Men's 75+ AAA Division • 5 Teams