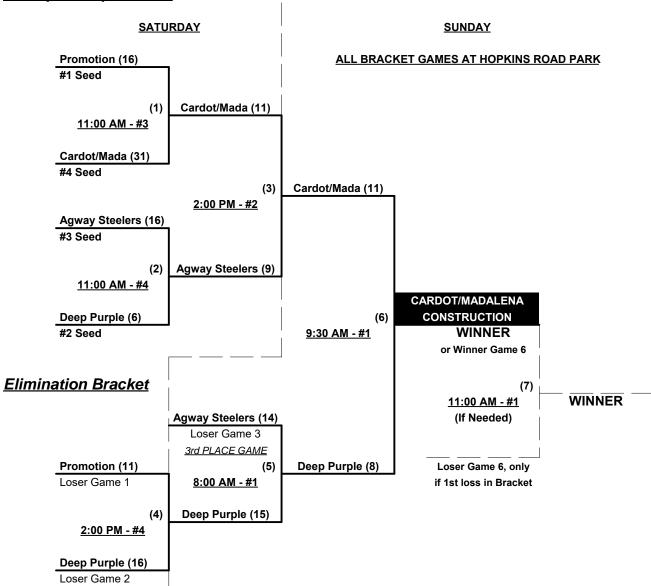

#### Men's 55/60+ Gold Division • 6 Teams

| <u>Win</u> | <u>Loss</u> |   | <u>55-AAA</u>              | <u>Win</u> | <u>Loss</u> |   | <u>60-Major</u>            |
|------------|-------------|---|----------------------------|------------|-------------|---|----------------------------|
| 1          | 2           | 1 | Lynch Construction 55 (PA) | 1          | 2           | 3 | Agway Steelers (ON)        |
| 3          | 0           | 2 | Ram Power 55 (ON)          | 0          | 3           | 4 | Cardot/Madalena Const. (N) |
|            |             |   |                            | 2          | 1           | 5 | Deep Purple (MA)           |
|            |             |   |                            | 2          | 1           | 6 | Promotion (NJ)             |

Seeding for 60-Major Double Elimination bracket commencing Saturday morning • See bracket for details

Format: Mixed (3-game) Round Robin to seed 60-Major Double Elimination bracket

Teams #1-2 play Best 2 of 3 Series for 55-AAA Championship

Teams #3-6 play Double Elimination Bracket for 60-Major Championship

Pitch Count - All batters start with 1-1 count (WITH waste foul) per SSUSA Rulebook §6.2

Home Runs - Home Run rule of LOWER rated team in game

#### Men's 60+ Major Division • 4 Teams