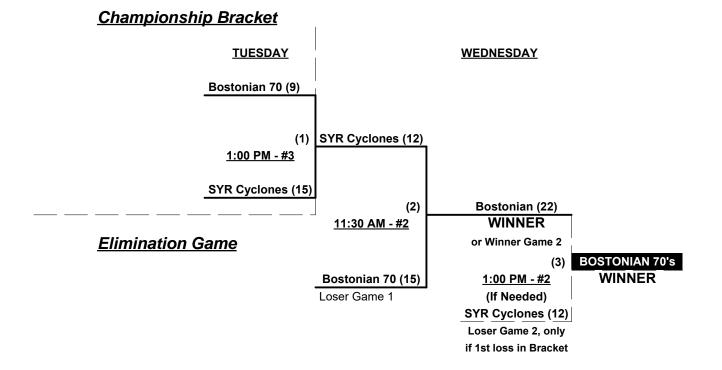

#### Men's 70+ Gold Division • 4 Teams

| <u>Win</u> | Loss |   | <u>70-Major</u>          | <u>Win</u> | Loss |   | <u>70-AAA</u>             |
|------------|------|---|--------------------------|------------|------|---|---------------------------|
| 0          | 3    | 1 | CC Medical Services (NY) | 1          | 2    | 3 | Bostonian 70's (MA)       |
| 3          | 0    | 2 | Jersey Masters 70 (NJ)   | 2          | 1    | 4 | Syracuse Cyclones 70 (NY) |

### Monday • July 9, 2018 • Hopkins Road Park Softball Complex • Liverpool

Field address ▶ 4851 Hopkins Rd. - Liverpool, NY 13088

| Time     | # | Runs | Team Name                 | Field | # | Runs | Team Name                  |
|----------|---|------|---------------------------|-------|---|------|----------------------------|
| 9:00 AM  | 4 | 26   | Syracuse Cyclones 70 (NY) | 2     | 3 | 4    | Bostonian 70's (MA)        |
| 9:00 AM  | 1 | 19   | CC Medical Services (NY)  | 3     | 2 | 20   | Jersey Masters 70 (NJ)     |
| 10:30 AM | 3 | 22   | Bostonian 70's (MA)       | 2     | 1 | 13   | § CC Medical Services (NY) |
| 10:30 AM | 2 | 16   | § Jersey Masters 70 (NJ)  | 3     | 4 | 15   | Syracuse Cyclones 70 (NY)  |

#### Tuesday • July 10, 2018 • Hopkins Road Park Softball Complex • Liverpool

| Time     | # | Runs |   | Team Name                | Field | # | Runs | Team Name                 |
|----------|---|------|---|--------------------------|-------|---|------|---------------------------|
| 10:00 AM | 1 | 15   | § | CC Medical Services (NY) | 4     | 4 | 25   | Syracuse Cyclones 70 (NY) |
| 11:30 AM | 3 | 17   |   | Bostonian 70's (MA)      | 4     | 2 | 18   | § Jersey Masters 70 (NJ)  |

§ Teams #1-2 GIVE 5-Run equalizer and are HOME in games vs. Teams #3-4

Format: Full (3-game) "Exhibition" Round Robin prior to Best 2 of 3 Championship Series

Teams #1-2 play Best 2 of 3 Series for 70-Major Championship Teams #3-4 play Best 2 of 3 Series for 70-AAA Championship

#### Men's 70+ AAA Division • 2 Teams

Rev. 07/03/2018