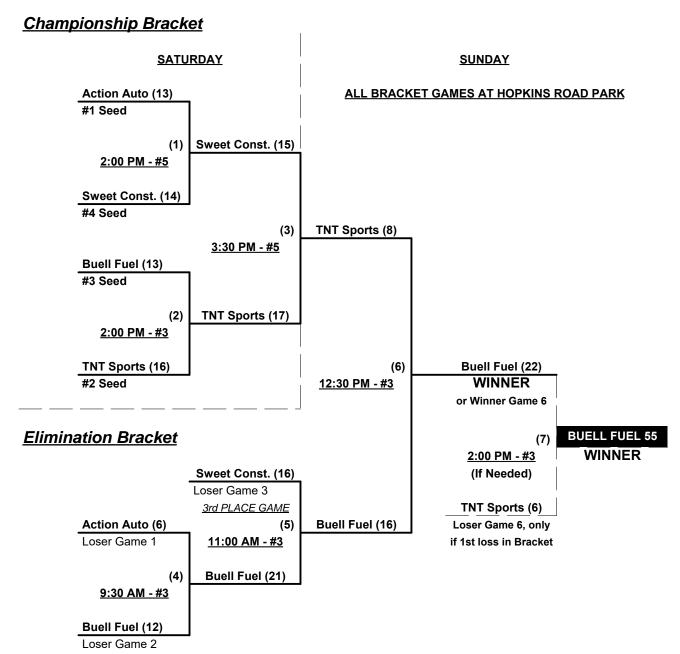

#### Men's 55+ Major Division • 4 Teams

|   | <u>Win</u> | Loss |   |                        | <u>Win</u> | Loss |   |                            |
|---|------------|------|---|------------------------|------------|------|---|----------------------------|
| _ | 3          | 0    | 1 | Action Auto Parts (RI) | 0          | 3    | 3 | Sweet Construction 55 (NJ) |
| _ | 1          | 2    | 2 | Buell Fuel 55 (NY)     | 2          | 1    | 4 | TNT Sports Club (PA)       |

#### Friday • July 6, 2018 • Hopkins Road Park Softball Complex • Liverpool

Field address ▶ 4851 Hopkins Rd. - Liverpool, NY 13088

| Time     | # | Runs | Team Name                  | Field | # | Runs | Team Name                  |
|----------|---|------|----------------------------|-------|---|------|----------------------------|
| 12:00 PM | 1 | 26   | Action Auto Parts (RI)     | 3     | 2 | 17   | Buell Fuel 55 (NY)         |
| 12:00 PM | 4 | 21   | TNT Sports Club (PA)       | 5     | 3 | 3    | Sweet Construction 55 (NJ) |
| 1:30 PM  | 3 | 18   | Sweet Construction 55 (NJ) | 3     | 1 | 20   | Action Auto Parts (RI)     |
| 1:30 PM  | 2 | 7    | Buell Fuel 55 (NY)         | 5     | 4 | 10   | TNT Sports Club (PA)       |

#### Saturday • July 7, 2018 • Hopkins Road Park Softball Complex • Liverpool

| Time    | # | Runs | Team Name              | Field | # | Runs | Team Name                  |
|---------|---|------|------------------------|-------|---|------|----------------------------|
| 9:30 AM | 2 | 14   | Buell Fuel 55 (NY)     | 1     | 3 | 11   | Sweet Construction 55 (NJ) |
| 9:30 AM | 1 | 16   | Action Auto Parts (RI) | 5     | 4 | 14   | TNT Sports Club (PA)       |

#### Seeding for 55-Major Double Elimination bracket commencing Saturday afternoon • See bracket for details

Format: Full (3-game) Round Robin to seed 55-Major Double Elimination bracket

Home Runs - Major = 6 per team per game, Outs

#### Men's 55+ Major Division • 4 Teams

Rev. 07/02/2018